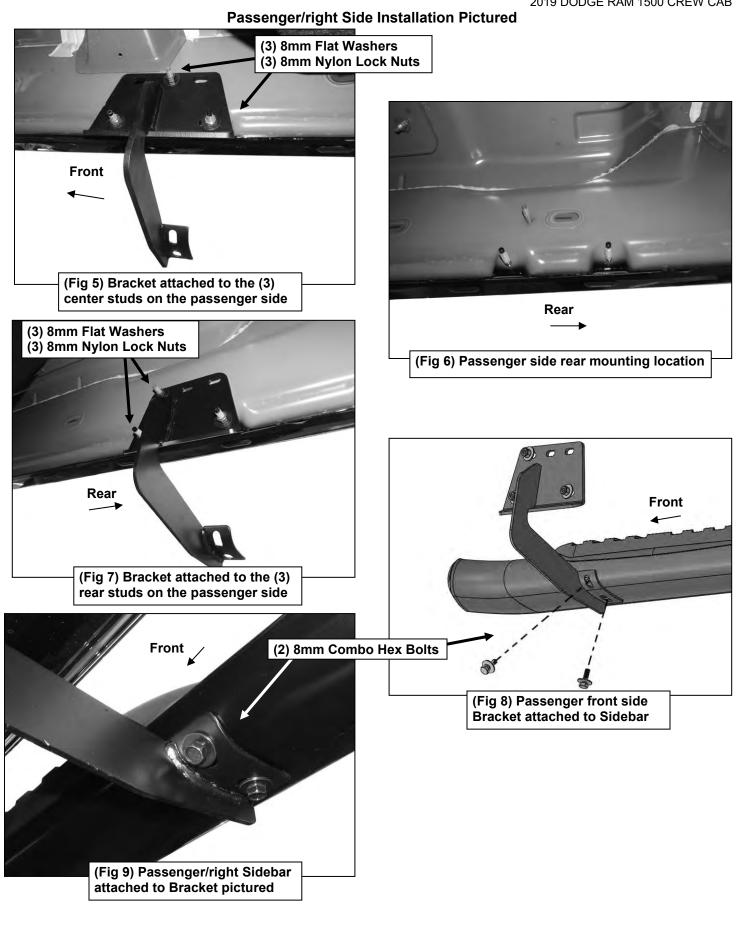

## PROCEDURE:

REMOVE CONTENTS FROM BOX. VERIFY ALL PARTS ARE PRESENT. READ INSTRUCTIONS CAREFULLY BEFORE STARTING INSTALLATION. ASSISTANCE IS RECOMMENDED.

- **1.** Start the installation under the passenger side of the vehicle. Locate the front (3) factory studs along the inner side of the body panel, **(Figure 1)**.
- Select (1) Mounting Bracket. NOTE: All (6) Brackets are universal and will fit left or right side. Attach the Mounting Bracket to the (3) factory studs with (3) 8mm Flat Washers and (3) 8mm Nylon Lock Nuts, (Figures 2 & 3). Leave brackets loose at this time.
- 3. Repeat Steps 1 & 2 to install the Universal Brackets in the center and rear mounting locations along the body panel, (Figure 4—7).
- 4. Carefully unwrap and select the Passenger/right Sidebar. Use the illustration above to help identify the correct Sidebar. Place the Sidebar on top of the Brackets. IMPORTANT: Do not slide, (front to back or rotate), the Sidebar on the Brackets or damage to the finish on the Sidebar may result.
- 5. Attach the Sidebar to the Brackets with (6) 8mm Combo Hex Bolts, (Figures 8 & 9). Do not tighten hardware at this time.
- 6. Level and adjust the Sidebar as necessary and fully tighten all hardware.

### Passenger/right Side Installation Pictured