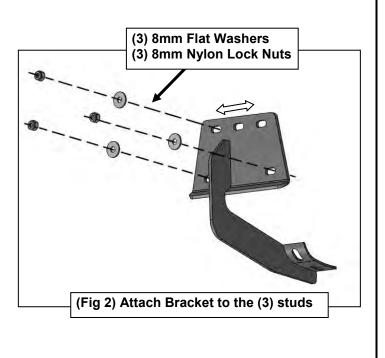

## PROCEDURE:

REMOVE CONTENTS FROM BOX. VERIFY ALL PARTS ARE PRESENT. READ INSTRUCTIONS CAREFULLY BEFORE STARTING INSTALLATION. ASSISTANCE IS RECOMMENDED.

- **1.** Start the installation under the passenger side of the vehicle. Locate the front (3) factory studs along the inner side of the body panel, **(Figure 1)**.
- Select (1) Mounting Bracket. NOTE: All (6) Brackets are universal and will fit left or right side. Attach the Mounting Bracket to the (3) factory studs with (3) 8mm Flat Washers and (3) 8mm Nylon Lock Nuts, (Figures 2 & 3). Leave brackets loose at this time.
- 3. Repeat Steps 1 & 2 to install the Universal Brackets in the center and rear mounting locations along the body panel, (Figure 4—7).
- 4. Carefully unwrap and select the Passenger/right Sidebar. Use the illustration above to help identify the correct Sidebar. Place the Sidebar on top of the Brackets. IMPORTANT: Do not slide, (front to back or rotate), the Sidebar on the Brackets or damage to the finish on the Sidebar may result.
- 5. Attach the Sidebar to the Brackets with (6) 8mm Combo Hex Bolts, (Figures 8 & 9). Do not tighten hardware at this time.
- 6. Level and adjust the Sidebar as necessary and fully tighten all hardware.

#### 5" OVAL BENT END SIDEBARS 2019 DODGE RAM 1500 CREW CAB

- 7. Repeat Steps 1—6 for Driver/left Sidebar installation.
- 8. Do periodic inspections to the installation to make sure that all hardware is secure and tight.