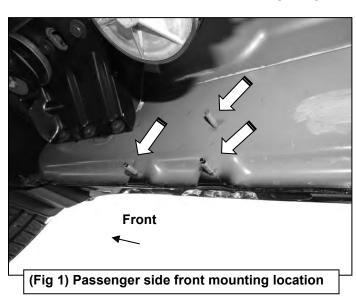

## PROCEDURE:

REMOVE CONTENTS FROM BOX. VERIFY ALL PARTS ARE PRESENT. READ INSTRUCTIONS CAREFULLY BEFORE STARTING INSTALLATION. ASSISTANCE IS RECOMMENDED.

- **1.** Start the installation under the passenger side of the vehicle. Locate the front (3) factory studs along the inner side of the body panel, **(Figure 1)**.
- Select (1) Mounting Bracket. NOTE: All (6) Brackets are universal and will fit left or right side. Attach the Mounting Bracket to the (3) factory studs with (3) 8mm Flat Washers and (3) 8mm Nylon Lock Nuts, (Figures 2 & 3). Leave brackets loose at this time.
- 3. Repeat Steps 1 & 2 to install the Universal Brackets in the center and rear mounting locations along the body panel, (Figure 4—7).
- 4. Carefully unwrap and select the Passenger/right Sidebar. Use the illustration above to help identify the correct Sidebar. Place the Sidebar on top of the Brackets. IMPORTANT: Do not slide, (front to back or rotate), the Sidebar on the Brackets or damage to the finish on the Sidebar may result.
- 5. Attach the Sidebar to the Brackets with (6) 8mm Combo Hex Bolts, (Figures 8 & 9). Do not tighten hardware at this time.
- 6. Level and adjust the Sidebar as necessary and fully tighten all hardware.