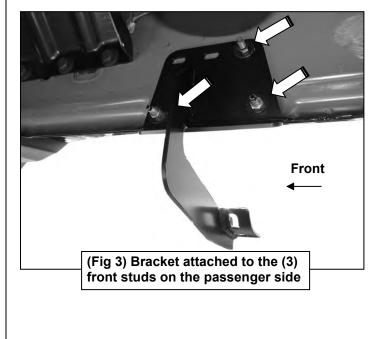

## PROCEDURE:

REMOVE CONTENTS FROM BOX. VERIFY ALL PARTS ARE PRESENT. READ INSTRUCTIONS CAREFULLY BEFORE STARTING INSTALLATION. ASSISTANCE IS RECOMMENDED.

- **1.** Start the installation under the passenger side of the vehicle. Locate the front (3) factory studs along the inner side of the body panel, **(Figure 1)**.
- Select (1) Mounting Bracket. NOTE: All (6) Brackets are universal and will fit left or right side. Attach the Mounting Bracket to the (3) factory studs with (3) 8mm Flat Washers and (3) 8mm Nylon Lock Nuts, (Figures 2 & 3). Leave brackets loose at this time.
- 3. Repeat Steps 1 & 2 to install the Universal Brackets in the center and rear mounting locations along the body panel, (Figure 4—7).
- 4. Carefully unwrap and select the Passenger/right Sidebar. Use the illustration above to help identify the correct Sidebar. Place the Sidebar on top of the Brackets. IMPORTANT: Do not slide, (front to back or rotate), the Sidebar on the Brackets or damage to the finish on the Sidebar may result.
- 5. Attach the Sidebar to the Brackets with (6) 8mm Combo Hex Bolts, (Figures 8 & 9). Do not tighten hardware at this time.
- 6. Level and adjust the Sidebar as necessary and fully tighten all hardware.

#### 5" OVAL BENT END SIDEBARS 2019 DODGE RAM 1500 CREW CAB

- 7. Repeat Steps 1—6 for Driver/left Sidebar installation.
- 8. Do periodic inspections to the installation to make sure that all hardware is secure and tight.