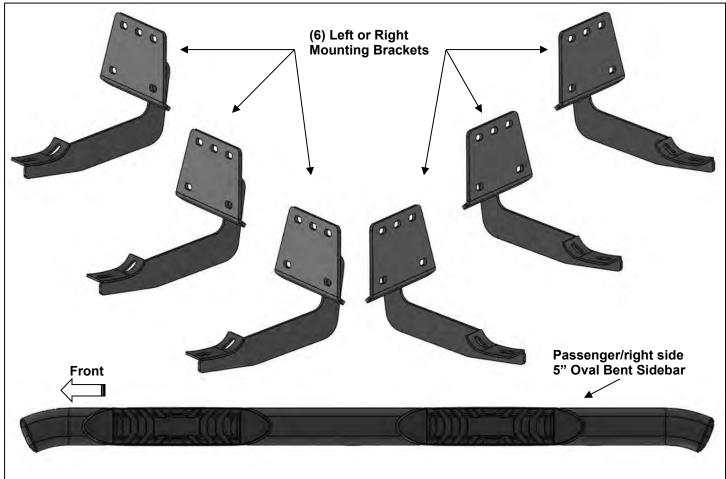

# **INSTALLATION INSTRUCTIONS** 5" OVAL BENT END SIDEBARS 2019 DODGE RAM 1500 CREW CAB

PARTS LIST:

| 1 | Driver/left side 5" Oval Bent End Sidebar     | 12 | 8-1.25mm x 25mm Combo Hex Bolts |
|---|-----------------------------------------------|----|---------------------------------|
| 1 | Passenger/right side 5" Oval Bent End Sidebar | 18 | 8mm x 24mm x 2mm Flat Washers   |
| 6 | Mounting Brackets                             | 18 | 8-1.25mm Nylon Lock Nuts        |

## PROCEDURE:

REMOVE CONTENTS FROM BOX. VERIFY ALL PARTS ARE PRESENT. READ INSTRUCTIONS CAREFULLY BEFORE STARTING INSTALLATION. ASSISTANCE IS RECOMMENDED.

- **1.** Start the installation under the passenger side of the vehicle. Locate the front (3) factory studs along the inner side of the body panel, **(Figure 1)**.
- Select (1) Mounting Bracket. NOTE: All (6) Brackets are universal and will fit left or right side. Attach the Mounting Bracket to the (3) factory studs with (3) 8mm Flat Washers and (3) 8mm Nylon Lock Nuts, (Figures 2 & 3). Leave brackets loose at this time.
- 3. Repeat Steps 1 & 2 to install the Universal Brackets in the center and rear mounting locations along the body panel, (Figure 4—7).
- 4. Carefully unwrap and select the Passenger/right Sidebar. Use the illustration above to help identify the correct Sidebar. Place the Sidebar on top of the Brackets. IMPORTANT: Do not slide, (front to back or rotate), the Sidebar on the Brackets or damage to the finish on the Sidebar may result.
- 5. Attach the Sidebar to the Brackets with (6) 8mm Combo Hex Bolts, (Figures 8 & 9). Do not tighten hardware at this time.
- 6. Level and adjust the Sidebar as necessary and fully tighten all hardware.