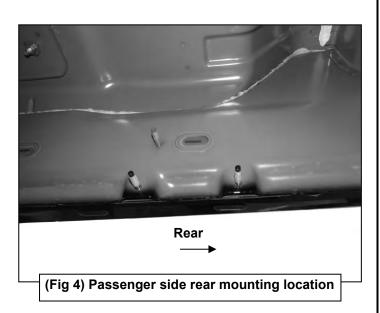

# REMOVE CONTENTS FROM BOX. VERIFY ALL PARTS ARE PRESENT. READ INSTRUCTIONS CAREFULLY BEFORE STARTING INSTALLATION. ASSISTANCE IS RECOMMENDED.

- 1. Start the installation under the passenger side of the vehicle. Locate the front (3) factory stude along the inner side of the body panel, (**Figure 1**).
- 2. Select (1) Mounting Bracket. **NOTE**: All (6) Brackets are universal and will fit left or right side. Attach the Mounting Bracket to the (3) factory studs with (3) 8mm Flat Washers and (3) 8mm Nylon Lock Nuts, (**Figure 2**). Leave brackets loose at this time.
- 3. Repeat **Steps 1 & 2** to install the Universal Brackets in the center and rear mounting locations along the body panel, **(Figures 3 & 4)**.
- **4.** Carefully unwrap and select the Passenger/right Sidebar. Use the illustration above to help identify the correct Sidebar. Place the Sidebar on top of the Brackets. **IMPORTANT**: Do not slide, (front to back or rotate), the Sidebar on the Brackets or damage to the finish on the Sidebar may result.
- **5.** Attach the Sidebar to the Brackets with (6) 8mm Combo Hex Bolts, **(Figures 5 & 6)**. Do not tighten hardware at this time.
- **6.** Level and adjust the Sidebar as necessary and fully tighten all hardware.