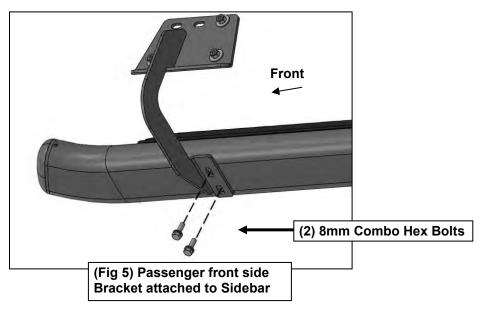

# REMOVE CONTENTS FROM BOX. VERIFY ALL PARTS ARE PRESENT. READ INSTRUCTIONS CAREFULLY BEFORE STARTING INSTALLATION. ASSISTANCE IS RECOMMENDED.

- 1. Start the installation under the passenger side of the vehicle. Locate the front (3) factory stude along the inner side of the body panel, (**Figure 1**).
- 2. Select (1) Mounting Bracket. **NOTE**: All (6) Brackets are universal and will fit left or right side. Attach the Mounting Bracket to the (3) factory studs with (3) 8mm Flat Washers and (3) 8mm Nylon Lock Nuts, (**Figure 2**). Leave brackets loose at this time.
- 3. Repeat **Steps 1 & 2** to install the Universal Brackets in the center and rear mounting locations along the body panel, **(Figures 3 & 4)**.
- **4.** Carefully unwrap and select the Passenger/right Sidebar. Use the illustration above to help identify the correct Sidebar. Place the Sidebar on top of the Brackets. **IMPORTANT**: Do not slide, (front to back or rotate), the Sidebar on the Brackets or damage to the finish on the Sidebar may result.
- **5.** Attach the Sidebar to the Brackets with (6) 8mm Combo Hex Bolts, **(Figures 5 & 6)**. Do not tighten hardware at this time.
- **6.** Level and adjust the Sidebar as necessary and fully tighten all hardware.