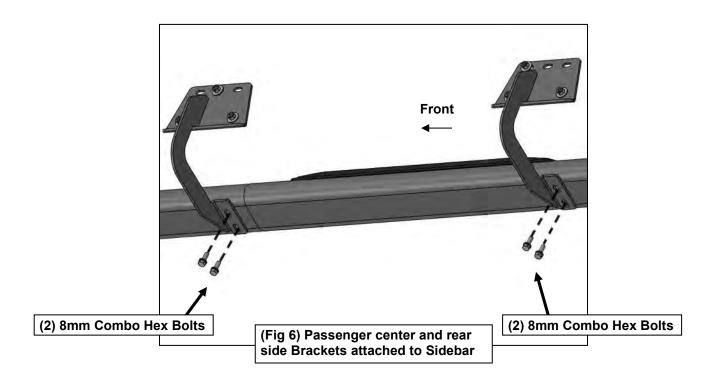

# REMOVE CONTENTS FROM BOX. VERIFY ALL PARTS ARE PRESENT. READ INSTRUCTIONS CAREFULLY BEFORE STARTING INSTALLATION. ASSISTANCE IS RECOMMENDED.

- 1. Start the installation under the passenger side of the vehicle. Locate the front (3) factory stude along the inner side of the body panel, (**Figure 1**).
- 2. Select (1) Mounting Bracket. **NOTE**: All (6) Brackets are universal and will fit left or right side. Attach the Mounting Bracket to the (3) factory studs with (3) 8mm Flat Washers and (3) 8mm Nylon Lock Nuts, (**Figure 2**). Leave brackets loose at this time.
- 3. Repeat **Steps 1 & 2** to install the Universal Brackets in the center and rear mounting locations along the body panel, **(Figures 3 & 4)**.
- **4.** Carefully unwrap and select the Passenger/right Sidebar. Use the illustration above to help identify the correct Sidebar. Place the Sidebar on top of the Brackets. **IMPORTANT**: Do not slide, (front to back or rotate), the Sidebar on the Brackets or damage to the finish on the Sidebar may result.
- **5.** Attach the Sidebar to the Brackets with (6) 8mm Combo Hex Bolts, **(Figures 5 & 6)**. Do not tighten hardware at this time.
- **6.** Level and adjust the Sidebar as necessary and fully tighten all hardware.