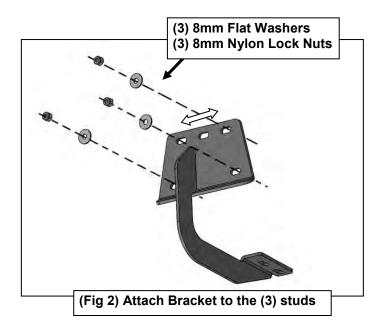

# REMOVE CONTENTS FROM BOX. VERIFY ALL PARTS ARE PRESENT. READ INSTRUCTIONS CAREFULLY BEFORE STARTING INSTALLATION. ASSISTANCE IS RECOMMENDED.

- 1. Start the installation under the passenger side of the vehicle. Locate the front (3) factory stude along the inner side of the body panel, (**Figure 1**).
- 2. Select (1) Mounting Bracket. **NOTE**: All (6) Brackets are universal and will fit left or right side. Attach the Mounting Bracket to the (3) factory studs with (3) 8mm Flat Washers and (3) 8mm Nylon Lock Nuts, (**Figure 2**). Leave brackets loose at this time.
- 3. Repeat **Steps 1 & 2** to install the Universal Brackets in the center and rear mounting locations along the body panel, **(Figures 3 & 4)**.
- **4.** Carefully unwrap and select the Passenger/right Sidebar. Use the illustration above to help identify the correct Sidebar. Place the Sidebar on top of the Brackets. **IMPORTANT**: Do not slide, (front to back or rotate), the Sidebar on the Brackets or damage to the finish on the Sidebar may result.
- **5.** Attach the Sidebar to the Brackets with (6) 8mm Combo Hex Bolts, **(Figures 5 & 6)**. Do not tighten hardware at this time.
- **6.** Level and adjust the Sidebar as necessary and fully tighten all hardware.