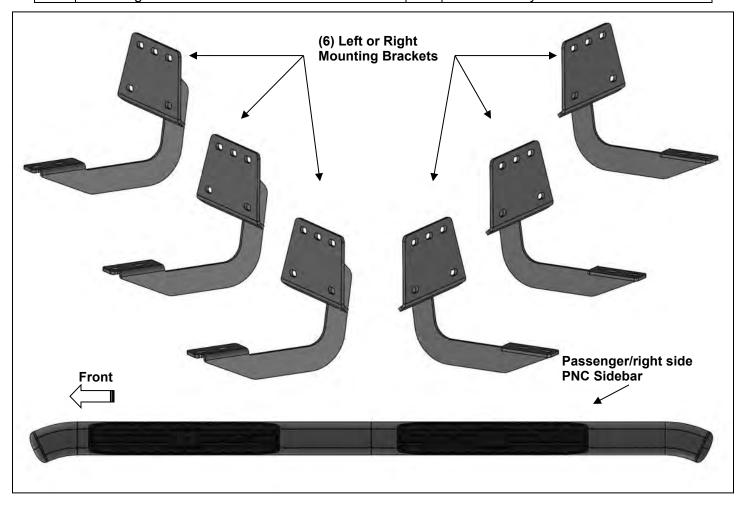

### **PARTS LIST:**

| 1 | Driver/left side PNC Sidebar     | 12 | 8-1.25mm x 25mm Combo Hex Bolts |
|---|----------------------------------|----|---------------------------------|
| 1 | Passenger/right side PNC Sidebar | 18 | 8mm x 24mm x 2mm Flat Washers   |
| 6 | Mounting Brackets                | 18 | 8-1.25mm Nylon Lock Nuts        |

# REMOVE CONTENTS FROM BOX. VERIFY ALL PARTS ARE PRESENT. READ INSTRUCTIONS CAREFULLY BEFORE STARTING INSTALLATION. ASSISTANCE IS RECOMMENDED.

- 1. Start the installation under the passenger side of the vehicle. Locate the front (3) factory stude along the inner side of the body panel, (**Figure 1**).
- 2. Select (1) Mounting Bracket. **NOTE**: All (6) Brackets are universal and will fit left or right side. Attach the Mounting Bracket to the (3) factory studs with (3) 8mm Flat Washers and (3) 8mm Nylon Lock Nuts, (**Figure 2**). Leave brackets loose at this time.
- 3. Repeat **Steps 1 & 2** to install the Universal Brackets in the center and rear mounting locations along the body panel, **(Figures 3 & 4)**.
- **4.** Carefully unwrap and select the Passenger/right Sidebar. Use the illustration above to help identify the correct Sidebar. Place the Sidebar on top of the Brackets. **IMPORTANT**: Do not slide, (front to back or rotate), the Sidebar on the Brackets or damage to the finish on the Sidebar may result.
- **5.** Attach the Sidebar to the Brackets with (6) 8mm Combo Hex Bolts, **(Figures 5 & 6)**. Do not tighten hardware at this time.
- **6.** Level and adjust the Sidebar as necessary and fully tighten all hardware.