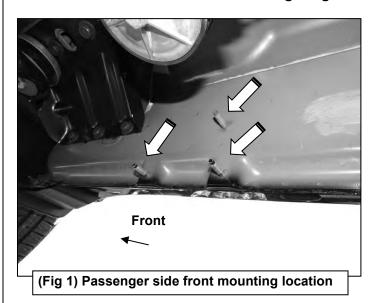

# REMOVE CONTENTS FROM BOX. VERIFY ALL PARTS ARE PRESENT. READ INSTRUCTIONS CAREFULLY BEFORE STARTING INSTALLATION. ASSISTANCE IS RECOMMENDED.

- 1. Start the installation under the passenger side of the vehicle. Locate the front (3) factory stude along the inner side of the body panel, (**Figure 1**).
- 2. Select (1) Mounting Bracket. **NOTE**: All (6) Brackets are universal and will fit left or right side. Attach the Mounting Bracket to the (3) factory studs with (3) 8mm Flat Washers and (3) 8mm Nylon Lock Nuts, (**Figure 2**). Leave brackets loose at this time.
- 3. Repeat **Steps 1 & 2** to install the Universal Brackets in the center and rear mounting locations along the body panel, **(Figures 3 & 4)**.
- **4.** Carefully unwrap and select the Passenger/right Sidebar. Use the illustration above to help identify the correct Sidebar. Place the Sidebar on top of the Brackets. **IMPORTANT**: Do not slide, (front to back or rotate), the Sidebar on the Brackets or damage to the finish on the Sidebar may result.
- **5.** Attach the Sidebar to the Brackets with (6) 8mm Combo Hex Bolts, **(Figures 5 & 6)**. Do not tighten hardware at this time.
- **6.** Level and adjust the Sidebar as necessary and fully tighten all hardware.