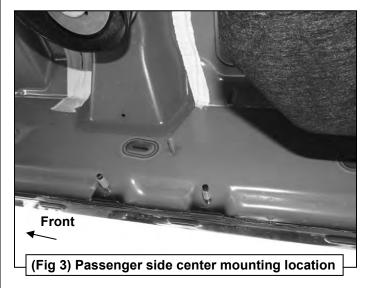

# REMOVE CONTENTS FROM BOX. VERIFY ALL PARTS ARE PRESENT. READ INSTRUCTIONS CAREFULLY BEFORE STARTING INSTALLATION. ASSISTANCE IS RECOMMENDED.

- 1. Start the installation under the passenger side of the vehicle. Locate the front (3) factory stude along the inner side of the body panel, (**Figure 1**).
- 2. Select (1) Mounting Bracket. **NOTE**: All (6) Brackets are universal and will fit left or right side. Attach the Mounting Bracket to the (3) factory studs with (3) 8mm Flat Washers and (3) 8mm Nylon Lock Nuts, (**Figure 2**). Leave brackets loose at this time.
- 3. Repeat **Steps 1 & 2** to install the Universal Brackets in the center and rear mounting locations along the body panel, **(Figures 3 & 4)**.
- **4.** Carefully unwrap and select the Passenger/right Sidebar. Use the illustration above to help identify the correct Sidebar. Place the Sidebar on top of the Brackets. **IMPORTANT**: Do not slide, (front to back or rotate), the Sidebar on the Brackets or damage to the finish on the Sidebar may result.
- **5.** Attach the Sidebar to the Brackets with (6) 8mm Combo Hex Bolts, **(Figures 5 & 6)**. Do not tighten hardware at this time.
- **6.** Level and adjust the Sidebar as necessary and fully tighten all hardware.