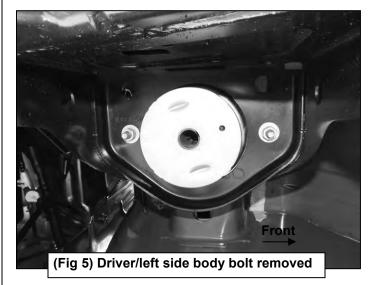

# REMOVE CONTENTS FROM BOX. VERIFY ALL PARTS ARE PRESENT. READ INSTRUCTIONS CAREFULLY BEFORE STARTING INSTALLATION. ASSISTANCE IS RECOMMENDED.

- 1. Start the installation under the driver/left side of the vehicle. Locate the front (3) factory stude along the inner side of the body panel, (Figure 1). NOTE: Chase threads on the stude first before installing Brackets to remove paint buildup.
- 2. Select (1) Driver/left side Front Mounting Bracket. Attach the Mounting Bracket to the (3) factory studs with (3) 8mm Flat Washers and (3) 8mm Nylon Lock Nuts, (Figures 2 & 3). Leave Bracket loose at this time.
- 3. Locate the front body mount, (Figure 4). Remove the factory body bolt and factory washer, (Figure 5). NOTE: Chase thread on body bolt to remove paint buildup before reinstalling. Select the Driver/left side Front Support Bracket, (Figure 6). Line up the upper slot on the Bracket with the body bolt hole. Reuse the factory body bolt and washer to attach the Bracket to the top of the body mount, (Figure 7).