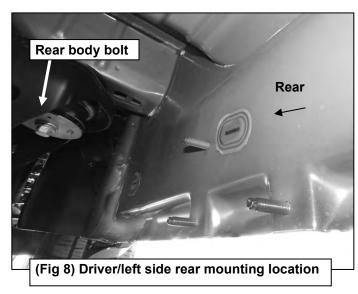

Page 1 of 4 05/15/18 (RA)

3" 90 DEGREE BENT END SIDEBARS 2019 DODGE RAM 1500 CREW CAB EXCLUDES BODY LIFT KIT

- **4.** Move to the rear mounting location, **(Figure 8)**. Repeat **Steps 2 & 3** for Driver/left Rear Mounting Bracket and Driver/left Rear Support Bracket installation, **(Figures 9 & 10)**.
- 5. Carefully unwrap and select the Driver/left 3" Sidebar. Use the illustration above to help identify the correct Sidebar. With assistance, line up the front end of the tube with the front Bracket slots, (Figure 11). Use (2) 1/2" Hex Bolts, (2) 1/2" Lock Washer and (2) 1/2" Flat Washers to attach the front end of the Sidebar tube to the Front Brackets, (Figures 11 & 12). Snug but do not tighten hardware at this time.
- **6.** Move to the rear end of the Sidebar tube and repeat **Step 5** to attach the Sidebar to the rear Brackets, **(Figure 13)**.
- 7. Level and adjust the Sidebar as necessary and fully tighten all hardware.
- 8. Repeat Steps 1—7 for Passenger/right 3" Sidebar installation.
- 9. Do periodic inspections to the installation to make sure that all hardware is secure and tight.