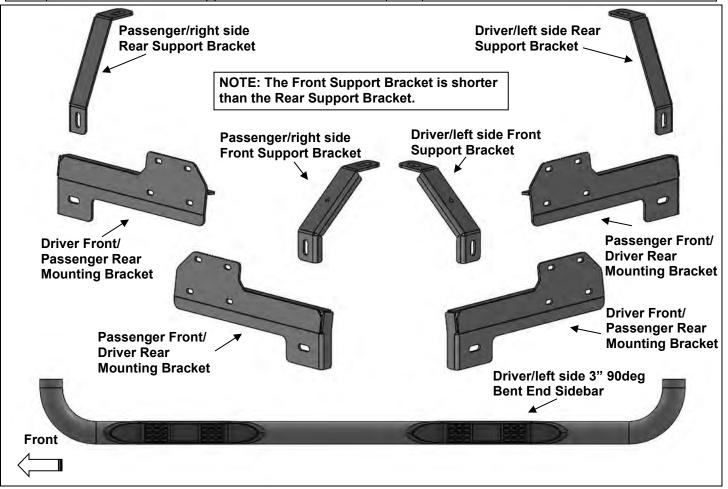

#### **PARTS LIST:**

| 1 | Driver/left side 3" 90 deg. Bent End Sidebar     | 1  | Passenger/right side Rear Support Bracket |
|---|--------------------------------------------------|----|-------------------------------------------|
| 1 | Passenger/right side 3" 90 deg. Bent End Sidebar | 4  | 1/2" x 2" Hex Bolts                       |
| 2 | Driver Front/ Passenger Rear Mounting Brackets   | 4  | 1/2" x 1-1/2" x 1/8" Flat Washers         |
| 2 | Passenger Front/Driver Rear Mounting Brackets    | 4  | 1/2" Lock Washers                         |
| 1 | Driver/left side Front Support Bracket           | 12 | 8-1.25mm Nylon Lock Nuts                  |
| 1 | Passenger/right side Front Support Bracket       | 12 | 8mm x 24mm x 2mm Flat Washers             |
| 1 | Driver/left side Rear Support Bracket            |    |                                           |

# REMOVE CONTENTS FROM BOX. VERIFY ALL PARTS ARE PRESENT. READ INSTRUCTIONS CAREFULLY BEFORE STARTING INSTALLATION. ASSISTANCE IS RECOMMENDED.

- 1. Start the installation under the driver/left side of the vehicle. Locate the front (3) factory stude along the inner side of the body panel, (Figure 1). NOTE: Chase threads on the stude first before installing Brackets to remove paint buildup.
- 2. Select (1) Driver/left side Front Mounting Bracket. Attach the Mounting Bracket to the (3) factory studs with (3) 8mm Flat Washers and (3) 8mm Nylon Lock Nuts, (Figures 2 & 3). Leave Bracket loose at this time.
- 3. Locate the front body mount, (Figure 4). Remove the factory body bolt and factory washer, (Figure 5). NOTE: Chase thread on body bolt to remove paint buildup before reinstalling. Select the Driver/left side Front Support Bracket, (Figure 6). Line up the upper slot on the Bracket with the body bolt hole. Reuse the factory body bolt and washer to attach the Bracket to the top of the body mount, (Figure 7).