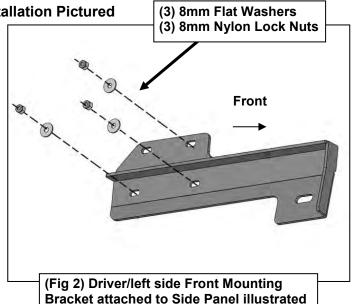

# REMOVE CONTENTS FROM BOX. VERIFY ALL PARTS ARE PRESENT. READ INSTRUCTIONS CAREFULLY BEFORE STARTING INSTALLATION. ASSISTANCE IS RECOMMENDED.

- 1. Start the installation under the driver/left side of the vehicle. Locate the front (3) factory stude along the inner side of the body panel, (Figure 1). NOTE: Chase threads on the stude first before installing Brackets to remove paint buildup.
- 2. Select (1) Driver/left side Front Mounting Bracket. Attach the Mounting Bracket to the (3) factory studs with (3) 8mm Flat Washers and (3) 8mm Nylon Lock Nuts, (Figures 2 & 3). Leave Bracket loose at this time.
- 3. Locate the front body mount, (Figure 4). Remove the factory body bolt and factory washer, (Figure 5). NOTE: Chase thread on body bolt to remove paint buildup before reinstalling. Select the Driver/left side Front Support Bracket, (Figure 6). Line up the upper slot on the Bracket with the body bolt hole. Reuse the factory body bolt and washer to attach the Bracket to the top of the body mount, (Figure 7).