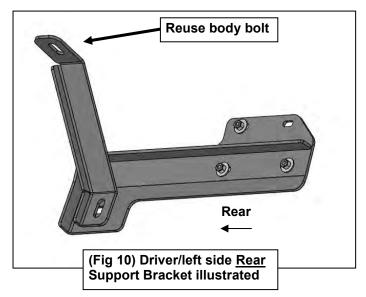

# REMOVE CONTENTS FROM BOX. VERIFY ALL PARTS ARE PRESENT. READ INSTRUCTIONS CAREFULLY BEFORE STARTING INSTALLATION. ASSISTANCE IS RECOMMENDED.

- 1. Start the installation under the driver/left side of the vehicle. Locate the front (3) factory stude along the inner side of the body panel, (Figure 1). NOTE: Chase threads on the stude first before installing Brackets to remove paint buildup.
- 2. Select (1) Driver/left side Front Mounting Bracket. Attach the Mounting Bracket to the (3) factory studs with (3) 8mm Flat Washers and (3) 8mm Nylon Lock Nuts, (Figures 2 & 3). Leave Bracket loose at this time.
- 3. Locate the front body mount, (Figure 4). Remove the factory body bolt and factory washer, (Figure 5). NOTE: Chase thread on body bolt to remove paint buildup before reinstalling. Select the Driver/left side Front Support Bracket, (Figure 6). Line up the upper slot on the Bracket with the body bolt hole. Reuse the factory body bolt and washer to attach the Bracket to the top of the body mount, (Figure 7).

### **Driver/left Side Installation Pictured**

NOTE: The Front Support Bracket is shorter than the Rear Support Bracket.

(Fig 6) Driver/left side <u>Front</u> Support Bracket illustrated

Page 3 of 4 05/15/18 (RA)