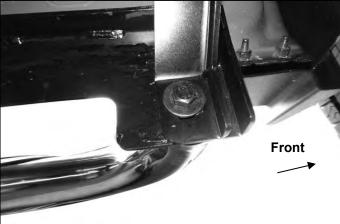

# REMOVE CONTENTS FROM BOX. VERIFY ALL PARTS ARE PRESENT. READ INSTRUCTIONS CAREFULLY BEFORE STARTING INSTALLATION. ASSISTANCE IS RECOMMENDED.

- 1. Start the installation under the driver/left side of the vehicle. Locate the front (3) factory stude along the inner side of the body panel, (Figure 1). NOTE: Chase threads on the stude first before installing Brackets to remove paint buildup.
- 2. Select (1) Driver/left side Front Mounting Bracket. Attach the Mounting Bracket to the (3) factory studs with (3) 8mm Flat Washers and (3) 8mm Nylon Lock Nuts, (Figures 2 & 3). Leave Bracket loose at this time.
- 3. Locate the front body mount, (Figure 4). Remove the factory body bolt and factory washer, (Figure 5). NOTE: Chase thread on body bolt to remove paint buildup before reinstalling. Select the Driver/left side Front Support Bracket, (Figure 6). Line up the upper slot on the Bracket with the body bolt hole. Reuse the factory body bolt and washer to attach the Bracket to the top of the body mount, (Figure 7).