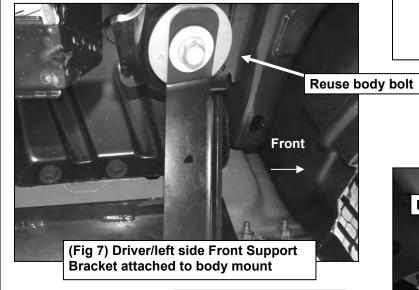

# REMOVE CONTENTS FROM BOX. VERIFY ALL PARTS ARE PRESENT. READ INSTRUCTIONS CAREFULLY BEFORE STARTING INSTALLATION. ASSISTANCE IS RECOMMENDED.

- 1. Start the installation under the driver/left side of the vehicle. Locate the front (3) factory stude along the inner side of the body panel, (Figure 1). NOTE: Chase threads on the stude first before installing Brackets to remove paint buildup.
- 2. Select (1) Driver/left side Front Mounting Bracket. Attach the Mounting Bracket to the (3) factory studs with (3) 8mm Flat Washers and (3) 8mm Nylon Lock Nuts, (Figures 2 & 3). Leave Bracket loose at this time.
- 3. Locate the front body mount, (Figure 4). Remove the factory body bolt and factory washer, (Figure 5). NOTE: Chase thread on body bolt to remove paint buildup before reinstalling. Select the Driver/left side Front Support Bracket, (Figure 6). Line up the upper slot on the Bracket with the body bolt hole. Reuse the factory body bolt and washer to attach the Bracket to the top of the body mount, (Figure 7).