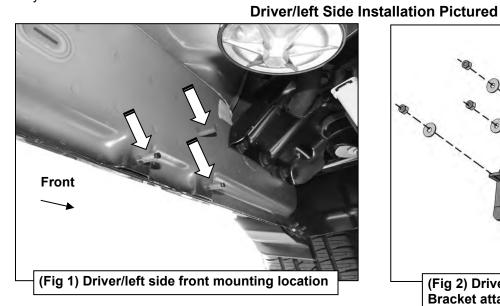

# REMOVE CONTENTS FROM BOX. VERIFY ALL PARTS ARE PRESENT. READ INSTRUCTIONS CAREFULLY BEFORE STARTING INSTALLATION. ASSISTANCE IS RECOMMENDED.

- 1. Start the installation under the driver/left side of the vehicle. Locate the front (3) factory stude along the inner side of the body panel, (Figure 1). NOTE: Chase threads on the stude first before installing Brackets to remove paint buildup.
- 2. Select (1) Driver/left side Front Mounting Bracket. Attach the Mounting Bracket to the (3) factory studs with (3) 8mm Flat Washers and (3) 8mm Nylon Lock Nuts, (Figures 2 & 3). Leave Bracket loose at this time.
- 3. Locate the front body mount, (Figure 4). Remove the factory body bolt and factory washer, (Figure 5). NOTE: Chase thread on body bolt to remove paint buildup before reinstalling. Select the Driver/left side Front Support Bracket, (Figure 6). Line up the upper slot on the Bracket with the body bolt hole. Reuse the factory body bolt and washer to attach the Bracket to the top of the body mount, (Figure 7).