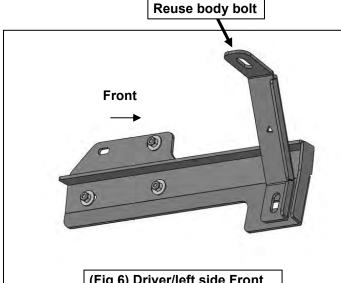

# REMOVE CONTENTS FROM BOX. VERIFY ALL PARTS ARE PRESENT. READ INSTRUCTIONS CAREFULLY BEFORE STARTING INSTALLATION. ASSISTANCE IS RECOMMENDED.

- 1. Start the installation under the driver/left side of the vehicle. Locate the front (3) factory stude along the inner side of the body panel, (Figure 1). NOTE: Chase threads on the stude first before installing Brackets to remove paint buildup.
- 2. Select (1) Driver/left side Front Mounting Bracket. Attach the Mounting Bracket to the (3) factory studs with (3) 8mm Flat Washers and (3) 8mm Nylon Lock Nuts, (Figures 2 & 3). Leave Bracket loose at this time.
- 3. Locate the front body mount, (Figure 4). Remove the factory body bolt and factory washer, (Figure 5). NOTE: Chase thread on body bolt to remove paint buildup before reinstalling. Select the Driver/left side Front Support Bracket, (Figure 6). Line up the upper slot on the Bracket with the body bolt hole. Reuse the factory body bolt and washer to attach the Bracket to the top of the body mount, (Figure 7).

### **Driver/left Side Installation Pictured**

NOTE: The Front Support Bracket is shorter than the Rear Support Bracket.

(Fig 6) Driver/left side <u>Front</u> Support Bracket illustrated

Page 3 of 4 05/15/18 (RA)