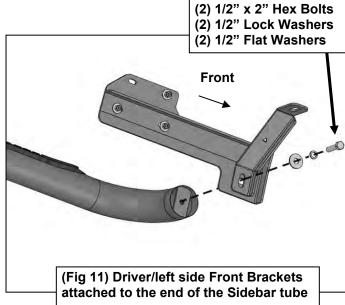

**To protect your investment**, wax this product after installing. Regular waxing is recommended to add a protective layer over the finish. Do not use any type of polish or wax that may contain abrasives that could damage the finish. Mild soap may be used also to clean the Sidebar.

### **Driver/left Side Installation Pictured**

(2) 1/2" x 2" Hex Bolts (2) 1/2" Lock Washers (2) 1/2" Flat Washers

(Fig 12) Driver/left side Front Brackets attached to the end of the Sidebar tube pictured