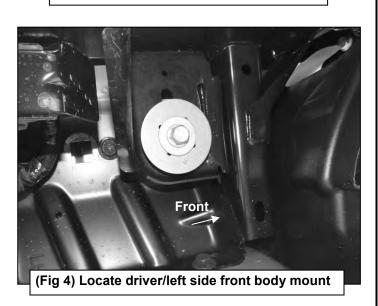

# REMOVE CONTENTS FROM BOX. VERIFY ALL PARTS ARE PRESENT. READ INSTRUCTIONS CAREFULLY BEFORE STARTING INSTALLATION. ASSISTANCE IS RECOMMENDED.

- 1. Start the installation under the driver/left side of the vehicle. Locate the front (3) factory stude along the inner side of the body panel, (Figure 1). NOTE: Chase threads on the stude first before installing Brackets to remove paint buildup.
- 2. Select (1) Driver/left side Front Mounting Bracket. Attach the Mounting Bracket to the (3) factory studs with (3) 8mm Flat Washers and (3) 8mm Nylon Lock Nuts, (Figures 2 & 3). Leave Bracket loose at this time.
- 3. Locate the front body mount, (Figure 4). Remove the factory body bolt and factory washer, (Figure 5). NOTE: Chase thread on body bolt to remove paint buildup before reinstalling. Select the Driver/left side Front Support Bracket, (Figure 6). Line up the upper slot on the Bracket with the body bolt hole. Reuse the factory body bolt and washer to attach the Bracket to the top of the body mount, (Figure 7).