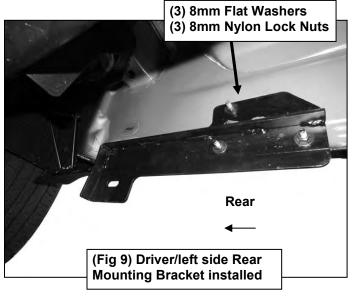

Page 1 of 4 05/15/18 (RA)

3" 90 DEGREE BENT END SIDEBARS 2019 DODGE RAM 1500 CREW CAB EXCLUDES BODY LIFT KIT

- **4.** Move to the rear mounting location, **(Figure 8)**. Repeat **Steps 2 & 3** for Driver/left Rear Mounting Bracket and Driver/left Rear Support Bracket installation, **(Figures 9 & 10)**.
- 5. Carefully unwrap and select the Driver/left 3" Sidebar. Use the illustration above to help identify the correct Sidebar. With assistance, line up the front end of the tube with the front Bracket slots, (Figure 11). Use (2) 1/2" Hex Bolts, (2) 1/2" Lock Washer and (2) 1/2" Flat Washers to attach the front end of the Sidebar tube to the Front Brackets, (Figures 11 & 12). Snug but do not tighten hardware at this time.
- **6.** Move to the rear end of the Sidebar tube and repeat **Step 5** to attach the Sidebar to the rear Brackets, **(Figure 13)**.
- 7. Level and adjust the Sidebar as necessary and fully tighten all hardware.
- 8. Repeat Steps 1—7 for Passenger/right 3" Sidebar installation.
- 9. Do periodic inspections to the installation to make sure that all hardware is secure and tight.