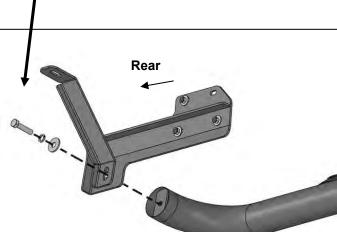

Page 1 of 4 05/15/18 (RA)

3" 90 DEGREE BENT END SIDEBARS 2019 DODGE RAM 1500 CREW CAB EXCLUDES BODY LIFT KIT

- **4.** Move to the rear mounting location, **(Figure 8)**. Repeat **Steps 2 & 3** for Driver/left Rear Mounting Bracket and Driver/left Rear Support Bracket installation, **(Figures 9 & 10)**.
- 5. Carefully unwrap and select the Driver/left 3" Sidebar. Use the illustration above to help identify the correct Sidebar. With assistance, line up the front end of the tube with the front Bracket slots, (Figure 11). Use (2) 1/2" Hex Bolts, (2) 1/2" Lock Washer and (2) 1/2" Flat Washers to attach the front end of the Sidebar tube to the Front Brackets, (Figures 11 & 12). Snug but do not tighten hardware at this time.
- **6.** Move to the rear end of the Sidebar tube and repeat **Step 5** to attach the Sidebar to the rear Brackets, **(Figure 13)**.
- 7. Level and adjust the Sidebar as necessary and fully tighten all hardware.
- 8. Repeat Steps 1—7 for Passenger/right 3" Sidebar installation.
- 9. Do periodic inspections to the installation to make sure that all hardware is secure and tight.

### **Driver/left Side Installation Pictured**

NOTE: The Front Support Bracket is shorter than the Rear Support Bracket.

(Fig 6) Driver/left side <u>Front</u> Support Bracket illustrated

Page 3 of 4 05/15/18 (RA)