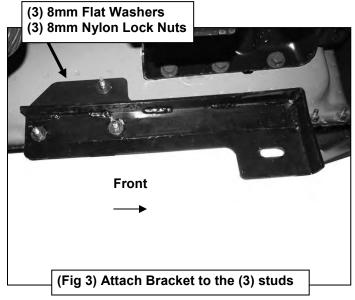

# REMOVE CONTENTS FROM BOX. VERIFY ALL PARTS ARE PRESENT. READ INSTRUCTIONS CAREFULLY BEFORE STARTING INSTALLATION. ASSISTANCE IS RECOMMENDED.

- 1. Start the installation under the driver/left side of the vehicle. Locate the front (3) factory stude along the inner side of the body panel, (Figure 1). NOTE: Chase threads on the stude first before installing Brackets to remove paint buildup.
- 2. Select (1) Driver/left side Front Mounting Bracket. Attach the Mounting Bracket to the (3) factory studs with (3) 8mm Flat Washers and (3) 8mm Nylon Lock Nuts, (Figures 2 & 3). Leave Bracket loose at this time.
- 3. Locate the front body mount, (Figure 4). Remove the factory body bolt and factory washer, (Figure 5). NOTE: Chase thread on body bolt to remove paint buildup before reinstalling. Select the Driver/left side Front Support Bracket, (Figure 6). Line up the upper slot on the Bracket with the body bolt hole. Reuse the factory body bolt and washer to attach the Bracket to the top of the body mount, (Figure 7).