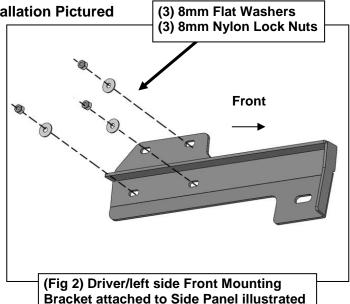

# REMOVE CONTENTS FROM BOX. VERIFY ALL PARTS ARE PRESENT. READ INSTRUCTIONS CAREFULLY BEFORE STARTING INSTALLATION. ASSISTANCE IS RECOMMENDED.

- 1. Start the installation under the driver/left side of the vehicle. Locate the front (3) factory studs along the inner side of the body panel, (Figure 1). NOTE: Chase threads on the studs first before installing Brackets to remove paint buildup.
- 2. Select (1) Driver/left side Front Mounting Bracket. Attach the Mounting Bracket to the (3) factory studs with (3) 8mm Flat Washers and (3) 8mm Nylon Lock Nuts, (Figures 2 & 3). Leave Bracket loose at this time.
- 3. Locate the front body mount, (Figure 4). Remove the factory body bolt and factory washer, (Figure 5). NOTE: Chase thread on body bolt to remove paint buildup before reinstalling. Select the Driver/left side Front Support Bracket, (Figure 6). Line up the upper slot on the Bracket with the body bolt hole. Reuse the factory body bolt and washer to attach the Bracket to the top of the body mount, (Figure 7).

(3) 8mm Flat Washers
(3) 8mm Nylon Lock Nuts

Front

(Fig 3) Attach Bracket to the (3) studs

Page 2 of 4 05/30/18 (RA)