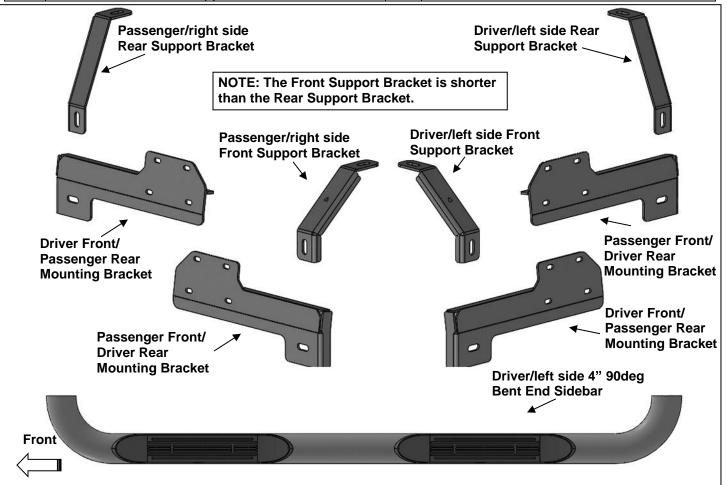

#### **PARTS LIST:**

| 1 | Driver/left side 4" 90 deg. Bent End Sidebar     | 1  | Passenger/right side Rear Support Bracket |
|---|--------------------------------------------------|----|-------------------------------------------|
| 1 | Passenger/right side 4" 90 deg. Bent End Sidebar | 4  | 1/2" x 2" Hex Bolts                       |
| 2 | Driver Front/ Passenger Rear Mounting Brackets   | 4  | 1/2" x 1-1/2" x 1/8" Flat Washers         |
| 2 | Passenger Front/Driver Rear Mounting Brackets    | 4  | 1/2" Lock Washers                         |
| 1 | Driver/left side Front Support Bracket           | 12 | 8-1.25mm Nylon Lock Nuts                  |
| 1 | Passenger/right side Front Support Bracket       | 12 | 8mm x 24mm x 2mm Flat Washers             |
| 1 | Driver/left side Rear Support Bracket            |    |                                           |