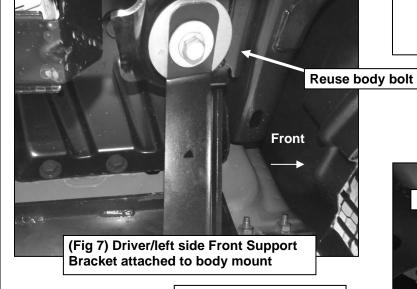

# REMOVE CONTENTS FROM BOX. VERIFY ALL PARTS ARE PRESENT. READ INSTRUCTIONS CAREFULLY BEFORE STARTING INSTALLATION. ASSISTANCE IS RECOMMENDED.

- 1. Start the installation under the driver/left side of the vehicle. Locate the front (3) factory studs along the inner side of the body panel, (Figure 1). NOTE: Chase threads on the studs first before installing Brackets to remove paint buildup.
- 2. Select (1) Driver/left side Front Mounting Bracket. Attach the Mounting Bracket to the (3) factory studs with (3) 8mm Flat Washers and (3) 8mm Nylon Lock Nuts, (Figures 2 & 3). Leave Bracket loose at this time.
- 3. Locate the front body mount, (Figure 4). Remove the factory body bolt and factory washer, (Figure 5). NOTE: Chase thread on body bolt to remove paint buildup before reinstalling. Select the Driver/left side Front Support Bracket, (Figure 6). Line up the upper slot on the Bracket with the body bolt hole. Reuse the factory body bolt and washer to attach the Bracket to the top of the body mount, (Figure 7).