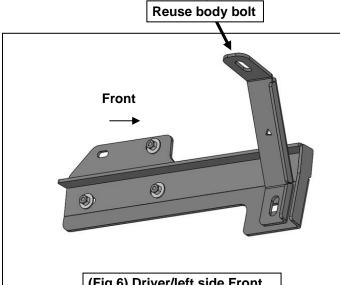

# REMOVE CONTENTS FROM BOX. VERIFY ALL PARTS ARE PRESENT. READ INSTRUCTIONS CAREFULLY BEFORE STARTING INSTALLATION. ASSISTANCE IS RECOMMENDED.

- 1. Start the installation under the driver/left side of the vehicle. Locate the front (3) factory studs along the inner side of the body panel, (Figure 1). NOTE: Chase threads on the studs first before installing Brackets to remove paint buildup.
- 2. Select (1) Driver/left side Front Mounting Bracket. Attach the Mounting Bracket to the (3) factory studs with (3) 8mm Flat Washers and (3) 8mm Nylon Lock Nuts, (Figures 2 & 3). Leave Bracket loose at this time.
- 3. Locate the front body mount, (Figure 4). Remove the factory body bolt and factory washer, (Figure 5). NOTE: Chase thread on body bolt to remove paint buildup before reinstalling. Select the Driver/left side Front Support Bracket, (Figure 6). Line up the upper slot on the Bracket with the body bolt hole. Reuse the factory body bolt and washer to attach the Bracket to the top of the body mount, (Figure 7).

### **Driver/left Side Installation Pictured**

NOTE: The Front Support Bracket is shorter than the Rear Support Bracket.

(Fig 6) Driver/left side <u>Front</u>
Support Bracket illustrated

Page 3 of 4 05/30/18 (RA)