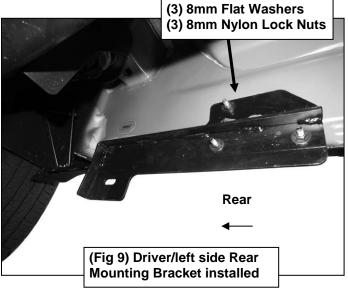

Page 1 of 4 05/30/18 (RA)

4" 90 DEGREE BENT END SIDEBARS 2019 DODGE RAM 1500 CREW CAB EXCLUDES BODY LIFT KIT

- **4.** Move to the rear mounting location, **(Figure 8)**. Repeat **Steps 2 & 3** for Driver/left Rear Mounting Bracket and Driver/left Rear Support Bracket installation, **(Figures 9 & 10)**.
- 5. Carefully unwrap and select the Driver/left 4" Sidebar. Use the illustration above to help identify the correct Sidebar. With assistance, line up the front end of the tube with the front Bracket slots, (Figure 11). Use (2) 1/2" Hex Bolts, (2) 1/2" Lock Washer and (2) 1/2" Flat Washers to attach the front end of the Sidebar tube to the Front Brackets, (Figures 11 & 12). Snug but do not tighten hardware at this time.
- **6.** Move to the rear end of the Sidebar tube and repeat **Step 5** to attach the Sidebar to the rear Brackets, **(Figure 13)**.
- 7. Level and adjust the Sidebar as necessary and fully tighten all hardware.
- 8. Repeat **Steps 1—7** for Passenger/right 4" Sidebar installation.
- **9.** Do periodic inspections to the installation to make sure that all hardware is secure and tight.