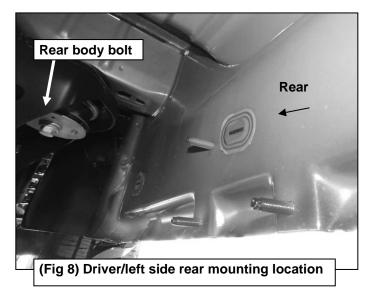

Page 1 of 4 05/30/18 (RA)

4" 90 DEGREE BENT END SIDEBARS 2019 DODGE RAM 1500 CREW CAB EXCLUDES BODY LIFT KIT

- **4.** Move to the rear mounting location, **(Figure 8)**. Repeat **Steps 2 & 3** for Driver/left Rear Mounting Bracket and Driver/left Rear Support Bracket installation, **(Figures 9 & 10)**.
- 5. Carefully unwrap and select the Driver/left 4" Sidebar. Use the illustration above to help identify the correct Sidebar. With assistance, line up the front end of the tube with the front Bracket slots, (Figure 11). Use (2) 1/2" Hex Bolts, (2) 1/2" Lock Washer and (2) 1/2" Flat Washers to attach the front end of the Sidebar tube to the Front Brackets, (Figures 11 & 12). Snug but do not tighten hardware at this time.
- **6.** Move to the rear end of the Sidebar tube and repeat **Step 5** to attach the Sidebar to the rear Brackets, **(Figure 13)**.
- 7. Level and adjust the Sidebar as necessary and fully tighten all hardware.
- 8. Repeat **Steps 1—7** for Passenger/right 4" Sidebar installation.
- **9.** Do periodic inspections to the installation to make sure that all hardware is secure and tight.