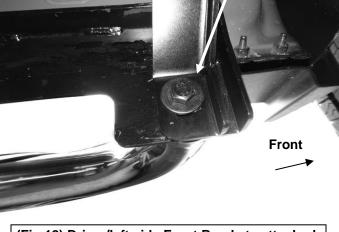

### **Driver/left Side Installation Pictured**

1/2" x 2" Hex Bolt
1/2" Lock Washer
1/2" Flat Washer

Front

(Fig 11) Driver/left side Front Brackets
attached to the end of the Sidebar tube

1/2" x 2" Hex Bolt 1/2" Lock Washer 1/2" Flat Washer

(Fig 12) Driver/left side Front Brackets attached to the end of the Sidebar tube pictured

1/2" x 2" Hex Bolt