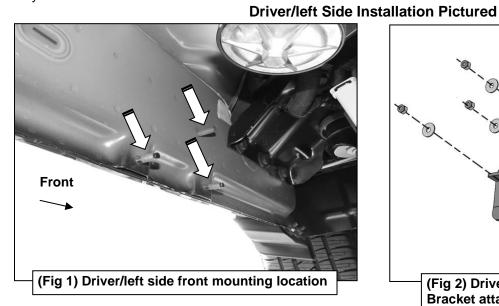

# REMOVE CONTENTS FROM BOX. VERIFY ALL PARTS ARE PRESENT. READ INSTRUCTIONS CAREFULLY BEFORE STARTING INSTALLATION. ASSISTANCE IS RECOMMENDED.

- 1. Start the installation under the driver/left side of the vehicle. Locate the front (3) factory studs along the inner side of the body panel, (Figure 1). NOTE: Chase threads on the studs first before installing Brackets to remove paint buildup.
- 2. Select (1) Driver/left side Front Mounting Bracket. Attach the Mounting Bracket to the (3) factory studs with (3) 8mm Flat Washers and (3) 8mm Nylon Lock Nuts, (Figures 2 & 3). Leave Bracket loose at this time.
- 3. Locate the front body mount, (Figure 4). Remove the factory body bolt and factory washer, (Figure 5). NOTE: Chase thread on body bolt to remove paint buildup before reinstalling. Select the Driver/left side Front Support Bracket, (Figure 6). Line up the upper slot on the Bracket with the body bolt hole. Reuse the factory body bolt and washer to attach the Bracket to the top of the body mount, (Figure 7).