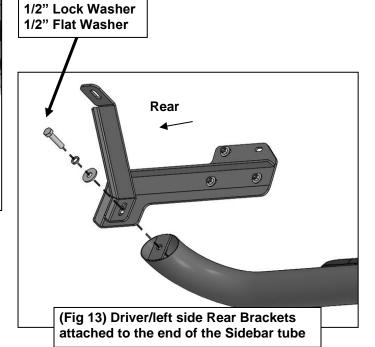

Page 1 of 4 05/30/18 (RA)

4" 90 DEGREE BENT END SIDEBARS 2019 DODGE RAM 1500 CREW CAB EXCLUDES BODY LIFT KIT

- **4.** Move to the rear mounting location, **(Figure 8)**. Repeat **Steps 2 & 3** for Driver/left Rear Mounting Bracket and Driver/left Rear Support Bracket installation, **(Figures 9 & 10)**.
- 5. Carefully unwrap and select the Driver/left 4" Sidebar. Use the illustration above to help identify the correct Sidebar. With assistance, line up the front end of the tube with the front Bracket slots, (Figure 11). Use (2) 1/2" Hex Bolts, (2) 1/2" Lock Washer and (2) 1/2" Flat Washers to attach the front end of the Sidebar tube to the Front Brackets, (Figures 11 & 12). Snug but do not tighten hardware at this time.
- **6.** Move to the rear end of the Sidebar tube and repeat **Step 5** to attach the Sidebar to the rear Brackets, **(Figure 13)**.
- 7. Level and adjust the Sidebar as necessary and fully tighten all hardware.
- 8. Repeat **Steps 1—7** for Passenger/right 4" Sidebar installation.
- **9.** Do periodic inspections to the installation to make sure that all hardware is secure and tight.