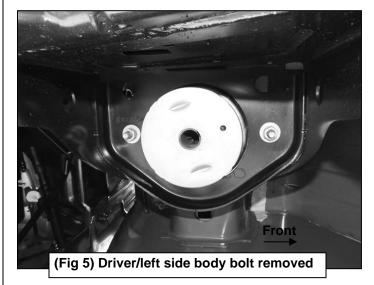

# REMOVE CONTENTS FROM BOX. VERIFY ALL PARTS ARE PRESENT. READ INSTRUCTIONS CAREFULLY BEFORE STARTING INSTALLATION. ASSISTANCE IS RECOMMENDED.

- 1. Start the installation under the driver/left side of the vehicle. Locate the front (3) factory studs along the inner side of the body panel, (Figure 1). NOTE: Chase threads on the studs first before installing Brackets to remove paint buildup.
- 2. Select (1) Driver/left side Front Mounting Bracket. Attach the Mounting Bracket to the (3) factory studs with (3) 8mm Flat Washers and (3) 8mm Nylon Lock Nuts, (Figures 2 & 3). Leave Bracket loose at this time.
- 3. Locate the front body mount, (Figure 4). Remove the factory body bolt and factory washer, (Figure 5). NOTE: Chase thread on body bolt to remove paint buildup before reinstalling. Select the Driver/left side Front Support Bracket, (Figure 6). Line up the upper slot on the Bracket with the body bolt hole. Reuse the factory body bolt and washer to attach the Bracket to the top of the body mount, (Figure 7).