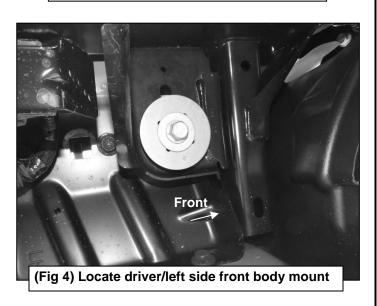

# REMOVE CONTENTS FROM BOX. VERIFY ALL PARTS ARE PRESENT. READ INSTRUCTIONS CAREFULLY BEFORE STARTING INSTALLATION. ASSISTANCE IS RECOMMENDED.

- 1. Start the installation under the driver/left side of the vehicle. Locate the front (3) factory studs along the inner side of the body panel, (Figure 1). NOTE: Chase threads on the studs first before installing Brackets to remove paint buildup.
- 2. Select (1) Driver/left side Front Mounting Bracket. Attach the Mounting Bracket to the (3) factory studs with (3) 8mm Flat Washers and (3) 8mm Nylon Lock Nuts, (Figures 2 & 3). Leave Bracket loose at this time.
- 3. Locate the front body mount, (Figure 4). Remove the factory body bolt and factory washer, (Figure 5). NOTE: Chase thread on body bolt to remove paint buildup before reinstalling. Select the Driver/left side Front Support Bracket, (Figure 6). Line up the upper slot on the Bracket with the body bolt hole. Reuse the factory body bolt and washer to attach the Bracket to the top of the body mount, (Figure 7).