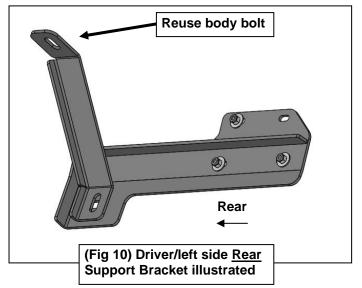

Page 1 of 4 05/30/18 (RA)

4" 90 DEGREE BENT END SIDEBARS 2019 DODGE RAM 1500 CREW CAB EXCLUDES BODY LIFT KIT

- **4.** Move to the rear mounting location, **(Figure 8)**. Repeat **Steps 2 & 3** for Driver/left Rear Mounting Bracket and Driver/left Rear Support Bracket installation, **(Figures 9 & 10)**.
- 5. Carefully unwrap and select the Driver/left 4" Sidebar. Use the illustration above to help identify the correct Sidebar. With assistance, line up the front end of the tube with the front Bracket slots, (Figure 11). Use (2) 1/2" Hex Bolts, (2) 1/2" Lock Washer and (2) 1/2" Flat Washers to attach the front end of the Sidebar tube to the Front Brackets, (Figures 11 & 12). Snug but do not tighten hardware at this time.
- **6.** Move to the rear end of the Sidebar tube and repeat **Step 5** to attach the Sidebar to the rear Brackets, **(Figure 13)**.
- 7. Level and adjust the Sidebar as necessary and fully tighten all hardware.
- 8. Repeat **Steps 1—7** for Passenger/right 4" Sidebar installation.
- **9.** Do periodic inspections to the installation to make sure that all hardware is secure and tight.

### **Driver/left Side Installation Pictured**

NOTE: The Front Support Bracket is shorter than the Rear Support Bracket.

(Fig 6) Driver/left side <u>Front</u>
Support Bracket illustrated

Page 3 of 4 05/30/18 (RA)