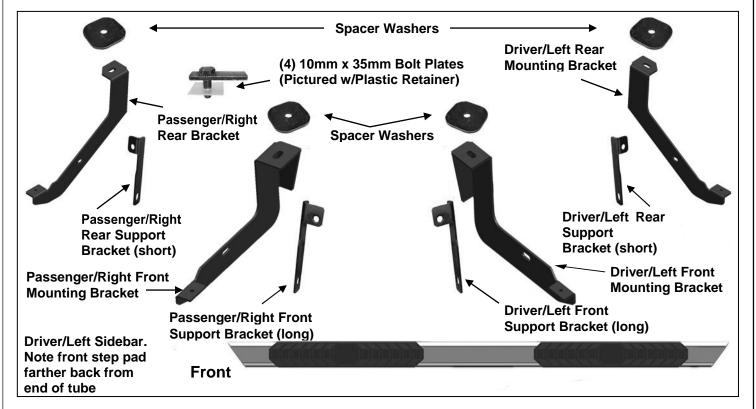

#### PARTS LIST:

| 1 | Driver/left Sidebar                    | 4  | 14mm Spacer                         |
|---|----------------------------------------|----|-------------------------------------|
| 1 | Passenger/Right Sidebar                | 4  | 10mm Plastic Retainers              |
| 1 | Driver/Left Front Mounting Bracket     | 4  | 10mm x 35mm Bolt Plates             |
| 1 | Driver/Left Front Support Bracket      | 4  | 12-1.75mm x 120mm Gr.10.9 Hex Bolts |
| 1 | Passenger/Right Front Mounting Bracket | 4  | 12mm x 32mm OD x 3mm Flat Washers   |
| 1 | Passenger/Right Front Support Bracket  | 4  | 12mm Lock Washers                   |
| 1 | Driver/Left Rear Mounting Bracket      | 4  | 10-1.5mm x 30mm Hex Bolts           |
| 1 | Driver/Left Rear Support Bracket       | 12 | 10mm x 30mm OD x 2.5mm Flat Washers |
| 1 | Passenger/Right Rear Mounting Bracket  | 8  | 10mm Nylon Lock Nuts                |
| 1 | Passenger/Right Rear Support Bracket   | 8  | 8-1.25mm x 25mm Combo Hex Bolts     |

### PROCEDURE:

- 1. REMOVE CONTENTS FROM BOX. VERIFY ALL PARTS ARE PRESENT. READ INSTRUCTIONS CAREFULLY BEFORE STARTING INSTALLATION. ASSISTANCE IS RECOMMENDED.
- 2. Starting toward the front of the passenger side, remove the factory front body mount bolt with washer, (**Figure 1**). Remove but do not discard the rubber bushing from the factory bolt.
- 3. Select the passenger side front Mounting Bracket. Insert (1) 12mm x 120mm Hex Bolt with (1) 12mm Flat Washer and (1) 12mm Lock Washer through the Mounting Bracket. Place (1) Large Spacer Washer, (Figure 2A), onto the Bolt then slide the rubber bushing onto the Hex Bolt against the Washer. Make sure that the Spacer Washer is between the Bracket and the factory rubber bushing, (Figure 2B).
- **4.** Hold the Bracket and hardware up in place and attach to the factory body mount, **(Figure 3)**. Snug but do not tighten hardware at this time. **IMPORTANT:** On 2005 and newer model years, the large washer on the factory body mount bolt may be removable, (do not discard-must

reinstall), and the bolt is long enough to go through the Mounting Bracket and properly thread

- into the body mount. It is the installer's responsibility to check length and to determine whether to reuse the factory body bolt or the included replacement 12mm x 120mm Hex Bolt.
- 5. Remove the tape covering the factory hole in the back side of the lower body panel near the Mounting Bracket, (Figures 1 & 3). Thread (1) Plastic Retainer part way onto (1) 10mm x 35mm Bolt Plate, (Figure 4). Insert the Bolt Plate into the factory hole on the body panel, (Figure 5A). Hold the Bolt Plate in place with one hand and continue to thread the Plastic Retainer down against the sheet metal to hold the Bolt Plate in place, (Figure 5B). IMPORTANT: The Plastic Retainer is designed to prevent the Bolt Plate from falling into the body panel and to aid in Bracket installation.
- 6. Select the passenger side front Support Bracket (long), (Figure 6). Attach the Bracket to the Bolt Plate with (1) 10mm Flat Washer, (1) 10mm Lock Washer and (1) 10mm Hex Nut, (Figure 7). NOTE: Place the lower flat end of the Support Bracket against the front facing side of the Mounting Bracket. The bent tab on the top of the Support Bracket should face the front of the vehicle. Do not tighten hardware at this time.
- 7. Attach the flat lower end of the front Support Bracket to the front of the Mounting Bracket with (1) 10mm x 30mm Hex Bolt, (2) 10mm Flat Washers, (1) 10mm Lock Washer and (1) 10mm Hex Nut, (Figure 7). Do not tighten hardware at this time.
- 8. Move to the rear body mount at the back of the cab. Select the passenger side rear Mounting Bracket and (1) Spacer Washer. Repeat **Steps 2—4** for rear Mounting Bracket installation, (Figure 8).
- 9. Remove the tape covering the hole in the inner rocker panel and install (1) Bolt Plate as described in Step 5. Select the passenger side rear Support Bracket, (short), (Figure 6). Attach the bent end of the top of the Bracket to the Bolt Plate with (1) 10mm Flat Washer, (1) 10mm Lock Washer and (1) 10mm Hex Nut, (Figure 9). NOTE: Place Support Bracket against the front facing side of the Mounting Bracket. The bent tab on the top of the rear Support Bracket should face the rear of the vehicle.
- **10.** Repeat **Step 7** to attach the flat lower end of the Support Bracket to the front of the rear Mounting Bracket, **(Figure 10)**. Snug but do not tighten hardware at this time
- **11.** With assistance, carefully position the passenger Sidebar onto the Mounting Brackets. Partially attach the Sidebar to the front and rear Mounting Brackets with the included (4) 8mm x 25mm Combo Hex Bolts, (**Figure 11**). Do not tighten hardware at this time.
- 12. Properly level and adjust the Sidebar and tighten all hardware at this time.
- **13.** Repeat **Steps 2—12** for the driver/left Sidebar installation.
- 14. Do periodic inspections to the installation to make sure that all hardware is secure and tight.