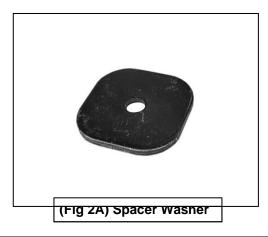

### PROCEDURE:

- 1. REMOVE CONTENTS FROM BOX. VERIFY ALL PARTS ARE PRESENT. READ INSTRUCTIONS CAREFULLY BEFORE STARTING INSTALLATION. ASSISTANCE IS RECOMMENDED.
- 2. Starting toward the front of the passenger side, remove the factory front body mount bolt with washer, (**Figure 1**). Remove but do not discard the rubber bushing from the factory bolt.
- 3. Select the passenger side front Mounting Bracket. Insert (1) 12mm x 120mm Hex Bolt with (1) 12mm Flat Washer and (1) 12mm Lock Washer through the Mounting Bracket. Place (1) Large Spacer Washer, (Figure 2A), onto the Bolt then slide the rubber bushing onto the Hex Bolt against the Washer. Make sure that the Spacer Washer is between the Bracket and the factory rubber bushing, (Figure 2B).
- **4.** Hold the Bracket and hardware up in place and attach to the factory body mount, **(Figure 3)**. Snug but do not tighten hardware at this time. **IMPORTANT:** On 2005 and newer model years, the large washer on the factory body mount bolt may be removable, (do not discard-must

## **Passenger Side Installation Pictured**

IMPORTANT: Insert (1) Spacer Washer between each front and rear Mounting Bracket and factory rubber bushing (passenger side front Mounting Bracket pictured)