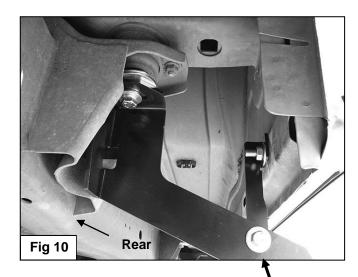

reinstall), and the bolt is long enough to go through the Mounting Bracket and properly thread

- into the body mount. It is the installer's responsibility to check length and to determine whether to reuse the factory body bolt or the included replacement 12mm x 120mm Hex Bolt.
- 5. Remove the tape covering the factory hole in the back side of the lower body panel near the Mounting Bracket, (Figures 1 & 3). Thread (1) Plastic Retainer part way onto (1) 10mm x 35mm Bolt Plate, (Figure 4). Insert the Bolt Plate into the factory hole on the body panel, (Figure 5A). Hold the Bolt Plate in place with one hand and continue to thread the Plastic Retainer down against the sheet metal to hold the Bolt Plate in place, (Figure 5B). IMPORTANT: The Plastic Retainer is designed to prevent the Bolt Plate from falling into the body panel and to aid in Bracket installation.
- 6. Select the passenger side front Support Bracket (long), (Figure 6). Attach the Bracket to the Bolt Plate with (1) 10mm Flat Washer, (1) 10mm Lock Washer and (1) 10mm Hex Nut, (Figure 7). NOTE: Place the lower flat end of the Support Bracket against the front facing side of the Mounting Bracket. The bent tab on the top of the Support Bracket should face the front of the vehicle. Do not tighten hardware at this time.
- 7. Attach the flat lower end of the front Support Bracket to the front of the Mounting Bracket with (1) 10mm x 30mm Hex Bolt, (2) 10mm Flat Washers, (1) 10mm Lock Washer and (1) 10mm Hex Nut, (Figure 7). Do not tighten hardware at this time.
- 8. Move to the rear body mount at the back of the cab. Select the passenger side rear Mounting Bracket and (1) Spacer Washer. Repeat **Steps 2—4** for rear Mounting Bracket installation, (Figure 8).
- 9. Remove the tape covering the hole in the inner rocker panel and install (1) Bolt Plate as described in Step 5. Select the passenger side rear Support Bracket, (short), (Figure 6). Attach the bent end of the top of the Bracket to the Bolt Plate with (1) 10mm Flat Washer, (1) 10mm Lock Washer and (1) 10mm Hex Nut, (Figure 9). NOTE: Place Support Bracket against the front facing side of the Mounting Bracket. The bent tab on the top of the rear Support Bracket should face the rear of the vehicle.
- **10.** Repeat **Step 7** to attach the flat lower end of the Support Bracket to the front of the rear Mounting Bracket, **(Figure 10)**. Snug but do not tighten hardware at this time
- **11.** With assistance, carefully position the passenger Sidebar onto the Mounting Brackets. Partially attach the Sidebar to the front and rear Mounting Brackets with the included (4) 8mm x 25mm Combo Hex Bolts, (**Figure 11**). Do not tighten hardware at this time.
- 12. Properly level and adjust the Sidebar and tighten all hardware at this time.
- **13.** Repeat **Steps 2—12** for the driver/left Sidebar installation.
- 14. Do periodic inspections to the installation to make sure that all hardware is secure and tight.