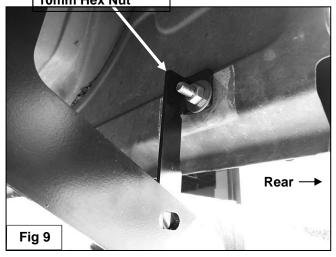

reinstall), and the bolt is long enough to go through the Mounting Bracket and properly thread

- into the body mount. It is the installer's responsibility to check length and to determine whether to reuse the factory body bolt or the included replacement 12mm x 120mm Hex Bolt.
- 5. Remove the tape covering the factory hole in the back side of the lower body panel near the Mounting Bracket, (Figures 1 & 3). Thread (1) Plastic Retainer part way onto (1) 10mm x 35mm Bolt Plate, (Figure 4). Insert the Bolt Plate into the factory hole on the body panel, (Figure 5A). Hold the Bolt Plate in place with one hand and continue to thread the Plastic Retainer down against the sheet metal to hold the Bolt Plate in place, (Figure 5B). IMPORTANT: The Plastic Retainer is designed to prevent the Bolt Plate from falling into the body panel and to aid in Bracket installation.
- 6. Select the passenger side front Support Bracket (long), (Figure 6). Attach the Bracket to the Bolt Plate with (1) 10mm Flat Washer, (1) 10mm Lock Washer and (1) 10mm Hex Nut, (Figure 7). NOTE: Place the lower flat end of the Support Bracket against the front facing side of the Mounting Bracket. The bent tab on the top of the Support Bracket should face the front of the vehicle. Do not tighten hardware at this time.
- 7. Attach the flat lower end of the front Support Bracket to the front of the Mounting Bracket with (1) 10mm x 30mm Hex Bolt, (2) 10mm Flat Washers, (1) 10mm Lock Washer and (1) 10mm Hex Nut, (Figure 7). Do not tighten hardware at this time.
- 8. Move to the rear body mount at the back of the cab. Select the passenger side rear Mounting Bracket and (1) Spacer Washer. Repeat **Steps 2—4** for rear Mounting Bracket installation, (Figure 8).
- 9. Remove the tape covering the hole in the inner rocker panel and install (1) Bolt Plate as described in Step 5. Select the passenger side rear Support Bracket, (short), (Figure 6). Attach the bent end of the top of the Bracket to the Bolt Plate with (1) 10mm Flat Washer, (1) 10mm Lock Washer and (1) 10mm Hex Nut, (Figure 9). NOTE: Place Support Bracket against the front facing side of the Mounting Bracket. The bent tab on the top of the rear Support Bracket should face the rear of the vehicle.
- **10.** Repeat **Step 7** to attach the flat lower end of the Support Bracket to the front of the rear Mounting Bracket, **(Figure 10)**. Snug but do not tighten hardware at this time
- **11.** With assistance, carefully position the passenger Sidebar onto the Mounting Brackets. Partially attach the Sidebar to the front and rear Mounting Brackets with the included (4) 8mm x 25mm Combo Hex Bolts, (**Figure 11**). Do not tighten hardware at this time.
- 12. Properly level and adjust the Sidebar and tighten all hardware at this time.
- **13.** Repeat **Steps 2—12** for the driver/left Sidebar installation.
- 14. Do periodic inspections to the installation to make sure that all hardware is secure and tight.