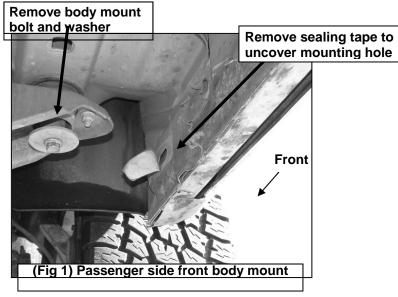

### PROCEDURE:

- 1. REMOVE CONTENTS FROM BOX. VERIFY ALL PARTS ARE PRESENT. READ INSTRUCTIONS CAREFULLY BEFORE STARTING INSTALLATION. ASSISTANCE IS RECOMMENDED.
- 2. Starting toward the front of the passenger side, remove the factory front body mount bolt with washer, (**Figure 1**). Remove but do not discard the rubber bushing from the factory bolt.
- 3. Select the passenger side front Mounting Bracket. Insert (1) 12mm x 120mm Hex Bolt with (1) 12mm Flat Washer and (1) 12mm Lock Washer through the Mounting Bracket. Place (1) Large Spacer Washer, (Figure 2A), onto the Bolt then slide the rubber bushing onto the Hex Bolt against the Washer. Make sure that the Spacer Washer is between the Bracket and the factory rubber bushing, (Figure 2B).
- **4.** Hold the Bracket and hardware up in place and attach to the factory body mount, **(Figure 3)**. Snug but do not tighten hardware at this time. **IMPORTANT:** On 2005 and newer model years, the large washer on the factory body mount bolt may be removable, (do not discard-must