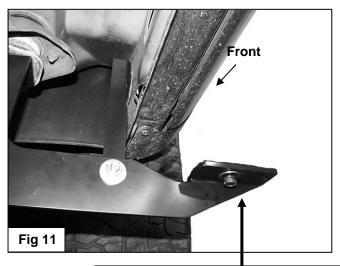

reinstall), and the bolt is long enough to go through the Mounting Bracket and properly thread

- into the body mount. It is the installer's responsibility to check length and to determine whether to reuse the factory body bolt or the included replacement 12mm x 120mm Hex Bolt.
- 5. Remove the tape covering the factory hole in the back side of the lower body panel near the Mounting Bracket, (Figures 1 & 3). Thread (1) Plastic Retainer part way onto (1) 10mm x 35mm Bolt Plate, (Figure 4). Insert the Bolt Plate into the factory hole on the body panel, (Figure 5A). Hold the Bolt Plate in place with one hand and continue to thread the Plastic Retainer down against the sheet metal to hold the Bolt Plate in place, (Figure 5B). IMPORTANT: The Plastic Retainer is designed to prevent the Bolt Plate from falling into the body panel and to aid in Bracket installation.
- 6. Select the passenger side front Support Bracket (long), (Figure 6). Attach the Bracket to the Bolt Plate with (1) 10mm Flat Washer, (1) 10mm Lock Washer and (1) 10mm Hex Nut, (Figure 7). NOTE: Place the lower flat end of the Support Bracket against the front facing side of the Mounting Bracket. The bent tab on the top of the Support Bracket should face the front of the vehicle. Do not tighten hardware at this time.
- 7. Attach the flat lower end of the front Support Bracket to the front of the Mounting Bracket with (1) 10mm x 30mm Hex Bolt, (2) 10mm Flat Washers, (1) 10mm Lock Washer and (1) 10mm Hex Nut, (Figure 7). Do not tighten hardware at this time.
- 8. Move to the rear body mount at the back of the cab. Select the passenger side rear Mounting Bracket and (1) Spacer Washer. Repeat **Steps 2—4** for rear Mounting Bracket installation, (Figure 8).
- 9. Remove the tape covering the hole in the inner rocker panel and install (1) Bolt Plate as described in Step 5. Select the passenger side rear Support Bracket, (short), (Figure 6). Attach the bent end of the top of the Bracket to the Bolt Plate with (1) 10mm Flat Washer, (1) 10mm Lock Washer and (1) 10mm Hex Nut, (Figure 9). NOTE: Place Support Bracket against the front facing side of the Mounting Bracket. The bent tab on the top of the rear Support Bracket should face the rear of the vehicle.
- **10.** Repeat **Step 7** to attach the flat lower end of the Support Bracket to the front of the rear Mounting Bracket, **(Figure 10)**. Snug but do not tighten hardware at this time
- **11.** With assistance, carefully position the passenger Sidebar onto the Mounting Brackets. Partially attach the Sidebar to the front and rear Mounting Brackets with the included (4) 8mm x 25mm Combo Hex Bolts, (**Figure 11**). Do not tighten hardware at this time.
- 12. Properly level and adjust the Sidebar and tighten all hardware at this time.
- **13.** Repeat **Steps 2—12** for the driver/left Sidebar installation.
- 14. Do periodic inspections to the installation to make sure that all hardware is secure and tight.