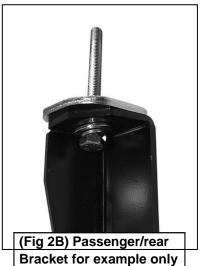

### PROCEDURE:

- 1. REMOVE CONTENTS FROM BOX. VERIFY ALL PARTS ARE PRESENT. READ INSTRUCTIONS CAREFULLY BEFORE STARTING INSTALLATION. ASSISTANCE IS RECOMMENDED.
- 2. Starting toward the front of the passenger side, remove the factory front body mount bolt with washer, (**Figure 1**). Remove but do not discard the rubber bushing from the factory bolt.
- 3. Select the passenger side front Mounting Bracket. Insert (1) 12mm x 120mm Hex Bolt with (1) 12mm Flat Washer and (1) 12mm Lock Washer through the Mounting Bracket. Place (1) Large Spacer Washer, (Figure 2A), onto the Bolt then slide the rubber bushing onto the Hex Bolt against the Washer. Make sure that the Spacer Washer is between the Bracket and the factory rubber bushing, (Figure 2B).
- **4.** Hold the Bracket and hardware up in place and attach to the factory body mount, **(Figure 3)**. Snug but do not tighten hardware at this time. **IMPORTANT:** On 2005 and newer model years, the large washer on the factory body mount bolt may be removable, (do not discard-must

## **Passenger Side Installation Pictured**

IMPORTANT: Insert (1) Spacer Washer between each front and rear Mounting Bracket and factory rubber bushing (passenger side front Mounting Bracket pictured)