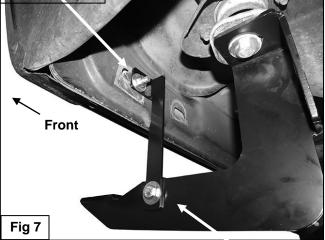

reinstall), and the bolt is long enough to go through the Mounting Bracket and properly thread

- into the body mount. It is the installer's responsibility to check length and to determine whether to reuse the factory body bolt or the included replacement 12mm x 120mm Hex Bolt.
- 5. Remove the tape covering the factory hole in the back side of the lower body panel near the Mounting Bracket, (Figures 1 & 3). Thread (1) Plastic Retainer part way onto (1) 10mm x 35mm Bolt Plate, (Figure 4). Insert the Bolt Plate into the factory hole on the body panel, (Figure 5A). Hold the Bolt Plate in place with one hand and continue to thread the Plastic Retainer down against the sheet metal to hold the Bolt Plate in place, (Figure 5B). IMPORTANT: The Plastic Retainer is designed to prevent the Bolt Plate from falling into the body panel and to aid in Bracket installation.
- 6. Select the passenger side front Support Bracket (long), (Figure 6). Attach the Bracket to the Bolt Plate with (1) 10mm Flat Washer, (1) 10mm Lock Washer and (1) 10mm Hex Nut, (Figure 7). NOTE: Place the lower flat end of the Support Bracket against the front facing side of the Mounting Bracket. The bent tab on the top of the Support Bracket should face the front of the vehicle. Do not tighten hardware at this time.
- 7. Attach the flat lower end of the front Support Bracket to the front of the Mounting Bracket with (1) 10mm x 30mm Hex Bolt, (2) 10mm Flat Washers, (1) 10mm Lock Washer and (1) 10mm Hex Nut, (Figure 7). Do not tighten hardware at this time.
- 8. Move to the rear body mount at the back of the cab. Select the passenger side rear Mounting Bracket and (1) Spacer Washer. Repeat **Steps 2—4** for rear Mounting Bracket installation, (Figure 8).
- 9. Remove the tape covering the hole in the inner rocker panel and install (1) Bolt Plate as described in Step 5. Select the passenger side rear Support Bracket, (short), (Figure 6). Attach the bent end of the top of the Bracket to the Bolt Plate with (1) 10mm Flat Washer, (1) 10mm Lock Washer and (1) 10mm Hex Nut, (Figure 9). NOTE: Place Support Bracket against the front facing side of the Mounting Bracket. The bent tab on the top of the rear Support Bracket should face the rear of the vehicle.
- **10.** Repeat **Step 7** to attach the flat lower end of the Support Bracket to the front of the rear Mounting Bracket, **(Figure 10)**. Snug but do not tighten hardware at this time
- **11.** With assistance, carefully position the passenger Sidebar onto the Mounting Brackets. Partially attach the Sidebar to the front and rear Mounting Brackets with the included (4) 8mm x 25mm Combo Hex Bolts, (**Figure 11**). Do not tighten hardware at this time.
- 12. Properly level and adjust the Sidebar and tighten all hardware at this time.
- **13.** Repeat **Steps 2—12** for the driver/left Sidebar installation.
- 14. Do periodic inspections to the installation to make sure that all hardware is secure and tight.