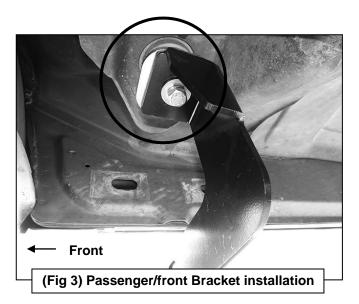

### PROCEDURE:

- 1. REMOVE CONTENTS FROM BOX. VERIFY ALL PARTS ARE PRESENT. READ INSTRUCTIONS CAREFULLY BEFORE STARTING INSTALLATION. ASSISTANCE IS RECOMMENDED.
- 2. Starting toward the front of the passenger side, remove the factory front body mount bolt with washer, (**Figure 1**). Remove but do not discard the rubber bushing from the factory bolt.
- 3. Select the passenger side front Mounting Bracket. Insert (1) 12mm x 120mm Hex Bolt with (1) 12mm Flat Washer and (1) 12mm Lock Washer through the Mounting Bracket. Place (1) Large Spacer Washer, (Figure 2A), onto the Bolt then slide the rubber bushing onto the Hex Bolt against the Washer. Make sure that the Spacer Washer is between the Bracket and the factory rubber bushing, (Figure 2B).
- **4.** Hold the Bracket and hardware up in place and attach to the factory body mount, **(Figure 3)**. Snug but do not tighten hardware at this time. **IMPORTANT:** On 2005 and newer model years, the large washer on the factory body mount bolt may be removable, (do not discard-must

reinstall), and the bolt is long enough to go through the Mounting Bracket and properly thread

- into the body mount. It is the installer's responsibility to check length and to determine whether to reuse the factory body bolt or the included replacement 12mm x 120mm Hex Bolt.
- 5. Remove the tape covering the factory hole in the back side of the lower body panel near the Mounting Bracket, (Figures 1 & 3). Thread (1) Plastic Retainer part way onto (1) 10mm x 35mm Bolt Plate, (Figure 4). Insert the Bolt Plate into the factory hole on the body panel, (Figure 5A). Hold the Bolt Plate in place with one hand and continue to thread the Plastic Retainer down against the sheet metal to hold the Bolt Plate in place, (Figure 5B). IMPORTANT: The Plastic Retainer is designed to prevent the Bolt Plate from falling into the body panel and to aid in Bracket installation.
- 6. Select the passenger side front Support Bracket (long), (Figure 6). Attach the Bracket to the Bolt Plate with (1) 10mm Flat Washer, (1) 10mm Lock Washer and (1) 10mm Hex Nut, (Figure 7). NOTE: Place the lower flat end of the Support Bracket against the front facing side of the Mounting Bracket. The bent tab on the top of the Support Bracket should face the front of the vehicle. Do not tighten hardware at this time.
- 7. Attach the flat lower end of the front Support Bracket to the front of the Mounting Bracket with (1) 10mm x 30mm Hex Bolt, (2) 10mm Flat Washers, (1) 10mm Lock Washer and (1) 10mm Hex Nut, (Figure 7). Do not tighten hardware at this time.
- 8. Move to the rear body mount at the back of the cab. Select the passenger side rear Mounting Bracket and (1) Spacer Washer. Repeat **Steps 2—4** for rear Mounting Bracket installation, (Figure 8).
- 9. Remove the tape covering the hole in the inner rocker panel and install (1) Bolt Plate as described in Step 5. Select the passenger side rear Support Bracket, (short), (Figure 6). Attach the bent end of the top of the Bracket to the Bolt Plate with (1) 10mm Flat Washer, (1) 10mm Lock Washer and (1) 10mm Hex Nut, (Figure 9). NOTE: Place Support Bracket against the front facing side of the Mounting Bracket. The bent tab on the top of the rear Support Bracket should face the rear of the vehicle.
- **10.** Repeat **Step 7** to attach the flat lower end of the Support Bracket to the front of the rear Mounting Bracket, **(Figure 10)**. Snug but do not tighten hardware at this time
- **11.** With assistance, carefully position the passenger Sidebar onto the Mounting Brackets. Partially attach the Sidebar to the front and rear Mounting Brackets with the included (4) 8mm x 25mm Combo Hex Bolts, (**Figure 11**). Do not tighten hardware at this time.
- 12. Properly level and adjust the Sidebar and tighten all hardware at this time.
- **13.** Repeat **Steps 2—12** for the driver/left Sidebar installation.
- 14. Do periodic inspections to the installation to make sure that all hardware is secure and tight.