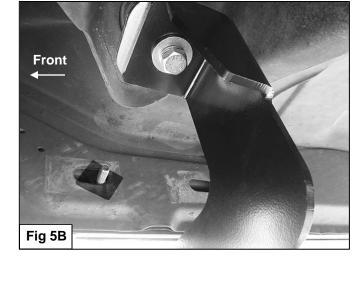

reinstall), and the bolt is long enough to go through the Mounting Bracket and properly thread

- into the body mount. It is the installer's responsibility to check length and to determine whether to reuse the factory body bolt or the included replacement 12mm x 120mm Hex Bolt.
- 5. Remove the tape covering the factory hole in the back side of the lower body panel near the Mounting Bracket, (Figures 1 & 3). Thread (1) Plastic Retainer part way onto (1) 10mm x 35mm Bolt Plate, (Figure 4). Insert the Bolt Plate into the factory hole on the body panel, (Figure 5A). Hold the Bolt Plate in place with one hand and continue to thread the Plastic Retainer down against the sheet metal to hold the Bolt Plate in place, (Figure 5B). IMPORTANT: The Plastic Retainer is designed to prevent the Bolt Plate from falling into the body panel and to aid in Bracket installation.
- 6. Select the passenger side front Support Bracket (long), (Figure 6). Attach the Bracket to the Bolt Plate with (1) 10mm Flat Washer, (1) 10mm Lock Washer and (1) 10mm Hex Nut, (Figure 7). NOTE: Place the lower flat end of the Support Bracket against the front facing side of the Mounting Bracket. The bent tab on the top of the Support Bracket should face the front of the vehicle. Do not tighten hardware at this time.
- 7. Attach the flat lower end of the front Support Bracket to the front of the Mounting Bracket with (1) 10mm x 30mm Hex Bolt, (2) 10mm Flat Washers, (1) 10mm Lock Washer and (1) 10mm Hex Nut, (Figure 7). Do not tighten hardware at this time.
- 8. Move to the rear body mount at the back of the cab. Select the passenger side rear Mounting Bracket and (1) Spacer Washer. Repeat **Steps 2—4** for rear Mounting Bracket installation, (Figure 8).
- 9. Remove the tape covering the hole in the inner rocker panel and install (1) Bolt Plate as described in Step 5. Select the passenger side rear Support Bracket, (short), (Figure 6). Attach the bent end of the top of the Bracket to the Bolt Plate with (1) 10mm Flat Washer, (1) 10mm Lock Washer and (1) 10mm Hex Nut, (Figure 9). NOTE: Place Support Bracket against the front facing side of the Mounting Bracket. The bent tab on the top of the rear Support Bracket should face the rear of the vehicle.
- **10.** Repeat **Step 7** to attach the flat lower end of the Support Bracket to the front of the rear Mounting Bracket, **(Figure 10)**. Snug but do not tighten hardware at this time
- **11.** With assistance, carefully position the passenger Sidebar onto the Mounting Brackets. Partially attach the Sidebar to the front and rear Mounting Brackets with the included (4) 8mm x 25mm Combo Hex Bolts, (**Figure 11**). Do not tighten hardware at this time.
- 12. Properly level and adjust the Sidebar and tighten all hardware at this time.
- **13.** Repeat **Steps 2—12** for the driver/left Sidebar installation.
- 14. Do periodic inspections to the installation to make sure that all hardware is secure and tight.