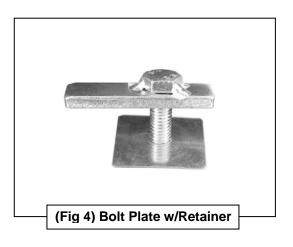

reinstall), and the bolt is long enough to go through the Mounting Bracket and properly thread

- into the body mount. It is the installer's responsibility to check length and to determine whether to reuse the factory body bolt or the included replacement 12mm x 120mm Hex Bolt.
- 5. Remove the tape covering the factory hole in the back side of the lower body panel near the Mounting Bracket, (Figures 1 & 3). Thread (1) Plastic Retainer part way onto (1) 10mm x 35mm Bolt Plate, (Figure 4). Insert the Bolt Plate into the factory hole on the body panel, (Figure 5A). Hold the Bolt Plate in place with one hand and continue to thread the Plastic Retainer down against the sheet metal to hold the Bolt Plate in place, (Figure 5B). IMPORTANT: The Plastic Retainer is designed to prevent the Bolt Plate from falling into the body panel and to aid in Bracket installation.
- 6. Select the passenger side front Support Bracket (long), (Figure 6). Attach the Bracket to the Bolt Plate with (1) 10mm Flat Washer, (1) 10mm Lock Washer and (1) 10mm Hex Nut, (Figure 7). NOTE: Place the lower flat end of the Support Bracket against the front facing side of the Mounting Bracket. The bent tab on the top of the Support Bracket should face the front of the vehicle. Do not tighten hardware at this time.
- 7. Attach the flat lower end of the front Support Bracket to the front of the Mounting Bracket with (1) 10mm x 30mm Hex Bolt, (2) 10mm Flat Washers, (1) 10mm Lock Washer and (1) 10mm Hex Nut, (Figure 7). Do not tighten hardware at this time.
- 8. Move to the rear body mount at the back of the cab. Select the passenger side rear Mounting Bracket and (1) Spacer Washer. Repeat **Steps 2—4** for rear Mounting Bracket installation, (Figure 8).
- 9. Remove the tape covering the hole in the inner rocker panel and install (1) Bolt Plate as described in Step 5. Select the passenger side rear Support Bracket, (short), (Figure 6). Attach the bent end of the top of the Bracket to the Bolt Plate with (1) 10mm Flat Washer, (1) 10mm Lock Washer and (1) 10mm Hex Nut, (Figure 9). NOTE: Place Support Bracket against the front facing side of the Mounting Bracket. The bent tab on the top of the rear Support Bracket should face the rear of the vehicle.
- **10.** Repeat **Step 7** to attach the flat lower end of the Support Bracket to the front of the rear Mounting Bracket, **(Figure 10)**. Snug but do not tighten hardware at this time
- **11.** With assistance, carefully position the passenger Sidebar onto the Mounting Brackets. Partially attach the Sidebar to the front and rear Mounting Brackets with the included (4) 8mm x 25mm Combo Hex Bolts, (**Figure 11**). Do not tighten hardware at this time.
- 12. Properly level and adjust the Sidebar and tighten all hardware at this time.
- **13.** Repeat **Steps 2—12** for the driver/left Sidebar installation.
- 14. Do periodic inspections to the installation to make sure that all hardware is secure and tight.