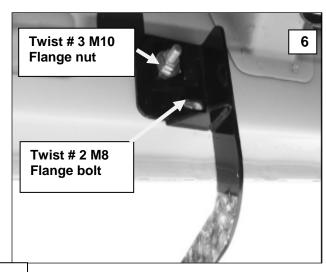

#### **Drive Side Installation**

Page 1

9. Repeat steps 1-8 for passenger side installation.