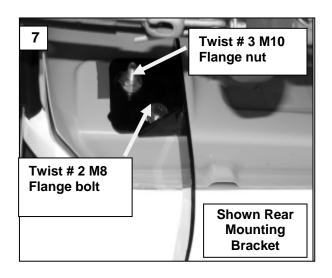

#### **Drive Side Installation**

Page 1

9. Repeat steps 1-8 for passenger side installation.