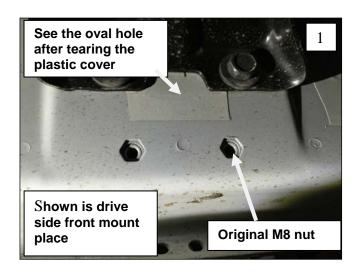

#### **Drive Side Installation**

Page 1

9. Repeat steps 1-8 for passenger side installation.