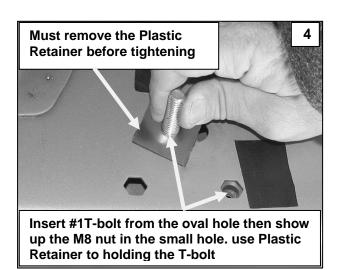

#### **Drive Side Installation**

Page 1

9. Repeat steps 1-8 for passenger side installation.