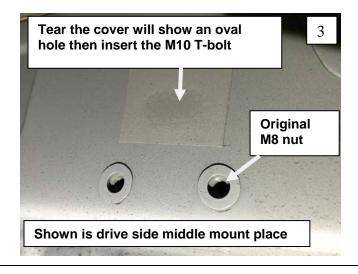

| 6   |
| 7 | ٢          | Drive side Front bracket                                       | 1   | 8  | P        | Drive side middle & rear<br>bracket                         | 2   |
| 9 | 7          | Passenger side bracket                                         | 3   | 10 |          | T-Bolt                                                      | 6   |

Passenger/Right Rear Mounting Bracket



Passenger/Right Center Mounting Bracket



Passenger/Right
Front Mounting
Bracket

Driver/Left Front
Mounting Bracket



# EMOVE CONTENTS FROM BOX. VERIFY ALL PARTS ARE PRESENT. READ INSTRUCTIONS CAREFULLY BEFORE STARTING INSTALLATION.

#### **Drive Side Installation**













Page 1





9. Repeat steps 1-8 for passenger side installation.

## Additional installation for 2015+ Models