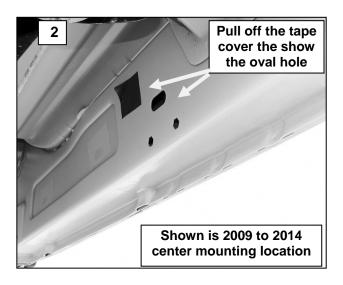

Passenger/Right Rear Mounting Bracket

Passenger/Right Center Mounting Bracket

Passenger/Right
Front Mounting
Bracket

Driver/Left Front
Mounting Bracket