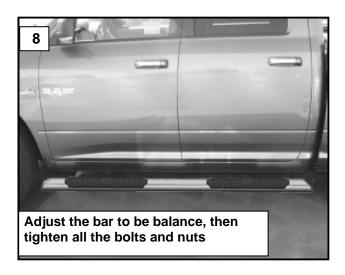

#### **Drive Side Installation**

Page 1

9. Repeat steps 1-8 for passenger side installation.