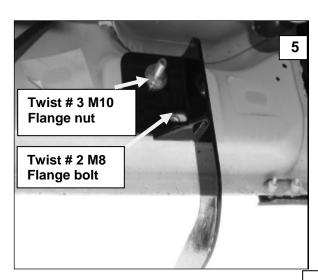

#### **Drive Side Installation**

Page 1

9. Repeat steps 1-8 for passenger side installation.