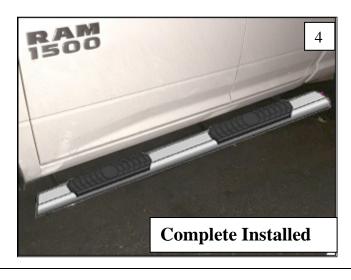

#### **Drive Side Installation**

Page 1

9. Repeat steps 1-8 for passenger side installation.