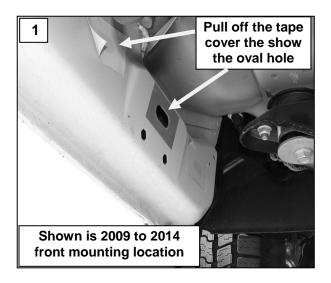

#### **Drive Side Installation**

Page 1

9. Repeat steps 1-8 for passenger side installation.

## Additional installation for 2015+ Models