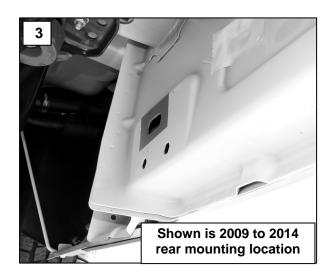

Passenger/Right Rear Mounting Bracket

Passenger/Right Center Mounting Bracket

Passenger/Right
Front Mounting
Bracket

Driver/Left Front
Mounting Bracket