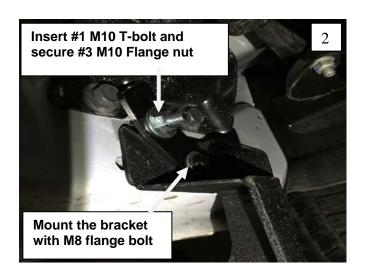

#### **Drive Side Installation**

Page 1

9. Repeat steps 1-8 for passenger side installation.