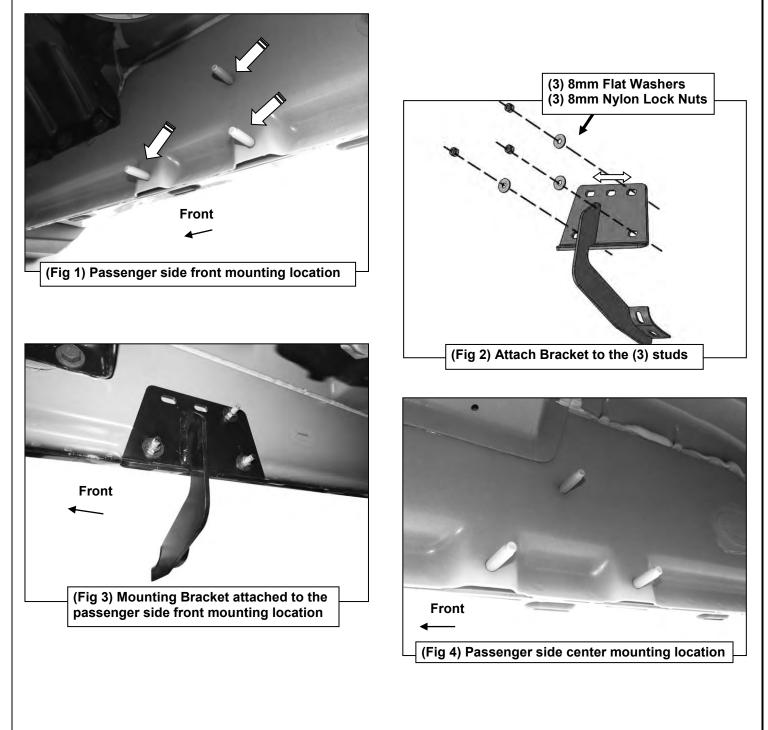

# **PROCEDURE:**

REMOVE CONTENTS FROM BOX. VERIFY ALL PARTS ARE PRESENT. READ INSTRUCTIONS CAREFULLY BEFORE STARTING INSTALLATION. ASSISTANCE IS RECOMMENDED.

- 1. Start the installation under the passenger side of the vehicle. Locate the front (3) factory studs along the inner side of the body panel, (Figure 1). NOTE: Use a wire brush or die to remove paint buildup on the threaded studs.
- Select (1) Mounting Bracket. NOTE: All (6) Brackets are universal and will fit left or right side. Attach the Mounting Bracket to the (3) factory studs with (3) 8mm Flat Washers and (3) 8mm Nylon Lock Nuts, (Figures 2 & 3). Leave brackets loose at this time.
- 3. Repeat Steps 1 & 2 to install the Universal Brackets in the center and rear mounting locations along the body panel, (Figures 4—7).
- 4. Carefully unwrap and select the passenger/right side Sidebar. Use the illustration above to help determine the correct Sidebar. Place the Sidebar on top of the Brackets. NOTE: Do not slide, (front to back or rotate), the Sidebar or damage to the finish on the Sidebar may occur. Locate the channel openings in the bottom of the Sidebar. Select (6) 8mm T-Bolts, (Figure 8). Insert the T-Bolts into the channels in the bottom of the Sidebar closest to the Brackets, (Figure 9). Lift the Sidebar up and guide the studs through the Brackets.