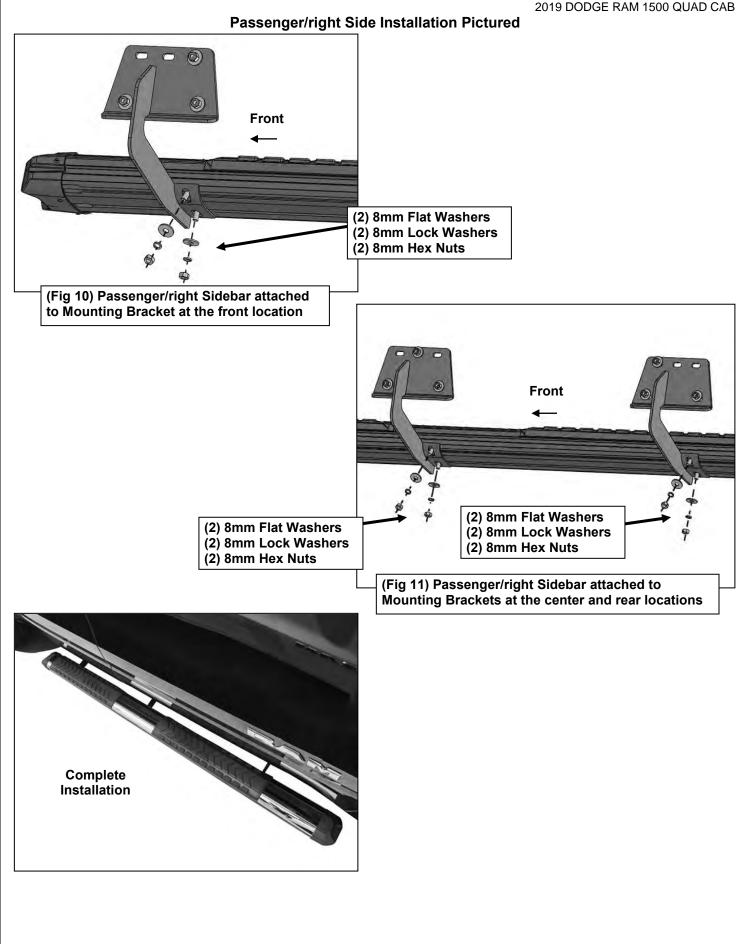

## SABER SIDEBARS

2019 DODGE RAM 1500 QUAD CAB

- 5. Attach the Sidebar to the Brackets with (6) 8mm Flat Washers, (6) 8mm Lock Washers and (6) 8mm Hex Nuts, (Figures 10 & 11).
- 6. Level and adjust the Sidebar as necessary and fully tighten all hardware.
- 7. Repeat **Steps 1—6** for Driver/left side Sidebar Installation.
- 8. Do periodic inspections to the installation to make sure that all hardware is secure and tight.

## Passenger/right Side Installation Pictured

SABER SIDEBARS 2019 DODGE RAM 1500 QUAD CAB

# Passenger/right Side Installation Pictured