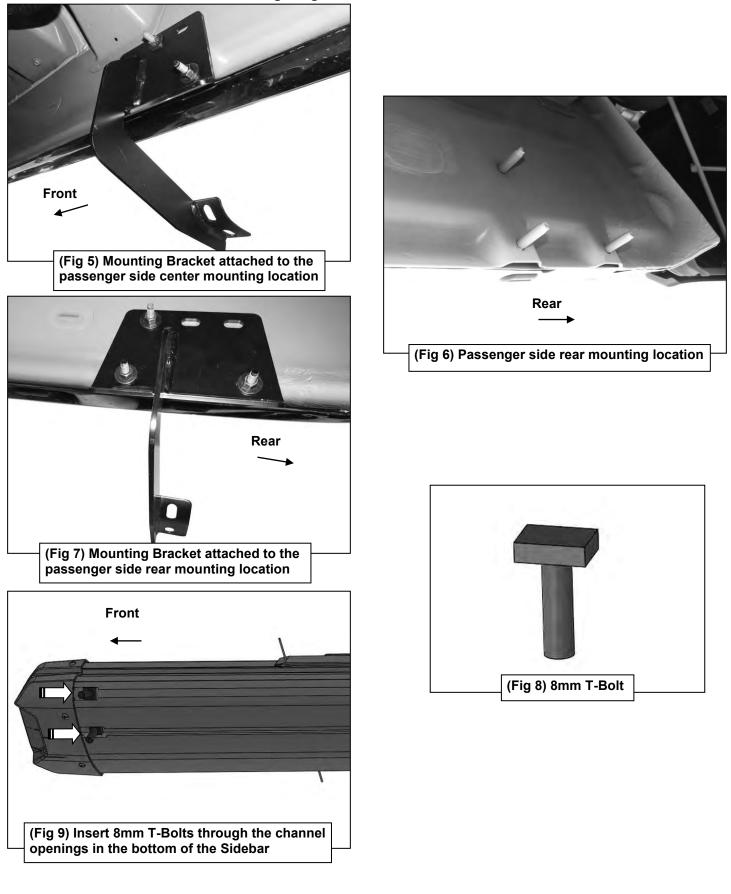

# **PROCEDURE:**

REMOVE CONTENTS FROM BOX. VERIFY ALL PARTS ARE PRESENT. READ INSTRUCTIONS CAREFULLY BEFORE STARTING INSTALLATION. ASSISTANCE IS RECOMMENDED.

- 1. Start the installation under the passenger side of the vehicle. Locate the front (3) factory studs along the inner side of the body panel, (Figure 1). NOTE: Use a wire brush or die to remove paint buildup on the threaded studs.
- Select (1) Mounting Bracket. NOTE: All (6) Brackets are universal and will fit left or right side. Attach the Mounting Bracket to the (3) factory studs with (3) 8mm Flat Washers and (3) 8mm Nylon Lock Nuts, (Figures 2 & 3). Leave brackets loose at this time.
- 3. Repeat Steps 1 & 2 to install the Universal Brackets in the center and rear mounting locations along the body panel, (Figures 4—7).
- 4. Carefully unwrap and select the passenger/right side Sidebar. Use the illustration above to help determine the correct Sidebar. Place the Sidebar on top of the Brackets. NOTE: Do not slide, (front to back or rotate), the Sidebar or damage to the finish on the Sidebar may occur. Locate the channel openings in the bottom of the Sidebar. Select (6) 8mm T-Bolts, (Figure 8). Insert the T-Bolts into the channels in the bottom of the Sidebar closest to the Brackets, (Figure 9). Lift the Sidebar up and guide the studs through the Brackets.

## SABER SIDEBARS

2019 DODGE RAM 1500 QUAD CAB

- 5. Attach the Sidebar to the Brackets with (6) 8mm Flat Washers, (6) 8mm Lock Washers and (6) 8mm Hex Nuts, (Figures 10 & 11).
- 6. Level and adjust the Sidebar as necessary and fully tighten all hardware.
- 7. Repeat **Steps 1—6** for Driver/left side Sidebar Installation.
- 8. Do periodic inspections to the installation to make sure that all hardware is secure and tight.