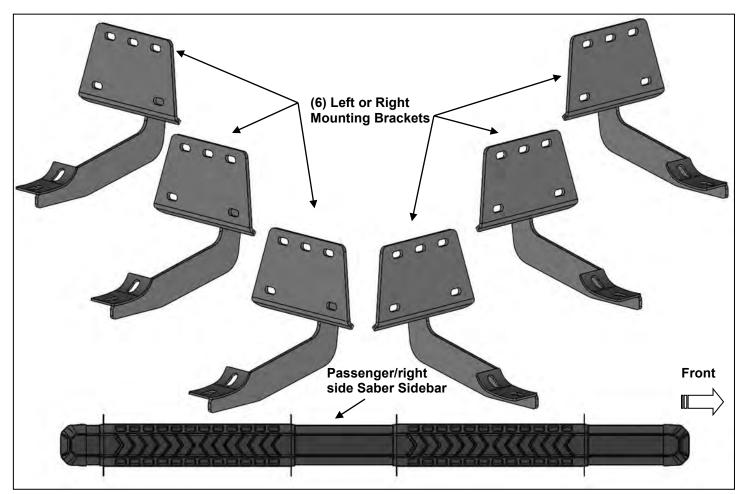

### PARTS LIST:

| 1  | Driver/left side Saber Sidebar              | 30 | 8mm x 24mm x 2mm Flat Washers |
|----|---------------------------------------------|----|-------------------------------|
| 1  | Passenger/right side Saber Sidebar          | 12 | 8mm Lock Washers              |
| 6  | Universal Mounting Brackets (left or right) | 12 | 8-1.25mm Hex Nuts             |
| 12 | 8-1.25mm x 20mm T-Bolts                     | 18 | 8-1.25mm Nylon Lock Nuts      |

# **PROCEDURE:**

REMOVE CONTENTS FROM BOX. VERIFY ALL PARTS ARE PRESENT. READ INSTRUCTIONS CAREFULLY BEFORE STARTING INSTALLATION. ASSISTANCE IS RECOMMENDED.

- 1. Start the installation under the passenger side of the vehicle. Locate the front (3) factory studs along the inner side of the body panel, (Figure 1). NOTE: Use a wire brush or die to remove paint buildup on the threaded studs.
- Select (1) Mounting Bracket. NOTE: All (6) Brackets are universal and will fit left or right side. Attach the Mounting Bracket to the (3) factory studs with (3) 8mm Flat Washers and (3) 8mm Nylon Lock Nuts, (Figures 2 & 3). Leave brackets loose at this time.
- 3. Repeat Steps 1 & 2 to install the Universal Brackets in the center and rear mounting locations along the body panel, (Figures 4—7).
- 4. Carefully unwrap and select the passenger/right side Sidebar. Use the illustration above to help determine the correct Sidebar. Place the Sidebar on top of the Brackets. NOTE: Do not slide, (front to back or rotate), the Sidebar or damage to the finish on the Sidebar may occur. Locate the channel openings in the bottom of the Sidebar. Select (6) 8mm T-Bolts, (Figure 8). Insert the T-Bolts into the channels in the bottom of the Sidebar closest to the Brackets, (Figure 9). Lift the Sidebar up and guide the studs through the Brackets.