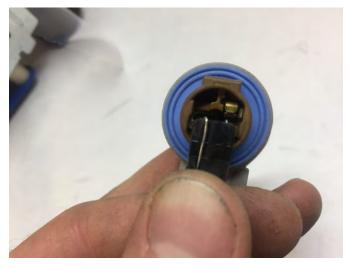

Step 2\\
Insert the new Axial light into the slot, and secure with the factory metal retaining clip.

Step 3\\
Insert the Axial harness into the factory harness. \*\*Note: The metal prongs on the Axial harness may need to be bent opposite direction depending on year of vehicle. Carefully pull them back to match the prong on the socket of the factory connector.