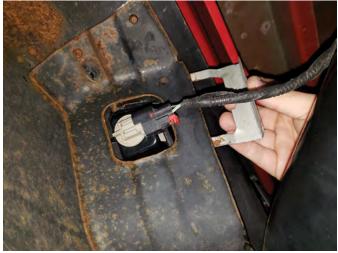

## Installation Instructions for 2002 - 2018 RAM 1500 LED License Plate Lamps

**Contents:** Tools Required:
(2) LED License Plate Lamps Flat Head Screw Driver

**Step 1**\\
Begin by removing the metal retaining clip on license plate light. Unplug the harness, and remove the light from the vehicle.