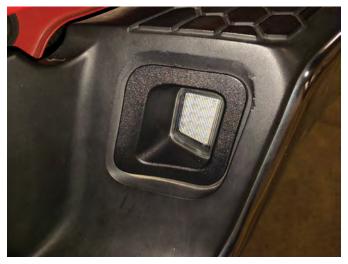

## Installation Instructions for 2002 - 2018 RAM 1500 LED License Plate Lamps

**Contents:** Tools Required:
(2) LED License Plate Lamps Flat Head Screw Driver



**Step 1**\\
Begin by removing the metal retaining clip on license plate light. Unplug the harness, and remove the light from the vehicle.



Step 2\\
Insert the new Axial light into the slot, and secure with the factory metal retaining clip.



Step 3\\
Insert the Axial harness into the factory harness. \*\*Note: The metal prongs on the Axial harness may need to be bent opposite direction depending on year of vehicle. Carefully pull them back to match the prong on the socket of the factory connector.



**Step 4**\\
Test light for proper function.