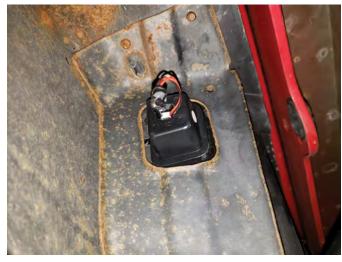

Step 2\\
Insert the new Axial light into the slot, and secure with the factory metal retaining clip.

Step 3\\
Insert the Axial harness into the factory harness. \*\*Note: The metal prongs on the Axial harness may need to be bent opposite direction depending on year of vehicle. Carefully pull them back to match the prong on the socket of the factory connector.