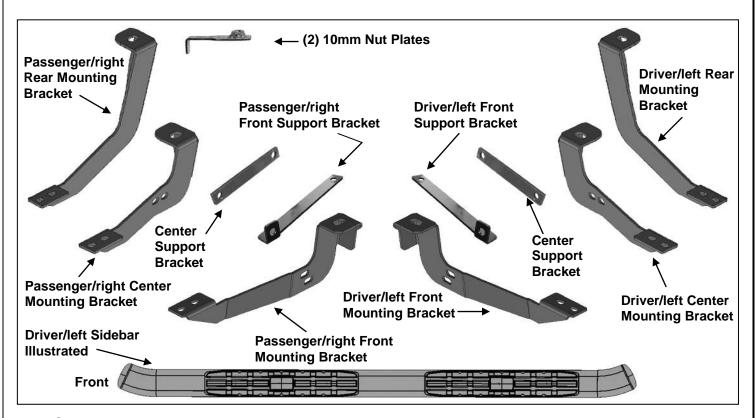

### PARTS LIST: \$101540 \$101553

| 1 | Driver/Left Side Bar                         | 2  | 12-1.75mm x 30mm Hex Bolts        |
|---|----------------------------------------------|----|-----------------------------------|
| 1 | Passenger/Right Side Bar                     | 4  | 12mm x 32mm x 3mm Flat Washers    |
| 1 | Driver/Left Front Mounting Bracket           | 2  | 12mm Lock Washers                 |
| 1 | Driver/Left Front Support Bracket            | 2  | 12mm Hex Nuts                     |
| 1 | Passenger/Right Front Mounting Bracket       | 2  | 10mm Nut Plates                   |
| 1 | Passenger/Right Front Support Bracket        | 6  | 10-1.50mm x 30mm Hex Bolts        |
| 1 | Driver/Left Side Center Mounting Bracket     | 10 | 10mm x 20mm OD x 2mm Flat Washers |
| 1 | Passenger/Right Side Center Mounting Bracket | 6  | 10mm Lock Washers                 |
| 2 | Center Support Brackets                      | 4  | 10mm Hex Nuts                     |
| 1 | Driver/Left Rear Mounting Bracket            | 12 | 8-1.25mm x 25mm Combo Hex Bolts   |
| 1 | Passenger/Right Rear Mounting Bracket        |    |                                   |

# REMOVE CONTENTS FROM BOX. VERIFY ALL PARTS ARE PRESENT. READ FACTORY BODY BOLT REMOVAL INSTRUCTIONS AND INSTALLATION INSTRUCTIONS CAREFULLY BEFORE STARTING INSTALLATION.

- 1. Start the installation under the passenger side of the vehicle. Remove the front body mount bolt, (Figure 1). Do not remove rubber bushings.
- 2. Attach the passenger side front mounting Bracket to the body mount reusing the factory hex bolt, (Figures 2 & 3). Do not tighten hardware at this time.
- 3. Locate the two factory holes in the bottom of the frame towards the front of the vehicle, (Figure 4). Insert (1) 10mm Nut Plate, (Figure 5), into the oval hole and line up the threaded nut with the forward round hole, (Figure 4). NOTE: Nut Plate and Support Brackets are not required on 2011-14 25-3500 models.