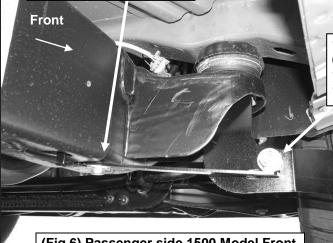

Page 1 of 5 10/21/15 (DP)

**4.** Attach the flat end of the passenger side front Support Bracket to the Nut Plate with (1) 10mm x 30mm Hex Bolt, (1) 10mm Lock Washer and (1) 10mm Flat Washer, **(Figures 6 & 7)**. Do not tighten hardware at this time.

#### 1500 Models:

Attach the bent end of the Front Support Bracket to the outside hole in the Front Mounting Bracket with (1) 10mm x 30mm Hex Bolt, (2) 10mm Flat Washers, (1) 10mm Lock Washer and (1) 10mm Hex Nut, **(Figure 6)**. Do not tighten at this time.

10mm x 30mm Hex Bolt (2) 10mm Flat Washers 10mm Lock Washer 10mm Hex Nut

10mm x 30mm Hex Bolt 10mm Lock Washer 10mm Flat Washer

(Fig 6) Passenger side 1500 Model Front Support Bracket Installation Pictured