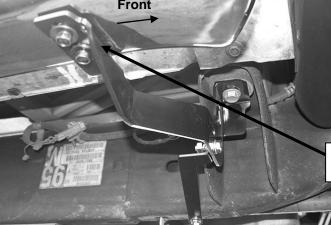

# REMOVE CONTENTS FROM BOX. VERIFY ALL PARTS ARE PRESENT. READ FACTORY BODY BOLT REMOVAL INSTRUCTIONS AND INSTALLATION INSTRUCTIONS CAREFULLY BEFORE STARTING INSTALLATION.

- 1. Start the installation under the passenger side of the vehicle. Remove the front body mount bolt, (Figure 1). Do not remove rubber bushings.
- 2. Attach the passenger side front mounting Bracket to the body mount reusing the factory hex bolt, (Figures 2 & 3). Do not tighten hardware at this time.
- 3. Locate the two factory holes in the bottom of the frame towards the front of the vehicle, (Figure 4). Insert (1) 10mm Nut Plate, (Figure 5), into the oval hole and line up the threaded nut with the forward round hole, (Figure 4). NOTE: Nut Plate and Support Brackets are not required on 2011-14 25-3500 models.

Page 1 of 5 10/21/15 (DP)

**4.** Attach the flat end of the passenger side front Support Bracket to the Nut Plate with (1) 10mm x 30mm Hex Bolt, (1) 10mm Lock Washer and (1) 10mm Flat Washer, **(Figures 6 & 7)**. Do not tighten hardware at this time.

#### 1500 Models:

Attach the bent end of the Front Support Bracket to the outside hole in the Front Mounting Bracket with (1) 10mm x 30mm Hex Bolt, (2) 10mm Flat Washers, (1) 10mm Lock Washer and (1) 10mm Hex Nut, **(Figure 6)**. Do not tighten at this time.