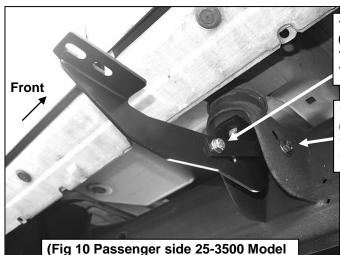

(Fig 9) Example of passenger side, 1500 Model Center Bracket and Support Bracket Installation

## **Passenger Side Installation Pictured**

**Center Support Bracket Installation** 

10mm x 30mm Hex Bolt (2) 10mm Flat Washers 10mm Lock Washer 10mm Hex Nut

12mm x 30mm Hex Bolt (2) 12mm Flat Washers 12mm Lock Washer 12mm Hex Nut