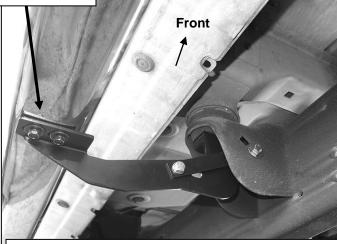

- Up to 2010 25-3500 Models-Support Bracket not required on 2011-14 25-3500 Models:

  Note that the Front Support Bracket will not reach up to the Mounting Bracket, (Figure 7).

  Tighten the Support Bracket to the Nut Plate in the frame. Carefully push up on the Support Bracket until it reaches the inside hole in the Mounting Bracket. Bolt the Support Bracket to the hole in the Mounting Bracket with (1) 10mm x 30mm Hex Bolt, (2) 10mm Flat Washers, (1) 10mm Lock Washer and (1) 10mm Hex Nut, (Figures 7 & 8). Do not tighten at this time.
- 5. Move to the center body mount and remove the factory bolt. Select the passenger side center Bracket, (Figure 2). Repeat Steps 1 & 2 to attach the center Bracket, (Figures 9 & 10).
- 6. Next, select (1) Center Support Bracket. IMPORTANT: Center Support Brackets are not required on 2011—14 25-3500 Models. Note the two different sizes of mounting holes in the Support Bracket. Slide the end of the Center Support Bracket with the larger mounting hole between the factory body mount and the Center Bracket, (Figures 9 & 10). Attach the Support Bracket to the holes in the side of the body mount with (1) 12mm x 30mm Hex Bolt, (2) 12mm Flat Washers, (1) 12mm Lock Washer and (1) 12mm Hex Nut. Do not tighten at this time.
- 7. Attach the opposite end of the Support Bracket to the front of the Center Bracket with (1) 10mm x 30mm Hex Bolt, (2) 10mm Flat Washers, (1) 10mm Lock Washer and (1) 10mm Hex Nut, (Figures 9 & 10). Do not tighten at this time.
- **8.** Continue on to the rear body mount. Repeat **Steps 1 & 2** to attach the passenger side rear Mounting Bracket to the body mount, **(Figure 11)**. Leave hardware loose at this time.
- 9. Carefully position the passenger Sidebar onto the Mounting Brackets. Attach the Sidebar to the Mounting Brackets with (6) 8mm x 25mm Combo Hex Bolts, (Figures 12 & 13). Do not tighten hardware at this time.
- **10.** Level and adjust the Sidebar and fully tighten all hardware.
- **11.** Repeat **Steps 1—10** for driver/left Sidebar installation.
- **12.** Do periodic inspections to the installation to make sure that all hardware is secure and tight.

## **Passenger Side Installation Pictured**

NOTE: Support Brackets not required on 2011-14 25-3500 Models

10mm x 30mm Hex Bolt 10mm Lock Washer 10mm Flat Washer

NOTE: Support Brackets not required on 2011-14 25-3500 Models

#### **IMPORTANT NOTE:**

Bend Support Bracket up by hand to meet the inner hole in the Front Mounting Bracket

NOTE: Support Bracket not required on 2011-14 25-3500 Models

Front Support Bracket Installation