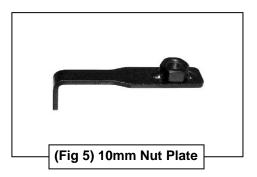

# REMOVE CONTENTS FROM BOX. VERIFY ALL PARTS ARE PRESENT. READ FACTORY BODY BOLT REMOVAL INSTRUCTIONS AND INSTALLATION INSTRUCTIONS CAREFULLY BEFORE STARTING INSTALLATION.

- 1. Start the installation under the passenger side of the vehicle. Remove the front body mount bolt, (Figure 1). Do not remove rubber bushings.
- 2. Attach the passenger side front mounting Bracket to the body mount reusing the factory hex bolt, (Figures 2 & 3). Do not tighten hardware at this time.
- 3. Locate the two factory holes in the bottom of the frame towards the front of the vehicle, (Figure 4). Insert (1) 10mm Nut Plate, (Figure 5), into the oval hole and line up the threaded nut with the forward round hole, (Figure 4). NOTE: Nut Plate and Support Brackets are not required on 2011-14 25-3500 models.