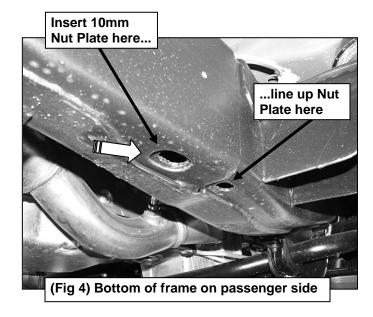

# REMOVE CONTENTS FROM BOX. VERIFY ALL PARTS ARE PRESENT. READ FACTORY BODY BOLT REMOVAL INSTRUCTIONS AND INSTALLATION INSTRUCTIONS CAREFULLY BEFORE STARTING INSTALLATION.

- 1. Start the installation under the passenger side of the vehicle. Remove the front body mount bolt, (Figure 1). Do not remove rubber bushings.
- 2. Attach the passenger side front mounting Bracket to the body mount reusing the factory hex bolt, (Figures 2 & 3). Do not tighten hardware at this time.
- 3. Locate the two factory holes in the bottom of the frame towards the front of the vehicle, (Figure 4). Insert (1) 10mm Nut Plate, (Figure 5), into the oval hole and line up the threaded nut with the forward round hole, (Figure 4). NOTE: Nut Plate and Support Brackets are not required on 2011-14 25-3500 models.

Page 1 of 5 10/21/15 (DP)

**4.** Attach the flat end of the passenger side front Support Bracket to the Nut Plate with (1) 10mm x 30mm Hex Bolt, (1) 10mm Lock Washer and (1) 10mm Flat Washer, **(Figures 6 & 7)**. Do not tighten hardware at this time.