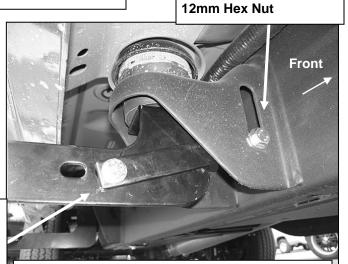

#### 1500 Models:

Attach the bent end of the Front Support Bracket to the outside hole in the Front Mounting Bracket with (1) 10mm x 30mm Hex Bolt, (2) 10mm Flat Washers, (1) 10mm Lock Washer and (1) 10mm Hex Nut, **(Figure 6)**. Do not tighten at this time.

- Up to 2010 25-3500 Models-Support Bracket not required on 2011-14 25-3500 Models:

  Note that the Front Support Bracket will not reach up to the Mounting Bracket, (Figure 7).

  Tighten the Support Bracket to the Nut Plate in the frame. Carefully push up on the Support Bracket until it reaches the inside hole in the Mounting Bracket. Bolt the Support Bracket to the hole in the Mounting Bracket with (1) 10mm x 30mm Hex Bolt, (2) 10mm Flat Washers, (1) 10mm Lock Washer and (1) 10mm Hex Nut, (Figures 7 & 8). Do not tighten at this time.
- 5. Move to the center body mount and remove the factory bolt. Select the passenger side center Bracket, (Figure 2). Repeat Steps 1 & 2 to attach the center Bracket, (Figures 9 & 10).
- 6. Next, select (1) Center Support Bracket. IMPORTANT: Center Support Brackets are not required on 2011—14 25-3500 Models. Note the two different sizes of mounting holes in the Support Bracket. Slide the end of the Center Support Bracket with the larger mounting hole between the factory body mount and the Center Bracket, (Figures 9 & 10). Attach the Support Bracket to the holes in the side of the body mount with (1) 12mm x 30mm Hex Bolt, (2) 12mm Flat Washers, (1) 12mm Lock Washer and (1) 12mm Hex Nut. Do not tighten at this time.
- 7. Attach the opposite end of the Support Bracket to the front of the Center Bracket with (1) 10mm x 30mm Hex Bolt, (2) 10mm Flat Washers, (1) 10mm Lock Washer and (1) 10mm Hex Nut, (Figures 9 & 10). Do not tighten at this time.
- **8.** Continue on to the rear body mount. Repeat **Steps 1 & 2** to attach the passenger side rear Mounting Bracket to the body mount, **(Figure 11)**. Leave hardware loose at this time.
- 9. Carefully position the passenger Sidebar onto the Mounting Brackets. Attach the Sidebar to the Mounting Brackets with (6) 8mm x 25mm Combo Hex Bolts, (Figures 12 & 13). Do not tighten hardware at this time.
- **10.** Level and adjust the Sidebar and fully tighten all hardware.
- **11.** Repeat **Steps 1—10** for driver/left Sidebar installation.
- **12.** Do periodic inspections to the installation to make sure that all hardware is secure and tight.