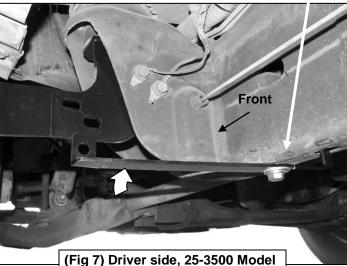

Page 1 of 5 10/21/15 (DP)

**4.** Attach the flat end of the passenger side front Support Bracket to the Nut Plate with (1) 10mm x 30mm Hex Bolt, (1) 10mm Lock Washer and (1) 10mm Flat Washer, **(Figures 6 & 7)**. Do not tighten hardware at this time.

- Up to 2010 25-3500 Models-Support Bracket not required on 2011-14 25-3500 Models:

  Note that the Front Support Bracket will not reach up to the Mounting Bracket, (Figure 7).

  Tighten the Support Bracket to the Nut Plate in the frame. Carefully push up on the Support Bracket until it reaches the inside hole in the Mounting Bracket. Bolt the Support Bracket to the hole in the Mounting Bracket with (1) 10mm x 30mm Hex Bolt, (2) 10mm Flat Washers, (1) 10mm Lock Washer and (1) 10mm Hex Nut, (Figures 7 & 8). Do not tighten at this time.
- 5. Move to the center body mount and remove the factory bolt. Select the passenger side center Bracket, (Figure 2). Repeat Steps 1 & 2 to attach the center Bracket, (Figures 9 & 10).
- 6. Next, select (1) Center Support Bracket. IMPORTANT: Center Support Brackets are not required on 2011—14 25-3500 Models. Note the two different sizes of mounting holes in the Support Bracket. Slide the end of the Center Support Bracket with the larger mounting hole between the factory body mount and the Center Bracket, (Figures 9 & 10). Attach the Support Bracket to the holes in the side of the body mount with (1) 12mm x 30mm Hex Bolt, (2) 12mm Flat Washers, (1) 12mm Lock Washer and (1) 12mm Hex Nut. Do not tighten at this time.
- 7. Attach the opposite end of the Support Bracket to the front of the Center Bracket with (1) 10mm x 30mm Hex Bolt, (2) 10mm Flat Washers, (1) 10mm Lock Washer and (1) 10mm Hex Nut, (Figures 9 & 10). Do not tighten at this time.
- **8.** Continue on to the rear body mount. Repeat **Steps 1 & 2** to attach the passenger side rear Mounting Bracket to the body mount, **(Figure 11)**. Leave hardware loose at this time.
- 9. Carefully position the passenger Sidebar onto the Mounting Brackets. Attach the Sidebar to the Mounting Brackets with (6) 8mm x 25mm Combo Hex Bolts, (Figures 12 & 13). Do not tighten hardware at this time.
- **10.** Level and adjust the Sidebar and fully tighten all hardware.
- **11.** Repeat **Steps 1—10** for driver/left Sidebar installation.
- **12.** Do periodic inspections to the installation to make sure that all hardware is secure and tight.