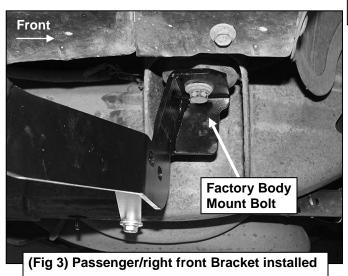

# REMOVE CONTENTS FROM BOX. VERIFY ALL PARTS ARE PRESENT. READ FACTORY BODY BOLT REMOVAL INSTRUCTIONS AND INSTALLATION INSTRUCTIONS CAREFULLY BEFORE STARTING INSTALLATION.

- 1. Start the installation under the passenger side of the vehicle. Remove the front body mount bolt, (Figure 1). Do not remove rubber bushings.
- 2. Attach the passenger side front mounting Bracket to the body mount reusing the factory hex bolt, (Figures 2 & 3). Do not tighten hardware at this time.
- 3. Locate the two factory holes in the bottom of the frame towards the front of the vehicle, (Figure 4). Insert (1) 10mm Nut Plate, (Figure 5), into the oval hole and line up the threaded nut with the forward round hole, (Figure 4). NOTE: Nut Plate and Support Brackets are not required on 2011-14 25-3500 models.