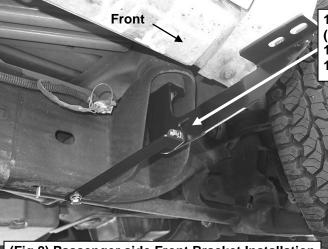

# REMOVE CONTENTS FROM BOX. VERIFY ALL PARTS ARE PRESENT. READ FACTORY BODY BOLT REMOVAL INSTRUCTIONS AND INSTALLATION INSTRUCTIONS CAREFULLY BEFORE STARTING INSTALLATION.

- 1. Start the installation under the passenger side of the vehicle. Remove the front body mount bolt, (Figure 1). Do not remove rubber bushings.
- 2. Attach the passenger side front mounting Bracket to the body mount reusing the factory hex bolt, (Figures 2 & 3). Do not tighten hardware at this time.
- 3. Locate the two factory holes in the bottom of the frame towards the front of the vehicle, (Figure 4). Insert (1) 10mm Nut Plate, (Figure 5), into the oval hole and line up the threaded nut with the forward round hole, (Figure 4). NOTE: Nut Plate and Support Brackets are not required on 2011-14 25-3500 models.

Page 1 of 5 10/21/15 (DP)

**4.** Attach the flat end of the passenger side front Support Bracket to the Nut Plate with (1) 10mm x 30mm Hex Bolt, (1) 10mm Lock Washer and (1) 10mm Flat Washer, **(Figures 6 & 7)**. Do not tighten hardware at this time.