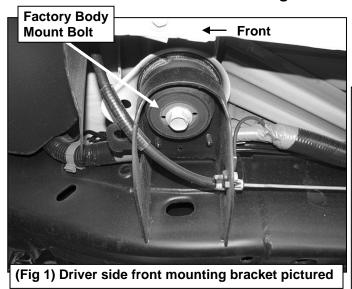

# REMOVE CONTENTS FROM BOX. VERIFY ALL PARTS ARE PRESENT. READ FACTORY BODY BOLT REMOVAL INSTRUCTIONS AND INSTALLATION INSTRUCTIONS CAREFULLY BEFORE STARTING INSTALLATION.

- 1. Start the installation under the passenger side of the vehicle. Remove the front body mount bolt, (Figure 1). Do not remove rubber bushings.
- 2. Attach the passenger side front mounting Bracket to the body mount reusing the factory hex bolt, (Figures 2 & 3). Do not tighten hardware at this time.
- 3. Locate the two factory holes in the bottom of the frame towards the front of the vehicle, (Figure 4). Insert (1) 10mm Nut Plate, (Figure 5), into the oval hole and line up the threaded nut with the forward round hole, (Figure 4). NOTE: Nut Plate and Support Brackets are not required on 2011-14 25-3500 models.