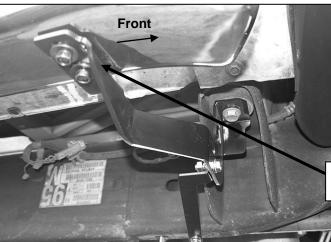

(2) 8mm x 25mm **Combo Bolts** 

(Fig 12) Passenger side Front Bracket Installation

(Fig 11) Passenger side Rear Bracket Installation

Rear

(Fig 13) Passenger side Center Bracket Installation