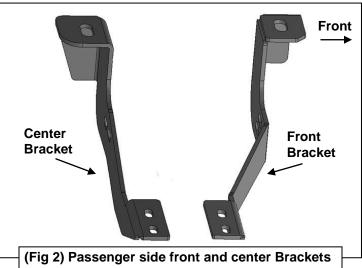

- Up to 2010 25-3500 Models-Support Bracket not required on 2011-14 25-3500 Models:

  Note that the Front Support Bracket will not reach up to the Mounting Bracket, (Figure 7).

  Tighten the Support Bracket to the Nut Plate in the frame. Carefully push up on the Support Bracket until it reaches the inside hole in the Mounting Bracket. Bolt the Support Bracket to the hole in the Mounting Bracket with (1) 10mm x 30mm Hex Bolt, (2) 10mm Flat Washers, (1) 10mm Lock Washer and (1) 10mm Hex Nut, (Figures 7 & 8). Do not tighten at this time.
- 5. Move to the center body mount and remove the factory bolt. Select the passenger side center Bracket, (Figure 2). Repeat Steps 1 & 2 to attach the center Bracket, (Figures 9 & 10).
- 6. Next, select (1) Center Support Bracket. IMPORTANT: Center Support Brackets are not required on 2011—14 25-3500 Models. Note the two different sizes of mounting holes in the Support Bracket. Slide the end of the Center Support Bracket with the larger mounting hole between the factory body mount and the Center Bracket, (Figures 9 & 10). Attach the Support Bracket to the holes in the side of the body mount with (1) 12mm x 30mm Hex Bolt, (2) 12mm Flat Washers, (1) 12mm Lock Washer and (1) 12mm Hex Nut. Do not tighten at this time.
- 7. Attach the opposite end of the Support Bracket to the front of the Center Bracket with (1) 10mm x 30mm Hex Bolt, (2) 10mm Flat Washers, (1) 10mm Lock Washer and (1) 10mm Hex Nut, (Figures 9 & 10). Do not tighten at this time.
- **8.** Continue on to the rear body mount. Repeat **Steps 1 & 2** to attach the passenger side rear Mounting Bracket to the body mount, **(Figure 11)**. Leave hardware loose at this time.
- 9. Carefully position the passenger Sidebar onto the Mounting Brackets. Attach the Sidebar to the Mounting Brackets with (6) 8mm x 25mm Combo Hex Bolts, (Figures 12 & 13). Do not tighten hardware at this time.
- **10.** Level and adjust the Sidebar and fully tighten all hardware.
- **11.** Repeat **Steps 1—10** for driver/left Sidebar installation.
- **12.** Do periodic inspections to the installation to make sure that all hardware is secure and tight.