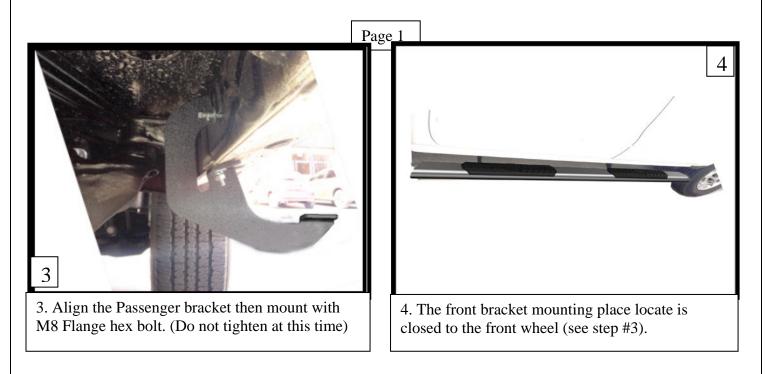

## S111090-S111095 S508962-S508967

5. Align the side step bar to the bracket and mounting with M8 flange hex bolt.