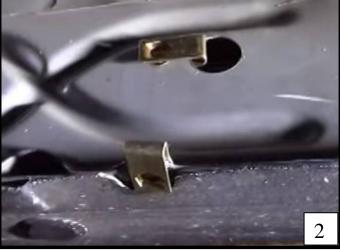

(Loosely attach all components prior to fully tightening all bolts)

2. Insert the M8 clip nuts into the position.