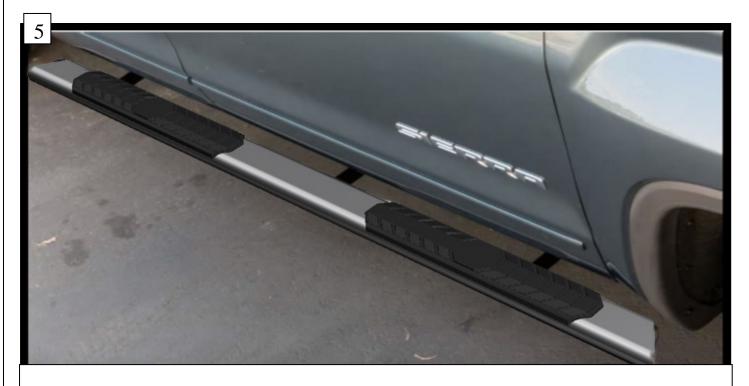

## S111090-S111095 S508962-S508967

5. Align the side step bar to the bracket and mounting with M8 flange hex bolt.