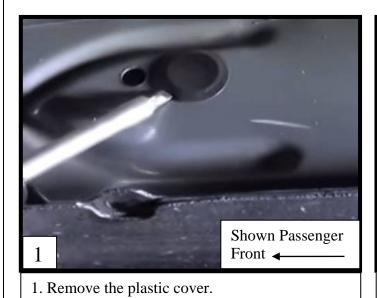

READ AND FOLLOW ALL WARNINGS AND INSTRUCTIONS BEFORE BEGINNING THE INSTALLATION. WEAR SAFETY GLASSES AND USE ALL SAFETY PRECAUTIONS DURING THE INSTALLATION.

**NOTE:** REMOVE CONTENTS FROM BOX. VERIFY ALL PARTS ARE PRESENT. May use the plastics retainers for holding the T-Bolts. And must remove before tighten the bracket.