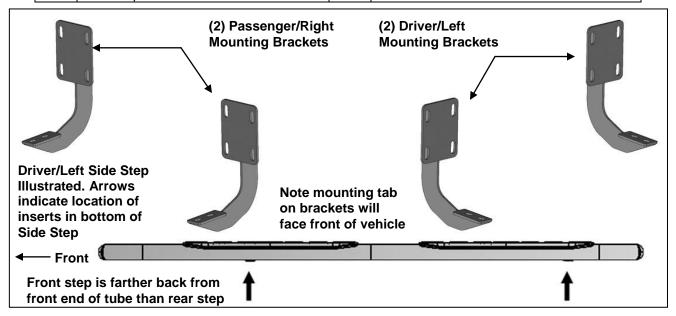

### **PARTS LIST:**

| 1 | Driver/Left Sidebar               | 16 | 8-1.25mm x 30mm Hex Bolts         |
|---|-----------------------------------|----|-----------------------------------|
| 1 | Passenger/Right Sidebar           | 8  | 8-1.25mm x 25mm Combination Bolts |
| 2 | Driver/Left Mounting Brackets     | 24 | 8mm x 24mm OD x 2mm Flat Washers  |
| 2 | Passenger/Right Mounting Brackets | 16 | 8mm Lock Washers                  |
| 8 | 8mm Clip Nuts                     | 8  | 8mm Hex Nuts                      |

#### PROCEDURE:

- 1. REMOVE CONTENTS FROM BOX. VERIFY ALL PARTS ARE PRESENT. READ INSTRUCTIONS CAREFULLY BEFORE STARTING INSTALLATION. ASSISTANCE IS RECOMMENDED.
- 2. Starting on the driver side-front of the vehicle, locate the (4) pairs of factory holes along the bottom of the body, (pinch weld). Move to the 2nd pair of holes directly under the center of the front door, (Figures 1 & 2). Each mounting location on the inner body panel is comprised of a rectangular hole with a round hole on each side directly above each pair of holes in the pinch weld, (Figures 1 & 3).
- 3. Select (2) 8mm Clip Nuts. Insert Clip Nuts one at a time into the rectangular opening and slide the threaded hole outward towards the round hole. Line up the threaded hole in the Clip with the round hole next to the rectangular opening. **NOTE**: Threaded nut must go towards the inside of the side panel, (Figures 3 & 4).
- **4.** Partially attach (1) driver side Bracket to the Clip Nuts with the included (2) 8mm x 30mm Hex Bolts, (2) 8mm Lock Washers and (2) 8mm Flat Washers, **(Figure 5)**. **NOTE:** Cradles on the Mounting Brackets should face the front of the vehicle.
- **5.** Bolt the (2) bottom holes in the Mounting Bracket to the (2) holes in the pinch weld with the included (2) 8mm x 30mm Hex Bolts, (4) 8mm Flat Washers, (2) 8mm Lock Washers and (2) 8mm Hex Nuts, **(Figure 5)**. **NOTE**: Insert the Hex Bolt with Flat Washer through the pinch weld first then through the Bracket from the outside to inside. Do not tighten hardware at this time.
- **6.** Move to the last mounting location at the back of the cab. Repeat **Steps 2—5** to install the rear driver side Bracket, **(Figure 7)**.
- 7. Select the driver/left Side Step. Carefully position the Side Step onto the (2) Mounting Brackets. IMPORTANT: Do not slide, (front to back or rotate), the Side Step on the Brackets or damage to the finish may result. Attach the Side Step to the Mounting Brackets with (4) 8mm x 25mm Combination Hex Bolts, (Figures 6 & 7). Do not tighten at this time.