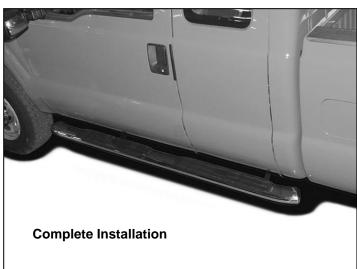

Page 1 of 4 11/17/15 (DP)

- **8.** Level and adjust Side Step properly and tighten all hardware.
- 9. Repeat Steps 2—8 for passenger/right Side Step installation.
- **10.** Do periodic inspections to the installation to make sure that all hardware is secure and tight.