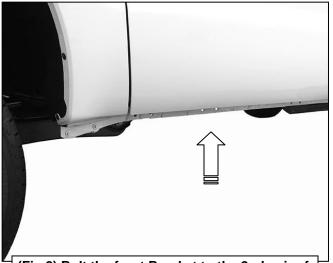

#### PROCEDURE:

- 1. REMOVE CONTENTS FROM BOX. VERIFY ALL PARTS ARE PRESENT. READ INSTRUCTIONS CAREFULLY BEFORE STARTING INSTALLATION. ASSISTANCE IS RECOMMENDED.
- 2. Starting on the driver side-front of the vehicle, locate the (4) pairs of factory holes along the bottom of the body, (pinch weld). Move to the 2nd pair of holes directly under the center of the front door, (Figures 1 & 2). Each mounting location on the inner body panel is comprised of a rectangular hole with a round hole on each side directly above each pair of holes in the pinch weld, (Figures 1 & 3).
- 3. Select (2) 8mm Clip Nuts. Insert Clip Nuts one at a time into the rectangular opening and slide the threaded hole outward towards the round hole. Line up the threaded hole in the Clip with the round hole next to the rectangular opening. **NOTE**: Threaded nut must go towards the inside of the side panel, (Figures 3 & 4).
- **4.** Partially attach (1) driver side Bracket to the Clip Nuts with the included (2) 8mm x 30mm Hex Bolts, (2) 8mm Lock Washers and (2) 8mm Flat Washers, **(Figure 5)**. **NOTE:** Cradles on the Mounting Brackets should face the front of the vehicle.
- **5.** Bolt the (2) bottom holes in the Mounting Bracket to the (2) holes in the pinch weld with the included (2) 8mm x 30mm Hex Bolts, (4) 8mm Flat Washers, (2) 8mm Lock Washers and (2) 8mm Hex Nuts, **(Figure 5)**. **NOTE**: Insert the Hex Bolt with Flat Washer through the pinch weld first then through the Bracket from the outside to inside. Do not tighten hardware at this time.
- **6.** Move to the last mounting location at the back of the cab. Repeat **Steps 2—5** to install the rear driver side Bracket, **(Figure 7)**.
- 7. Select the driver/left Side Step. Carefully position the Side Step onto the (2) Mounting Brackets. IMPORTANT: Do not slide, (front to back or rotate), the Side Step on the Brackets or damage to the finish may result. Attach the Side Step to the Mounting Brackets with (4) 8mm x 25mm Combination Hex Bolts, (Figures 6 & 7). Do not tighten at this time.

# **Driver Side Installation Pictured**

(Fig 2) Bolt the front Bracket to the 2nd pair of factory holes in the bottom of the pinch weld

Line up Clip Nuts

Line up Clip Nut with factory hole

(Fig 3) Typical Mounting Location