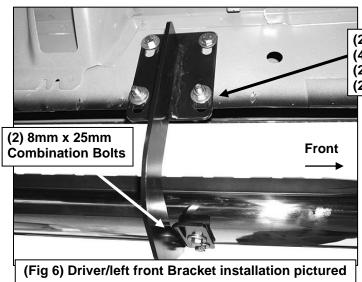

#### PROCEDURE:

- 1. REMOVE CONTENTS FROM BOX. VERIFY ALL PARTS ARE PRESENT. READ INSTRUCTIONS CAREFULLY BEFORE STARTING INSTALLATION. ASSISTANCE IS RECOMMENDED.
- 2. Starting on the driver side-front of the vehicle, locate the (4) pairs of factory holes along the bottom of the body, (pinch weld). Move to the 2nd pair of holes directly under the center of the front door, (Figures 1 & 2). Each mounting location on the inner body panel is comprised of a rectangular hole with a round hole on each side directly above each pair of holes in the pinch weld, (Figures 1 & 3).
- 3. Select (2) 8mm Clip Nuts. Insert Clip Nuts one at a time into the rectangular opening and slide the threaded hole outward towards the round hole. Line up the threaded hole in the Clip with the round hole next to the rectangular opening. **NOTE**: Threaded nut must go towards the inside of the side panel, (Figures 3 & 4).
- **4.** Partially attach (1) driver side Bracket to the Clip Nuts with the included (2) 8mm x 30mm Hex Bolts, (2) 8mm Lock Washers and (2) 8mm Flat Washers, **(Figure 5)**. **NOTE:** Cradles on the Mounting Brackets should face the front of the vehicle.
- **5.** Bolt the (2) bottom holes in the Mounting Bracket to the (2) holes in the pinch weld with the included (2) 8mm x 30mm Hex Bolts, (4) 8mm Flat Washers, (2) 8mm Lock Washers and (2) 8mm Hex Nuts, **(Figure 5)**. **NOTE**: Insert the Hex Bolt with Flat Washer through the pinch weld first then through the Bracket from the outside to inside. Do not tighten hardware at this time.
- **6.** Move to the last mounting location at the back of the cab. Repeat **Steps 2—5** to install the rear driver side Bracket, **(Figure 7)**.
- 7. Select the driver/left Side Step. Carefully position the Side Step onto the (2) Mounting Brackets. IMPORTANT: Do not slide, (front to back or rotate), the Side Step on the Brackets or damage to the finish may result. Attach the Side Step to the Mounting Brackets with (4) 8mm x 25mm Combination Hex Bolts, (Figures 6 & 7). Do not tighten at this time.

**Factory holes** in pinch weld

Factory holes in pinch weld pictured from behind body panel

- (2) 8mm x 30mm Hex Bolts
- (4) 8mm Flat Washers
- (2) 8mm Lock Washers
- (2) 8mm Hex Nuts

(2) 8mm Clip Nuts (2) 8mm x 30mm Hex Bolts (2) 8mm Lock Washers

(2) 8mm Flat Washers

(Fig 5) Driver/left front Bracket installation pictured