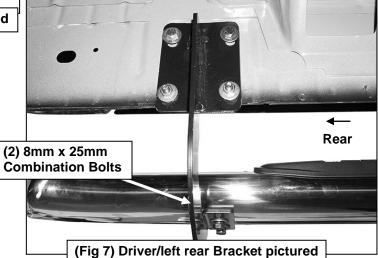

#### PROCEDURE:

- 1. REMOVE CONTENTS FROM BOX. VERIFY ALL PARTS ARE PRESENT. READ INSTRUCTIONS CAREFULLY BEFORE STARTING INSTALLATION. ASSISTANCE IS RECOMMENDED.
- 2. Starting on the driver side-front of the vehicle, locate the (4) pairs of factory holes along the bottom of the body, (pinch weld). Move to the 2nd pair of holes directly under the center of the front door, (Figures 1 & 2). Each mounting location on the inner body panel is comprised of a rectangular hole with a round hole on each side directly above each pair of holes in the pinch weld, (Figures 1 & 3).
- 3. Select (2) 8mm Clip Nuts. Insert Clip Nuts one at a time into the rectangular opening and slide the threaded hole outward towards the round hole. Line up the threaded hole in the Clip with the round hole next to the rectangular opening. **NOTE**: Threaded nut must go towards the inside of the side panel, (Figures 3 & 4).
- **4.** Partially attach (1) driver side Bracket to the Clip Nuts with the included (2) 8mm x 30mm Hex Bolts, (2) 8mm Lock Washers and (2) 8mm Flat Washers, **(Figure 5)**. **NOTE:** Cradles on the Mounting Brackets should face the front of the vehicle.
- **5.** Bolt the (2) bottom holes in the Mounting Bracket to the (2) holes in the pinch weld with the included (2) 8mm x 30mm Hex Bolts, (4) 8mm Flat Washers, (2) 8mm Lock Washers and (2) 8mm Hex Nuts, **(Figure 5)**. **NOTE**: Insert the Hex Bolt with Flat Washer through the pinch weld first then through the Bracket from the outside to inside. Do not tighten hardware at this time.
- **6.** Move to the last mounting location at the back of the cab. Repeat **Steps 2—5** to install the rear driver side Bracket, **(Figure 7)**.
- 7. Select the driver/left Side Step. Carefully position the Side Step onto the (2) Mounting Brackets. IMPORTANT: Do not slide, (front to back or rotate), the Side Step on the Brackets or damage to the finish may result. Attach the Side Step to the Mounting Brackets with (4) 8mm x 25mm Combination Hex Bolts, (Figures 6 & 7). Do not tighten at this time.