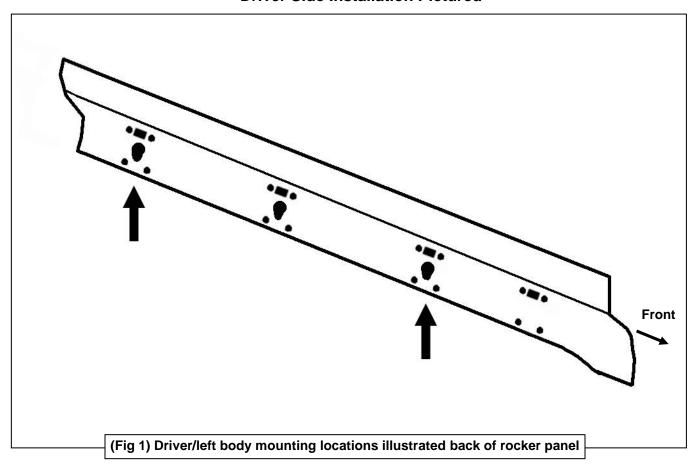

#### PROCEDURE:

- 1. REMOVE CONTENTS FROM BOX. VERIFY ALL PARTS ARE PRESENT. READ INSTRUCTIONS CAREFULLY BEFORE STARTING INSTALLATION. ASSISTANCE IS RECOMMENDED.
- 2. Starting on the driver side-front of the vehicle, locate the (4) pairs of factory holes along the bottom of the body, (pinch weld). Move to the 2nd pair of holes directly under the center of the front door, (Figures 1 & 2). Each mounting location on the inner body panel is comprised of a rectangular hole with a round hole on each side directly above each pair of holes in the pinch weld, (Figures 1 & 3).
- 3. Select (2) 8mm Clip Nuts. Insert Clip Nuts one at a time into the rectangular opening and slide the threaded hole outward towards the round hole. Line up the threaded hole in the Clip with the round hole next to the rectangular opening. **NOTE**: Threaded nut must go towards the inside of the side panel, (Figures 3 & 4).
- **4.** Partially attach (1) driver side Bracket to the Clip Nuts with the included (2) 8mm x 30mm Hex Bolts, (2) 8mm Lock Washers and (2) 8mm Flat Washers, **(Figure 5)**. **NOTE:** Cradles on the Mounting Brackets should face the front of the vehicle.
- **5.** Bolt the (2) bottom holes in the Mounting Bracket to the (2) holes in the pinch weld with the included (2) 8mm x 30mm Hex Bolts, (4) 8mm Flat Washers, (2) 8mm Lock Washers and (2) 8mm Hex Nuts, **(Figure 5)**. **NOTE**: Insert the Hex Bolt with Flat Washer through the pinch weld first then through the Bracket from the outside to inside. Do not tighten hardware at this time.
- **6.** Move to the last mounting location at the back of the cab. Repeat **Steps 2—5** to install the rear driver side Bracket, **(Figure 7)**.
- 7. Select the driver/left Side Step. Carefully position the Side Step onto the (2) Mounting Brackets. IMPORTANT: Do not slide, (front to back or rotate), the Side Step on the Brackets or damage to the finish may result. Attach the Side Step to the Mounting Brackets with (4) 8mm x 25mm Combination Hex Bolts, (Figures 6 & 7). Do not tighten at this time.

## **Driver Side Installation Pictured**

# **Driver Side Installation Pictured**

(Fig 2) Bolt the front Bracket to the 2nd pair of factory holes in the bottom of the pinch weld

Line up Clip Nuts

Line up Clip Nut with factory hole

(Fig 3) Typical Mounting Location