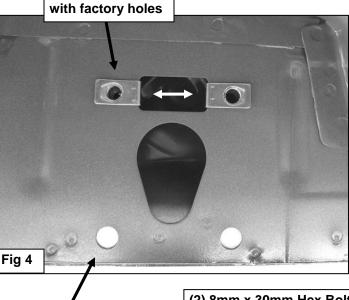

#### PROCEDURE:

- 1. REMOVE CONTENTS FROM BOX. VERIFY ALL PARTS ARE PRESENT. READ INSTRUCTIONS CAREFULLY BEFORE STARTING INSTALLATION. ASSISTANCE IS RECOMMENDED.
- 2. Starting on the driver side-front of the vehicle, locate the (4) pairs of factory holes along the bottom of the body, (pinch weld). Move to the 2nd pair of holes directly under the center of the front door, (Figures 1 & 2). Each mounting location on the inner body panel is comprised of a rectangular hole with a round hole on each side directly above each pair of holes in the pinch weld, (Figures 1 & 3).
- 3. Select (2) 8mm Clip Nuts. Insert Clip Nuts one at a time into the rectangular opening and slide the threaded hole outward towards the round hole. Line up the threaded hole in the Clip with the round hole next to the rectangular opening. **NOTE**: Threaded nut must go towards the inside of the side panel, (Figures 3 & 4).
- **4.** Partially attach (1) driver side Bracket to the Clip Nuts with the included (2) 8mm x 30mm Hex Bolts, (2) 8mm Lock Washers and (2) 8mm Flat Washers, **(Figure 5)**. **NOTE:** Cradles on the Mounting Brackets should face the front of the vehicle.
- **5.** Bolt the (2) bottom holes in the Mounting Bracket to the (2) holes in the pinch weld with the included (2) 8mm x 30mm Hex Bolts, (4) 8mm Flat Washers, (2) 8mm Lock Washers and (2) 8mm Hex Nuts, **(Figure 5)**. **NOTE**: Insert the Hex Bolt with Flat Washer through the pinch weld first then through the Bracket from the outside to inside. Do not tighten hardware at this time.
- **6.** Move to the last mounting location at the back of the cab. Repeat **Steps 2—5** to install the rear driver side Bracket, **(Figure 7)**.
- 7. Select the driver/left Side Step. Carefully position the Side Step onto the (2) Mounting Brackets. IMPORTANT: Do not slide, (front to back or rotate), the Side Step on the Brackets or damage to the finish may result. Attach the Side Step to the Mounting Brackets with (4) 8mm x 25mm Combination Hex Bolts, (Figures 6 & 7). Do not tighten at this time.

**Factory holes** in pinch weld

Factory holes in pinch weld pictured from behind body panel

- (2) 8mm x 30mm Hex Bolts
- (4) 8mm Flat Washers
- (2) 8mm Lock Washers
- (2) 8mm Hex Nuts

(2) 8mm Clip Nuts (2) 8mm x 30mm Hex Bolts (2) 8mm Lock Washers

(2) 8mm Flat Washers

(Fig 5) Driver/left front Bracket installation pictured