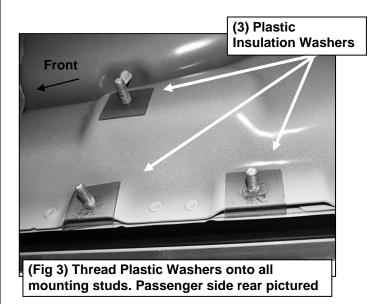

## REMOVE CONTENTS FROM BOX. VERIFY ALL PARTS ARE PRESENT. READ INSTRUCTIONS CAREFULLY BEFORE STARTING INSTALLATION. ASSISTANCE IS RECOMMENDED.

- 1. Start the installation under the driver side of the vehicle. Locate the front, center and rear factory running board mounting locations along the inner side of the body, **(Figure 1)**.
- 2. Slide (1) Plastic Washer over each factory mounting stud in the body panel, (Figures 2 & 3). IMPORTANT: The Plastic Washers are designed to prevent corrosion between the aluminum body panel and the steel mounting brackets. Do not install the Brackets without the Plastic Washers.
- 3. Select (1) driver side front Mounting Bracket. **NOTE**: Same bracket is used for the passenger side rear installation. Attach the Mounting Bracket to the (3) factory studs with (3) 8mm Flat Washers and (3) 8mm Nylon Lock Nuts, **(Figure 4)**. Snug but do not fully tighten the hardware.
- **4.** Select (1) Center Bracket. Repeat **Steps 1—3** to install the driver side center Bracket, **(Figure 5)**. **NOTE**: Center Bracket is the same, driver side and passenger side.
- 5. Repeat Steps 1—3 to install the driver side rear Bracket, (Figure 6). NOTE: Same Bracket is used for the passenger side front installation.
- **6.** Select the driver/left Sidebar. With assistance, position the Sidebar up to the front and rear Mounting Brackets. Attach the Sidebar to the Mounting Brackets with the included (2) 1/2" x 2" Hex Bolts, (2) 1/2" Lock Washers, and (2) 1/2" Flat Washers, **(Figure 6)**. Leave hardware loose at this time.