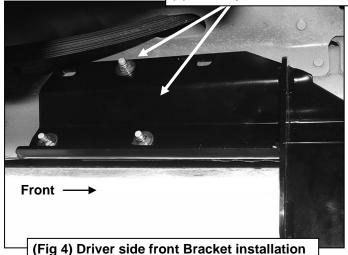

## REMOVE CONTENTS FROM BOX. VERIFY ALL PARTS ARE PRESENT. READ INSTRUCTIONS CAREFULLY BEFORE STARTING INSTALLATION. ASSISTANCE IS RECOMMENDED.

- 1. Start the installation under the driver side of the vehicle. Locate the front, center and rear factory running board mounting locations along the inner side of the body, **(Figure 1)**.
- 2. Slide (1) Plastic Washer over each factory mounting stud in the body panel, (Figures 2 & 3). IMPORTANT: The Plastic Washers are designed to prevent corrosion between the aluminum body panel and the steel mounting brackets. Do not install the Brackets without the Plastic Washers.
- 3. Select (1) driver side front Mounting Bracket. **NOTE**: Same bracket is used for the passenger side rear installation. Attach the Mounting Bracket to the (3) factory studs with (3) 8mm Flat Washers and (3) 8mm Nylon Lock Nuts, **(Figure 4)**. Snug but do not fully tighten the hardware.
- **4.** Select (1) Center Bracket. Repeat **Steps 1—3** to install the driver side center Bracket, **(Figure 5)**. **NOTE**: Center Bracket is the same, driver side and passenger side.
- 5. Repeat Steps 1—3 to install the driver side rear Bracket, (Figure 6). NOTE: Same Bracket is used for the passenger side front installation.
- **6.** Select the driver/left Sidebar. With assistance, position the Sidebar up to the front and rear Mounting Brackets. Attach the Sidebar to the Mounting Brackets with the included (2) 1/2" x 2" Hex Bolts, (2) 1/2" Lock Washers, and (2) 1/2" Flat Washers, **(Figure 6)**. Leave hardware loose at this time.