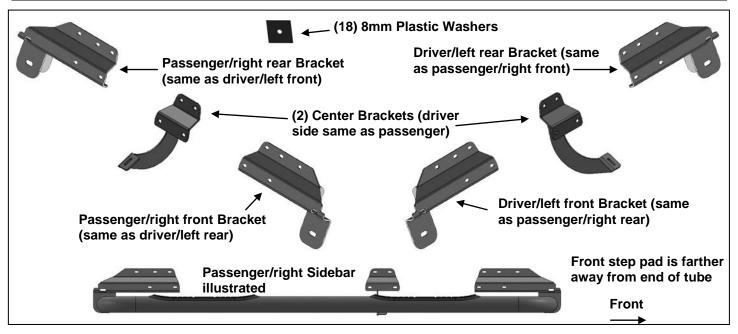

## PARTS LIST: PART# T528324-A T528325-A

| 1  | Driver/left Sidebar                                | 4  | 1/2" x 2" Hex Bolts                   |
|----|----------------------------------------------------|----|---------------------------------------|
| 1  | Passenger/right Sidebar                            | 4  | 1/2" x 1-1/4" OD x 3/32" Flat Washers |
| 2  | Driver/left front-passenger/right rear Brackets    | 4  | 1/2" Lock Washers                     |
| 2  | Passenger/right front-driver/left rear Brackets    | 2  | 8-1.25mm x 25mm Hex Bolts             |
| 2  | Center Brackets (use for driver or passenger side) | 20 | 8mm x 24mm OD x 2mm Washers           |
| 18 | 8mm Plastic Washers                                | 2  | 8mm Lock Washers                      |
|    |                                                    | 18 | 8-1.25mm Nylon Lock Nuts              |

## REMOVE CONTENTS FROM BOX. VERIFY ALL PARTS ARE PRESENT. READ INSTRUCTIONS CAREFULLY BEFORE STARTING INSTALLATION. ASSISTANCE IS RECOMMENDED.

- 1. Start the installation under the driver side of the vehicle. Locate the front, center and rear factory running board mounting locations along the inner side of the body, **(Figure 1)**.
- 2. Slide (1) Plastic Washer over each factory mounting stud in the body panel, (Figures 2 & 3). IMPORTANT: The Plastic Washers are designed to prevent corrosion between the aluminum body panel and the steel mounting brackets. Do not install the Brackets without the Plastic Washers.
- 3. Select (1) driver side front Mounting Bracket. **NOTE**: Same bracket is used for the passenger side rear installation. Attach the Mounting Bracket to the (3) factory studs with (3) 8mm Flat Washers and (3) 8mm Nylon Lock Nuts, **(Figure 4)**. Snug but do not fully tighten the hardware.
- **4.** Select (1) Center Bracket. Repeat **Steps 1—3** to install the driver side center Bracket, **(Figure 5)**. **NOTE**: Center Bracket is the same, driver side and passenger side.
- 5. Repeat Steps 1—3 to install the driver side rear Bracket, (Figure 6). NOTE: Same Bracket is used for the passenger side front installation.
- **6.** Select the driver/left Sidebar. With assistance, position the Sidebar up to the front and rear Mounting Brackets. Attach the Sidebar to the Mounting Brackets with the included (2) 1/2" x 2" Hex Bolts, (2) 1/2" Lock Washers, and (2) 1/2" Flat Washers, **(Figure 6)**. Leave hardware loose at this time.