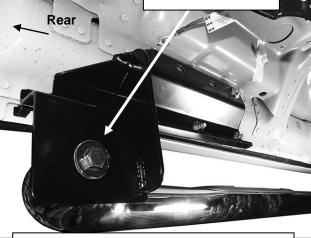

## REMOVE CONTENTS FROM BOX. VERIFY ALL PARTS ARE PRESENT. READ INSTRUCTIONS CAREFULLY BEFORE STARTING INSTALLATION. ASSISTANCE IS RECOMMENDED.

- 1. Start the installation under the driver side of the vehicle. Locate the front, center and rear factory running board mounting locations along the inner side of the body, **(Figure 1)**.
- 2. Slide (1) Plastic Washer over each factory mounting stud in the body panel, (Figures 2 & 3). IMPORTANT: The Plastic Washers are designed to prevent corrosion between the aluminum body panel and the steel mounting brackets. Do not install the Brackets without the Plastic Washers.
- 3. Select (1) driver side front Mounting Bracket. **NOTE**: Same bracket is used for the passenger side rear installation. Attach the Mounting Bracket to the (3) factory studs with (3) 8mm Flat Washers and (3) 8mm Nylon Lock Nuts, **(Figure 4)**. Snug but do not fully tighten the hardware.
- **4.** Select (1) Center Bracket. Repeat **Steps 1—3** to install the driver side center Bracket, **(Figure 5)**. **NOTE**: Center Bracket is the same, driver side and passenger side.
- 5. Repeat Steps 1—3 to install the driver side rear Bracket, (Figure 6). NOTE: Same Bracket is used for the passenger side front installation.
- **6.** Select the driver/left Sidebar. With assistance, position the Sidebar up to the front and rear Mounting Brackets. Attach the Sidebar to the Mounting Brackets with the included (2) 1/2" x 2" Hex Bolts, (2) 1/2" Lock Washers, and (2) 1/2" Flat Washers, **(Figure 6)**. Leave hardware loose at this time.