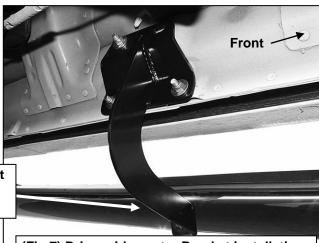

## REMOVE CONTENTS FROM BOX. VERIFY ALL PARTS ARE PRESENT. READ INSTRUCTIONS CAREFULLY BEFORE STARTING INSTALLATION. ASSISTANCE IS RECOMMENDED.

- 1. Start the installation under the driver side of the vehicle. Locate the front, center and rear factory running board mounting locations along the inner side of the body, **(Figure 1)**.
- 2. Slide (1) Plastic Washer over each factory mounting stud in the body panel, (Figures 2 & 3). IMPORTANT: The Plastic Washers are designed to prevent corrosion between the aluminum body panel and the steel mounting brackets. Do not install the Brackets without the Plastic Washers.
- 3. Select (1) driver side front Mounting Bracket. **NOTE**: Same bracket is used for the passenger side rear installation. Attach the Mounting Bracket to the (3) factory studs with (3) 8mm Flat Washers and (3) 8mm Nylon Lock Nuts, **(Figure 4)**. Snug but do not fully tighten the hardware.
- **4.** Select (1) Center Bracket. Repeat **Steps 1—3** to install the driver side center Bracket, **(Figure 5)**. **NOTE**: Center Bracket is the same, driver side and passenger side.
- 5. Repeat Steps 1—3 to install the driver side rear Bracket, (Figure 6). NOTE: Same Bracket is used for the passenger side front installation.
- **6.** Select the driver/left Sidebar. With assistance, position the Sidebar up to the front and rear Mounting Brackets. Attach the Sidebar to the Mounting Brackets with the included (2) 1/2" x 2" Hex Bolts, (2) 1/2" Lock Washers, and (2) 1/2" Flat Washers, **(Figure 6)**. Leave hardware loose at this time.