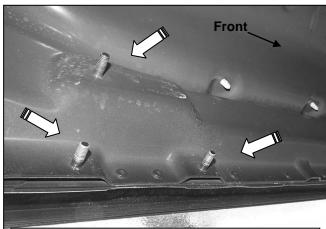

## REMOVE CONTENTS FROM BOX. VERIFY ALL PARTS ARE PRESENT. READ INSTRUCTIONS CAREFULLY BEFORE STARTING INSTALLATION. ASSISTANCE IS RECOMMENDED.

- 1. Start the installation under the driver side of the vehicle. Locate the front, center and rear factory running board mounting locations along the inner side of the body, **(Figure 1)**.
- 2. Slide (1) Plastic Washer over each factory mounting stud in the body panel, (Figures 2 & 3). IMPORTANT: The Plastic Washers are designed to prevent corrosion between the aluminum body panel and the steel mounting brackets. Do not install the Brackets without the Plastic Washers.
- 3. Select (1) driver side front Mounting Bracket. **NOTE**: Same bracket is used for the passenger side rear installation. Attach the Mounting Bracket to the (3) factory studs with (3) 8mm Flat Washers and (3) 8mm Nylon Lock Nuts, **(Figure 4)**. Snug but do not fully tighten the hardware.
- **4.** Select (1) Center Bracket. Repeat **Steps 1—3** to install the driver side center Bracket, **(Figure 5)**. **NOTE**: Center Bracket is the same, driver side and passenger side.
- 5. Repeat Steps 1—3 to install the driver side rear Bracket, (Figure 6). NOTE: Same Bracket is used for the passenger side front installation.
- **6.** Select the driver/left Sidebar. With assistance, position the Sidebar up to the front and rear Mounting Brackets. Attach the Sidebar to the Mounting Brackets with the included (2) 1/2" x 2" Hex Bolts, (2) 1/2" Lock Washers, and (2) 1/2" Flat Washers, **(Figure 6)**. Leave hardware loose at this time.

(Fig 1) Locate the (3) factory threaded studs at each location. Driver side rear pictured

(Fig 2) Plastic Insulation Washer

8/12/16 (DP) Page 2 of 3

Front /