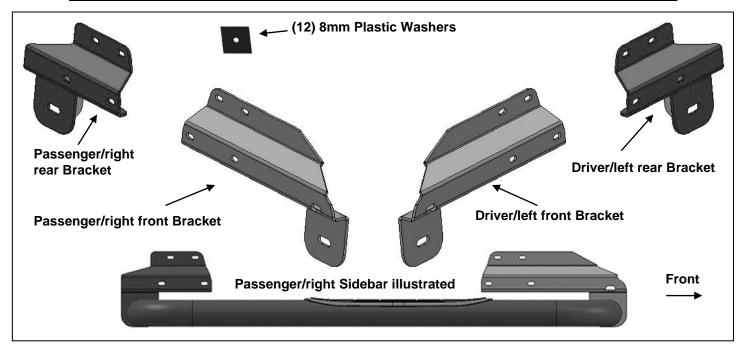

## PARTS LIST: PART# T528324-C T528325-C

| 1 | Driver/left Sidebar                   | 12 | 8mm Plastic Washers                   |
|---|---------------------------------------|----|---------------------------------------|
| 1 | Passenger/right Sidebar               | 4  | 1/2" x 2" Hex Bolts                   |
| 1 | Driver/left front Sidebar Bracket     | 4  | 1/2" x 1-1/4" OD x 3/32" Flat Washers |
| 1 | Passenger/right front Sidebar Bracket | 4  | 1/2" Lock Washers                     |
| 1 | Driver/left rear Sidebar Bracket      | 12 | 8mm x 24mm OD x 2mm Washers           |
| 1 | Passenger/right rear Sidebar Bracket  | 12 | 8-1.25mm Nylon Lock Nuts              |