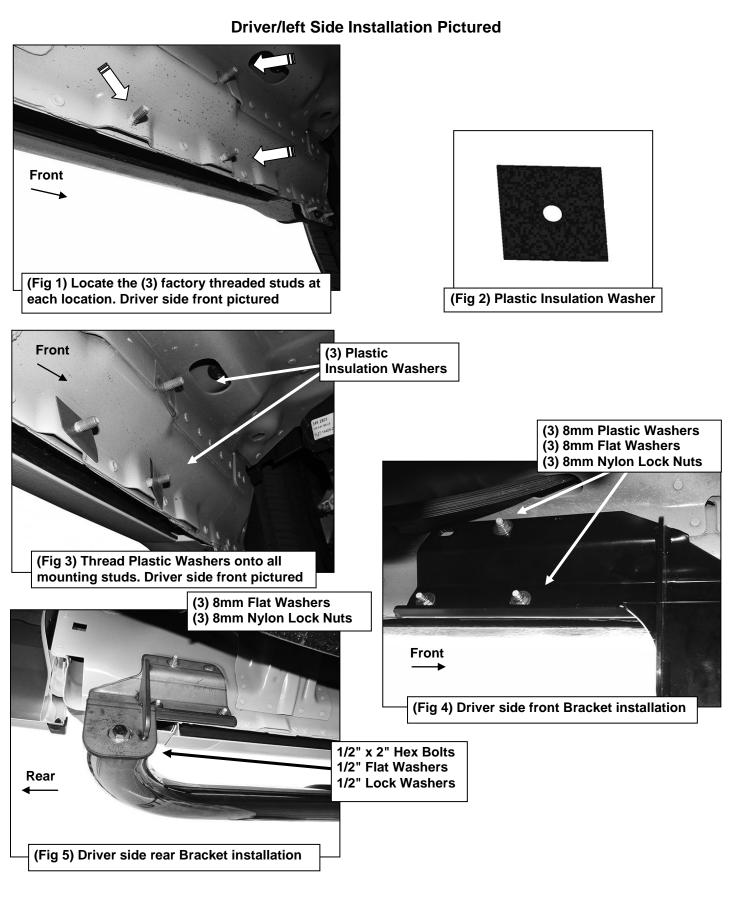

# REMOVE CONTENTS FROM BOX. VERIFY ALL PARTS ARE PRESENT. READ INSTRUCTIONS CAREFULLY BEFORE STARTING INSTALLATION. ASSISTANCE IS RECOMMENDED.

- 1. Start the installation under the driver side of the vehicle. Locate the front and rear factory running board mounting locations along the inner side of the body, (Figure 1).
- Slide (1) Plastic Washer over each factory mounting stud in the body panel, (Figures 2 & 3).
  IMPORTANT: The Plastic Washers are designed to prevent corrosion between the aluminum body panel and the steel mounting brackets. Do not install the Brackets without the Plastic Washers.
- Select (1) driver side front Mounting Bracket. Attach the Mounting Bracket to the (3) factory studs with (3) 8mm Flat Washers and (3) 8mm Nylon Lock Nuts, (Figure 4). Snug but do not fully tighten the hardware.
- 4. Repeat Steps 1—3 to install the driver side rear Bracket, (Figure 5).
- **5.** Select the driver/left Sidebar. With assistance, position the Sidebar up to the (2) Mounting Brackets. Attach the Sidebar to the Mounting Brackets with the included (2) 1/2" x 2" Hex Bolts, (2) 1/2" Lock Washers, and (2) 1/2" Flat Washers, **(Figure 5)**. Snug but do not tighten at this time.
- 6. Level and adjust the Sidebar and tighten all hardware.
- 7. Repeat Steps 1—6 to install the passenger/right Sidebar.
- 8. Do periodic inspections to the installation to make sure that all hardware is secure and tight.