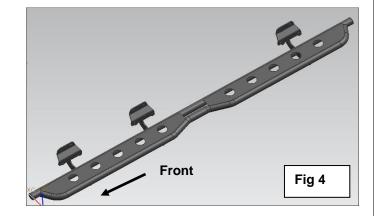

## 15-18 F150 Super Crew Cab HD Rocker Step

## PROCEDURE:

REMOVE CONTENTS FROM BOX. VERIFY ALL PARTS ARE PRESENT. READ INSTRUCTIONS CAREFULLY BEFORE STARTING INSTALLATION. ASSISTANCE IS RECOMMENDED.

- 1. Start the installation under the driver side of the vehicle. Locate the front factory running board mounting location along the inner side of the body, (Figure 1).
- 2. Slide (1) Plastic Washer over each of the (3) factory mounting studs in the body panel, (Figures 2 & 3). IMPORTANT: The Plastic Washers are designed to prevent corrosion between the aluminum body panel and the steel mounting brackets. Do not install the Brackets without the Plastic Washers.
- 3. Carefully unwrap and select the driver/left rocker step. With assistance, place the step over the factory threaded studs. Attach the side step to the threaded studs with (9) 8mm Flat Washers and (9) 8mm Nylon Lock Nuts, (Figures 5-7). Do not fully tighten hardware at this time.
- **4.** Once the step is installed and the bolts snug tightened, check the fitment and alignment. Once everything is verified, torque the bolts down to 20ft-lbs.
- **5.** Repeat **Steps 1-7** for the passenger side rocker step installation.
- **6.** Do periodic inspections to the installation to make sure that all hardware is secure and tight.