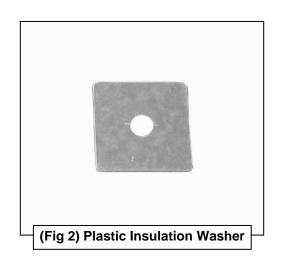

## PROCEDURE:

REMOVE CONTENTS FROM BOX. VERIFY ALL PARTS ARE PRESENT. READ INSTRUCTIONS CAREFULLY BEFORE STARTING INSTALLATION. ASSISTANCE IS RECOMMENDED.

- 1. Start the installation under the driver side of the vehicle. Locate the front factory running board mounting location along the inner side of the body, (Figure 1).
- 2. Slide (1) Plastic Washer over each of the (3) factory mounting studs in the body panel, (Figures 2 & 3). IMPORTANT: The Plastic Washers are designed to prevent corrosion between the aluminum body panel and the steel mounting brackets. Do not install the Brackets without the Plastic Washers.
- 3. Carefully unwrap and select the driver/left rocker step. With assistance, place the step over the factory threaded studs. Attach the side step to the threaded studs with (9) 8mm Flat Washers and (9) 8mm Nylon Lock Nuts, (Figures 5-7). Do not fully tighten hardware at this time.
- **4.** Once the step is installed and the bolts snug tightened, check the fitment and alignment. Once everything is verified, torque the bolts down to 20ft-lbs.
- **5.** Repeat **Steps 1-7** for the passenger side rocker step installation.
- **6.** Do periodic inspections to the installation to make sure that all hardware is secure and tight.