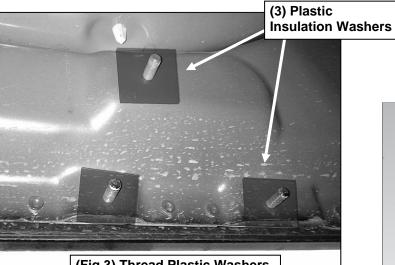

## PROCEDURE:

REMOVE CONTENTS FROM BOX. VERIFY ALL PARTS ARE PRESENT. READ INSTRUCTIONS CAREFULLY BEFORE STARTING INSTALLATION. ASSISTANCE IS RECOMMENDED.

- 1. Start the installation under the driver side of the vehicle. Locate the front factory running board mounting location along the inner side of the body, (Figure 1).
- 2. Slide (1) Plastic Washer over each of the (3) factory mounting studs in the body panel, (Figures 2 & 3). IMPORTANT: The Plastic Washers are designed to prevent corrosion between the aluminum body panel and the steel mounting brackets. Do not install the Brackets without the Plastic Washers.
- 3. Carefully unwrap and select the driver/left rocker step. With assistance, place the step over the factory threaded studs. Attach the side step to the threaded studs with (9) 8mm Flat Washers and (9) 8mm Nylon Lock Nuts, (Figures 5-7). Do not fully tighten hardware at this time.
- **4.** Once the step is installed and the bolts snug tightened, check the fitment and alignment. Once everything is verified, torque the bolts down to 20ft-lbs.
- **5.** Repeat **Steps 1-7** for the passenger side rocker step installation.
- **6.** Do periodic inspections to the installation to make sure that all hardware is secure and tight.

## **Driver/left Side Installation Pictured**

(Fig 1) Driver/left side front mounting location

(Fig 3) Thread Plastic Washers onto all mounting studs

- (3) 8mm Plastic Washers (3) 8mm Flat Washers
- (3) 8mm Nylon Lock Nuts