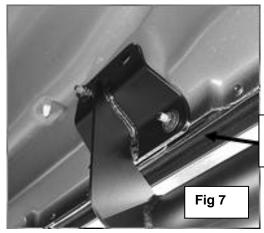

## PROCEDURE:

REMOVE CONTENTS FROM BOX. VERIFY ALL PARTS ARE PRESENT. READ INSTRUCTIONS CAREFULLY BEFORE STARTING INSTALLATION. ASSISTANCE IS RECOMMENDED.

- 1. Start the installation under the driver side of the vehicle. Locate the front factory running board mounting location along the inner side of the body, (Figure 1).
- 2. Slide (1) Plastic Washer over each of the (3) factory mounting studs in the body panel, (Figures 2 & 3). IMPORTANT: The Plastic Washers are designed to prevent corrosion between the aluminum body panel and the steel mounting brackets. Do not install the Brackets without the Plastic Washers.
- 3. Carefully unwrap and select the driver/left rocker step. With assistance, place the step over the factory threaded studs. Attach the side step to the threaded studs with (9) 8mm Flat Washers and (9) 8mm Nylon Lock Nuts, (Figures 5-7). Do not fully tighten hardware at this time.
- **4.** Once the step is installed and the bolts snug tightened, check the fitment and alignment. Once everything is verified, torque the bolts down to 20ft-lbs.
- **5.** Repeat **Steps 1-7** for the passenger side rocker step installation.
- **6.** Do periodic inspections to the installation to make sure that all hardware is secure and tight.