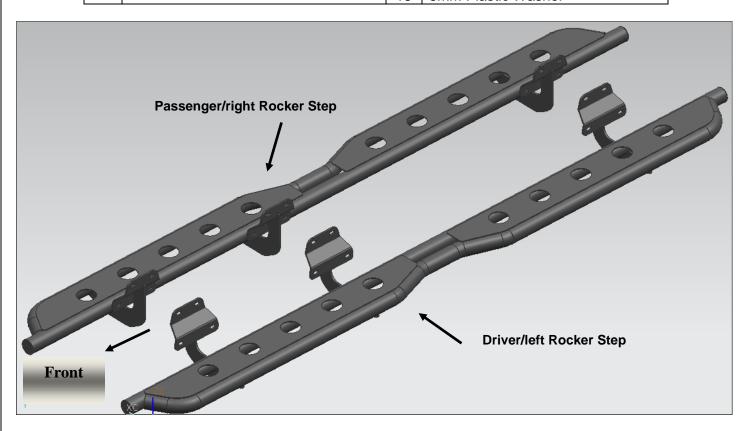

## 15-18 F150 Super Crew Cab HD Rocker Step

## **PARTS LIST:**

| 1 | Driver/left Rocker Step     | 18 | 8mm x 24mm x 2mm Washer |
|---|-----------------------------|----|-------------------------|
| 1 | Passenger/right Rocker Step | 18 | 8-1.25mm Nylon Lock Nut |
|   |                             | 18 | 8mm Plastic Washer      |