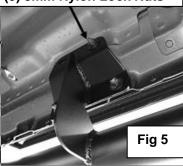

## PROCEDURE:

REMOVE CONTENTS FROM BOX. VERIFY ALL PARTS ARE PRESENT. READ INSTRUCTIONS CAREFULLY BEFORE STARTING INSTALLATION. ASSISTANCE IS RECOMMENDED.

- 1. Start the installation under the driver side of the vehicle. Locate the front factory running board mounting location along the inner side of the body, (Figure 1).
- 2. Slide (1) Plastic Washer over each of the (3) factory mounting studs in the body panel, (Figures 2 & 3). IMPORTANT: The Plastic Washers are designed to prevent corrosion between the aluminum body panel and the steel mounting brackets. Do not install the Brackets without the Plastic Washers.
- 3. Carefully unwrap and select the driver/left rocker step. With assistance, place the step over the factory threaded studs. Attach the side step to the threaded studs with (9) 8mm Flat Washers and (9) 8mm Nylon Lock Nuts, (Figures 5-7). Do not fully tighten hardware at this time.
- **4.** Once the step is installed and the bolts snug tightened, check the fitment and alignment. Once everything is verified, torque the bolts down to 20ft-lbs.
- **5.** Repeat **Steps 1-7** for the passenger side rocker step installation.
- **6.** Do periodic inspections to the installation to make sure that all hardware is secure and tight.

## **Driver/left Side Installation Pictured**

(Fig 1) Driver/left side front mounting location

(Fig 3) Thread Plastic Washers onto all mounting studs

- (3) 8mm Plastic Washers (3) 8mm Flat Washers
- (3) 8mm Nylon Lock Nuts