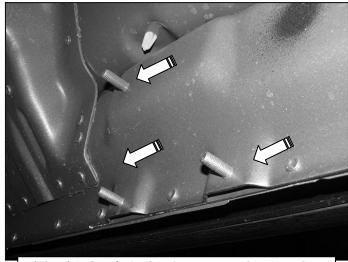

## PROCEDURE:

REMOVE CONTENTS FROM BOX. VERIFY ALL PARTS ARE PRESENT. READ INSTRUCTIONS CAREFULLY BEFORE STARTING INSTALLATION. ASSISTANCE IS RECOMMENDED.

- 1. Start the installation under the driver side of the vehicle. Locate the front factory running board mounting location along the inner side of the body, (Figure 1).
- 2. Slide (1) Plastic Washer over each of the (3) factory mounting studs in the body panel, (Figures 2 & 3). IMPORTANT: The Plastic Washers are designed to prevent corrosion between the aluminum body panel and the steel mounting brackets. Do not install the Brackets without the Plastic Washers.
- 3. Carefully unwrap and select the driver/left rocker step. With assistance, place the step over the factory threaded studs. Attach the side step to the threaded studs with (9) 8mm Flat Washers and (9) 8mm Nylon Lock Nuts, (Figures 5-7). Do not fully tighten hardware at this time.
- **4.** Once the step is installed and the bolts snug tightened, check the fitment and alignment. Once everything is verified, torque the bolts down to 20ft-lbs.
- **5.** Repeat **Steps 1-7** for the passenger side rocker step installation.
- **6.** Do periodic inspections to the installation to make sure that all hardware is secure and tight.

## **Driver/left Side Installation Pictured**

(Fig 1) Driver/left side front mounting location

(Fig 3) Thread Plastic Washers onto all mounting studs

- (3) 8mm Plastic Washers (3) 8mm Flat Washers
- (3) 8mm Nylon Lock Nuts