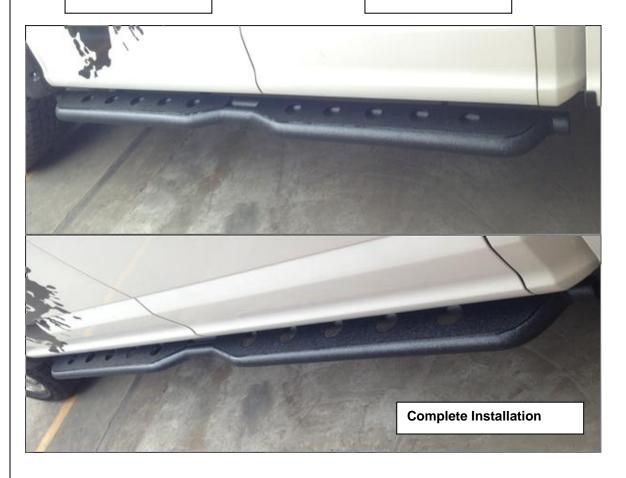

## 15-18 F150 Super Crew Cab HD Rocker Step

**To protect your investment**, wax this product after installing. Regular waxing is recommended to add a protective layer over the finish. Do not use any type of polish or wax that may contain abrasives that could damage the finish. Mild soap may be used also to clean the Running Board.