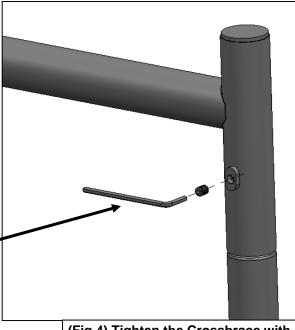

#### STEP 2

Insert the Crossbrace into the Crossbrace Extension (Fig 2) and set the entire assembly on top of the Upright legs. Center the Crossbrace left to right and secure it with the allen head set screws (Fig 3) (Fig 4). With the Rack straight and level fully tighten all hardware.

#### T537104

(Fig 3) Tighten the Crossbrace Extension with Allen Head Set Screws

(1) 10mm x 12mm Allen Head Set Screws

Tools: 5mm Allen Wrench

(1) 10mm x 12mm Allen Head Set Screws

Tools: 5mm Allen Wrench

(Fig 4) Tighten the Crossbrace with Allen Head Set Screws