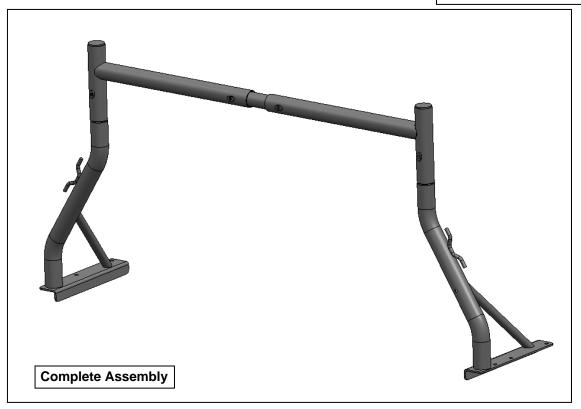

e left to right and secure it with the allen head set screws (Fig 3) (Fig 4). With the Rack straight and level fully tighten all hardware.

# Side Load Ladder Rack – Black STEP 3

T537104

To install the rear portion of the Truck Cargo Rack on the truck bed, repeat the above steps. Before drilling the mounting plate, ensure that the plate does not overhang or interfere with the tail gate.

The Truck Cargo Rack is now ready for use.

#### WARNING: DO NOT EXCEED 500 LB LOAD CAPACITY.





## Side Load Ladder Rack – Black

#### T537104



(Fig 3) Tighten the Crossbrace Extension with Allen Head Set Screws

(1) 10mm x 12mm Allen Head Set Screws

Tools: 5mm Allen Wrench

(1) 10mm x 12mm Allen Head Set Screws

Tools: 5mm Allen Wrench



(Fig 4) Tighten the Crossbrace with Allen Head Set Screws