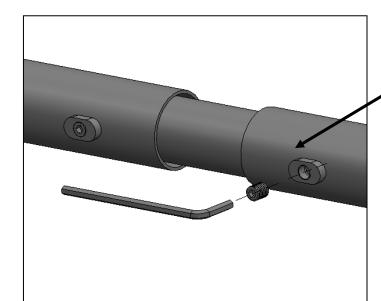

#### STEP 2

Insert the Crossbrace into the Crossbrace Extension (Fig 2) and set the entire assembly on top of the Upright legs. Center the Crossbrace left to right and secure it with the allen head set screws (Fig 3) (Fig 4). With the Rack straight and level fully tighten all hardware.

#### T537104

(Fig 3) Tighten the Crossbrace Extension with Allen Head Set Screws

(1) 10mm x 12mm Allen Head Set Screws

Tools: 5mm Allen Wrench

(1) 10mm x 12mm Allen Head Set Screws

Tools: 5mm Allen Wrench

(Fig 4) Tighten the Crossbrace with Allen Head Set Screws