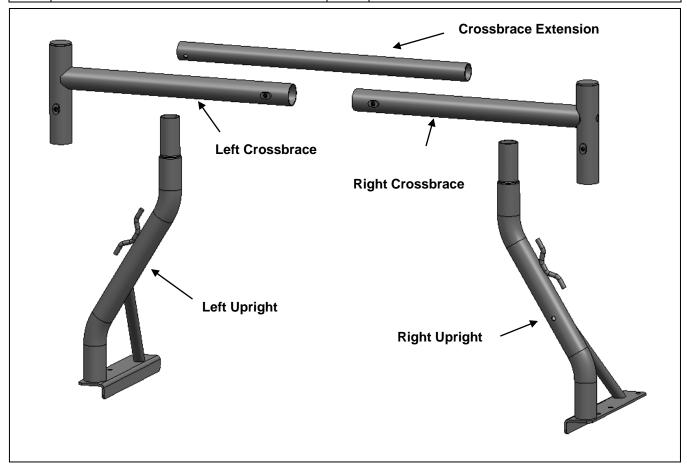

#### **PARTS LIST:**

| 2 | Left Upright         | 8  | 10mm x 40mm Hex Bolts             |
|---|----------------------|----|-----------------------------------|
| 2 | Right Upright        | 16 | 10mm x 20mm OD x 2mm Flat Washers |
| 2 | Left Crossbrace      | 8  | 10mm Hex Nuts                     |
| 2 | Right Crossbrace     | 8  | 10mm x 12mm Allen Head Set Screw  |
| 2 | Crossbrace Extension | 1  | 5mm Allen Wrench                  |
|   |                      | 1  | 6mm Allen Wrench                  |

#### STEP 2

Insert the Crossbrace into the Crossbrace Extension (Fig 2) and set the entire assembly on top of the Upright legs. Center the Crossbrace left to right and secure it with the allen head set screws (Fig 3) (Fig 4). With the Rack straight and level fully tighten all hardware.