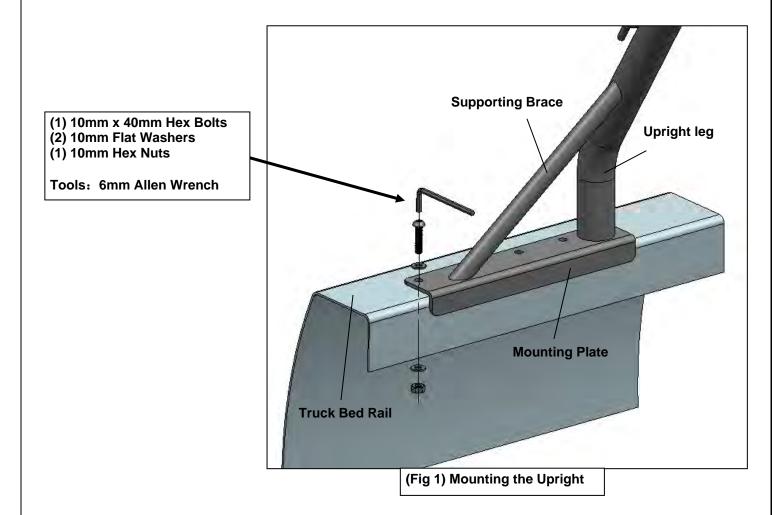

#### STEP 1

Position the front Mounting Plate of the Upright leg as close to the cab as possible. Locate the pre-drilled hole in the footplate that is furthest from the leg and drill a 10mm hole through the truck bed rail. (Fig 1) A second hole for a bolt must be drilled through both the footplate and the truck bed rail as close as possible to the front leg without sacrificing access to the bolt underneath the truck bed rail. This bolt must be accessible in order to put on the washer and nut. Attach the footplate to the truck using 10mm Hex Bolts, 10mm washers and 10mm nuts.

Repeat STEP 1 as you position the remaining Upright leg for this section.

**DO NOT** over tighten any bolts.