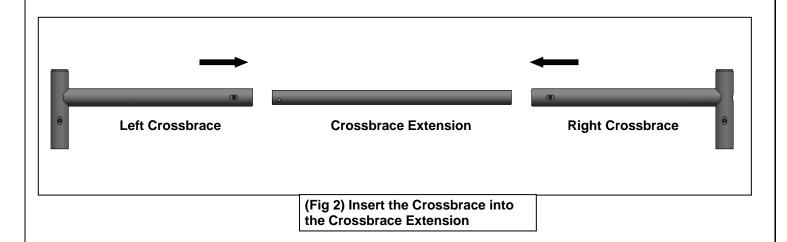

#### STEP 2

Insert the Crossbrace into the Crossbrace Extension (Fig 2) and set the entire assembly on top of the Upright legs. Center the Crossbrace left to right and secure it with the allen head set screws (Fig 3) (Fig 4). With the Rack straight and level fully tighten all hardware.