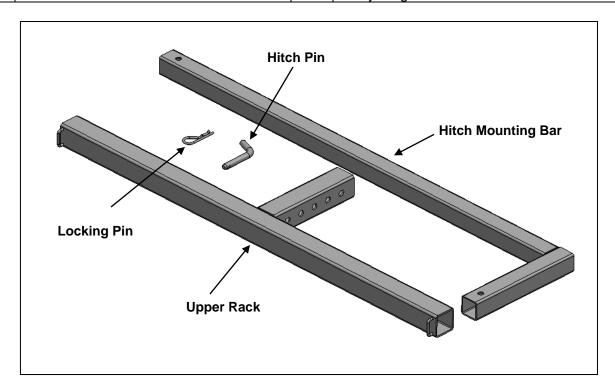

## PARTS LIST:

| 1 | Upper Rack         | 2 | Hitch Pins           |
|---|--------------------|---|----------------------|
| 1 | Hitch Mounting Bar | 2 | Locking Pins         |
|   |                    | 2 | Safety Flag Stickers |

## STEP 1

Place the Hitch Mounting Bar horizontal or vertical to meet your actually needed. Insert the Hitch Mounting Bar into the Rear Hitch of the vehicle. Lock it with the Hitch Pin(Fig1).

## STEP 2

Insert the Upper Rack into the Hitch Mounting Bar. Choose the height of installation according to actual demand. (Fig 2). Lock it with the Hitch Pin.