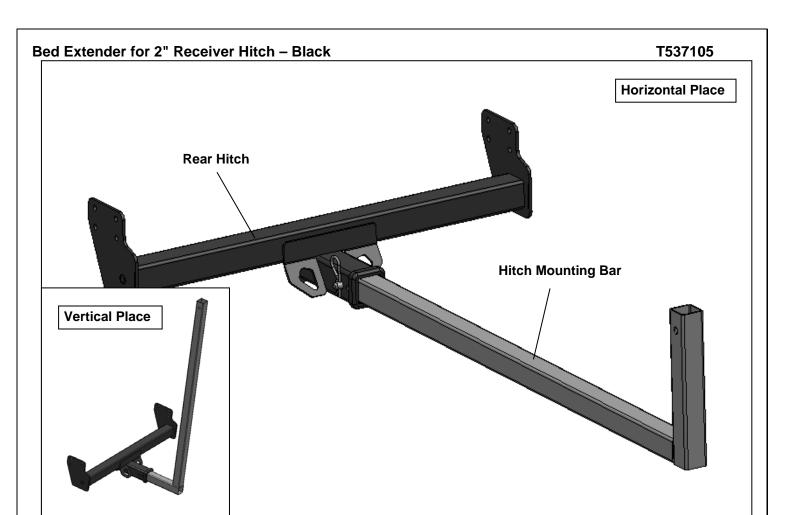

## STEP 1

Place the Hitch Mounting Bar horizontal or vertical to meet your actually needed. Insert the Hitch Mounting Bar into the Rear Hitch of the vehicle. Lock it with the Hitch Pin(Fig1).

### STEP 3

Stick the Safety Flag Stickers to the extender. (Fig 2)

WARNING: DO NOT EXCEED 500 LB LOAD CAPACITY.

(Fig 1) Insert the Hitch Mounting Bar into the 2" Hitch Receiver

(Fig 2) Insert the Upper Rack into the Hitch Mounting Bar