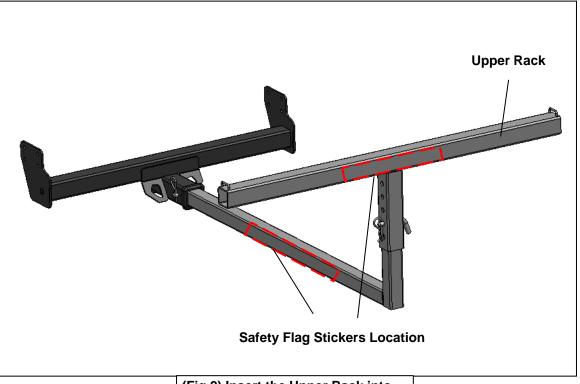

## STEP 2

Insert the Upper Rack into the Hitch Mounting Bar. Choose the height of installation according to actual demand. (Fig 2). Lock it with the Hitch Pin.

### STEP 3

Stick the Safety Flag Stickers to the extender. (Fig 2)

WARNING: DO NOT EXCEED 500 LB LOAD CAPACITY.

(Fig 1) Insert the Hitch Mounting Bar into the 2" Hitch Receiver

(Fig 2) Insert the Upper Rack into the Hitch Mounting Bar