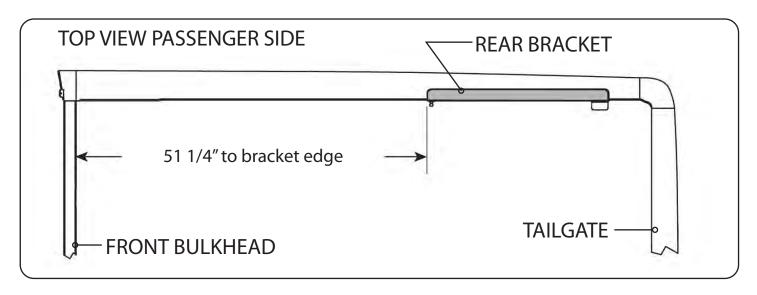

#### RE: Step 2 on the Quick Start Guide

Measurement for the rear mounting bracket is 51 1/4" from the back side of the bulkhead to the front edge of the bracket.