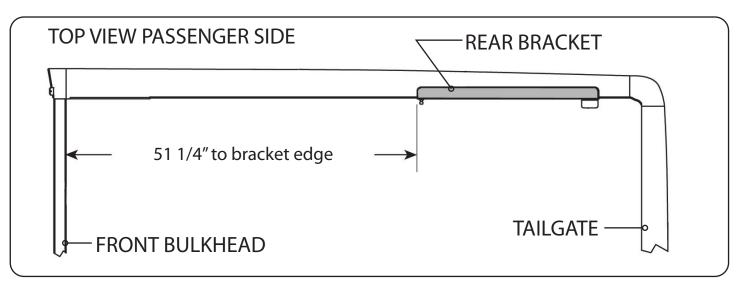

## RE: Step 2 on the Quick Start Guide

Measurement for the rear mounting bracket is 51 1/4" from the back side of the bulkhead to the front edge of the bracket.