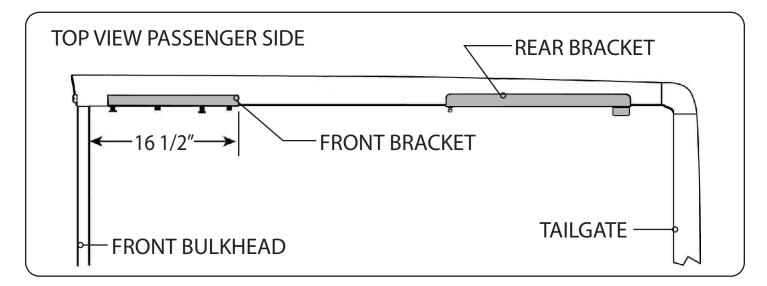

## **RE: Step 3 on the Quick Start Guide**

Measurement for the front mounting bracket is 16 1/2" from the back side of the bulkhead to the end of the bracket.

The fit of the cover to the truck bed is determined by the front mounting brackets. This measurement is a good starting point. Unfortunately not all truck beds are assembled 100% square, so some adjustments may be necessary after the cover is set on the truck.