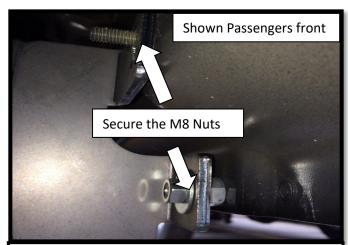

Tools: M13 Socket Wrench.

**1.**Attach the passenger front bracket to the mounting place then secure with M8 nuts. **DO NOT TIGHTEN AT THIS TIME** 

**2.**Attach the passenger middle and rear brackets to the mounting place then secure with M8 nuts. **DO NO TIGHTEN AT THIS TIME** 