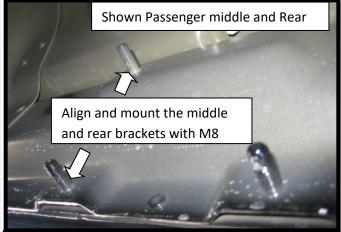

Tools: M13 Socket Wrench.

**1.**Attach the passenger front bracket to the mounting place then secure with M8 nuts. **DO NOT TIGHTEN AT THIS TIME** 

**2.**Attach the passenger middle and rear brackets to the mounting place then secure with M8 nuts. **DO NO TIGHTEN AT THIS TIME** 