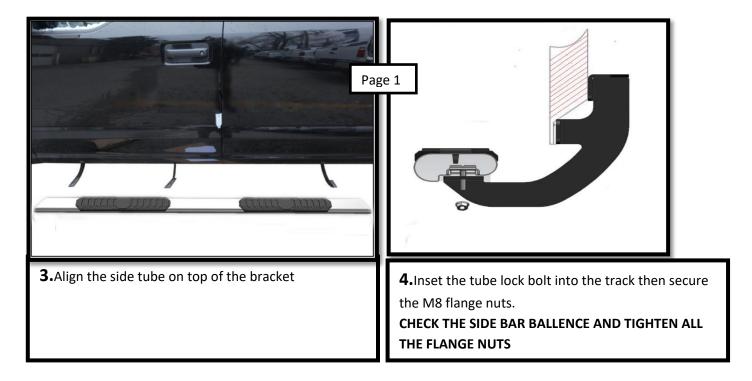

## **INSTALLATION INSTRUCTIONS**

4" Side Bar for 2015+ F-150

## **Parts List**

| Picture | description            | QTY |
|---------|------------------------|-----|
|         | Side Tube              | 2   |
|         | Passenger side Bracket | 3   |
|         | Driver Side Bracket    | 3   |
| *       | T- Bolt                | 6   |
|         | M8 X 20MM Flange Nuts  | 18  |

Tools: M13 Socket Wrench.





**1.**Attach the passenger front bracket to the mounting place then secure with M8 nuts. **DO NOT TIGHTEN AT THIS TIME** 



**2.**Attach the passenger middle and rear brackets to the mounting place then secure with M8 nuts. **DO NO TIGHTEN AT THIS TIME** 



## 5. Repeat steps 1-4 for Driver side installation.



COMPLETE INTALLATION.