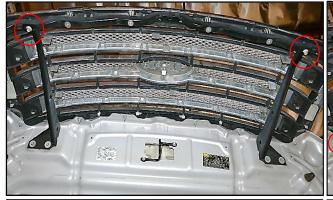

#### Step 1

Open vehicles hood. Using a 10mm socket locate and remove 2 bolts circled above. Set hardware aside for reinstallation.