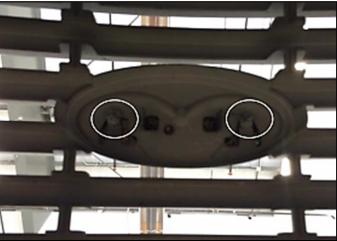

# **REMOVING FACTORY GRILLE**

#### Step 1

Open vehicles hood. Using a 10mm socket locate and remove 2 bolts circled above. Set hardware aside for reinstallation.