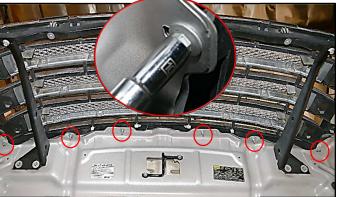

#### Step 2

Using a 10mm socket locate and remove 6 factory nuts. Set hardware aside for later use.

Step 3

Firmly grab and pull factory grille off vehicle. Set factory grille aside for later use.