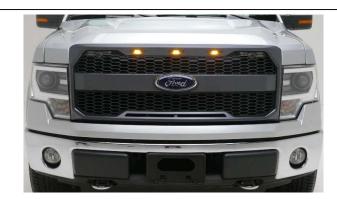

# Full Replacement Baja Grille w/LED Lighting & Emblem Housing

PART NUMBER T542484 FITS FORD F-150 09-14

#### Step 1

Place supplied grille (A) onto vehicle as shown above Install grill onto vehicle by reversing steps 1-4 in page 2..

Proceed to make electrical connections for the LED lights. If you are not qualified to make the proper connections, we highly recommend that you contact an installation expert to complete the connections.