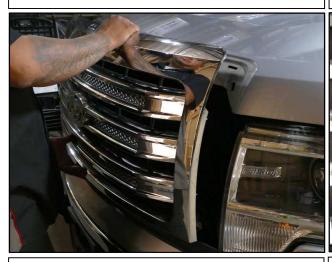

#### Step 2

Using a 10mm socket locate and remove 6 factory nuts. Set hardware aside for later use.

Step 3

Firmly grab and pull factory grille off vehicle. Set factory grille aside for later use.

#### Step 4

Remove two 10mm nuts that secure the emblem to the hood. Unclip the two shafts that held the two 10mm nuts but gently pushing upwards on them and pulling the emblem off the grille.