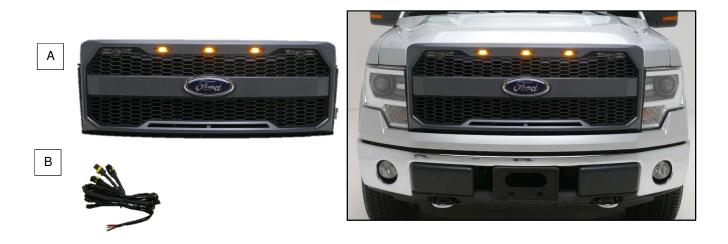

#### Key To Components

A. 1 ea. Grille

B. Wiring harness

Tools required

10mm Socket

Ratchet

# Full Replacement Baja Grille w/LED Lighting & Emblem Housing

PART NUMBER T542484 FITS FORD F-150 09-14