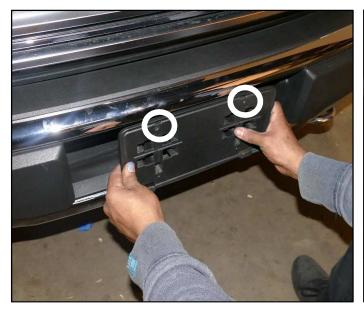

### Step 1.

Locate and remove two factory screws using a #2 Philips head screwdriver. Firmly grab factory license plate holder and pull away from vehicle. Discard hardware and license plate holder.