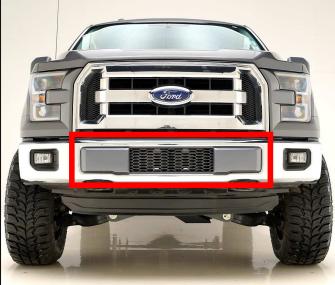

## **REMOVING FACTORY BUMPER INSERT**

### Step 1.

Locate and remove two factory screws using a #2 Philips head screwdriver. Firmly grab factory license plate holder and pull away from vehicle. Discard hardware and license plate holder.

#### Step 2.

Using a plastic pry bar start to pry out the factory bumper insert. Firmly grab and pull factory bumper insert away from vehicle. Be careful not to damage bumper insert. Discard factory bumper insert.