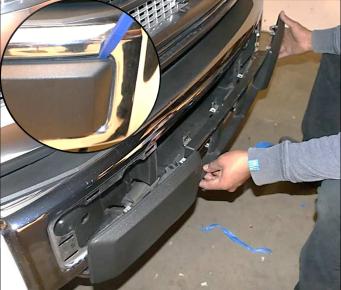

#### Step 2.

Using a plastic pry bar start to pry out the factory bumper insert. Firmly grab and pull factory bumper insert away from vehicle. Be careful not to damage bumper insert. Discard factory bumper insert.