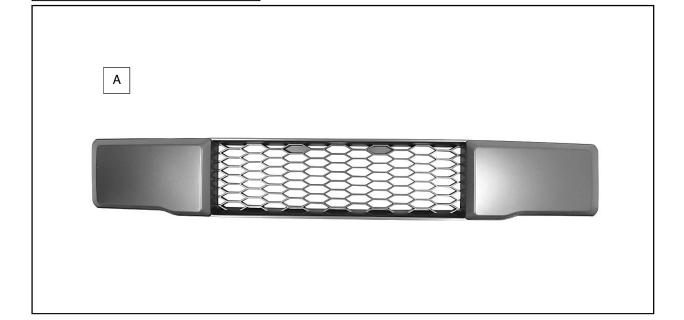

**NOTE**: License plate will need to be relocated for this installation.

Key To Components

A. 1 ea. Bumper grille

<u>Tools required</u> #2 Philips head screw driver Plastic clip removal tool or similar tool Full Replacement Baja Lower Grille

#### Step 1

Place supplied bumper grille (A) onto the factory bumper. Line up the clips on the bumper grille with the holes in the factory bumper. Firmly press down on the bumper grille to secure in place.