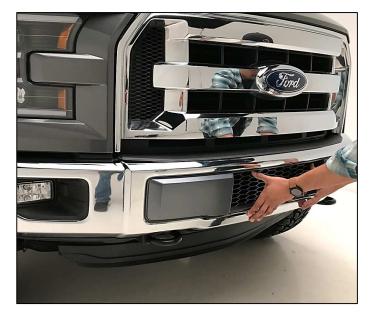

#### Step 1

Place supplied bumper grille (A) onto the factory bumper. Line up the clips on the bumper grille with the holes in the factory bumper. Firmly press down on the bumper grille to secure in place.

This completes the installation.