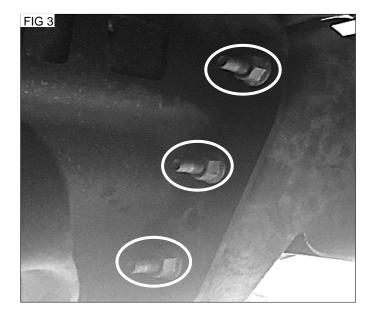

## **Removal of Bumper**

Step 1. Removal of Factory Rear Bumper

- Locate and disconnect the hitch receiver behind the bumper. Fig 1
- Locate and disconnect the 2 license plate lights. Fig 2
- Locate and remove the six 21mm nuts (3 per side) that are attaching the bumper / hitch assembly to the frame. Fig 3
- Move the bumper to a work bench or on a mat on the floor.
- Locate the six 10mm bolts (3 per side) that hold the hitch assembly to the bumper and remove them. Fig 4