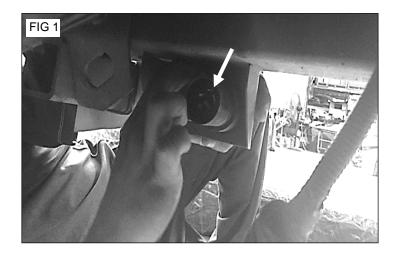

## **Removal of Bumper**

Step 1. Removal of Factory Rear Bumper

- Locate and disconnect the hitch receiver behind the bumper. Fig 1
- Locate and disconnect the 2 license plate lights. Fig 2
- Locate and remove the six 21mm nuts (3 per side) that are attaching the bumper / hitch assembly to the frame. Fig 3
- Move the bumper to a work bench or on a mat on the floor.
- Locate the six 10mm bolts (3 per side) that hold the hitch assembly to the bumper and remove them. Fig 4