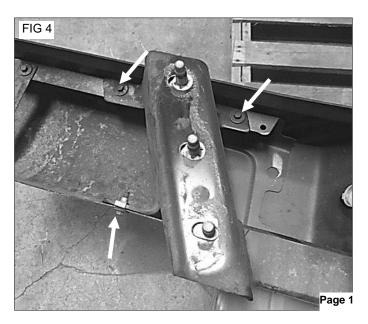

## **Removal of Bumper**

Step 1. Removal of Factory Rear Bumper

- Locate and disconnect the hitch receiver behind the bumper. Fig 1
- Locate and disconnect the 2 license plate lights. Fig 2
- Locate and remove the six 21mm nuts (3 per side) that are attaching the bumper / hitch assembly to the frame. Fig 3
- Move the bumper to a work bench or on a mat on the floor.
- Locate the six 10mm bolts (3 per side) that hold the hitch assembly to the bumper and remove them. Fig 4