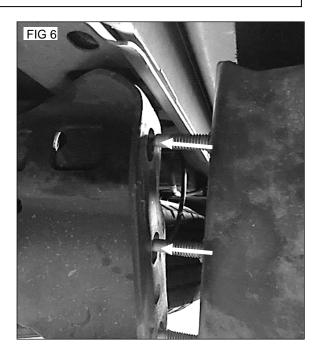

# **New Bumper Installation**

Step 1. Attach Tow Hitch to New Bumper

- Using the OEM 10mm bolts that were removed from the OEM bumper attach the tow hitch assembly to the new bumper in the same way it was removed from the OEM one. Fig 5
- Line up the bolts from the hitch to the holes located in the truck frame and attach bumper using OEM 21mm nuts from the removal process. **Fig 6**
- Reconnect the tow hitch receiver and license plate lights to the new bumper.
- The installation is now complete!