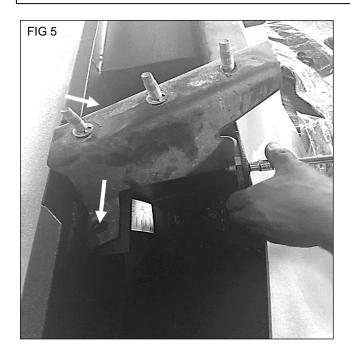

# **New Bumper Installation**

Step 1. Attach Tow Hitch to New Bumper

- Using the OEM 10mm bolts that were removed from the OEM bumper attach the tow hitch assembly to the new bumper in the same way it was removed from the OEM one. Fig 5
- Line up the bolts from the hitch to the holes located in the truck frame and attach bumper using OEM 21mm nuts from the removal process. **Fig 6**
- Reconnect the tow hitch receiver and license plate lights to the new bumper.
- The installation is now complete!