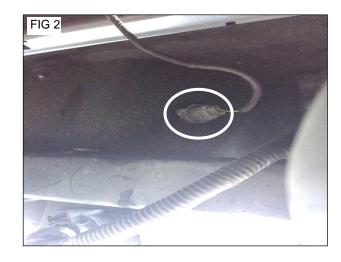

## **Removal of Bumper**

Step 1. Removal of Factory Rear Bumper

- Locate and disconnect the hitch receiver behind the bumper. Fig 1
- Locate and disconnect the 2 license plate lights. Fig 2
- Locate and remove the six 21mm nuts (3 per side) that are attaching the bumper / hitch assembly to the frame. Fig 3
- Move the bumper to a work bench or on a mat on the floor.
- Locate the six 10mm bolts (3 per side) that hold the hitch assembly to the bumper and remove them. Fig 4