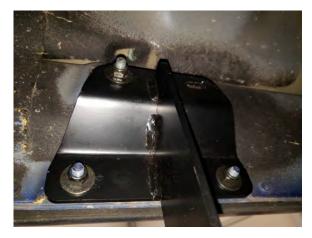

#### **Contents:**

(2) - Side Steps
(4) - Mounting Brackets
(4) - M8 Stud Plates
(4) - M8 Bolts w/ washers
(16) - M8 Flat Washers
(16) - M8 Lock Nuts
(12) - Plastic Washers

**STEP 1 //** Begin by locating the (2) body mount mounting locations under the vehicle.

**STEP 3 //** Carefully pull the side step away from the vehicle and downward to remove from the vehicle. Take this time to clean the body mounts, and bolt studs from any road debris.

**STEP 2 //** From under the vehicle, remove all (3) 13mm nuts holding the factory side step to each of the body mounts of the vehicle.