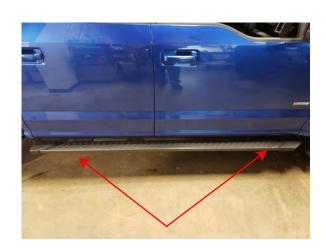

# Side Steps (15-17 F150 SuperCab)

#### **Contents:**

(2) - Side Steps
(4) - Mounting Brackets
(4) - M8 Stud Plates
(4) - M8 Bolts w/ washers
(16) - M8 Flat Washers
(16) - M8 Lock Nuts
(12) - Plastic Washers

**STEP 1 //** Begin by locating the (2) body mount mounting locations under the vehicle.