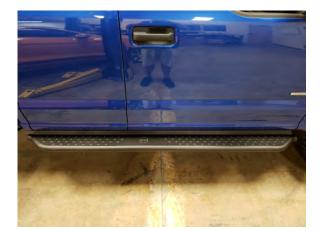

# Side Steps (15-17 F150 SuperCab)

## STEP 6 //

Position the side steps inward or outward. Once desired location is achived, tighten the nuts and bolts from Step 4. Installation is now complete.