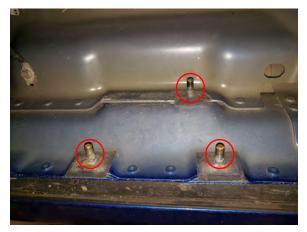

#### **Contents:**

(2) - Side Steps
(4) - Mounting Brackets
(4) - M8 Stud Plates
(4) - M8 Bolts w/ washers
(16) - M8 Flat Washers
(16) - M8 Lock Nuts
(12) - Plastic Washers

**STEP 1 //** Begin by locating the (2) body mount mounting locations under the vehicle.

**STEP 3 //** Carefully pull the side step away from the vehicle and downward to remove from the vehicle. Take this time to clean the body mounts, and bolt studs from any road debris.

**STEP 2 //** From under the vehicle, remove all (3) 13mm nuts holding the factory side step to each of the body mounts of the vehicle.