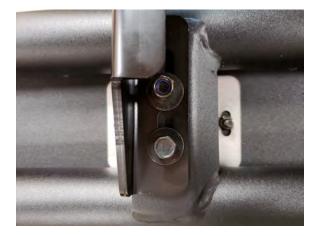

**STEP 4 //** Install the (2) brackets to the side step by using the (2) stud plates, (2) M10 bolts with washers, (2) M10 flat washers, and (2) lock nuts. \*\*Note do not fully tighten.

## STEP 6 //

Position the side steps inward or outward. Once desired location is achived, tighten the nuts and bolts from Step 4. Installation is now complete.