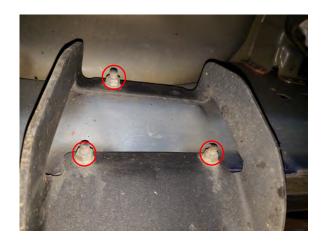

**STEP 3 //** Carefully pull the side step away from the vehicle and downward to remove from the vehicle. Take this time to clean the body mounts, and bolt studs from any road debris.

**STEP 2 //** From under the vehicle, remove all (3) 13mm nuts holding the factory side step to each of the body mounts of the vehicle.

#### STEP 5 //

From under the vehicle, install the side step onto the factory body mounts using the (3) M10 flat washers, and (3) M10 lock nuts on each mounting location.