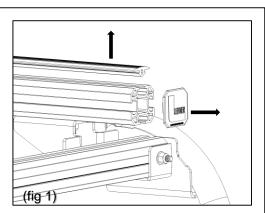

# REMOVE CROSS BAR PAD AND ADJUSMENT KNOBS

- 1) REMOVE THE ENCAP AND RUBBER PAD FROM THE CROSS BAR EXTRUSION. (FIG 1)
- 2) REMOVE THE FOUR ADJUSTMENT KNOBS AND REPLACE WITH THE FOUR M8 LOCKNUTS SUPPLIED IN KIT. MAKE SURE THE CROSS BEAMS ARE AS FAR APPART AS POSSIBLE. TIGHTEN M8 LOCK NUTS TO 16 LB-FT (FIG 2)