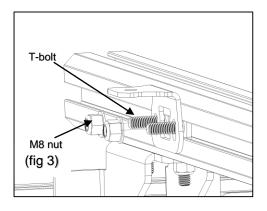

### ATTACH RTT BRACKETS

- 1) ATTACHE TWO RTT BRACKETS TO THE INSIDE FRONT AND INSIDE REAR CROSS BEAMS USING 8 T-BOLTS. LOSSLY TIGHTEN WITH M8 LOCKNUTS SO THAT THE BRACKETS CAN STILL SLIDE. (FIG 3)
- 2) ADJUST THE BRACKEST AS SHOWN. THE BRACKETS ARE STILL LOSE AND WILL BE ADJUSTED IN A FUTURE STEP. (FIG 4)
- 3) YOUR ROOF TOP TENT SHOULD HAVE SHIPPED WITH 4 SLIDE PLATES. INSTALL THE SUPPLIED M8 X 20 SCREWS INTO THE SLIDE PLATE AND INSTALL TWO INTO EACH TENT MOUNTING RAIL. (FIG 5)
- 4) USING A FORKLIFT (RECOMMENDED) OR 3 OF YOUR STRONG FRIENDS LIFT THE ROOF TOP TENT ONTO THE TOP OF THE RACK.
- 5) LIFT EACH CORNER OF THE TENT AND POSITION THE M8 X 20 CAP SCREWS INTO THE HOLE ON THE RTT MOUNTING BRACKET. LOOSLY TIGHTEN THE M8 NUTS ONTO THE M8 X 20 CAP SCREWS. (FIG 6)
- 6) CAREFULLY WALK AROUND THE VEHICLE AND MAKE SURE THE TENT IS CENTERD ON THE RACK.
- 7) TIGHTEN ALL THE M8 LOCKNUTS TO 16IN-LB.
- 8) IS RECOMMENDED THAT YOU CHECK THE TORQUE OF ALL THE BOLTS ON THE RACK AND TENT FREQUENTLY TO INSURE EVERYTHING IS TIGHT.