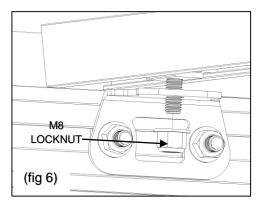

### ATTACH RTT BRACKETS

- 1) ATTACHE TWO RTT BRACKETS TO THE INSIDE FRONT AND INSIDE REAR CROSS BEAMS USING 8 T-BOLTS. LOSSLY TIGHTEN WITH M8 LOCKNUTS SO THAT THE BRACKETS CAN STILL SLIDE. (FIG 3)
- 2) ADJUST THE BRACKEST AS SHOWN. THE BRACKETS ARE STILL LOSE AND WILL BE ADJUSTED IN A FUTURE STEP. (FIG 4)
- 3) YOUR ROOF TOP TENT SHOULD HAVE SHIPPED WITH 4 SLIDE PLATES. INSTALL THE SUPPLIED M8 X 20 SCREWS INTO THE SLIDE PLATE AND INSTALL TWO INTO EACH TENT MOUNTING RAIL. (FIG 5)
- 4) USING A FORKLIFT (RECOMMENDED) OR 3 OF YOUR STRONG FRIENDS LIFT THE ROOF TOP TENT ONTO THE TOP OF THE RACK.
- 5) LIFT EACH CORNER OF THE TENT AND POSITION THE M8 X 20 CAP SCREWS INTO THE HOLE ON THE RTT MOUNTING BRACKET. LOOSLY TIGHTEN THE M8 NUTS ONTO THE M8 X 20 CAP SCREWS. (FIG 6)
- 6) CAREFULLY WALK AROUND THE VEHICLE AND MAKE SURE THE TENT IS CENTERD ON THE RACK.
- 7) TIGHTEN ALL THE M8 LOCKNUTS TO 16IN-LB.
- 8) IS RECOMMENDED THAT YOU CHECK THE TORQUE OF ALL THE BOLTS ON THE RACK AND TENT FREQUENTLY TO INSURE EVERYTHING IS TIGHT.