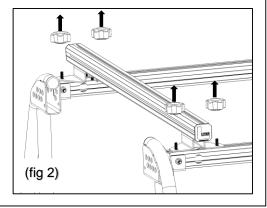

# REMOVE CROSS BAR PAD AND ADJUSMENT KNOBS

- 1) REMOVE THE ENCAP AND RUBBER PAD FROM THE CROSS BAR EXTRUSION. (FIG 1)
- 2) REMOVE THE FOUR ADJUSTMENT KNOBS AND REPLACE WITH THE FOUR M8 LOCKNUTS SUPPLIED IN KIT. MAKE SURE THE CROSS BEAMS ARE AS FAR APPART AS POSSIBLE. TIGHTEN M8 LOCK NUTS TO 16 LB-FT (FIG 2)