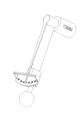

# REMOVE CROSS BAR PAD AND ADJUSMENT KNOBS

- 1) REMOVE THE ENCAP AND RUBBER PAD FROM THE CROSS BAR EXTRUSION. (FIG 1)
- 2) REMOVE THE FOUR ADJUSTMENT KNOBS AND REPLACE WITH THE FOUR M8 LOCKNUTS SUPPLIED IN KIT. MAKE SURE THE CROSS BEAMS ARE AS FAR APPART AS POSSIBLE. TIGHTEN M8 LOCK NUTS TO 16 LB-FT (FIG 2)