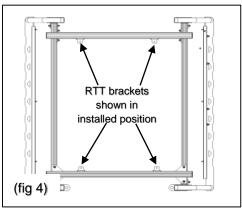

### ATTACH RTT BRACKETS

- 1) ATTACHE TWO RTT BRACKETS TO THE INSIDE FRONT AND INSIDE REAR CROSS BEAMS USING 8 T-BOLTS. LOSSLY TIGHTEN WITH M8 LOCKNUTS SO THAT THE BRACKETS CAN STILL SLIDE. (FIG 3)
- 2) ADJUST THE BRACKEST AS SHOWN. THE BRACKETS ARE STILL LOSE AND WILL BE ADJUSTED IN A FUTURE STEP. (FIG 4)
- 3) YOUR ROOF TOP TENT SHOULD HAVE SHIPPED WITH 4 SLIDE PLATES. INSTALL THE SUPPLIED M8 X 20 SCREWS INTO THE SLIDE PLATE AND INSTALL TWO INTO EACH TENT MOUNTING RAIL. (FIG 5)
- 4) USING A FORKLIFT (RECOMMENDED) OR 3 OF YOUR STRONG FRIENDS LIFT THE ROOF TOP TENT ONTO THE TOP OF THE RACK.
- 5) LIFT EACH CORNER OF THE TENT AND POSITION THE M8 X 20 CAP SCREWS INTO THE HOLE ON THE RTT MOUNTING BRACKET. LOOSLY TIGHTEN THE M8 NUTS ONTO THE M8 X 20 CAP SCREWS. (FIG 6)
- 6) CAREFULLY WALK AROUND THE VEHICLE AND MAKE SURE THE TENT IS CENTERD ON THE RACK.
- 7) TIGHTEN ALL THE M8 LOCKNUTS TO 16IN-LB.
- 8) IS RECOMMENDED THAT YOU CHECK THE TORQUE OF ALL THE BOLTS ON THE RACK AND TENT FREQUENTLY TO INSURE EVERYTHING IS TIGHT.