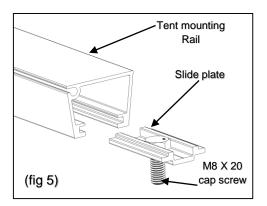

### ATTACH RTT BRACKETS

- 1) ATTACHE TWO RTT BRACKETS TO THE INSIDE FRONT AND INSIDE REAR CROSS BEAMS USING 8 T-BOLTS. LOSSLY TIGHTEN WITH M8 LOCKNUTS SO THAT THE BRACKETS CAN STILL SLIDE. (FIG 3)
- 2) ADJUST THE BRACKEST AS SHOWN. THE BRACKETS ARE STILL LOSE AND WILL BE ADJUSTED IN A FUTURE STEP. (FIG 4)
- 3) YOUR ROOF TOP TENT SHOULD HAVE SHIPPED WITH 4 SLIDE PLATES. INSTALL THE SUPPLIED M8 X 20 SCREWS INTO THE SLIDE PLATE AND INSTALL TWO INTO EACH TENT MOUNTING RAIL. (FIG 5)
- 4) USING A FORKLIFT (RECOMMENDED) OR 3 OF YOUR STRONG FRIENDS LIFT THE ROOF TOP TENT ONTO THE TOP OF THE RACK.
- 5) LIFT EACH CORNER OF THE TENT AND POSITION THE M8 X 20 CAP SCREWS INTO THE HOLE ON THE RTT MOUNTING BRACKET. LOOSLY TIGHTEN THE M8 NUTS ONTO THE M8 X 20 CAP SCREWS. (FIG 6)
- 6) CAREFULLY WALK AROUND THE VEHICLE AND MAKE SURE THE TENT IS CENTERD ON THE RACK.
- 7) TIGHTEN ALL THE M8 LOCKNUTS TO 16IN-LB.
- 8) IS RECOMMENDED THAT YOU CHECK THE TORQUE OF ALL THE BOLTS ON THE RACK AND TENT FREQUENTLY TO INSURE EVERYTHING IS TIGHT.