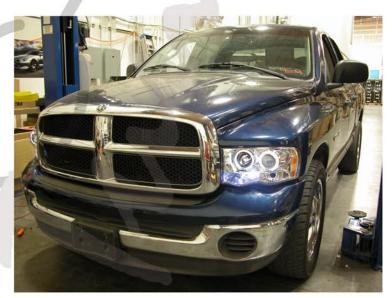

7. Install the clip to fasten the headlight

8. Please repeat the picture order from 1 to 7 for the opposite side

9. The installation is now complete