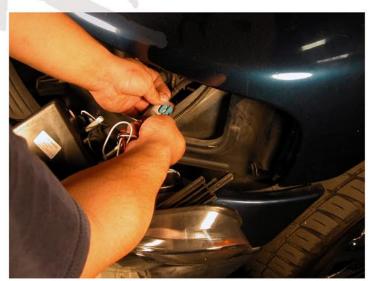

1. There are three 10 mm bolts and a clip that needs to be remove

2. Remove the clip first

3. Then remove the two 10 mm bolts from the headlight

4. Gently pull the headlight out slightly enough to see the back of the headlight and disconnect all the connectors from the headlight. After disconnected, then remove the headlight

5. Connect all the connectors before you install the headlight Please see the "Halo and L.E.D installation instructions" If your headlights don't have HALO or L.E.D. You can skip that step

6. Install the headlight and install the three 10mm bolts