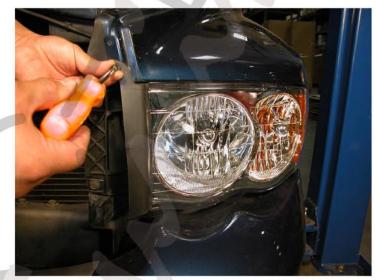

1. There are three 10 mm bolts and a clip that needs to be remove

2. Remove the clip first

3. Then remove the two 10 mm bolts from the headlight

4. Gently pull the headlight out slightly enough to see the back of the headlight and disconnect all the connectors from the headlight. After disconnected, then remove the headlight