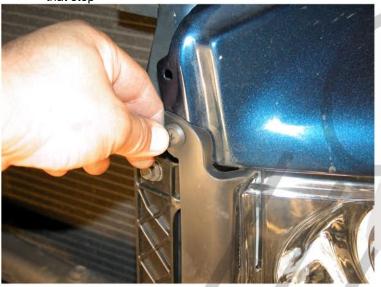

1. There are three 10 mm bolts and a clip that needs to be remove

2. Remove the clip first

3. Then remove the two 10 mm bolts from the headlight

4. Gently pull the headlight out slightly enough to see the back of the headlight and disconnect all the connectors from the headlight. After disconnected, then remove the headlight

7. Install the clip to fasten the headlight

8. Please repeat the picture order from 1 to 7 for the opposite side

9. The installation is now complete