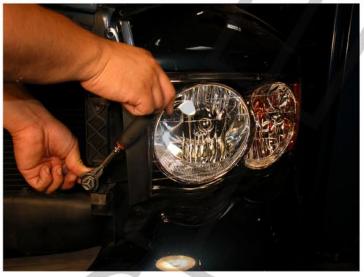

1. There are three 10 mm bolts and a clip that needs to be remove

2. Remove the clip first

3. Then remove the two 10 mm bolts from the headlight

4. Gently pull the headlight out slightly enough to see the back of the headlight and disconnect all the connectors from the headlight. After disconnected, then remove the headlight

5. Connect all the connectors before you install the headlight Please see the "Halo and L.E.D installation instructions" If your headlights don't have HALO or L.E.D. You can skip that step

6. Install the headlight and install the three 10mm bolts