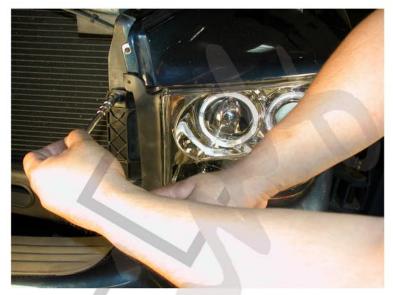

1. There are three 10 mm bolts and a clip that needs to be remove

2. Remove the clip first

3. Then remove the two 10 mm bolts from the headlight

4. Gently pull the headlight out slightly enough to see the back of the headlight and disconnect all the connectors from the headlight. After disconnected, then remove the headlight

5. Connect all the connectors before you install the headlight Please see the "Halo and L.E.D installation instructions" If your headlights don't have HALO or L.E.D. You can skip that step

6. Install the headlight and install the three 10mm bolts