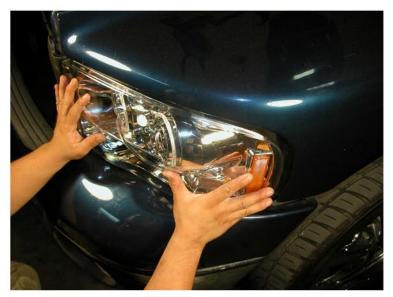

1. There are three 10 mm bolts and a clip that needs to be remove

2. Remove the clip first

3. Then remove the two 10 mm bolts from the headlight

4. Gently pull the headlight out slightly enough to see the back of the headlight and disconnect all the connectors from the headlight. After disconnected, then remove the headlight