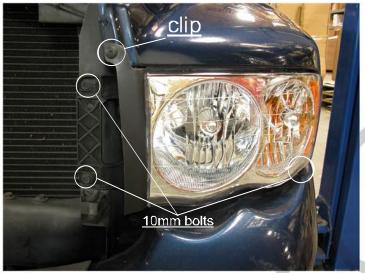

1. There are three 10 mm bolts and a clip that needs to be remove

2. Remove the clip first

3. Then remove the two 10 mm bolts from the headlight

4. Gently pull the headlight out slightly enough to see the back of the headlight and disconnect all the connectors from the headlight. After disconnected, then remove the headlight