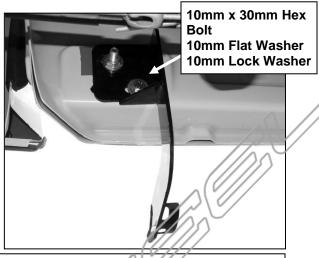

#### PROCEDURE:

- 1. REMOVE CONTENTS FROM BOX. VERIFY ALL PARTS ARE PRESENT. READ INSTRUCTIONS CAREFULLY BEFORE STARTING INSTALLATION.
- 2. Starting at the driver side-front of the vehicle, remove the sealing tape covering the factory holes on the side of the inner panel, (Figure 1A, 1B, 1C). Partially thread (1) 11mm Plastic Retainer onto the threaded end of (1) 12mm Bolt and Nut Plate. Insert the Bolt and Nut Plate into the factory oval hole. Continue to thread the Plastic Retainer down the Bolt and Nut Plate until it is flush against the sheet metal, (Figure 2). NOTE: When properly installed, the Plastic Retainer is designed to prevent the Bolt and Nut Plate from falling into the body cavity during installation.
- 3. Select the driver side front Mounting Bracket and partially hang it from the Bolt and Nut Plate with (1) 12mm Flat Washer, (1) 12mm Lock Washer and (1) 12mm Hex Nut. Do not tighten hardware at this time. Line up the remaining hole in the Mounting Bracket with the hole in the inner body panel. Rotate the Bolt and Nut Plate until the threaded end (Nut) lines up with the hole in the Mounting Bracket. Secure with (1) 10mm x 35mm Hex Bolt, (1) 10mm Lock Washer and (1) 10mm Flat Washer, (Figure 3A, 3B, 3C). Snug but do not tighten hardware at this time.
- **4.** Repeat the installation procedure in Steps 2-3 for all remaining Mounting Brackets. Use the illustration on Page 1 to determine the correct Mounting Bracket for each of the remaining locations.