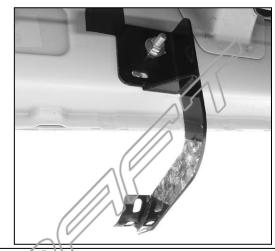

#### PROCEDURE:

- 1. REMOVE CONTENTS FROM BOX. VERIFY ALL PARTS ARE PRESENT. READ INSTRUCTIONS CAREFULLY BEFORE STARTING INSTALLATION.
- 2. Starting at the driver side-front of the vehicle, remove the sealing tape covering the factory holes on the side of the inner panel, (Figure 1A, 1B, 1C). Partially thread (1) 11mm Plastic Retainer onto the threaded end of (1) 12mm Bolt and Nut Plate. Insert the Bolt and Nut Plate into the factory oval hole. Continue to thread the Plastic Retainer down the Bolt and Nut Plate until it is flush against the sheet metal, (Figure 2). NOTE: When properly installed, the Plastic Retainer is designed to prevent the Bolt and Nut Plate from falling into the body cavity during installation.
- 3. Select the driver side front Mounting Bracket and partially hang it from the Bolt and Nut Plate with (1) 12mm Flat Washer, (1) 12mm Lock Washer and (1) 12mm Hex Nut. Do not tighten hardware at this time. Line up the remaining hole in the Mounting Bracket with the hole in the inner body panel. Rotate the Bolt and Nut Plate until the threaded end (Nut) lines up with the hole in the Mounting Bracket. Secure with (1) 10mm x 35mm Hex Bolt, (1) 10mm Lock Washer and (1) 10mm Flat Washer, (Figure 3A, 3B, 3C). Snug but do not tighten hardware at this time.
- **4.** Repeat the installation procedure in Steps 2-3 for all remaining Mounting Brackets. Use the illustration on Page 1 to determine the correct Mounting Bracket for each of the remaining locations.

### **Driver Side Installation Pictured**

(Fig 3A) Driver/Left front Mounting Bracket

(Fig 38) Driver/Left center Mounting Bracket

(Fig 3C) Driver/Left rear Mounting Bracket

8mm x 25mm Hex Bolt 8mm Flat Washers 8mm Lock Washers