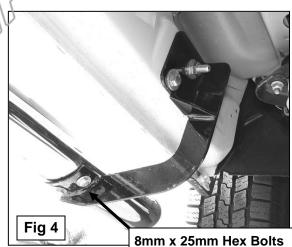

- 5. Once all of the brackets have been installed, with assistance, carefully position the driver Sidebar onto the Mounting Brackets. Partially attach the Sidebar to the cradles on the Mounting Brackets using the included (6) 8mm x 25mm Hex Head Bolts, (6) 8mm Lock Washers, and (6) 8mm Flat Washers, (Figure 4). Do not tighten hardware at this time.
- **6.** Properly level and adjust the Sidebar, then tighten all hardware at this time. NOTE: Due to variables in vehicle manufacturing, additional 8mm Flat Washers are included for use as an adjustment shim to properly level and adjust the sidebar on the cradle, **(Figure 5)**. Place washers as required between the cradle and the sidebar.
- **7.** Repeat steps 2-6 for passenger Side Bar installation.
- 8. Do periodic inspections to the installation to make sure that all hardware is secure and tight.