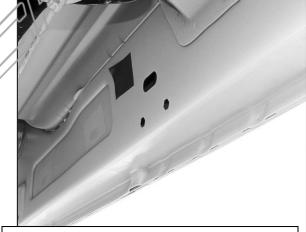

#### PROCEDURE:

- 1. REMOVE CONTENTS FROM BOX. VERIFY ALL PARTS ARE PRESENT. READ INSTRUCTIONS CAREFULLY BEFORE STARTING INSTALLATION.
- 2. Starting at the driver side-front of the vehicle, remove the sealing tape covering the factory holes on the side of the inner panel, (Figure 1A, 1B, 1C). Partially thread (1) 11mm Plastic Retainer onto the threaded end of (1) 12mm Bolt and Nut Plate. Insert the Bolt and Nut Plate into the factory oval hole. Continue to thread the Plastic Retainer down the Bolt and Nut Plate until it is flush against the sheet metal, (Figure 2). NOTE: When properly installed, the Plastic Retainer is designed to prevent the Bolt and Nut Plate from falling into the body cavity during installation.
- 3. Select the driver side front Mounting Bracket and partially hang it from the Bolt and Nut Plate with (1) 12mm Flat Washer, (1) 12mm Lock Washer and (1) 12mm Hex Nut. Do not tighten hardware at this time. Line up the remaining hole in the Mounting Bracket with the hole in the inner body panel. Rotate the Bolt and Nut Plate until the threaded end (Nut) lines up with the hole in the Mounting Bracket. Secure with (1) 10mm x 35mm Hex Bolt, (1) 10mm Lock Washer and (1) 10mm Flat Washer, (Figure 3A, 3B, 3C). Snug but do not tighten hardware at this time.
- **4.** Repeat the installation procedure in Steps 2-3 for all remaining Mounting Brackets. Use the illustration on Page 1 to determine the correct Mounting Bracket for each of the remaining locations.

## Driver Side Installation Pictured

(Fig 1B) Driver/Left center mounting location

(Fig 1C) Driver/Left rear mounting location