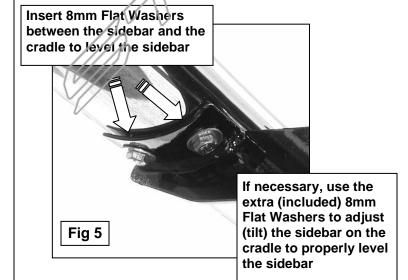

- 5. Once all of the brackets have been installed, with assistance, carefully position the driver Sidebar onto the Mounting Brackets. Partially attach the Sidebar to the cradles on the Mounting Brackets using the included (6) 8mm x 25mm Hex Head Bolts, (6) 8mm Lock Washers, and (6) 8mm Flat Washers, (Figure 4). Do not tighten hardware at this time.
- **6.** Properly level and adjust the Sidebar, then tighten all hardware at this time. NOTE: Due to variables in vehicle manufacturing, additional 8mm Flat Washers are included for use as an adjustment shim to properly level and adjust the sidebar on the cradle, **(Figure 5)**. Place washers as required between the cradle and the sidebar.
- **7.** Repeat steps 2-6 for passenger Side Bar installation.
- 8. Do periodic inspections to the installation to make sure that all hardware is secure and tight.