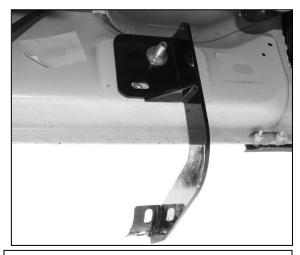

#### PROCEDURE:

- 1. REMOVE CONTENTS FROM BOX. VERIFY ALL PARTS ARE PRESENT. READ INSTRUCTIONS CAREFULLY BEFORE STARTING INSTALLATION.
- 2. Starting at the driver side-front of the vehicle, remove the sealing tape covering the factory holes on the side of the inner panel, (Figure 1A, 1B, 1C). Partially thread (1) 11mm Plastic Retainer onto the threaded end of (1) 12mm Bolt and Nut Plate. Insert the Bolt and Nut Plate into the factory oval hole. Continue to thread the Plastic Retainer down the Bolt and Nut Plate until it is flush against the sheet metal, (Figure 2). NOTE: When properly installed, the Plastic Retainer is designed to prevent the Bolt and Nut Plate from falling into the body cavity during installation.
- 3. Select the driver side front Mounting Bracket and partially hang it from the Bolt and Nut Plate with (1) 12mm Flat Washer, (1) 12mm Lock Washer and (1) 12mm Hex Nut. Do not tighten hardware at this time. Line up the remaining hole in the Mounting Bracket with the hole in the inner body panel. Rotate the Bolt and Nut Plate until the threaded end (Nut) lines up with the hole in the Mounting Bracket. Secure with (1) 10mm x 35mm Hex Bolt, (1) 10mm Lock Washer and (1) 10mm Flat Washer, (Figure 3A, 3B, 3C). Snug but do not tighten hardware at this time.
- **4.** Repeat the installation procedure in Steps 2-3 for all remaining Mounting Brackets. Use the illustration on Page 1 to determine the correct Mounting Bracket for each of the remaining locations.

### **Driver Side Installation Pictured**

(Fig 3A) Driver/Left front Mounting Bracket

(Fig 38) Driver/Left center Mounting Bracket

(Fig 3C) Driver/Left rear Mounting Bracket

8mm x 25mm Hex Bolt 8mm Flat Washers 8mm Lock Washers