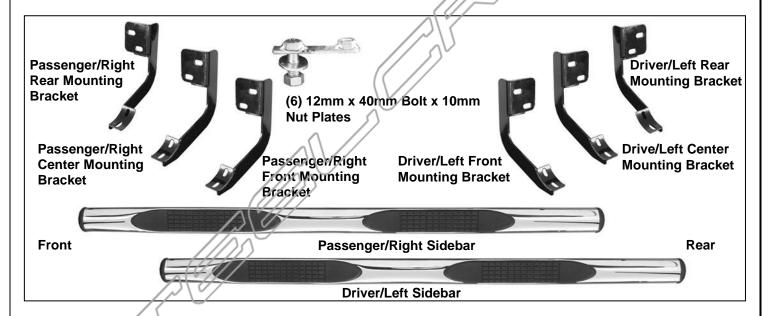

#### **PARTS LIST:**

| Qty | Description                                      | Qty | Description                         |
|-----|--------------------------------------------------|-----|-------------------------------------|
| 1   | Driver/Left Sidebar                              | 6   | 12mm Lock Washers                   |
| 1   | Passenger/Right Sidebar                          | 6   | 12mm Hex Nuts                       |
| 2   | Driver/Left Front & Center Mounting Brackets     | 6   | 10-1.5mm x 35mm Hex Bolts           |
| 2   | Passenger/Right Front & Center Mounting Brackets | 6   | 10mm x 30mm OD x 2.5mm Flat Washers |
| 1   | Driver/Left Rear Mounting Bracket                | 6   | 10mm Lock Washers                   |
| 1   | Passenger/Right Rear Mounting Bracket            | 12  | 8-1.25 x 25mm Hex Bolts             |
| 6   | 11mm Plastic Retainers                           | 12  | 8mm x 24mm x 2mm Flat Washers       |
| 6   | 12mm x 40mm Bolt x 10mm Nut Plates               | 12  | 8mm Lock Washers                    |
| 6   | 12mm x 32mm OD x 3mm Flat Washers                |     |                                     |

#### PROCEDURE:

- 1. REMOVE CONTENTS FROM BOX. VERIFY ALL PARTS ARE PRESENT. READ INSTRUCTIONS CAREFULLY BEFORE STARTING INSTALLATION.
- 2. Starting at the driver side-front of the vehicle, remove the sealing tape covering the factory holes on the side of the inner panel, (Figure 1A, 1B, 1C). Partially thread (1) 11mm Plastic Retainer onto the threaded end of (1) 12mm Bolt and Nut Plate. Insert the Bolt and Nut Plate into the factory oval hole. Continue to thread the Plastic Retainer down the Bolt and Nut Plate until it is flush against the sheet metal, (Figure 2). NOTE: When properly installed, the Plastic Retainer is designed to prevent the Bolt and Nut Plate from falling into the body cavity during installation.
- 3. Select the driver side front Mounting Bracket and partially hang it from the Bolt and Nut Plate with (1) 12mm Flat Washer, (1) 12mm Lock Washer and (1) 12mm Hex Nut. Do not tighten hardware at this time. Line up the remaining hole in the Mounting Bracket with the hole in the inner body panel. Rotate the Bolt and Nut Plate until the threaded end (Nut) lines up with the hole in the Mounting Bracket. Secure with (1) 10mm x 35mm Hex Bolt, (1) 10mm Lock Washer and (1) 10mm Flat Washer, (Figure 3A, 3B, 3C). Snug but do not tighten hardware at this time.
- **4.** Repeat the installation procedure in Steps 2-3 for all remaining Mounting Brackets. Use the illustration on Page 1 to determine the correct Mounting Bracket for each of the remaining locations.

- 5. Once all of the brackets have been installed, with assistance, carefully position the driver Sidebar onto the Mounting Brackets. Partially attach the Sidebar to the cradles on the Mounting Brackets using the included (6) 8mm x 25mm Hex Head Bolts, (6) 8mm Lock Washers, and (6) 8mm Flat Washers, (Figure 4). Do not tighten hardware at this time.
- **6.** Properly level and adjust the Sidebar, then tighten all hardware at this time. NOTE: Due to variables in vehicle manufacturing, additional 8mm Flat Washers are included for use as an adjustment shim to properly level and adjust the sidebar on the cradle, **(Figure 5)**. Place washers as required between the cradle and the sidebar.
- **7.** Repeat steps 2-6 for passenger Side Bar installation.
- 8. Do periodic inspections to the installation to make sure that all hardware is secure and tight.