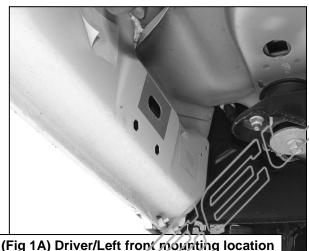

#### PROCEDURE:

- 1. REMOVE CONTENTS FROM BOX. VERIFY ALL PARTS ARE PRESENT. READ INSTRUCTIONS CAREFULLY BEFORE STARTING INSTALLATION.
- 2. Starting at the driver side-front of the vehicle, remove the sealing tape covering the factory holes on the side of the inner panel, (Figure 1A, 1B, 1C). Partially thread (1) 11mm Plastic Retainer onto the threaded end of (1) 12mm Bolt and Nut Plate. Insert the Bolt and Nut Plate into the factory oval hole. Continue to thread the Plastic Retainer down the Bolt and Nut Plate until it is flush against the sheet metal, (Figure 2). NOTE: When properly installed, the Plastic Retainer is designed to prevent the Bolt and Nut Plate from falling into the body cavity during installation.
- 3. Select the driver side front Mounting Bracket and partially hang it from the Bolt and Nut Plate with (1) 12mm Flat Washer, (1) 12mm Lock Washer and (1) 12mm Hex Nut. Do not tighten hardware at this time. Line up the remaining hole in the Mounting Bracket with the hole in the inner body panel. Rotate the Bolt and Nut Plate until the threaded end (Nut) lines up with the hole in the Mounting Bracket. Secure with (1) 10mm x 35mm Hex Bolt, (1) 10mm Lock Washer and (1) 10mm Flat Washer, (Figure 3A, 3B, 3C). Snug but do not tighten hardware at this time.
- **4.** Repeat the installation procedure in Steps 2-3 for all remaining Mounting Brackets. Use the illustration on Page 1 to determine the correct Mounting Bracket for each of the remaining locations.

## Driver Side Installation Pictured

(Fig 1B) Driver/Left center mounting location

(Fig 1C) Driver/Left rear mounting location