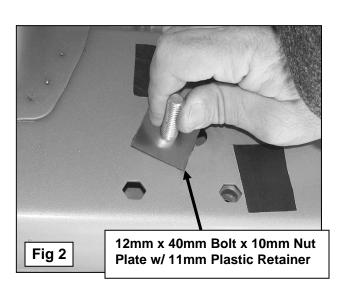

#### PROCEDURE:

- 1. REMOVE CONTENTS FROM BOX. VERIFY ALL PARTS ARE PRESENT. READ INSTRUCTIONS CAREFULLY BEFORE STARTING INSTALLATION.
- 2. Starting at the driver side-front of the vehicle, remove the sealing tape covering the factory holes on the side of the inner panel, (Figure 1A, 1B, 1C). Partially thread (1) 11mm Plastic Retainer onto the threaded end of (1) 12mm Bolt and Nut Plate. Insert the Bolt and Nut Plate into the factory oval hole. Continue to thread the Plastic Retainer down the Bolt and Nut Plate until it is flush against the sheet metal, (Figure 2). NOTE: When properly installed, the Plastic Retainer is designed to prevent the Bolt and Nut Plate from falling into the body cavity during installation.
- 3. Select the driver side front Mounting Bracket and partially hang it from the Bolt and Nut Plate with (1) 12mm Flat Washer, (1) 12mm Lock Washer and (1) 12mm Hex Nut. Do not tighten hardware at this time. Line up the remaining hole in the Mounting Bracket with the hole in the inner body panel. Rotate the Bolt and Nut Plate until the threaded end (Nut) lines up with the hole in the Mounting Bracket. Secure with (1) 10mm x 35mm Hex Bolt, (1) 10mm Lock Washer and (1) 10mm Flat Washer, (Figure 3A, 3B, 3C). Snug but do not tighten hardware at this time.
- **4.** Repeat the installation procedure in Steps 2-3 for all remaining Mounting Brackets. Use the illustration on Page 1 to determine the correct Mounting Bracket for each of the remaining locations.