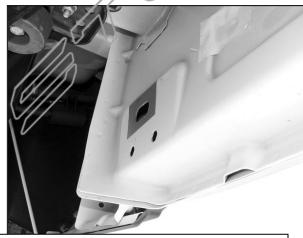

#### PROCEDURE:

- 1. REMOVE CONTENTS FROM BOX. VERIFY ALL PARTS ARE PRESENT. READ INSTRUCTIONS CAREFULLY BEFORE STARTING INSTALLATION.
- 2. Starting at the driver side-front of the vehicle, remove the sealing tape covering the factory holes on the side of the inner panel, (Figure 1A, 1B, 1C). Partially thread (1) 11mm Plastic Retainer onto the threaded end of (1) 12mm Bolt and Nut Plate. Insert the Bolt and Nut Plate into the factory oval hole. Continue to thread the Plastic Retainer down the Bolt and Nut Plate until it is flush against the sheet metal, (Figure 2). NOTE: When properly installed, the Plastic Retainer is designed to prevent the Bolt and Nut Plate from falling into the body cavity during installation.
- 3. Select the driver side front Mounting Bracket and partially hang it from the Bolt and Nut Plate with (1) 12mm Flat Washer, (1) 12mm Lock Washer and (1) 12mm Hex Nut. Do not tighten hardware at this time. Line up the remaining hole in the Mounting Bracket with the hole in the inner body panel. Rotate the Bolt and Nut Plate until the threaded end (Nut) lines up with the hole in the Mounting Bracket. Secure with (1) 10mm x 35mm Hex Bolt, (1) 10mm Lock Washer and (1) 10mm Flat Washer, (Figure 3A, 3B, 3C). Snug but do not tighten hardware at this time.
- **4.** Repeat the installation procedure in Steps 2-3 for all remaining Mounting Brackets. Use the illustration on Page 1 to determine the correct Mounting Bracket for each of the remaining locations.

## Driver Side Installation Pictured

(Fig 1B) Driver/Left center mounting location

(Fig 1C) Driver/Left rear mounting location