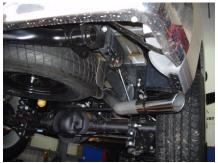

## Removal of stock system:

1. Apply a penetrating lubricant liberally to all exhaust fasteners, hangers and rubber insulators.

- 2. Remove clamp just after the Y pipe. Refer to Figure 1.
- 3. Remove clamp from the rear of the muffler. **Refer to Figure 2**.
- 4. Remove the stock exhaust from the existing rubber isolators and remove the system from the vehicle.