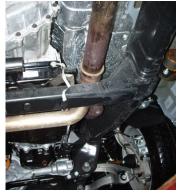

## Removal of stock system:

1. Apply a penetrating lubricant liberally to all exhaust fasteners, hangers and rubber insulators.

- 2. Remove clamp just after the Y pipe. Refer to Figure 1.
- 3. Remove clamp from the rear of the muffler. **Refer to Figure 2**.
- 4. Remove the stock exhaust from the existing rubber isolators and remove the system from the vehicle.