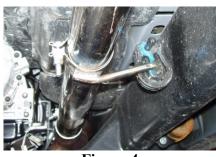

## Removal of stock system:

1. Apply a penetrating lubricant liberally to all exhaust fasteners, hangers and rubber insulators.

- 2. Remove clamp just after the Y pipe. Refer to Figure 1.
- 3. Remove clamp from the rear of the muffler. **Refer to Figure 2**.
- 4. Remove the stock exhaust from the existing rubber isolators and remove the system from the vehicle.

## Installation of MBRP Inc. Performance Exhaust:

1. Install **Front Pipe** over the existing Y using the **3**" **Clamp**. Leave the **3**" **Clamp** loose enough for adjustment. **Refer to Figure 4**. Note the front pipe will not be required on a regular cab short box.

2. Slide a **3**" **Hanger Clamp** over the **Front Pipe** attach the hanger to the existing rubber insulator. Install the **Extension Pipe** to the **Front pipe** using the **3**" **Hanger Clamp**. **Refer to Figure 4**.