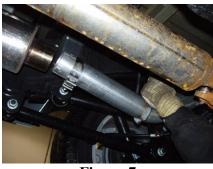

Figure 5

Figure 6

Figure 7

Figure 8

3. Install the second **3**" Hanger Clamp over the Extension Pipe and to the existing rubber isolator. Refer to Figure 5.

4. Slide the **Muffler** onto the **Extension Pipe** and attach it using the **3**" **Hanger Clamp. Refer to Figure 6**.