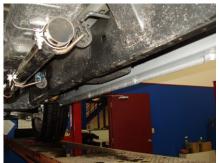

## Removal of stock system:

1. Apply a penetrating lubricant liberally to all exhaust fasteners, hangers and rubber insulators.

- 2. Remove clamp just after the Y pipe. Refer to Figure 1.
- 3. Remove clamp from the rear of the muffler. **Refer to Figure 2**.
- 4. Remove the stock exhaust from the existing rubber isolators and remove the system from the vehicle.