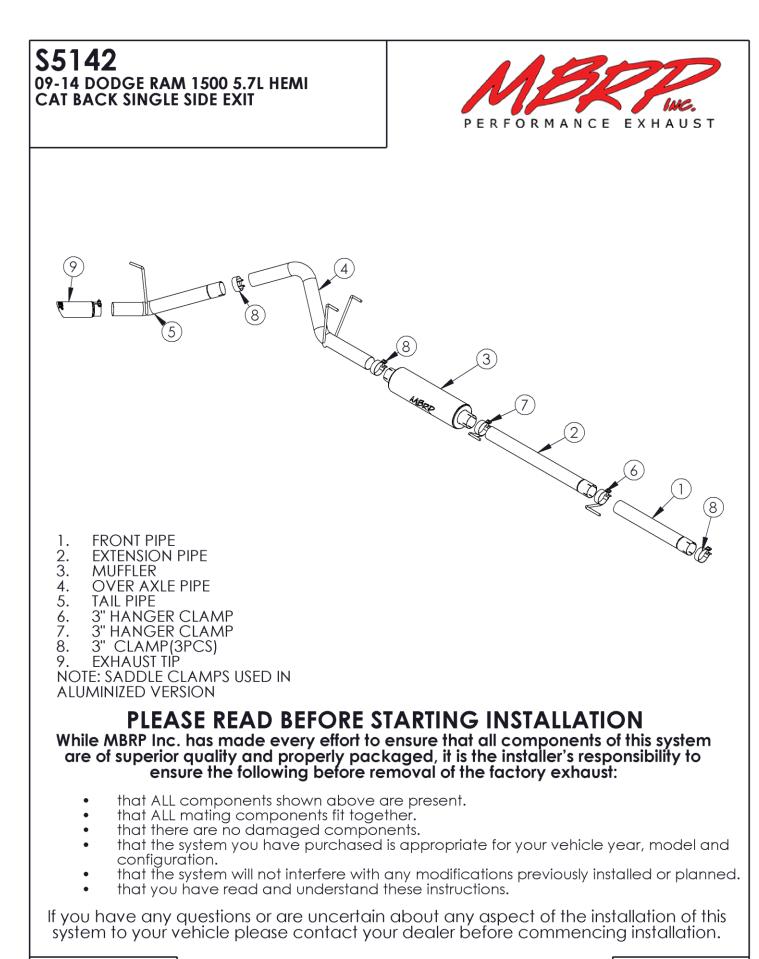

## Removal of stock system:

1. Apply a penetrating lubricant liberally to all exhaust fasteners, hangers and rubber insulators.

- 2. Remove clamp just after the Y pipe. Refer to Figure 1.
- 3. Remove clamp from the rear of the muffler. **Refer to Figure 2**.
- 4. Remove the stock exhaust from the existing rubber isolators and remove the system from the vehicle.