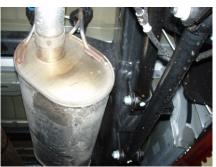

## Installation of MBRP Inc. Performance Exhaust:

1. Install **Front Pipe** over the existing Y using the **3**" **Clamp**. Leave the **3**" **Clamp** loose enough for adjustment. **Refer to Figure 4**. Note the front pipe will not be required on a regular cab short box.

2. Slide a **3**" **Hanger Clamp** over the **Front Pipe** attach the hanger to the existing rubber insulator. Install the **Extension Pipe** to the **Front pipe** using the **3**" **Hanger Clamp**. **Refer to Figure 4**.