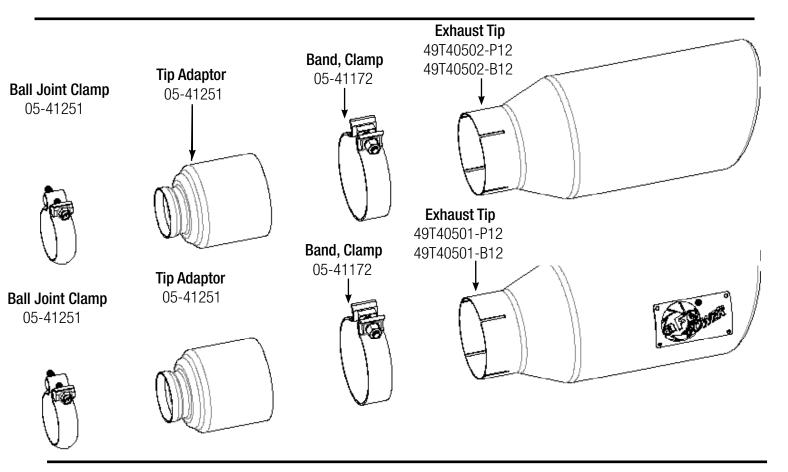

## **Exhaust Tip Upgrades**

49C42046-B (Black Tip) 49C42046-P (Polished Tip)

- **Step 1:** (Read Instructions prior to installation) For ease of installation spread the pieces of the exhaust a long side of your vehicle according to the diagram shown.
- Step 2: Loosen up OE spherical clamps attached to stock tips, and remove both stock tips.
- Step 3: Install aFe Stock exhaust tip upgrade, Using the spherical clamps provided.
- Step 4: Slightly Tighten down both clamps to tip inlet tubes into stock exhaust.
- Step 5: Place right tip, into tip inlet tube at desired position and fully tighten down tip clamp.
- **Step 6:** Repeat process for left side tip.
- **Step 7:** Align left and right tips coming out of the bumper cut outs, and fully tighten down both spherical clamps.
- Step 8: Your install is now complete!
- **Step 9:** It is recommended to re-tighten all exhaust components after the first 50-100 miles. first 50-100 miles.