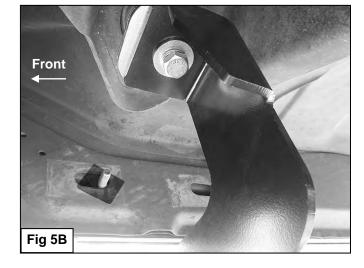

**To protect your investment**, wax this product after installing. Regular waxing is recommended to add a protective layer over the finish. Do not use any type of polish or wax that may contain abrasives that could damage the finish.