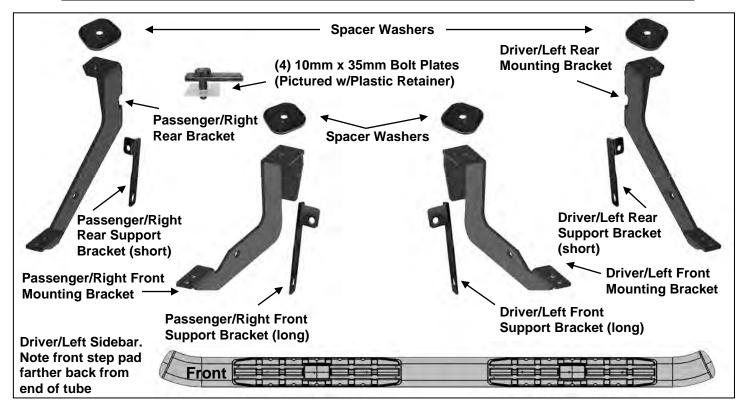

### PARTS LIST:

| 1 | Driver/left Sidebar                    | 4  | 10mm Plastic Retainers              |
|---|----------------------------------------|----|-------------------------------------|
| 1 | Passenger/Right Sidebar                | 4  | 10mm x 35mm Bolt Plates             |
| 1 | Driver/Left Front Mounting Bracket     | 4  | 12-1.75mm x 120mm Gr.10.9 Hex Bolts |
| 1 | Driver/Left Front Support Bracket      | 4  | 12mm x 32mm OD x 3mm Flat Washers   |
| 1 | Passenger/Right Front Mounting Bracket | 4  | 12mm Lock Washers                   |
| 1 | Passenger/Right Front Support Bracket  | 4  | 10-1.5mm x 30mm Hex Bolts           |
| 1 | Driver/Left Rear Mounting Bracket      | 12 | 10mm x 30mm OD x 2.5mm Flat Washers |
| 1 | Driver/Left Rear Support Bracket       | 8  | 10mm Lock Washers                   |
| 1 | Passenger/Right Rear Mounting Bracket  | 8  | 10mm Hex Nuts                       |
| 1 | Passenger/Right Rear Support Bracket   | 8  | 8-1.25mm x 25mm Combo Hex Bolts     |
| 4 | 14mm Spacer                            |    |                                     |

### PROCEDURE:

- 1. REMOVE CONTENTS FROM BOX. VERIFY ALL PARTS ARE PRESENT. READ INSTRUCTIONS CAREFULLY BEFORE STARTING INSTALLATION. ASSISTANCE IS RECOMMENDED.
- 2. Starting toward the front of the passenger side, remove the factory front body mount bolt with washer, (Figure 1). Remove but do not discard the rubber bushing from the factory bolt.
- 3. Select the passenger side front Mounting Bracket. Insert (1) 12mm x 120mm Hex Bolt with (1) 12mm Flat Washer and (1) 12mm Lock Washer through the Mounting Bracket. Place (1) Large Spacer Washer, (Figure 2A), onto the Bolt then slide the rubber bushing onto the Hex Bolt against the Washer. Make sure that the Spacer Washer is between the Bracket and the factory rubber bushing, (Figure 2B).
- **4.** Hold the Bracket and hardware up in place and attach to the factory body mount, **(Figure 3)**. Snug but do not tighten hardware at this time. **IMPORTANT:** On 2005 and newer model years, the large washer on the factory body mount bolt may be removable, (do not discard-must

Page 1 of 5 REV1 2/23/16 (DP)

PINNACLE 4" OVAL BENT END SIDEBAR 02-08 DODGE RAM 1500 QUAD CAB 03-09 RAM 2500-3500 QUAD CAB

- reinstall), and the bolt is long enough to go through the Mounting Bracket and properly thread into the body mount. It is the installer's responsibility to check length and to determine whether to reuse the factory body bolt or the included replacement 12mm x 120mm Hex Bolt.
- 5. Remove the tape covering the factory hole in the back side of the lower body panel near the Mounting Bracket, (Figures 1 & 3). Thread (1) Plastic Retainer part way onto (1) 10mm x 35mm Bolt Plate, (Figure 4). Insert the Bolt Plate into the factory hole on the body panel, (Figure 5A). Hold the Bolt Plate in place with one hand and continue to thread the Plastic Retainer down against the sheet metal to hold the Bolt Plate in place, (Figure 5B). IMPORTANT: The Plastic Retainer is designed to prevent the Bolt Plate from falling into the body panel and to aid in Bracket installation.
- 6. Select the passenger side front Support Bracket (long), (Figure 6). Attach the Bracket to the Bolt Plate with (1) 10mm Flat Washer, (1) 10mm Lock Washer and (1) 10mm Hex Nut, (Figure 7). NOTE: Place the lower flat end of the Support Bracket against the front facing side of the Mounting Bracket. The bent tab on the top of the Support Bracket should face the front of the vehicle. Do not tighten hardware at this time.
- 7. Attach the flat lower end of the front Support Bracket to the front of the Mounting Bracket with (1) 10mm x 30mm Hex Bolt, (2) 10mm Flat Washers, (1) 10mm Lock Washer and (1) 10mm Hex Nut, (Figure 7). Do not tighten hardware at this time.
- 8. Move to the rear body mount at the back of the cab. Select the passenger side rear Mounting Bracket and (1) Spacer Washer. Repeat **Steps 2—4** for rear Mounting Bracket installation, (Figure 8).
- 9. Remove the tape covering the hole in the inner rocker panel and install (1) Bolt Plate as described in Step 5. Select the passenger side rear Support Bracket, (short), (Figure 6). Attach the bent end of the top of the Bracket to the Bolt Plate with (1) 10mm Flat Washer, (1) 10mm Lock Washer and (1) 10mm Hex Nut, (Figure 9). NOTE: Place Support Bracket against the front facing side of the Mounting Bracket. The bent tab on the top of the rear Support Bracket should face the rear of the vehicle.
- **10.** Repeat **Step 7** to attach the flat lower end of the Support Bracket to the front of the rear Mounting Bracket, **(Figure 10)**. Snug but do not tighten hardware at this time
- **11.** With assistance, carefully position the passenger Sidebar onto the Mounting Brackets. Partially attach the Sidebar to the front and rear Mounting Brackets with the included (4) 8mm x 25mm Combo Hex Bolts, (**Figure 11**). Do not tighten hardware at this time.
- 12. Properly level and adjust the Sidebar and tighten all hardware at this time.
- **13.** Repeat **Steps 2—12** for the driver/left Sidebar installation.
- **14.** Do periodic inspections to the installation to make sure that all hardware is secure and tight.