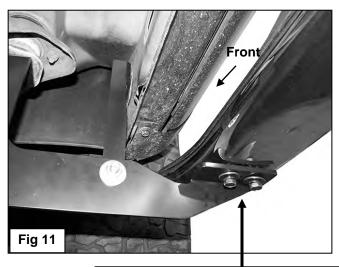

Page 1 of 5 REV1 2/23/16 (DP)

PINNACLE 4" OVAL BENT END SIDEBAR 02-08 DODGE RAM 1500 QUAD CAB 03-09 RAM 2500-3500 QUAD CAB

- reinstall), and the bolt is long enough to go through the Mounting Bracket and properly thread into the body mount. It is the installer's responsibility to check length and to determine whether to reuse the factory body bolt or the included replacement 12mm x 120mm Hex Bolt.
- 5. Remove the tape covering the factory hole in the back side of the lower body panel near the Mounting Bracket, (Figures 1 & 3). Thread (1) Plastic Retainer part way onto (1) 10mm x 35mm Bolt Plate, (Figure 4). Insert the Bolt Plate into the factory hole on the body panel, (Figure 5A). Hold the Bolt Plate in place with one hand and continue to thread the Plastic Retainer down against the sheet metal to hold the Bolt Plate in place, (Figure 5B). IMPORTANT: The Plastic Retainer is designed to prevent the Bolt Plate from falling into the body panel and to aid in Bracket installation.
- 6. Select the passenger side front Support Bracket (long), (Figure 6). Attach the Bracket to the Bolt Plate with (1) 10mm Flat Washer, (1) 10mm Lock Washer and (1) 10mm Hex Nut, (Figure 7). NOTE: Place the lower flat end of the Support Bracket against the front facing side of the Mounting Bracket. The bent tab on the top of the Support Bracket should face the front of the vehicle. Do not tighten hardware at this time.
- 7. Attach the flat lower end of the front Support Bracket to the front of the Mounting Bracket with (1) 10mm x 30mm Hex Bolt, (2) 10mm Flat Washers, (1) 10mm Lock Washer and (1) 10mm Hex Nut, (Figure 7). Do not tighten hardware at this time.
- 8. Move to the rear body mount at the back of the cab. Select the passenger side rear Mounting Bracket and (1) Spacer Washer. Repeat **Steps 2—4** for rear Mounting Bracket installation, (Figure 8).
- 9. Remove the tape covering the hole in the inner rocker panel and install (1) Bolt Plate as described in Step 5. Select the passenger side rear Support Bracket, (short), (Figure 6). Attach the bent end of the top of the Bracket to the Bolt Plate with (1) 10mm Flat Washer, (1) 10mm Lock Washer and (1) 10mm Hex Nut, (Figure 9). NOTE: Place Support Bracket against the front facing side of the Mounting Bracket. The bent tab on the top of the rear Support Bracket should face the rear of the vehicle.
- **10.** Repeat **Step 7** to attach the flat lower end of the Support Bracket to the front of the rear Mounting Bracket, **(Figure 10)**. Snug but do not tighten hardware at this time
- **11.** With assistance, carefully position the passenger Sidebar onto the Mounting Brackets. Partially attach the Sidebar to the front and rear Mounting Brackets with the included (4) 8mm x 25mm Combo Hex Bolts, (**Figure 11**). Do not tighten hardware at this time.
- 12. Properly level and adjust the Sidebar and tighten all hardware at this time.
- **13.** Repeat **Steps 2—12** for the driver/left Sidebar installation.
- **14.** Do periodic inspections to the installation to make sure that all hardware is secure and tight.

# **Passenger Side Installation Pictured**

10mm Flat Washer 10mm Lock Washer 10mm Hex Nut

Attach Sidebar to each Bracket with: (2) 8mm x 25mm Combo Hex Bolts

10mm x 30mm Hex Bolt (2) 10mm Flat Washers 10mm Lock Washer 10mm Hex Nut