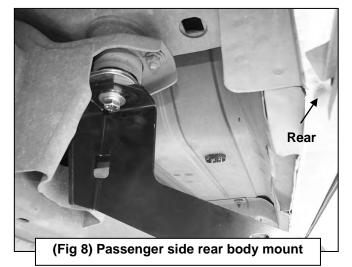

Page 1 of 5 REV1 2/23/16 (DP)

PINNACLE 4" OVAL BENT END SIDEBAR 02-08 DODGE RAM 1500 QUAD CAB 03-09 RAM 2500-3500 QUAD CAB

- reinstall), and the bolt is long enough to go through the Mounting Bracket and properly thread into the body mount. It is the installer's responsibility to check length and to determine whether to reuse the factory body bolt or the included replacement 12mm x 120mm Hex Bolt.
- 5. Remove the tape covering the factory hole in the back side of the lower body panel near the Mounting Bracket, (Figures 1 & 3). Thread (1) Plastic Retainer part way onto (1) 10mm x 35mm Bolt Plate, (Figure 4). Insert the Bolt Plate into the factory hole on the body panel, (Figure 5A). Hold the Bolt Plate in place with one hand and continue to thread the Plastic Retainer down against the sheet metal to hold the Bolt Plate in place, (Figure 5B). IMPORTANT: The Plastic Retainer is designed to prevent the Bolt Plate from falling into the body panel and to aid in Bracket installation.
- 6. Select the passenger side front Support Bracket (long), (Figure 6). Attach the Bracket to the Bolt Plate with (1) 10mm Flat Washer, (1) 10mm Lock Washer and (1) 10mm Hex Nut, (Figure 7). NOTE: Place the lower flat end of the Support Bracket against the front facing side of the Mounting Bracket. The bent tab on the top of the Support Bracket should face the front of the vehicle. Do not tighten hardware at this time.
- 7. Attach the flat lower end of the front Support Bracket to the front of the Mounting Bracket with (1) 10mm x 30mm Hex Bolt, (2) 10mm Flat Washers, (1) 10mm Lock Washer and (1) 10mm Hex Nut, (Figure 7). Do not tighten hardware at this time.
- 8. Move to the rear body mount at the back of the cab. Select the passenger side rear Mounting Bracket and (1) Spacer Washer. Repeat **Steps 2—4** for rear Mounting Bracket installation, (Figure 8).
- 9. Remove the tape covering the hole in the inner rocker panel and install (1) Bolt Plate as described in Step 5. Select the passenger side rear Support Bracket, (short), (Figure 6). Attach the bent end of the top of the Bracket to the Bolt Plate with (1) 10mm Flat Washer, (1) 10mm Lock Washer and (1) 10mm Hex Nut, (Figure 9). NOTE: Place Support Bracket against the front facing side of the Mounting Bracket. The bent tab on the top of the rear Support Bracket should face the rear of the vehicle.
- **10.** Repeat **Step 7** to attach the flat lower end of the Support Bracket to the front of the rear Mounting Bracket, **(Figure 10)**. Snug but do not tighten hardware at this time
- **11.** With assistance, carefully position the passenger Sidebar onto the Mounting Brackets. Partially attach the Sidebar to the front and rear Mounting Brackets with the included (4) 8mm x 25mm Combo Hex Bolts, (**Figure 11**). Do not tighten hardware at this time.
- 12. Properly level and adjust the Sidebar and tighten all hardware at this time.
- **13.** Repeat **Steps 2—12** for the driver/left Sidebar installation.
- **14.** Do periodic inspections to the installation to make sure that all hardware is secure and tight.