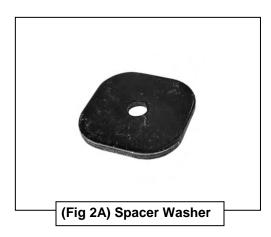

### PROCEDURE:

- 1. REMOVE CONTENTS FROM BOX. VERIFY ALL PARTS ARE PRESENT. READ INSTRUCTIONS CAREFULLY BEFORE STARTING INSTALLATION. ASSISTANCE IS RECOMMENDED.
- 2. Starting toward the front of the passenger side, remove the factory front body mount bolt with washer, (Figure 1). Remove but do not discard the rubber bushing from the factory bolt.
- 3. Select the passenger side front Mounting Bracket. Insert (1) 12mm x 120mm Hex Bolt with (1) 12mm Flat Washer and (1) 12mm Lock Washer through the Mounting Bracket. Place (1) Large Spacer Washer, (Figure 2A), onto the Bolt then slide the rubber bushing onto the Hex Bolt against the Washer. Make sure that the Spacer Washer is between the Bracket and the factory rubber bushing, (Figure 2B).
- **4.** Hold the Bracket and hardware up in place and attach to the factory body mount, **(Figure 3)**. Snug but do not tighten hardware at this time. **IMPORTANT:** On 2005 and newer model years, the large washer on the factory body mount bolt may be removable, (do not discard-must