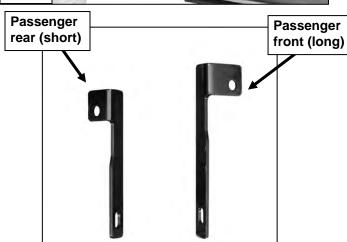

Page 1 of 5 REV1 2/23/16 (DP)

PINNACLE 4" OVAL BENT END SIDEBAR 02-08 DODGE RAM 1500 QUAD CAB 03-09 RAM 2500-3500 QUAD CAB

- reinstall), and the bolt is long enough to go through the Mounting Bracket and properly thread into the body mount. It is the installer's responsibility to check length and to determine whether to reuse the factory body bolt or the included replacement 12mm x 120mm Hex Bolt.
- 5. Remove the tape covering the factory hole in the back side of the lower body panel near the Mounting Bracket, (Figures 1 & 3). Thread (1) Plastic Retainer part way onto (1) 10mm x 35mm Bolt Plate, (Figure 4). Insert the Bolt Plate into the factory hole on the body panel, (Figure 5A). Hold the Bolt Plate in place with one hand and continue to thread the Plastic Retainer down against the sheet metal to hold the Bolt Plate in place, (Figure 5B). IMPORTANT: The Plastic Retainer is designed to prevent the Bolt Plate from falling into the body panel and to aid in Bracket installation.
- 6. Select the passenger side front Support Bracket (long), (Figure 6). Attach the Bracket to the Bolt Plate with (1) 10mm Flat Washer, (1) 10mm Lock Washer and (1) 10mm Hex Nut, (Figure 7). NOTE: Place the lower flat end of the Support Bracket against the front facing side of the Mounting Bracket. The bent tab on the top of the Support Bracket should face the front of the vehicle. Do not tighten hardware at this time.
- 7. Attach the flat lower end of the front Support Bracket to the front of the Mounting Bracket with (1) 10mm x 30mm Hex Bolt, (2) 10mm Flat Washers, (1) 10mm Lock Washer and (1) 10mm Hex Nut, (Figure 7). Do not tighten hardware at this time.
- 8. Move to the rear body mount at the back of the cab. Select the passenger side rear Mounting Bracket and (1) Spacer Washer. Repeat **Steps 2—4** for rear Mounting Bracket installation, (Figure 8).
- 9. Remove the tape covering the hole in the inner rocker panel and install (1) Bolt Plate as described in Step 5. Select the passenger side rear Support Bracket, (short), (Figure 6). Attach the bent end of the top of the Bracket to the Bolt Plate with (1) 10mm Flat Washer, (1) 10mm Lock Washer and (1) 10mm Hex Nut, (Figure 9). NOTE: Place Support Bracket against the front facing side of the Mounting Bracket. The bent tab on the top of the rear Support Bracket should face the rear of the vehicle.
- **10.** Repeat **Step 7** to attach the flat lower end of the Support Bracket to the front of the rear Mounting Bracket, **(Figure 10)**. Snug but do not tighten hardware at this time
- **11.** With assistance, carefully position the passenger Sidebar onto the Mounting Brackets. Partially attach the Sidebar to the front and rear Mounting Brackets with the included (4) 8mm x 25mm Combo Hex Bolts, (**Figure 11**). Do not tighten hardware at this time.
- 12. Properly level and adjust the Sidebar and tighten all hardware at this time.
- **13.** Repeat **Steps 2—12** for the driver/left Sidebar installation.
- **14.** Do periodic inspections to the installation to make sure that all hardware is secure and tight.