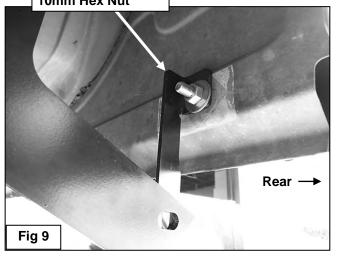

Page 1 of 5 REV1 2/23/16 (DP)

PINNACLE 4" OVAL BENT END SIDEBAR 02-08 DODGE RAM 1500 QUAD CAB 03-09 RAM 2500-3500 QUAD CAB

- reinstall), and the bolt is long enough to go through the Mounting Bracket and properly thread into the body mount. It is the installer's responsibility to check length and to determine whether to reuse the factory body bolt or the included replacement 12mm x 120mm Hex Bolt.
- 5. Remove the tape covering the factory hole in the back side of the lower body panel near the Mounting Bracket, (Figures 1 & 3). Thread (1) Plastic Retainer part way onto (1) 10mm x 35mm Bolt Plate, (Figure 4). Insert the Bolt Plate into the factory hole on the body panel, (Figure 5A). Hold the Bolt Plate in place with one hand and continue to thread the Plastic Retainer down against the sheet metal to hold the Bolt Plate in place, (Figure 5B). IMPORTANT: The Plastic Retainer is designed to prevent the Bolt Plate from falling into the body panel and to aid in Bracket installation.
- 6. Select the passenger side front Support Bracket (long), (Figure 6). Attach the Bracket to the Bolt Plate with (1) 10mm Flat Washer, (1) 10mm Lock Washer and (1) 10mm Hex Nut, (Figure 7). NOTE: Place the lower flat end of the Support Bracket against the front facing side of the Mounting Bracket. The bent tab on the top of the Support Bracket should face the front of the vehicle. Do not tighten hardware at this time.
- 7. Attach the flat lower end of the front Support Bracket to the front of the Mounting Bracket with (1) 10mm x 30mm Hex Bolt, (2) 10mm Flat Washers, (1) 10mm Lock Washer and (1) 10mm Hex Nut, (Figure 7). Do not tighten hardware at this time.
- 8. Move to the rear body mount at the back of the cab. Select the passenger side rear Mounting Bracket and (1) Spacer Washer. Repeat **Steps 2—4** for rear Mounting Bracket installation, (Figure 8).
- 9. Remove the tape covering the hole in the inner rocker panel and install (1) Bolt Plate as described in Step 5. Select the passenger side rear Support Bracket, (short), (Figure 6). Attach the bent end of the top of the Bracket to the Bolt Plate with (1) 10mm Flat Washer, (1) 10mm Lock Washer and (1) 10mm Hex Nut, (Figure 9). NOTE: Place Support Bracket against the front facing side of the Mounting Bracket. The bent tab on the top of the rear Support Bracket should face the rear of the vehicle.
- **10.** Repeat **Step 7** to attach the flat lower end of the Support Bracket to the front of the rear Mounting Bracket, **(Figure 10)**. Snug but do not tighten hardware at this time
- **11.** With assistance, carefully position the passenger Sidebar onto the Mounting Brackets. Partially attach the Sidebar to the front and rear Mounting Brackets with the included (4) 8mm x 25mm Combo Hex Bolts, (**Figure 11**). Do not tighten hardware at this time.
- 12. Properly level and adjust the Sidebar and tighten all hardware at this time.
- **13.** Repeat **Steps 2—12** for the driver/left Sidebar installation.
- **14.** Do periodic inspections to the installation to make sure that all hardware is secure and tight.