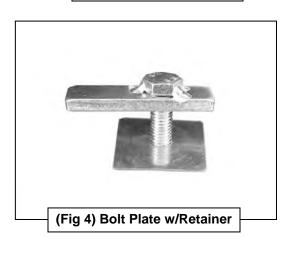

**To protect your investment**, wax this product after installing. Regular waxing is recommended to add a protective layer over the finish. Do not use any type of polish or wax that may contain abrasives that could damage the finish.