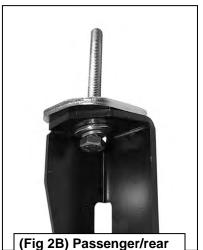

### PROCEDURE:

- 1. REMOVE CONTENTS FROM BOX. VERIFY ALL PARTS ARE PRESENT. READ INSTRUCTIONS CAREFULLY BEFORE STARTING INSTALLATION. ASSISTANCE IS RECOMMENDED.
- 2. Starting toward the front of the passenger side, remove the factory front body mount bolt with washer, (Figure 1). Remove but do not discard the rubber bushing from the factory bolt.
- 3. Select the passenger side front Mounting Bracket. Insert (1) 12mm x 120mm Hex Bolt with (1) 12mm Flat Washer and (1) 12mm Lock Washer through the Mounting Bracket. Place (1) Large Spacer Washer, (Figure 2A), onto the Bolt then slide the rubber bushing onto the Hex Bolt against the Washer. Make sure that the Spacer Washer is between the Bracket and the factory rubber bushing, (Figure 2B).
- **4.** Hold the Bracket and hardware up in place and attach to the factory body mount, **(Figure 3)**. Snug but do not tighten hardware at this time. **IMPORTANT:** On 2005 and newer model years, the large washer on the factory body mount bolt may be removable, (do not discard-must

## **Passenger Side Installation Pictured**

Bracket for example only

IMPORTANT: Insert (1) Spacer Washer between each front and rear Mounting Bracket and factory rubber bushing (passenger side front Mounting Bracket pictured)