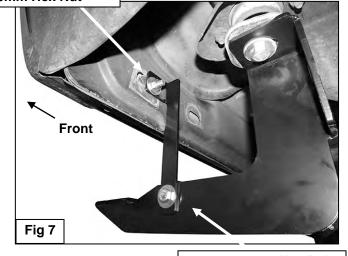

Page 1 of 5 REV1 2/23/16 (DP)

PINNACLE 4" OVAL BENT END SIDEBAR 02-08 DODGE RAM 1500 QUAD CAB 03-09 RAM 2500-3500 QUAD CAB

- reinstall), and the bolt is long enough to go through the Mounting Bracket and properly thread into the body mount. It is the installer's responsibility to check length and to determine whether to reuse the factory body bolt or the included replacement 12mm x 120mm Hex Bolt.
- 5. Remove the tape covering the factory hole in the back side of the lower body panel near the Mounting Bracket, (Figures 1 & 3). Thread (1) Plastic Retainer part way onto (1) 10mm x 35mm Bolt Plate, (Figure 4). Insert the Bolt Plate into the factory hole on the body panel, (Figure 5A). Hold the Bolt Plate in place with one hand and continue to thread the Plastic Retainer down against the sheet metal to hold the Bolt Plate in place, (Figure 5B). IMPORTANT: The Plastic Retainer is designed to prevent the Bolt Plate from falling into the body panel and to aid in Bracket installation.
- 6. Select the passenger side front Support Bracket (long), (Figure 6). Attach the Bracket to the Bolt Plate with (1) 10mm Flat Washer, (1) 10mm Lock Washer and (1) 10mm Hex Nut, (Figure 7). NOTE: Place the lower flat end of the Support Bracket against the front facing side of the Mounting Bracket. The bent tab on the top of the Support Bracket should face the front of the vehicle. Do not tighten hardware at this time.
- 7. Attach the flat lower end of the front Support Bracket to the front of the Mounting Bracket with (1) 10mm x 30mm Hex Bolt, (2) 10mm Flat Washers, (1) 10mm Lock Washer and (1) 10mm Hex Nut, (Figure 7). Do not tighten hardware at this time.
- 8. Move to the rear body mount at the back of the cab. Select the passenger side rear Mounting Bracket and (1) Spacer Washer. Repeat **Steps 2—4** for rear Mounting Bracket installation, (Figure 8).
- 9. Remove the tape covering the hole in the inner rocker panel and install (1) Bolt Plate as described in Step 5. Select the passenger side rear Support Bracket, (short), (Figure 6). Attach the bent end of the top of the Bracket to the Bolt Plate with (1) 10mm Flat Washer, (1) 10mm Lock Washer and (1) 10mm Hex Nut, (Figure 9). NOTE: Place Support Bracket against the front facing side of the Mounting Bracket. The bent tab on the top of the rear Support Bracket should face the rear of the vehicle.
- **10.** Repeat **Step 7** to attach the flat lower end of the Support Bracket to the front of the rear Mounting Bracket, **(Figure 10)**. Snug but do not tighten hardware at this time
- **11.** With assistance, carefully position the passenger Sidebar onto the Mounting Brackets. Partially attach the Sidebar to the front and rear Mounting Brackets with the included (4) 8mm x 25mm Combo Hex Bolts, (**Figure 11**). Do not tighten hardware at this time.
- 12. Properly level and adjust the Sidebar and tighten all hardware at this time.
- **13.** Repeat **Steps 2—12** for the driver/left Sidebar installation.
- **14.** Do periodic inspections to the installation to make sure that all hardware is secure and tight.

# **Passenger Side Installation Pictured**

Insert Bolt Plate into oval hole. Thread Plastic Retainer down flush against sheetmetal

10mm Flat Washer 10mm Lock Washer 10mm Hex Nut

Fig 6

10mm x 30mm Hex Bolt (2) 10mm Flat Washers 10mm Lock Washer 10mm Hex Nut