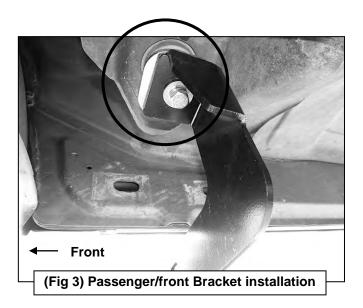

### PROCEDURE:

- 1. REMOVE CONTENTS FROM BOX. VERIFY ALL PARTS ARE PRESENT. READ INSTRUCTIONS CAREFULLY BEFORE STARTING INSTALLATION. ASSISTANCE IS RECOMMENDED.
- 2. Starting toward the front of the passenger side, remove the factory front body mount bolt with washer, (Figure 1). Remove but do not discard the rubber bushing from the factory bolt.
- 3. Select the passenger side front Mounting Bracket. Insert (1) 12mm x 120mm Hex Bolt with (1) 12mm Flat Washer and (1) 12mm Lock Washer through the Mounting Bracket. Place (1) Large Spacer Washer, (Figure 2A), onto the Bolt then slide the rubber bushing onto the Hex Bolt against the Washer. Make sure that the Spacer Washer is between the Bracket and the factory rubber bushing, (Figure 2B).
- **4.** Hold the Bracket and hardware up in place and attach to the factory body mount, **(Figure 3)**. Snug but do not tighten hardware at this time. **IMPORTANT:** On 2005 and newer model years, the large washer on the factory body mount bolt may be removable, (do not discard-must

Page 1 of 5 REV1 2/23/16 (DP)

PINNACLE 4" OVAL BENT END SIDEBAR 02-08 DODGE RAM 1500 QUAD CAB 03-09 RAM 2500-3500 QUAD CAB

- reinstall), and the bolt is long enough to go through the Mounting Bracket and properly thread into the body mount. It is the installer's responsibility to check length and to determine whether to reuse the factory body bolt or the included replacement 12mm x 120mm Hex Bolt.
- 5. Remove the tape covering the factory hole in the back side of the lower body panel near the Mounting Bracket, (Figures 1 & 3). Thread (1) Plastic Retainer part way onto (1) 10mm x 35mm Bolt Plate, (Figure 4). Insert the Bolt Plate into the factory hole on the body panel, (Figure 5A). Hold the Bolt Plate in place with one hand and continue to thread the Plastic Retainer down against the sheet metal to hold the Bolt Plate in place, (Figure 5B). IMPORTANT: The Plastic Retainer is designed to prevent the Bolt Plate from falling into the body panel and to aid in Bracket installation.
- 6. Select the passenger side front Support Bracket (long), (Figure 6). Attach the Bracket to the Bolt Plate with (1) 10mm Flat Washer, (1) 10mm Lock Washer and (1) 10mm Hex Nut, (Figure 7). NOTE: Place the lower flat end of the Support Bracket against the front facing side of the Mounting Bracket. The bent tab on the top of the Support Bracket should face the front of the vehicle. Do not tighten hardware at this time.
- 7. Attach the flat lower end of the front Support Bracket to the front of the Mounting Bracket with (1) 10mm x 30mm Hex Bolt, (2) 10mm Flat Washers, (1) 10mm Lock Washer and (1) 10mm Hex Nut, (Figure 7). Do not tighten hardware at this time.
- 8. Move to the rear body mount at the back of the cab. Select the passenger side rear Mounting Bracket and (1) Spacer Washer. Repeat **Steps 2—4** for rear Mounting Bracket installation, (Figure 8).
- 9. Remove the tape covering the hole in the inner rocker panel and install (1) Bolt Plate as described in Step 5. Select the passenger side rear Support Bracket, (short), (Figure 6). Attach the bent end of the top of the Bracket to the Bolt Plate with (1) 10mm Flat Washer, (1) 10mm Lock Washer and (1) 10mm Hex Nut, (Figure 9). NOTE: Place Support Bracket against the front facing side of the Mounting Bracket. The bent tab on the top of the rear Support Bracket should face the rear of the vehicle.
- **10.** Repeat **Step 7** to attach the flat lower end of the Support Bracket to the front of the rear Mounting Bracket, **(Figure 10)**. Snug but do not tighten hardware at this time
- **11.** With assistance, carefully position the passenger Sidebar onto the Mounting Brackets. Partially attach the Sidebar to the front and rear Mounting Brackets with the included (4) 8mm x 25mm Combo Hex Bolts, (**Figure 11**). Do not tighten hardware at this time.
- 12. Properly level and adjust the Sidebar and tighten all hardware at this time.
- **13.** Repeat **Steps 2—12** for the driver/left Sidebar installation.
- **14.** Do periodic inspections to the installation to make sure that all hardware is secure and tight.