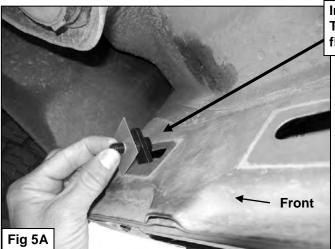

**To protect your investment**, wax this product after installing. Regular waxing is recommended to add a protective layer over the finish. Do not use any type of polish or wax that may contain abrasives that could damage the finish.