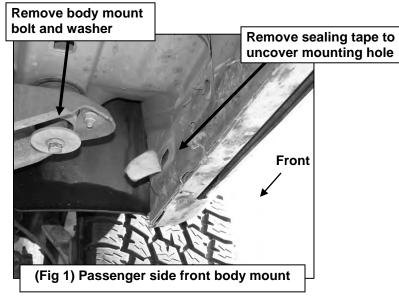

### PROCEDURE:

- 1. REMOVE CONTENTS FROM BOX. VERIFY ALL PARTS ARE PRESENT. READ INSTRUCTIONS CAREFULLY BEFORE STARTING INSTALLATION. ASSISTANCE IS RECOMMENDED.
- 2. Starting toward the front of the passenger side, remove the factory front body mount bolt with washer, (Figure 1). Remove but do not discard the rubber bushing from the factory bolt.
- 3. Select the passenger side front Mounting Bracket. Insert (1) 12mm x 120mm Hex Bolt with (1) 12mm Flat Washer and (1) 12mm Lock Washer through the Mounting Bracket. Place (1) Large Spacer Washer, (Figure 2A), onto the Bolt then slide the rubber bushing onto the Hex Bolt against the Washer. Make sure that the Spacer Washer is between the Bracket and the factory rubber bushing, (Figure 2B).
- **4.** Hold the Bracket and hardware up in place and attach to the factory body mount, **(Figure 3)**. Snug but do not tighten hardware at this time. **IMPORTANT:** On 2005 and newer model years, the large washer on the factory body mount bolt may be removable, (do not discard-must

**To protect your investment**, wax this product after installing. Regular waxing is recommended to add a protective layer over the finish. Do not use any type of polish or wax that may contain abrasives that could damage the finish.