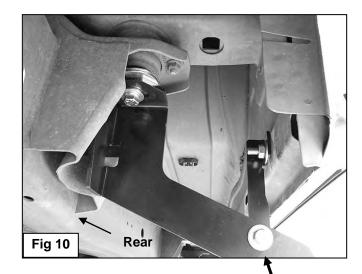

Page 1 of 5 REV1 2/23/16 (DP)

PINNACLE 4" OVAL BENT END SIDEBAR 02-08 DODGE RAM 1500 QUAD CAB 03-09 RAM 2500-3500 QUAD CAB

- reinstall), and the bolt is long enough to go through the Mounting Bracket and properly thread into the body mount. It is the installer's responsibility to check length and to determine whether to reuse the factory body bolt or the included replacement 12mm x 120mm Hex Bolt.
- 5. Remove the tape covering the factory hole in the back side of the lower body panel near the Mounting Bracket, (Figures 1 & 3). Thread (1) Plastic Retainer part way onto (1) 10mm x 35mm Bolt Plate, (Figure 4). Insert the Bolt Plate into the factory hole on the body panel, (Figure 5A). Hold the Bolt Plate in place with one hand and continue to thread the Plastic Retainer down against the sheet metal to hold the Bolt Plate in place, (Figure 5B). IMPORTANT: The Plastic Retainer is designed to prevent the Bolt Plate from falling into the body panel and to aid in Bracket installation.
- 6. Select the passenger side front Support Bracket (long), (Figure 6). Attach the Bracket to the Bolt Plate with (1) 10mm Flat Washer, (1) 10mm Lock Washer and (1) 10mm Hex Nut, (Figure 7). NOTE: Place the lower flat end of the Support Bracket against the front facing side of the Mounting Bracket. The bent tab on the top of the Support Bracket should face the front of the vehicle. Do not tighten hardware at this time.
- 7. Attach the flat lower end of the front Support Bracket to the front of the Mounting Bracket with (1) 10mm x 30mm Hex Bolt, (2) 10mm Flat Washers, (1) 10mm Lock Washer and (1) 10mm Hex Nut, (Figure 7). Do not tighten hardware at this time.
- 8. Move to the rear body mount at the back of the cab. Select the passenger side rear Mounting Bracket and (1) Spacer Washer. Repeat **Steps 2—4** for rear Mounting Bracket installation, (Figure 8).
- 9. Remove the tape covering the hole in the inner rocker panel and install (1) Bolt Plate as described in Step 5. Select the passenger side rear Support Bracket, (short), (Figure 6). Attach the bent end of the top of the Bracket to the Bolt Plate with (1) 10mm Flat Washer, (1) 10mm Lock Washer and (1) 10mm Hex Nut, (Figure 9). NOTE: Place Support Bracket against the front facing side of the Mounting Bracket. The bent tab on the top of the rear Support Bracket should face the rear of the vehicle.
- **10.** Repeat **Step 7** to attach the flat lower end of the Support Bracket to the front of the rear Mounting Bracket, **(Figure 10)**. Snug but do not tighten hardware at this time
- **11.** With assistance, carefully position the passenger Sidebar onto the Mounting Brackets. Partially attach the Sidebar to the front and rear Mounting Brackets with the included (4) 8mm x 25mm Combo Hex Bolts, (**Figure 11**). Do not tighten hardware at this time.
- 12. Properly level and adjust the Sidebar and tighten all hardware at this time.
- **13.** Repeat **Steps 2—12** for the driver/left Sidebar installation.
- **14.** Do periodic inspections to the installation to make sure that all hardware is secure and tight.