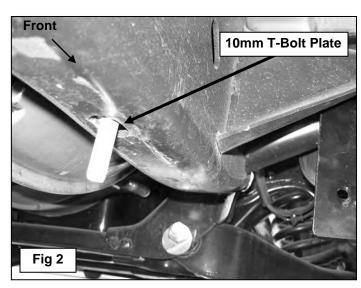

- 3. Insert one of the 10mm T-Bolt Plates into the slotted hole in the bottom of frame rail located near the front body mount, (Figure 2).
- **4.** Select the passenger side front Support Bracket and hang it from the T-Bolt Plate with the included (1) 10mm Large Flat Washer, (1) 10mm Lock Washer and (1) 10mm Hex Nut. Do not tighten hardware at this time (**Figure 3**).
- 5. Attach the opposite end of the Support Bracket to the mounting hole on the side of the front Mounting Bracket using the included (1) 10mm x 40mm Hex Bolt, (1) 10mm x 20mm OD Small Flat Washer (use inside bracket), (1) 10mm Large Flat Washer (use outside bracket), (1) 10mm Lock Washer and (1) 10mm Hex Nut, (Figure 3 & 5). Do not tighten hardware at this time.