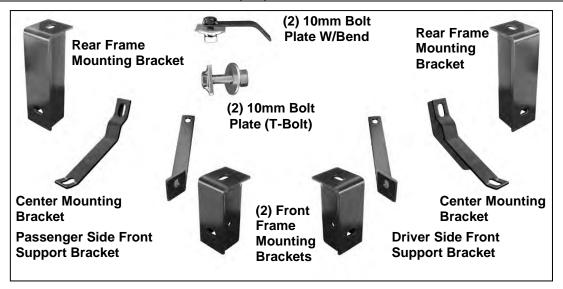

### PARTS LIST:

| 1 | Driver/Left Sidebar                   | 4 | 1/2" x 1-1/2" OD x 1/8" Flat Washers           |  |
|---|---------------------------------------|---|------------------------------------------------|--|
| 1 | Passenger/Right Sidebar               | 4 | 12-1.75mm x 120mm Hex Bolts ( <b>Gr 10.9</b> ) |  |
| 2 | Front Mounting Brackets               | 4 | 12mm ID x 44mm OD x 4mm Fender Washers         |  |
| 2 | Center Mounting Brackets              | 4 | 12mm Lock Washers                              |  |
| 2 | Rear Mounting Brackets                | 2 | 10mm Plastic Retainers                         |  |
| 1 | Driver/Left Front Support Bracket     | 2 | 10-1.50mm x 40mm Hex Bolts                     |  |
| 1 | Passenger/Right Front Support Bracket | 2 | 10-1.50mm x 25mm Hex Bolts                     |  |
| 2 | 10-1.50mm x 40mm Bolt Plates (T-Bolt) | 8 | 10mm ID x 27mm OD x 3mm Large Flat Washers     |  |
| 2 | 10-1.50mm x 25mm Bolt Plates w/ Bend  | 2 | 10mm ID x 20mm OD x 2mm Small Flat Washer      |  |
| 4 | 1/2"-13 x 2" Hex Bolts                | 8 | 10mm Lock Washers                              |  |
| 4 | 1/2" Lock Washers                     | 6 | 10mm Hex Nuts                                  |  |