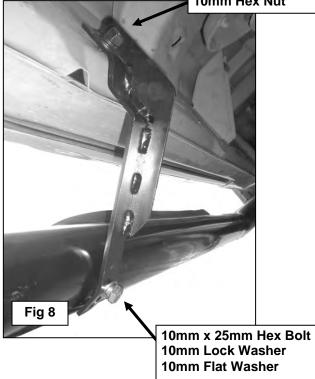

4" OVAL SIDEBAR W/ BEND 06-09 DODGE RAM MEGA CAB

- 6. Position the passenger Sidebar up to the front and rear Mounting Brackets. Use the included (2) 1/2" x 2" Hex Bolts, (2) 1/2" Lock Washers and (2) 1/2" Flat Washers to attach the Sidebar to the Mounting Brackets, (Figure 4 & 5). Do not tighten hardware at this time.
- 7. Locate the holes in the side panel (remove sealing tape as necessary) for the Center Mounting Bracket, (typically one slot and two round holes). Insert one of the 10mm Bolt Plates w/ bend into the slotted hole and exit through the round hole, (Figure 6). Thread (1) 10mm Plastic Retainer onto the threaded end of the Bolt Plate to prevent it from falling back into the body panel, (Figure 7). NOTE: Some vehicles may have several holes in the side panel. To determine the correct mounting location, position the Center Mounting Bracket up to the threaded insert in the Sidebar and line up the opposite end with the mounting location on the body side panel. If there is no mounting location in line with the threaded inserts, switch sidebars, (driver side for passenger side).
- 8. Partially attach one of the Center Mounting Brackets to the Bolt Plate w/bend using the included (1) 10mm Large Flat Washer, (1) 10mm Lock Washer and (1) 10mm Hex Nut. Attach the Sidebar to the Center Mounting Bracket with the included (1) 10mm x 25mm Hex Bolt, (1) 10mm Lock Washer and (1) 10mm Large Flat Washer, (Figure 8).
- **9.** Level and align Sidebar properly and tighten all hardware at this time.
- **10.** Repeat steps 2 9 for driver Sidebar installation.
- 11. Do periodic inspections to the installation to make sure that all hardware is secure and tight.