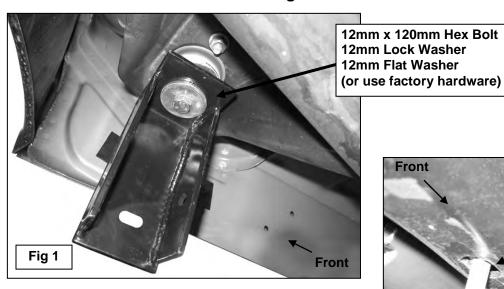

### **PROCEDURE:**

- 1. REMOVE CONTENTS FROM BOX. VERIFY ALL PARTS ARE PRESENT. READ INSTRUCTIONS CAREFULLY BEFORE STARTING INSTALLATION.
- 2. Remove the passenger side front and rear body mount bolts. Hang the front and rear Mounting Brackets from the body mounts using the factory hardware or use the included (2) 12mm x 120mm Hex Head Bolts, (2) 12mm Lock Washers, and (2) 12mm Flat Washers, (Figure 1). Do not tighten hardware at this time.

**IMPORTANT!** Depending on model year, the factory body mount bolt may be too short for proper Frame Mounting Bracket installation. If necessary, replace the factory body mount bolts and washers with the supplied 12mm x 120mm Hex Bolts and hardware listed in Step 2. It is the installer's responsibility to determine the correct hardware for proper installation.