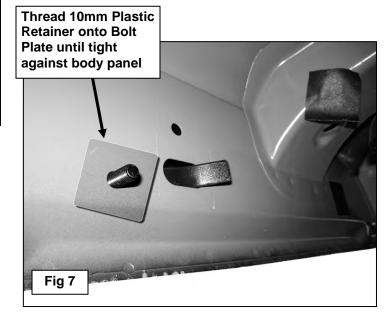

4" OVAL SIDEBAR W/ BEND 06-09 DODGE RAM MEGA CAB

- 6. Position the passenger Sidebar up to the front and rear Mounting Brackets. Use the included (2) 1/2" x 2" Hex Bolts, (2) 1/2" Lock Washers and (2) 1/2" Flat Washers to attach the Sidebar to the Mounting Brackets, (Figure 4 & 5). Do not tighten hardware at this time.
- 7. Locate the holes in the side panel (remove sealing tape as necessary) for the Center Mounting Bracket, (typically one slot and two round holes). Insert one of the 10mm Bolt Plates w/ bend into the slotted hole and exit through the round hole, (Figure 6). Thread (1) 10mm Plastic Retainer onto the threaded end of the Bolt Plate to prevent it from falling back into the body panel, (Figure 7). NOTE: Some vehicles may have several holes in the side panel. To determine the correct mounting location, position the Center Mounting Bracket up to the threaded insert in the Sidebar and line up the opposite end with the mounting location on the body side panel. If there is no mounting location in line with the threaded inserts, switch sidebars, (driver side for passenger side).
- 8. Partially attach one of the Center Mounting Brackets to the Bolt Plate w/bend using the included (1) 10mm Large Flat Washer, (1) 10mm Lock Washer and (1) 10mm Hex Nut. Attach the Sidebar to the Center Mounting Bracket with the included (1) 10mm x 25mm Hex Bolt, (1) 10mm Lock Washer and (1) 10mm Large Flat Washer, (Figure 8).
- **9.** Level and align Sidebar properly and tighten all hardware at this time.
- **10.** Repeat steps 2 9 for driver Sidebar installation.
- 11. Do periodic inspections to the installation to make sure that all hardware is secure and tight.