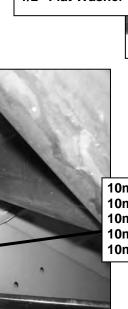

and tight.

**To protect your investment**, wax this product after installing. Regular waxing is recommended to add a protective layer over the finish. Do not use any type of polish or wax that may contain abrasives that could damage the finish.

**For stainless steel**: Aluminum polish may be used to polish small scratches and scuffs on the finish. Mild soap may be used also to clean the Sidebar.

For gloss black finishes: Mild soap may be used to clean the Sidebar.

## **Passenger Side Installation Pictured**





# **Passenger Side Installation Pictured**



1/2" x 2" Hex Bolt 1/2" Lock Washer 1/2" Flat Washer

Fig 5

10mm x 40mm Hex Bolt 10mm Lock Washer 10mm Small Flat Washer (inside) 10mm Large Flat Washer (outside) 10mm Hex Nut

1/2" x 2" Hex Bolt 1/2" Lock Washer 1/2" Flat Washer



10mm x 40mm Hex Bolt 10mm Lock Washer 10mm Small Flat Washer (inside) 10mm Large Flat Washer (outside) 10mm Hex Nut

Fig 4



Remove tape covering mounting location. Insert 10mm Bolt Plate W/Bend into the oval hole and out the round hole



10mm Bolt Plate W/Bend 10mm Lock Washer 10mm Flat Washer 10mm Hex Nut