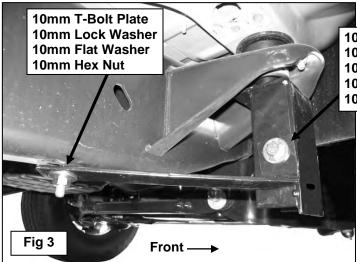

- 3. Insert one of the 10mm T-Bolt Plates into the slotted hole in the bottom of frame rail located near the front body mount, (Figure 2).
- **4.** Select the passenger side front Support Bracket and hang it from the T-Bolt Plate with the included (1) 10mm Large Flat Washer, (1) 10mm Lock Washer and (1) 10mm Hex Nut. Do not tighten hardware at this time (**Figure 3**).
- 5. Attach the opposite end of the Support Bracket to the mounting hole on the side of the front Mounting Bracket using the included (1) 10mm x 40mm Hex Bolt, (1) 10mm x 20mm OD Small Flat Washer (use inside bracket), (1) 10mm Large Flat Washer (use outside bracket), (1) 10mm Lock Washer and (1) 10mm Hex Nut, (Figure 3 & 5). Do not tighten hardware at this time.

4" OVAL SIDEBAR W/ BEND 06-09 DODGE RAM MEGA CAB

- 6. Position the passenger Sidebar up to the front and rear Mounting Brackets. Use the included (2) 1/2" x 2" Hex Bolts, (2) 1/2" Lock Washers and (2) 1/2" Flat Washers to attach the Sidebar to the Mounting Brackets, (Figure 4 & 5). Do not tighten hardware at this time.
- 7. Locate the holes in the side panel (remove sealing tape as necessary) for the Center Mounting Bracket, (typically one slot and two round holes). Insert one of the 10mm Bolt Plates w/ bend into the slotted hole and exit through the round hole, (Figure 6). Thread (1) 10mm Plastic Retainer onto the threaded end of the Bolt Plate to prevent it from falling back into the body panel, (Figure 7). NOTE: Some vehicles may have several holes in the side panel. To determine the correct mounting location, position the Center Mounting Bracket up to the threaded insert in the Sidebar and line up the opposite end with the mounting location on the body side panel. If there is no mounting location in line with the threaded inserts, switch sidebars, (driver side for passenger side).
- 8. Partially attach one of the Center Mounting Brackets to the Bolt Plate w/bend using the included (1) 10mm Large Flat Washer, (1) 10mm Lock Washer and (1) 10mm Hex Nut. Attach the Sidebar to the Center Mounting Bracket with the included (1) 10mm x 25mm Hex Bolt, (1) 10mm Lock Washer and (1) 10mm Large Flat Washer, (Figure 8).
- **9.** Level and align Sidebar properly and tighten all hardware at this time.
- **10.** Repeat steps 2 9 for driver Sidebar installation.
- 11. Do periodic inspections to the installation to make sure that all hardware is secure and tight.