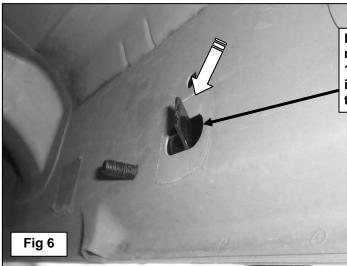

4" OVAL SIDEBAR W/ BEND 06-09 DODGE RAM MEGA CAB

- 6. Position the passenger Sidebar up to the front and rear Mounting Brackets. Use the included (2) 1/2" x 2" Hex Bolts, (2) 1/2" Lock Washers and (2) 1/2" Flat Washers to attach the Sidebar to the Mounting Brackets, (Figure 4 & 5). Do not tighten hardware at this time.
- 7. Locate the holes in the side panel (remove sealing tape as necessary) for the Center Mounting Bracket, (typically one slot and two round holes). Insert one of the 10mm Bolt Plates w/ bend into the slotted hole and exit through the round hole, (Figure 6). Thread (1) 10mm Plastic Retainer onto the threaded end of the Bolt Plate to prevent it from falling back into the body panel, (Figure 7). NOTE: Some vehicles may have several holes in the side panel. To determine the correct mounting location, position the Center Mounting Bracket up to the threaded insert in the Sidebar and line up the opposite end with the mounting location on the body side panel. If there is no mounting location in line with the threaded inserts, switch sidebars, (driver side for passenger side).
- 8. Partially attach one of the Center Mounting Brackets to the Bolt Plate w/bend using the included (1) 10mm Large Flat Washer, (1) 10mm Lock Washer and (1) 10mm Hex Nut. Attach the Sidebar to the Center Mounting Bracket with the included (1) 10mm x 25mm Hex Bolt, (1) 10mm Lock Washer and (1) 10mm Large Flat Washer, (Figure 8).
- **9.** Level and align Sidebar properly and tighten all hardware at this time.
- **10.** Repeat steps 2 9 for driver Sidebar installation.
- 11. Do periodic inspections to the installation to make sure that all hardware is secure and tight.

1/2" x 2" Hex Bolt 1/2" Lock Washer 1/2" Flat Washer

10mm x 40mm Hex Bolt 10mm Lock Washer 10mm Small Flat Washer (inside) 10mm Large Flat Washer (outside) 10mm Hex Nut

Fig 4

Remove tape covering mounting location. Insert 10mm Bolt Plate W/Bend into the oval hole and out the round hole