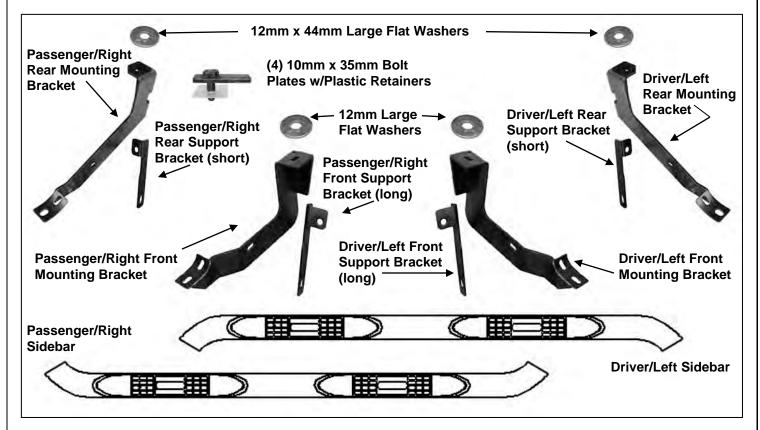

### PARTS LIST:

| 1 | Driver Sidebar                         | 4  | 10mm x 35mm Bolt Plates             |
|---|----------------------------------------|----|-------------------------------------|
| 1 | Passenger/Right Sidebar                | 4  | 12-1.75mm x 120mm Gr.10.9 Hex Bolts |
| 1 | Driver/Left Front Mounting Bracket     | 4  | 12mm x 32mm OD x 3mm Flat Washers   |
| 1 | Passenger/Right Front Mounting Bracket | 4  | 12mm Lock Washers                   |
| 1 | Driver/Left Rear Mounting Bracket      | 4  | 10-1.5mm x 30mm Hex Bolts           |
| 1 | Passenger/Right Rear Mounting Bracket  | 12 | 10mm x 30mm OD x 2.5mm Flat Washers |
| 1 | Driver/Left Front Support Bracket      | 8  | 10mm Lock Washers                   |
| 1 | Passenger/Right Front Support Bracket  | 8  | 10mm Hex Nuts                       |
| 1 | Driver/Left Rear Support Bracket       | 8  | 8-1.25mm x 25mm Hex Bolts           |
| 1 | Passenger/Right Rear Support Bracket   | 8  | 8mm Lock Washers                    |
| 4 | 12mm x 44mmOD x 4mm Large Flat Washers | 8  | 8mm x 24mm OD x 2mm Flat Washers    |
| 4 | 10mm Plastic Retainers                 |    |                                     |