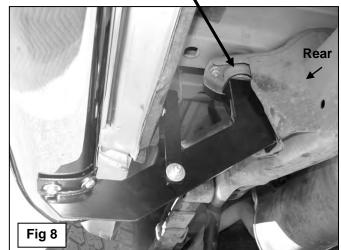

- 4. Remove the tape covering the factory hole in the back side of the rocker panel near the Mounting Bracket, (Figure 1). Thread (1) Plastic Retainer part way onto (1) 10mm x 35mm Bolt Plate, (Figure 4A). Insert the Bolt Plate into the factory hole in the rocker panel, (Figure 4B). Hold the Bolt Plate in place with one hand and continue to thread the Plastic Retainer down against the sheetmetal until it holds the Bolt Plate in place, (Figure 4B). IMPORTANT: The Plastic Retainer is designed to prevent the Bolt Plate from falling into the body cavity and to aid Bracket installation.
- 5. Locate the long passenger side front Support Bracket and attach it to the Bolt Plate with (1) 10mm Flat Washer, (1) 10mm Lock Washer and (1) 10mm Hex Nut, (Figures 5 & 6). NOTE: Place Support Bracket against the front facing side of the Mounting Bracket with the bent tab facing towards the front of the vehicle. Snug but do not tighten hardware at this time.
- 6. Attach the lower end of the front Support Bracket to the front of the Mounting Bracket with (1) 10mm x 30mm Hex Bolt, (1) 10mm Lock Washer, (2) 10mm Flat Washers and (1) 10mm Hex Nut, (Figure 6). Do not tighten hardware at this time.
- 7. Next, move to the rear Mounting Bracket location. Install the rear mounting bracket as previously described in Step 3, (see Figures 7 & 8). Do not tighten hardware at this time.
- Remove the tape covering the hole in the inner rocker panel and install (1) Bolt Plate as described in Step 4, (see Figures 7 & 8). Select the short passenger side rear Support Bracket and attach it to the Bolt Plate with (1) 10mm Flat Washer, (1) 10mm Lock Washer and (1) 10mm Hex Nut, (Figures 5 & 9). NOTE: Place Support Bracket against the front facing side of the Mounting Bracket with the bent tab facing towards the rear of the vehicle. Repeat Step 6 to attach the lower end of the Support Bracket to the Mounting Bracket, (Figure 9). Snug but do not tighten hardware at this time
- 9. With assistance, carefully position the passenger Sidebar onto the Mounting Brackets. Partially attach the Sidebar to the front and rear Mounting Brackets with the included (4) 8mm x 25mm Hex Bolts, (4) 8mm Lock Washers and (4) 8mm Flat Washers, (Figure 10). Do not tighten hardware at this time.
- **10.** Properly level and adjust the Sidebar and tighten all hardware at this time.
- **11.** Repeat **Steps 2 10** for the driver/left Sidebar installation.
- Do periodic inspections to the installation to make sure that all hardware is secure and tight.
  To protect your investment, wax this product after installing. Regular waxing is recommended to add a protective layer over the finish. Do not use any type of polish or wax that may contain abrasives that could damage the finish.
  For stainless steel: Aluminum polish may be used to polish small scratches and scuffs on the finish. Mild soap may be used also to clean the Sidebar.