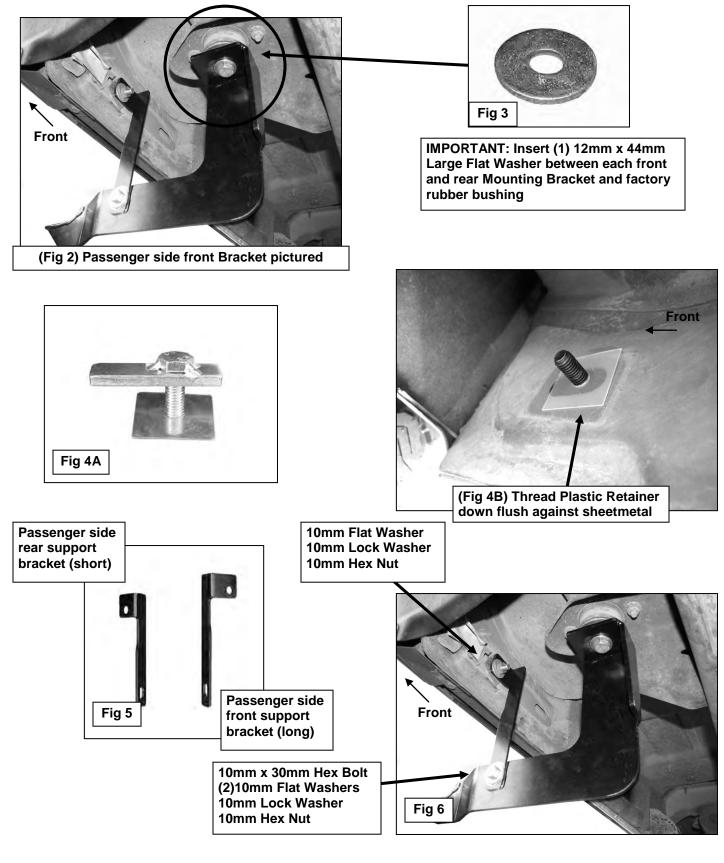

## **PROCEDURE:**

- 1. REMOVE CONTENTS FROM BOX. VERIFY ALL PARTS ARE PRESENT. READ INSTRUCTIONS CAREFULLY BEFORE STARTING INSTALLATION.
- Starting toward the front of the passenger side, remove the factory front body mount bolt and washer, (Figure 1). Remove but do not discard the factory rubber bushing from the factory bolt.
- 3. Select the passenger side front Mounting Bracket, (Figure 2). Insert (1) 12-1.75mm x 120mm Hex Bolt with (1) 12mm ID x 32mm OD x 3mm Flat Washer and (1) 12mm Lock Washer through the Mounting Bracket. Place (1) 12mm Large Flat Washer onto the 12mm Hex Bolt and Bracket, (Figure 3). Slide the rubber bushing onto the Hex Bolt and over the Washer. Make sure that the Large Washer is between the Mounting Bracket and the factory rubber bushing, (Figure 2). Bolt the Bracket to the body mount

#### 5" BENT END SIDEBARS 02-08 DODGE RAM 1500 QUAD CAB 03-09 RAM 2500-5500 QUAD CAB

with the supplied or factory hardware. Snug but do not tighten hardware at this time. **IMPORTANT:** On 05 and newer model years, the large washer on the factory body mount bolt is removable, (do not discard-can reinstall), and the bolt is long enough to go through the Mounting Bracket and properly thread into the body mount. It is the installer's responsibility to check length and to determine whether to use the factory or supplied replacement hardware.

- 4. Remove the tape covering the factory hole in the back side of the rocker panel near the Mounting Bracket, (Figure 1). Thread (1) Plastic Retainer part way onto (1) 10mm x 35mm Bolt Plate, (Figure 4A). Insert the Bolt Plate into the factory hole in the rocker panel, (Figure 4B). Hold the Bolt Plate in place with one hand and continue to thread the Plastic Retainer down against the sheetmetal until it holds the Bolt Plate in place, (Figure 4B). IMPORTANT: The Plastic Retainer is designed to prevent the Bolt Plate from falling into the body cavity and to aid Bracket installation.
- 5. Locate the long passenger side front Support Bracket and attach it to the Bolt Plate with (1) 10mm Flat Washer, (1) 10mm Lock Washer and (1) 10mm Hex Nut, (Figures 5 & 6). NOTE: Place Support Bracket against the front facing side of the Mounting Bracket with the bent tab facing towards the front of the vehicle. Snug but do not tighten hardware at this time.
- 6. Attach the lower end of the front Support Bracket to the front of the Mounting Bracket with (1) 10mm x 30mm Hex Bolt, (1) 10mm Lock Washer, (2) 10mm Flat Washers and (1) 10mm Hex Nut, (Figure 6). Do not tighten hardware at this time.
- 7. Next, move to the rear Mounting Bracket location. Install the rear mounting bracket as previously described in Step 3, (see Figures 7 & 8). Do not tighten hardware at this time.
- Remove the tape covering the hole in the inner rocker panel and install (1) Bolt Plate as described in Step 4, (see Figures 7 & 8). Select the short passenger side rear Support Bracket and attach it to the Bolt Plate with (1) 10mm Flat Washer, (1) 10mm Lock Washer and (1) 10mm Hex Nut, (Figures 5 & 9). NOTE: Place Support Bracket against the front facing side of the Mounting Bracket with the bent tab facing towards the rear of the vehicle. Repeat Step 6 to attach the lower end of the Support Bracket to the Mounting Bracket, (Figure 9). Snug but do not tighten hardware at this time
- 9. With assistance, carefully position the passenger Sidebar onto the Mounting Brackets. Partially attach the Sidebar to the front and rear Mounting Brackets with the included (4) 8mm x 25mm Hex Bolts, (4) 8mm Lock Washers and (4) 8mm Flat Washers, (Figure 10). Do not tighten hardware at this time.
- **10.** Properly level and adjust the Sidebar and tighten all hardware at this time.
- **11.** Repeat **Steps 2 10** for the driver/left Sidebar installation.
- Do periodic inspections to the installation to make sure that all hardware is secure and tight.
  To protect your investment, wax this product after installing. Regular waxing is recommended to add a protective layer over the finish. Do not use any type of polish or wax that may contain abrasives that could damage the finish.
  For stainless steel: Aluminum polish may be used to polish small scratches and scuffs on the finish. Mild soap may be used also to clean the Sidebar.