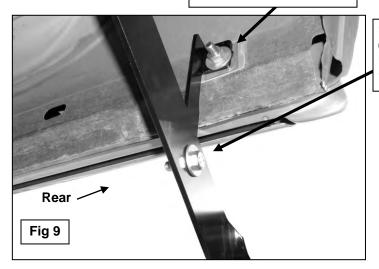

## Passenger Side Installation Pictured

**5" BENT END SIDEBARS** 02-08 DODGE RAM 1500 QUAD CAB 03-09 RAM 2500-5500 QUAD CAB

Passenger side installation pictured

Remove sealing tape to

10mm Flat Washer 10mm Lock Washer 10mm Hex Nut

- 4. Remove the tape covering the factory hole in the back side of the rocker panel near the Mounting Bracket, (Figure 1). Thread (1) Plastic Retainer part way onto (1) 10mm x 35mm Bolt Plate, (Figure 4A). Insert the Bolt Plate into the factory hole in the rocker panel, (Figure 4B). Hold the Bolt Plate in place with one hand and continue to thread the Plastic Retainer down against the sheetmetal until it holds the Bolt Plate in place, (Figure 4B). IMPORTANT: The Plastic Retainer is designed to prevent the Bolt Plate from falling into the body cavity and to aid Bracket installation.
- 5. Locate the long passenger side front Support Bracket and attach it to the Bolt Plate with (1) 10mm Flat Washer, (1) 10mm Lock Washer and (1) 10mm Hex Nut, (Figures 5 & 6). NOTE: Place Support Bracket against the front facing side of the Mounting Bracket with the bent tab facing towards the front of the vehicle. Snug but do not tighten hardware at this time.
- 6. Attach the lower end of the front Support Bracket to the front of the Mounting Bracket with (1) 10mm x 30mm Hex Bolt, (1) 10mm Lock Washer, (2) 10mm Flat Washers and (1) 10mm Hex Nut, (Figure 6). Do not tighten hardware at this time.
- 7. Next, move to the rear Mounting Bracket location. Install the rear mounting bracket as previously described in Step 3, (see Figures 7 & 8). Do not tighten hardware at this time.
- Remove the tape covering the hole in the inner rocker panel and install (1) Bolt Plate as described in Step 4, (see Figures 7 & 8). Select the short passenger side rear Support Bracket and attach it to the Bolt Plate with (1) 10mm Flat Washer, (1) 10mm Lock Washer and (1) 10mm Hex Nut, (Figures 5 & 9). NOTE: Place Support Bracket against the front facing side of the Mounting Bracket with the bent tab facing towards the rear of the vehicle. Repeat Step 6 to attach the lower end of the Support Bracket to the Mounting Bracket, (Figure 9). Snug but do not tighten hardware at this time
- 9. With assistance, carefully position the passenger Sidebar onto the Mounting Brackets. Partially attach the Sidebar to the front and rear Mounting Brackets with the included (4) 8mm x 25mm Hex Bolts, (4) 8mm Lock Washers and (4) 8mm Flat Washers, (Figure 10). Do not tighten hardware at this time.
- **10.** Properly level and adjust the Sidebar and tighten all hardware at this time.
- **11.** Repeat **Steps 2 10** for the driver/left Sidebar installation.
- Do periodic inspections to the installation to make sure that all hardware is secure and tight.
  To protect your investment, wax this product after installing. Regular waxing is recommended to add a protective layer over the finish. Do not use any type of polish or wax that may contain abrasives that could damage the finish.
  For stainless steel: Aluminum polish may be used to polish small scratches and scuffs on the finish. Mild soap may be used also to clean the Sidebar.