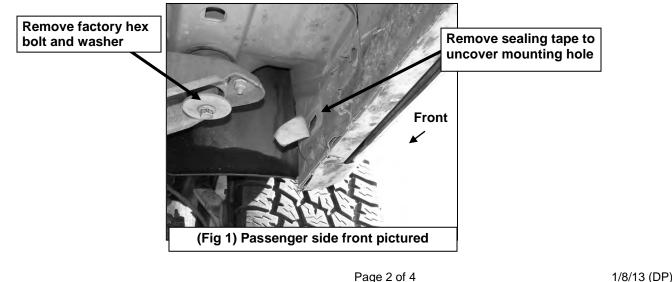

## **PROCEDURE:**

- 1. REMOVE CONTENTS FROM BOX. VERIFY ALL PARTS ARE PRESENT. READ INSTRUCTIONS CAREFULLY BEFORE STARTING INSTALLATION.
- Starting toward the front of the passenger side, remove the factory front body mount bolt and washer, (Figure 1). Remove but do not discard the factory rubber bushing from the factory bolt.
- 3. Select the passenger side front Mounting Bracket, (Figure 2). Insert (1) 12-1.75mm x 120mm Hex Bolt with (1) 12mm ID x 32mm OD x 3mm Flat Washer and (1) 12mm Lock Washer through the Mounting Bracket. Place (1) 12mm Large Flat Washer onto the 12mm Hex Bolt and Bracket, (Figure 3). Slide the rubber bushing onto the Hex Bolt and over the Washer. Make sure that the Large Washer is between the Mounting Bracket and the factory rubber bushing, (Figure 2). Bolt the Bracket to the body mount