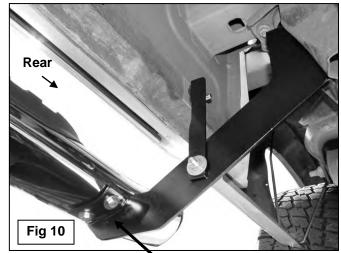

- 4. Remove the tape covering the factory hole in the back side of the rocker panel near the Mounting Bracket, (Figure 1). Thread (1) Plastic Retainer part way onto (1) 10mm x 35mm Bolt Plate, (Figure 4A). Insert the Bolt Plate into the factory hole in the rocker panel, (Figure 4B). Hold the Bolt Plate in place with one hand and continue to thread the Plastic Retainer down against the sheetmetal until it holds the Bolt Plate in place, (Figure 4B). IMPORTANT: The Plastic Retainer is designed to prevent the Bolt Plate from falling into the body cavity and to aid Bracket installation.
- 5. Locate the long passenger side front Support Bracket and attach it to the Bolt Plate with (1) 10mm Flat Washer, (1) 10mm Lock Washer and (1) 10mm Hex Nut, (Figures 5 & 6). NOTE: Place Support Bracket against the front facing side of the Mounting Bracket with the bent tab facing towards the front of the vehicle. Snug but do not tighten hardware at this time.
- 6. Attach the lower end of the front Support Bracket to the front of the Mounting Bracket with (1) 10mm x 30mm Hex Bolt, (1) 10mm Lock Washer, (2) 10mm Flat Washers and (1) 10mm Hex Nut, (Figure 6). Do not tighten hardware at this time.
- 7. Next, move to the rear Mounting Bracket location. Install the rear mounting bracket as previously described in Step 3, (see Figures 7 & 8). Do not tighten hardware at this time.
- Remove the tape covering the hole in the inner rocker panel and install (1) Bolt Plate as described in Step 4, (see Figures 7 & 8). Select the short passenger side rear Support Bracket and attach it to the Bolt Plate with (1) 10mm Flat Washer, (1) 10mm Lock Washer and (1) 10mm Hex Nut, (Figures 5 & 9). NOTE: Place Support Bracket against the front facing side of the Mounting Bracket with the bent tab facing towards the rear of the vehicle. Repeat Step 6 to attach the lower end of the Support Bracket to the Mounting Bracket, (Figure 9). Snug but do not tighten hardware at this time
- 9. With assistance, carefully position the passenger Sidebar onto the Mounting Brackets. Partially attach the Sidebar to the front and rear Mounting Brackets with the included (4) 8mm x 25mm Hex Bolts, (4) 8mm Lock Washers and (4) 8mm Flat Washers, (Figure 10). Do not tighten hardware at this time.
- **10.** Properly level and adjust the Sidebar and tighten all hardware at this time.
- **11.** Repeat **Steps 2 10** for the driver/left Sidebar installation.
- Do periodic inspections to the installation to make sure that all hardware is secure and tight.
  To protect your investment, wax this product after installing. Regular waxing is recommended to add a protective layer over the finish. Do not use any type of polish or wax that may contain abrasives that could damage the finish.
  For stainless steel: Aluminum polish may be used to polish small scratches and scuffs on the finish. Mild soap may be used also to clean the Sidebar.