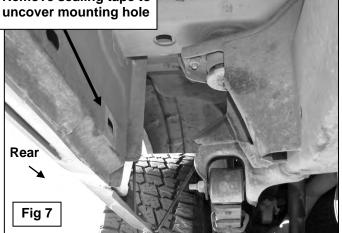

#### 5" BENT END SIDEBARS 02-08 DODGE RAM 1500 QUAD CAB 03-09 RAM 2500-5500 QUAD CAB

## Passenger Side Installation Pictured

**5" BENT END SIDEBARS** 02-08 DODGE RAM 1500 QUAD CAB 03-09 RAM 2500-5500 QUAD CAB

Passenger side installation pictured

Remove sealing tape to

10mm Flat Washer 10mm Lock Washer 10mm Hex Nut