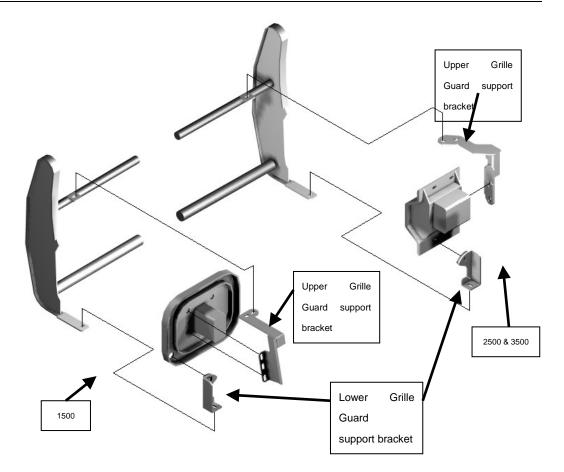

## REMOVE CONTENTS FROM BOX. VERIFY ALL PARTS ARE PRESENT. READ INSTRUCTIONS CAREFULLY BEFORE STARTING INSTALLATION.

**Step 1:** Raise the Hood. Remove the two nuts on the side of the frame behind the frame cap (2500, 3500). Remove the two or three nuts on the back of the frame cap (1500). Insert upper grille guard support bracket and align to the two bolts, replace nuts and tighten. (Hint: the bracket should be below the hood 3/8" when the hood is closed).

<u>Step 2:</u> Remove the lower bumper bolt located on the bottom outside corner of frame cap. (Note: DO NOT REMOVE FACTORY BUMPER – Bumper is not shown in photos for <u>illustration only!</u>). Install lower support bracket behind to this bolt hole using 12mm X 60mm bolt supplied. Attach lower strap of Grille Guard to this bracket. Tighten bolt.