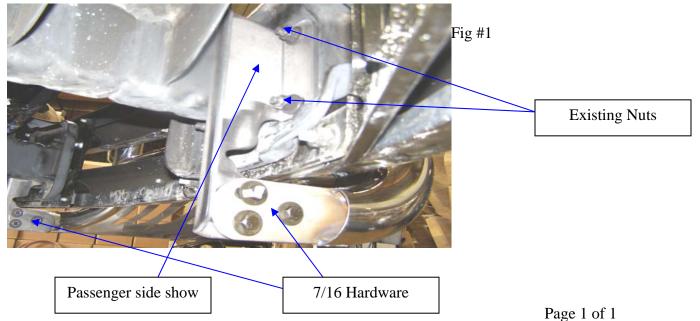

PROCEDURE:

- 1 REMOVE CONTENTS FROM BOX AND CHECK FOR DAMAGE. VERIFY ALL PARTS ARE PRESENT. READ INSTRUCTIONS CAREFULLY.
- 2 REMOVE LOWER URETHANE VALANCE LOCATED UNDERNEATH FRONT BUMPER TEMPORARILY AND SET ASIDE.
- 3 UNBOLT (2) EXISTING NUTS LOCATED ON OUTER SIDE OF FRAME RAIL (PASSENGER SIDE SHOWN) INSTALL LOWER BRACKET ONTO FRAME RAIL BOLTS \*LEAVE LOOSE\* (SEE FIG # 1)
- 4 REPEAT PROCEDURE #3 ON OPPOSITE SIDE
- 5- INSTALL BULL BAR USING 6 7/16 X 1 1/4 HEX HEAD BOLTS, 6 7/16 HEX HEAD NUTS,
- 12 7/16 FLAT WASHERS (6) 7/16 LOCK WASHERS \*LEAVE LOOSE\* (SEE FIG # 1)
- 6 LEVEL AND ADJUST BULL BAR AS DESIRED. TIGHTEN & TORQUE BOLTS
- 7 MEASURE AND TRIM LOWER URETHANE VALANCE AS DESIRED. REINSTALL VALANCE ON TO FRONT BUMPER.