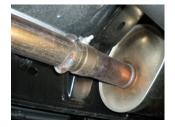

1) Loosen the two clamps at the back of the muffler and carefully slide the tailpipes toward the rear to remove from the muffler. Allow the pipes to hang until installation of the Flowmaster muffler.

2) Support the muffler with a stand and loosen the clamp on the muffler inlet pipe, then remove the two hangers at the rear of the muffler from the rubber mounts on the vehicle. Slide the muffler to the rear and disconnect from the inlet pipe. Lower and set the muffler aside.

3) Place the provided 3" clamp onto the inlet of muffler **#8530582-258**, then slide onto the factory front pipe and connect the two hangers at the back of the muffler to the rubber mounts on the vehicle. Be sure to line up the notch on the muffler inlet with the tab on the pipe.