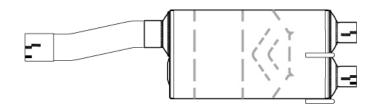

3) Place the provided 3" clamp onto the inlet of muffler **#8530582-258**, then slide onto the factory front pipe and connect the two hangers at the back of the muffler to the rubber mounts on the vehicle. Be sure to line up the notch on the muffler inlet with the tab on the pipe.

4) Place the provided 2½" clamps onto the muffler outlets and re-install the tailpipes into the muffler outlets. Be sure to line up the tabs on the tailpipes with the notches on the muffler outlets. Tighten the clamp securely.

## **PACKING LIST**

| <u>Qty</u> |   | <u>Description</u>         | Part#                |         |
|------------|---|----------------------------|----------------------|---------|
| 1<br>1     |   | Muffler Assembly Parts Kit | 8530582-258<br>PK621 |         |
|            | 2 | 2¼" Band Clamp             |                      | MC225BS |
|            | 1 | 3" Band Clamp              |                      | MC300BS |