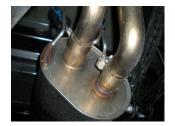

4) Place the provided 2½" clamps onto the muffler outlets and re-install the tailpipes into the muffler outlets. Be sure to line up the tabs on the tailpipes with the notches on the muffler outlets. Tighten the clamp securely.