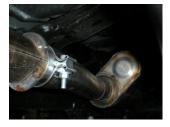

1) Loosen the two clamps at the back of the muffler and carefully slide the tailpipes toward the rear to remove from the muffler. Allow the pipes to hang until installation of the Flowmaster muffler.

2) Support the muffler with a stand and loosen the clamp on the muffler inlet pipe, then remove the two hangers at the rear of the muffler from the rubber mounts on the vehicle. Slide the muffler to the rear and disconnect from the inlet pipe. Lower and set the muffler aside.

3) Place the provided 3" clamp onto the inlet of muffler **#8530582-258**, then slide onto the factory front pipe and connect the two hangers at the back of the muffler to the rubber mounts on the vehicle. Be sure to line up the notch on the muffler inlet with the tab on the pipe.