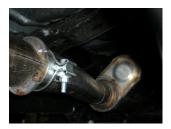

## Installation:

1) Loosen the two clamps at the back of the muffler and carefully slide the tailpipes toward the rear to remove from the muffler. Allow the pipes to hang until installation of the Flowmaster muffler.

2) Support the muffler with a stand and loosen the clamp on the muffler inlet pipe, then remove the two hangers at the rear of the muffler from the rubber mounts on the vehicle. Slide the muffler to the rear and disconnect from the inlet pipe. Lower and set the muffler aside.