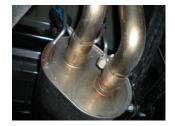

4) Place the provided  $2\frac{1}{4}$ " clamps onto the muffler outlets and re-install the tailpipes into the muffler outlets. Be sure to line up the tabs on the tailpipes with the notches on the muffler outlets. Tighten the clamp securely.

5) Adjust the position of all pipes and mufflers to provide a satisfactory fit. This is a tight fitting system, so take your time and be patient, tightening and adjusting a little bit at a time. Be sure to maintain an adequate clearance around all parts of the system to avoid rattles or damage to heat sensitive components. Once you're happy with the fit, tighten all connections down securely. For a cleaner appearance and more secure installation, we highly recommend welding all slip-fit connections.