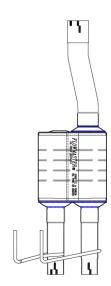

## 4098a Stainless Steel

08/30/16

## **PACKING LIST**

| <u>Qty</u> |   | <u>Description</u>         | Part#                |         |
|------------|---|----------------------------|----------------------|---------|
| 1<br>1     |   | Muffler Assembly Parts Kit | 8530012-395<br>PK621 |         |
|            | 2 | 2¼" Band Clamp             |                      | MC225BS |
|            | 1 | 3" Band Clamp              |                      | MC300BS |