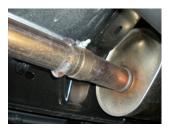

2) Support the muffler with a stand and loosen the clamp on the muffler inlet pipe, then remove the two hangers at the rear of the muffler from the rubber mounts on the vehicle. Slide the muffler to the rear and disconnect from the inlet pipe. Lower and set the muffler aside.

3) Place the provided 3" clamp onto the inlet of muffler **#8530012-395**, then slide onto the factory front pipe and connect the two hangers at the back of the muffler to the rubber mounts on the vehicle. Be sure to line up the notch on the muffler inlet with the tab on the pipe.