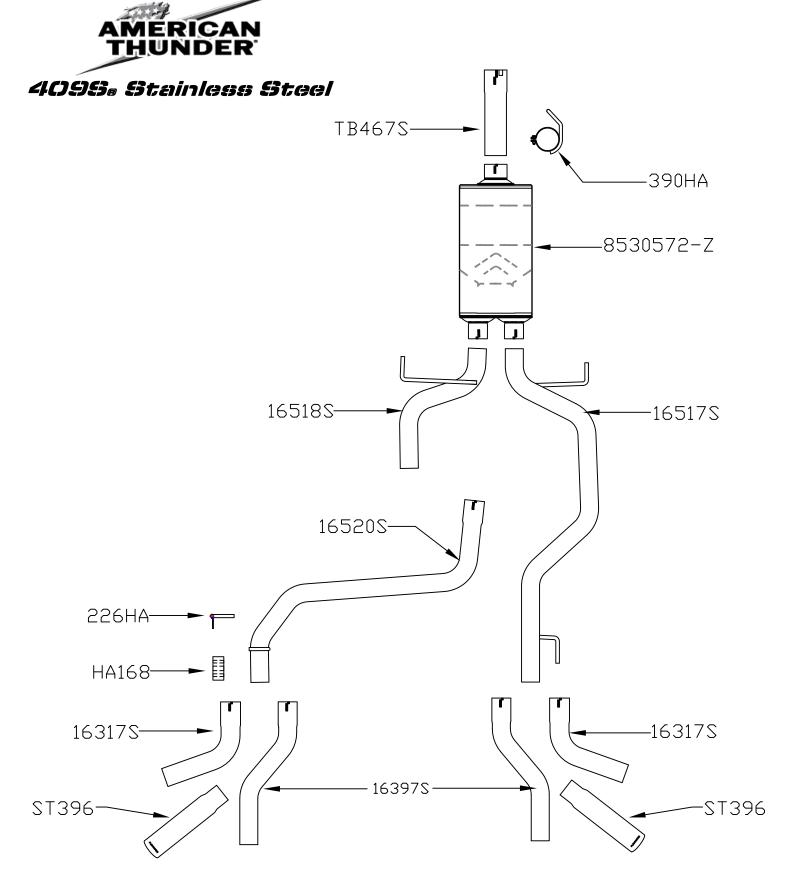

#### Installation:

- 1) Before installing anything, prep the clamps supplied in the hardware kit by removing the nuts, and applying a thick lubricant such as white grease or anti-seize to the threads.
- 2) Connect adapter pipe **#TB467S** to the factory inlet pipe; line up the notch in the adapter with the tab on factory pipe. Then slide a 3" **#MC300BS** onto the inlet pipe slip fit and tighten just enough to hold in position.
- 3) Place the clamp hanger **#390HA** onto the inlet of the muffler. Slide muffler **#8530572-Z** onto adapter pipe, and use a stand to temporarily support the muffler. Connect the hanger rod to the rubber frame mount, and tighten the clamp just enough to hold in place.
- 4) At the rear of the frame, on the driver's side of the vehicle (next to spare tire) there is an oversized slotted hole that goes through both sides of the frame. Using this hole, connect frame hanger #226HA to the outside of the frame using the 3/8"x 4" bolt, nut, washer and the #HA566 as a backing plate on both sides of the frame. Make sure the hanger is straight up and down, tighten securely.
- 5) Place rubber hanger **#HA168** onto the bottom of frame hanger **#226HA**.
- 6) Install two 2-1/2" clamps onto the muffler outlets. Place the right side tailpipe **#16517S** into position over the rear axle and into the right side muffler outlet. Connect the hangers at the front and rear of the pipe to the rubber mounts on the vehicle. Tighten the outlet clamp just enough to hold in position.

- 7) Place the front section of the left side tailpipe **#16518S** into the left side muffler outlet and connect the hanger on the pipe to the rubber mount on the vehicle. Tighten the outlet clamp just enough to hold in position.
- 8) Install a 2-1/2" clamp onto the slip fit area on the rear section of left side tailpipe **#16520S**. Slip the pipe onto the back of the front section by sliding the two sections together at the slip-fit connection over the rear axle. Place the hanger at the rear of the tailpipe into the rubber mount installed in Step 3 above. Tighten the clamp just enough to hold in position.
- 9) Slide the desired exit pipes (side or rear) onto the ends of both over-axle pipes. Place a 2 1/2" clamp onto the slip-fit connections and tighten enough to hold in place. Place the two stainless tips onto the exit pipes and tighten the pinch bolts enough to hold in place. Rotate the exit pipe and tip to the desired position.
- 10) After the system is secure, slide the 7/16" hanger keepers onto the end of the hangers at the rear of the vehicle on the drivers' side. These will prevent the hangers from slipping out of the rubber mounts.
- 11) For a cleaner appearance and more secure installation, we highly recommend welding all slipfit connections.

#### **PACKING LIST**

| <u>Qty</u>                                | <u>Description</u>                                                                                                                                             | Part#                                                                                    |                |
|-------------------------------------------|----------------------------------------------------------------------------------------------------------------------------------------------------------------|------------------------------------------------------------------------------------------|----------------|
| 1<br>1<br>1<br>1<br>1<br>2<br>2<br>2<br>1 | Adapter Pipe Muffler Right Tailpipe Left Tailpipe, Front Section Left Tailpipe, Rear Section Side Exit Pipe (R/L) Rear Exit Pipe (R/L) Stainless Tip Parts kit | TB467S<br>8530572-Z<br>16517S<br>16518 S<br>16520S<br>16317S<br>16397S<br>ST396<br>PK521 | 226HA          |
| 1                                         | Rear Frame Hanger<br>Front Clamp Hanger                                                                                                                        |                                                                                          | 220HA<br>390HA |
| 5                                         | 2 ½" Band Clamp                                                                                                                                                |                                                                                          | MC250BS        |
| 1                                         | 3" Band Clamp                                                                                                                                                  |                                                                                          | MC300BS        |
| 2                                         | Square Backing Plate                                                                                                                                           |                                                                                          | HA566          |
| 1                                         | Rubber Hanger                                                                                                                                                  |                                                                                          | HA168          |
| 1                                         | 3/8"x 4" Bolt                                                                                                                                                  |                                                                                          | HW220          |
| 1                                         | 3/8" Nut                                                                                                                                                       |                                                                                          | HW103          |
| 1                                         | 3/8" Lock Washer                                                                                                                                               |                                                                                          | HW309          |
| 2                                         | 7/16" Hanger Keepers                                                                                                                                           |                                                                                          | HW502          |
| 2                                         | 3/8" Flat Washer                                                                                                                                               |                                                                                          | HW303          |

## Installation diagram for: SYSTEM #817423