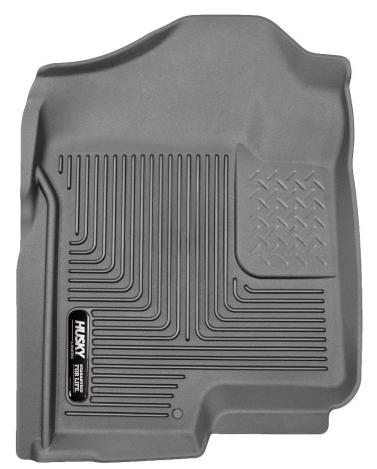

## CARE AND USE INSTRUCTIONS - PN:53101

Thank you for selecting X-act Contour™ Front Floor Liners from Winfield Consumer Products. Your new front floor liners are custom molded to fit your specific vehicle's floor board. The liners are made to take the place of your factory floor mats. *For correct fit, it is necessary to remove the factory floor mats before installing your new floor liners*. However, do not remove the factory-installed carpeting.

Your liners are made from an engineering resin that is lightweight and extremely tough and durable. The easiest way to clean your liners is with a damp cloth or sponge and soap and water. Windex®, 409® and ArmorAll® type cleaners work as well.