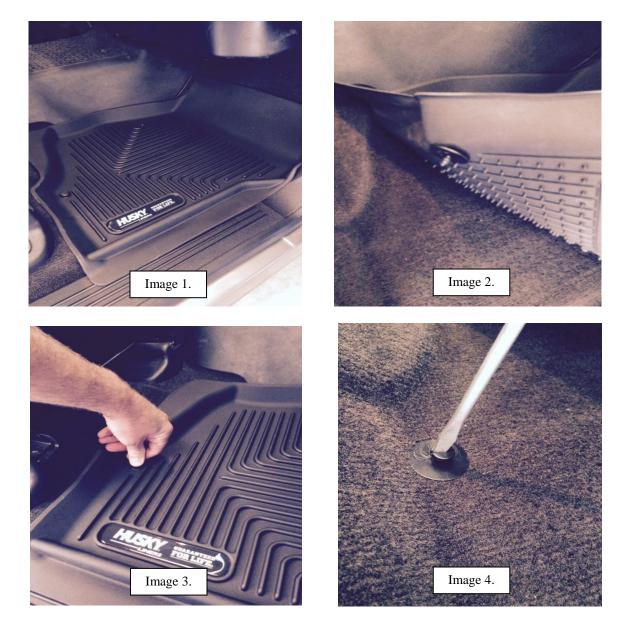

RIGHT OR PASSENGER

YOUR NEW LINER SET INCLUDES OUR NEW FLOOR LINER RETAINING CLIP SYSTEM. THIS RETAINING CLIP GIVES THE EXTRA SECURITY WHILE KEEPING SPILLS AND DEBRIS TRAPPED INSIDE THE LINERS. TO INSTALL THE HUSKY® LINER RETAINING CLIPS, SIMPLY FOLLOW THE INSTRUCTIONS BELOW:

- 1) Pre fit your new Xact Contour floor liner in your vehicle (Image 1).
- 2) Insert the screw-in carpet retention screw into the bottom of the Xact Contour liner (Image 2).
- 3) Press down on the liner to pre-mark the carpet screw into the carpet (Image 3).
- 4) Screw the carpet screw into the carpet with a flat blade screwdriver (Image 4).
- 5) Press the Xact Contour liner over the top of the carpet screw post (Image 3).