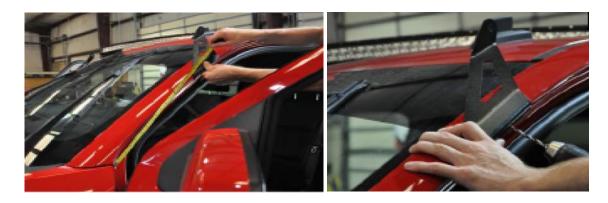

## **Installation Instructions:**

- 1. Install the gaskets on the back side of the light mounts.
- 2. Open the driver's door and measure 16" from the top of the fender to the edge of the light mount. Once in place mark the position of the light mount.
- 3. With the light mount in position, drill three holes through the metal with a 3/16" drill bit. **NOTE:** Placing a piece of tape on the drill bit about ½" from the end of the bit (closer to the drill's chuck) will aid in not drilling too far into the cab of the truck.

- 4. Use the supplied 3/16" rivets to secure the light brackets. **NOTE: Repeat steps on the driver side.**
- **5.** Install the Led Light with the supplied instructions.