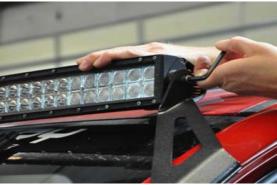

- 4. Use the supplied 3/16" rivets to secure the light brackets. **NOTE: Repeat steps on the driver side.**
- **5.** Install the Led Light with the supplied instructions.