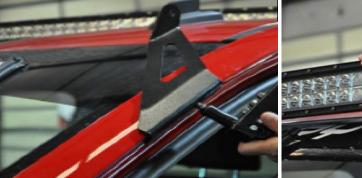

## **Installation Instructions:**

- 1. Install the gaskets on the back side of the light mounts.
- 2. Open the driver's door and measure 16" from the top of the fender to the edge of the light mount. Once in place mark the position of the light mount.
- 3. With the light mount in position, drill three holes through the metal with a 3/16" drill bit. **NOTE:** Placing a piece of tape on the drill bit about ½" from the end of the bit (closer to the drill's chuck) will aid in not drilling too far into the cab of the truck.

- 4. Use the supplied 3/16" rivets to secure the light brackets. **NOTE: Repeat steps on the driver side.**
- **5.** Install the Led Light with the supplied instructions.