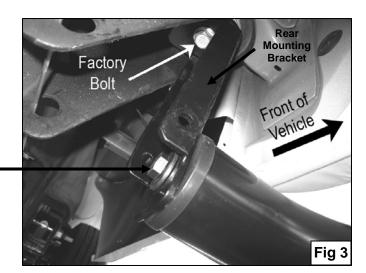

### PROCEDURE:

- 1. REMOVE CONTENTS FROM BOX. VERIFY ALL PARTS ARE PRESENT. READ INSTRUCTIONS CAREFULLY BEFORE STARTING INSTALLATION.
- **2.** From underside of vehicle, remove the driver side body mount bolts. **NOTE:** Do not remove body mount bushings.
- **3.** Partially install front, center, and rear Mounting Brackets to vehicle using the factory body mount bolts removed in step two. **NOTE:** Make sure that the support brace on the Front Mounting Bracket is towards the front of the vehicle and the support brace on the center Mounting Bracket is towards the body mount.
- **4.** With help position Side Bar onto Mounting Brackets. Attach front and rear Mounting Brackets to Sidebar using the included (2) ½" x 2" Hex Head Bolts, (2) ½" Flat Washers, and (2) ½" Lock Washers. Do not tighten at this time.
- **5.** Attach center Mounting Bracket to Sidebar using the included (1) 10-1.50mm x 25mm Hex Head Bolt, (1) 10mm Flat Washer, and (1) 10mm Lock Washer. Do not tighten at this time.
- 6. Level and adjust Side Bar properly; and then tighten all hardware at this time.
- 7. Repeat steps 2-6 for passenger Sidebar.
- 8. Do periodic inspections to the installation to make sure that all hardware is secure and tight.

#### (Driver Side Installation Shown)

10mm x 25mm Hex Head Bolt 10mm Lock Washer 10mm Flat Washer

1/2" x 2" Hex Head Bolt 1/2" Lock Washer 1/2" Flat Washer