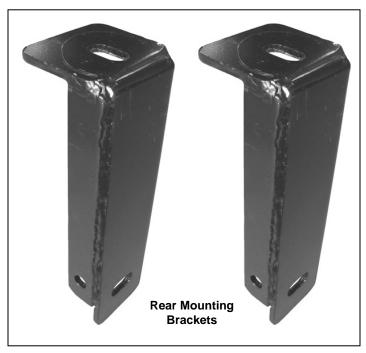

## **PARTS LIST:**

| 1 | Driver/Left Sidebar      | 4 | ½" x 2" Hex Head Bolts                   |
|---|--------------------------|---|------------------------------------------|
| 1 | Passenger/Right Sidebar  | 4 | ½" Lock Washers                          |
| 2 | Front Mounting Brackets  | 4 | 1/2" ID x 1 3/8" OD x 3/32" Flat Washers |
| 2 | Center Mounting Brackets | 2 | 10-1.50mm x 25mm Hex Head Bolts          |
| 2 | Rear Mounting Brackets   | 2 | 10mm Lock Washers                        |
|   |                          | 2 | 10mm ID x 26mm OD x 1.5mm Flat Washers   |

### PROCEDURE:

- 1. REMOVE CONTENTS FROM BOX. VERIFY ALL PARTS ARE PRESENT. READ INSTRUCTIONS CAREFULLY BEFORE STARTING INSTALLATION.
- **2.** From underside of vehicle, remove the driver side body mount bolts. **NOTE:** Do not remove body mount bushings.
- **3.** Partially install front, center, and rear Mounting Brackets to vehicle using the factory body mount bolts removed in step two. **NOTE:** Make sure that the support brace on the Front Mounting Bracket is towards the front of the vehicle and the support brace on the center Mounting Bracket is towards the body mount.
- **4.** With help position Side Bar onto Mounting Brackets. Attach front and rear Mounting Brackets to Sidebar using the included (2) ½" x 2" Hex Head Bolts, (2) ½" Flat Washers, and (2) ½" Lock Washers. Do not tighten at this time.
- **5.** Attach center Mounting Bracket to Sidebar using the included (1) 10-1.50mm x 25mm Hex Head Bolt, (1) 10mm Flat Washer, and (1) 10mm Lock Washer. Do not tighten at this time.
- 6. Level and adjust Side Bar properly; and then tighten all hardware at this time.
- 7. Repeat steps 2-6 for passenger Sidebar.
- 8. Do periodic inspections to the installation to make sure that all hardware is secure and tight.