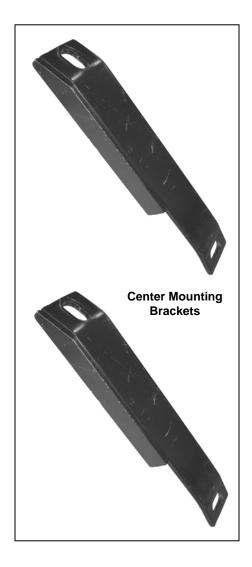

## **PARTS LIST:**

| 1 | Driver/Left Sidebar      | 4 | ½" x 2" Hex Head Bolts                   |
|---|--------------------------|---|------------------------------------------|
| 1 | Passenger/Right Sidebar  | 4 | ½" Lock Washers                          |
| 2 | Front Mounting Brackets  | 4 | 1/2" ID x 1 3/8" OD x 3/32" Flat Washers |
| 2 | Center Mounting Brackets | 2 | 10-1.50mm x 25mm Hex Head Bolts          |
| 2 | Rear Mounting Brackets   | 2 | 10mm Lock Washers                        |
|   |                          | 2 | 10mm ID x 26mm OD x 1.5mm Flat Washers   |

### PROCEDURE:

- 1. REMOVE CONTENTS FROM BOX. VERIFY ALL PARTS ARE PRESENT. READ INSTRUCTIONS CAREFULLY BEFORE STARTING INSTALLATION.
- **2.** From underside of vehicle, remove the driver side body mount bolts. **NOTE:** Do not remove body mount bushings.
- **3.** Partially install front, center, and rear Mounting Brackets to vehicle using the factory body mount bolts removed in step two. **NOTE:** Make sure that the support brace on the Front Mounting Bracket is towards the front of the vehicle and the support brace on the center Mounting Bracket is towards the body mount.
- **4.** With help position Side Bar onto Mounting Brackets. Attach front and rear Mounting Brackets to Sidebar using the included (2) ½" x 2" Hex Head Bolts, (2) ½" Flat Washers, and (2) ½" Lock Washers. Do not tighten at this time.
- **5.** Attach center Mounting Bracket to Sidebar using the included (1) 10-1.50mm x 25mm Hex Head Bolt, (1) 10mm Flat Washer, and (1) 10mm Lock Washer. Do not tighten at this time.
- 6. Level and adjust Side Bar properly; and then tighten all hardware at this time.
- 7. Repeat steps 2-6 for passenger Sidebar.
- 8. Do periodic inspections to the installation to make sure that all hardware is secure and tight.