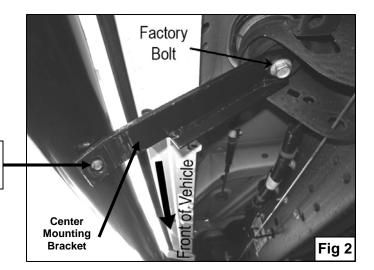

### PROCEDURE:

- 1. REMOVE CONTENTS FROM BOX. VERIFY ALL PARTS ARE PRESENT. READ INSTRUCTIONS CAREFULLY BEFORE STARTING INSTALLATION.
- **2.** From underside of vehicle, remove the driver side body mount bolts. **NOTE:** Do not remove body mount bushings.
- **3.** Partially install front, center, and rear Mounting Brackets to vehicle using the factory body mount bolts removed in step two. **NOTE:** Make sure that the support brace on the Front Mounting Bracket is towards the front of the vehicle and the support brace on the center Mounting Bracket is towards the body mount.
- **4.** With help position Side Bar onto Mounting Brackets. Attach front and rear Mounting Brackets to Sidebar using the included (2) ½" x 2" Hex Head Bolts, (2) ½" Flat Washers, and (2) ½" Lock Washers. Do not tighten at this time.
- **5.** Attach center Mounting Bracket to Sidebar using the included (1) 10-1.50mm x 25mm Hex Head Bolt, (1) 10mm Flat Washer, and (1) 10mm Lock Washer. Do not tighten at this time.
- 6. Level and adjust Side Bar properly; and then tighten all hardware at this time.
- 7. Repeat steps 2-6 for passenger Sidebar.
- 8. Do periodic inspections to the installation to make sure that all hardware is secure and tight.

#### (Driver Side Installation Shown)

10mm x 25mm Hex Head Bolt 10mm Lock Washer 10mm Flat Washer

1/2" x 2" Hex Head Bolt 1/2" Lock Washer 1/2" Flat Washer