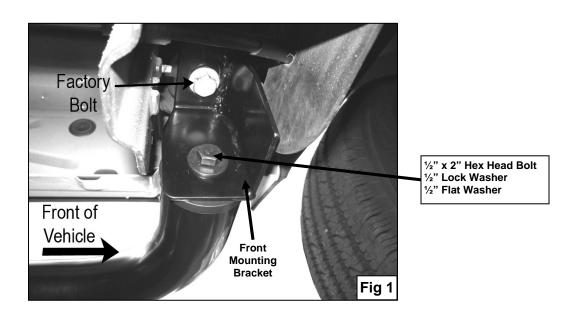

### PROCEDURE:

- 1. REMOVE CONTENTS FROM BOX. VERIFY ALL PARTS ARE PRESENT. READ INSTRUCTIONS CAREFULLY BEFORE STARTING INSTALLATION.
- **2.** From underside of vehicle, remove the driver side body mount bolts. **NOTE:** Do not remove body mount bushings.
- **3.** Partially install front, center, and rear Mounting Brackets to vehicle using the factory body mount bolts removed in step two. **NOTE:** Make sure that the support brace on the Front Mounting Bracket is towards the front of the vehicle and the support brace on the center Mounting Bracket is towards the body mount.
- **4.** With help position Side Bar onto Mounting Brackets. Attach front and rear Mounting Brackets to Sidebar using the included (2) ½" x 2" Hex Head Bolts, (2) ½" Flat Washers, and (2) ½" Lock Washers. Do not tighten at this time.
- **5.** Attach center Mounting Bracket to Sidebar using the included (1) 10-1.50mm x 25mm Hex Head Bolt, (1) 10mm Flat Washer, and (1) 10mm Lock Washer. Do not tighten at this time.
- 6. Level and adjust Side Bar properly; and then tighten all hardware at this time.
- 7. Repeat steps 2-6 for passenger Sidebar.
- 8. Do periodic inspections to the installation to make sure that all hardware is secure and tight.

#### (Driver Side Installation Shown)

10mm x 25mm Hex Head Bolt 10mm Lock Washer 10mm Flat Washer

1/2" x 2" Hex Head Bolt 1/2" Lock Washer 1/2" Flat Washer