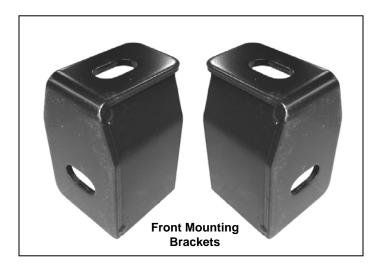

## **PARTS LIST:**

| 1 | Driver/Left Sidebar      | 4 | ½" x 2" Hex Head Bolts                   |
|---|--------------------------|---|------------------------------------------|
| 1 | Passenger/Right Sidebar  | 4 | ½" Lock Washers                          |
| 2 | Front Mounting Brackets  | 4 | 1/2" ID x 1 3/8" OD x 3/32" Flat Washers |
| 2 | Center Mounting Brackets | 2 | 10-1.50mm x 25mm Hex Head Bolts          |
| 2 | Rear Mounting Brackets   | 2 | 10mm Lock Washers                        |
|   |                          | 2 | 10mm ID x 26mm OD x 1.5mm Flat Washers   |

### PROCEDURE:

- 1. REMOVE CONTENTS FROM BOX. VERIFY ALL PARTS ARE PRESENT. READ INSTRUCTIONS CAREFULLY BEFORE STARTING INSTALLATION.
- **2.** From underside of vehicle, remove the driver side body mount bolts. **NOTE:** Do not remove body mount bushings.
- **3.** Partially install front, center, and rear Mounting Brackets to vehicle using the factory body mount bolts removed in step two. **NOTE:** Make sure that the support brace on the Front Mounting Bracket is towards the front of the vehicle and the support brace on the center Mounting Bracket is towards the body mount.
- **4.** With help position Side Bar onto Mounting Brackets. Attach front and rear Mounting Brackets to Sidebar using the included (2) ½" x 2" Hex Head Bolts, (2) ½" Flat Washers, and (2) ½" Lock Washers. Do not tighten at this time.
- **5.** Attach center Mounting Bracket to Sidebar using the included (1) 10-1.50mm x 25mm Hex Head Bolt, (1) 10mm Flat Washer, and (1) 10mm Lock Washer. Do not tighten at this time.
- 6. Level and adjust Side Bar properly; and then tighten all hardware at this time.
- 7. Repeat steps 2-6 for passenger Sidebar.
- 8. Do periodic inspections to the installation to make sure that all hardware is secure and tight.