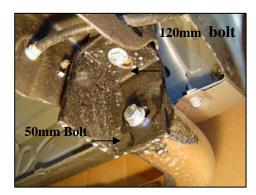

Step One: Locate left side brackets,12mm x 120mm Hex Bolts(factory bolt), 12mm Lock washers and 12mm Flat washers. Remove front, center, and rear cab mount bolts located under the cab. Loosely attach brackets to the bottom of the cab mounts with the hardware listed in this step (Figure 1, 2 & 3).

### **Front Bracket**

Figure 1 Figure 2 Figure 3

(NOTE: Pictures are only for reference. Actual brackets may be different. Installation is the same)

<u>Step Two</u>: Secure the side bar to the front and rear brackets using the 12mm x 50mm Hex Bolts, Lock washers and Flat Washers provided. Secure the Center Bracket to the Side Bar using 8mm x 25mm Hex Bolts, Lock washers and Flat washers provided. After checking to make sure the sidebar is level and square with the side of the vehicle, completely tighten all hardware.