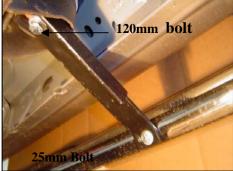

Step One: Locate left side brackets,12mm x 120mm Hex Bolts(factory bolt), 12mm Lock washers and 12mm Flat washers. Remove front, center, and rear cab mount bolts located under the cab. Loosely attach brackets to the bottom of the cab mounts with the hardware listed in this step (Figure 1, 2 & 3).

# **Center Bracket**

### **Front Bracket**

Figure 1 Figure 2 Figure 3

(NOTE: Pictures are only for reference. Actual brackets may be different. Installation is the same)

<u>Step Two</u>: Secure the side bar to the front and rear brackets using the 12mm x 50mm Hex Bolts, Lock washers and Flat Washers provided. Secure the Center Bracket to the Side Bar using 8mm x 25mm Hex Bolts, Lock washers and Flat washers provided. After checking to make sure the sidebar is level and square with the side of the vehicle, completely tighten all hardware.