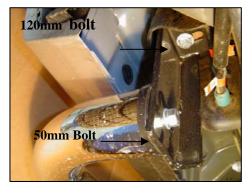

Step One: Locate left side brackets,12mm x 120mm Hex Bolts(factory bolt), 12mm Lock washers and 12mm Flat washers. Remove front, center, and rear cab mount bolts located under the cab. Loosely attach brackets to the bottom of the cab mounts with the hardware listed in this step (Figure 1, 2 & 3).

#### Rear Bracket

### **Front Bracket**

Figure 1 Figure 2 Figure 3

(NOTE: Pictures are only for reference. Actual brackets may be different. Installation is the same)

<u>Step Two</u>: Secure the side bar to the front and rear brackets using the 12mm x 50mm Hex Bolts, Lock washers and Flat Washers provided. Secure the Center Bracket to the Side Bar using 8mm x 25mm Hex Bolts, Lock washers and Flat washers provided. After checking to make sure the sidebar is level and square with the side of the vehicle, completely tighten all hardware.