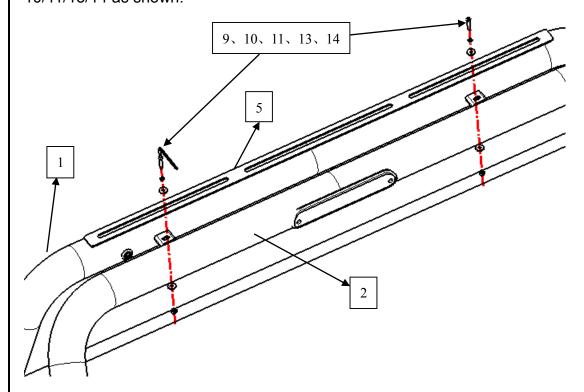

## Installation Fig.

Step 1: Verify all parts are present.

Step 2: Using wrench 9, install 1/2 main pipes and connecting plate 5 together with parts 10/11/13/14 as shown.

Step3: Using wrench 9, install 3/4 decoration plate together with parts 10/11/13/15 as shown.