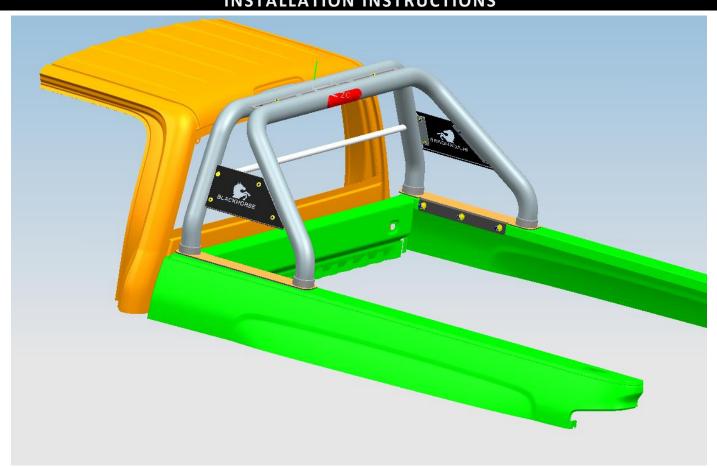

## Installation Fig.

Step 1: Verify all parts are present.

Step 2: Using wrench 9, install 1/2 main pipes and connecting plate 5 together with parts 10/11/13/14 as shown.

Step3: Using wrench 9, install 3/4 decoration plate together with parts 10/11/13/15 as shown.

Step4: Using wrench 7, install support plate 6 and gum cover 8 with part 12.

Step 4: Fix the roll bar on the trunk with parts 16/17/18/19 (need to drill the trunk if there's no installation holes). Test and make sure that the roll bar is steadily fixed, and then tighten all the hardware.