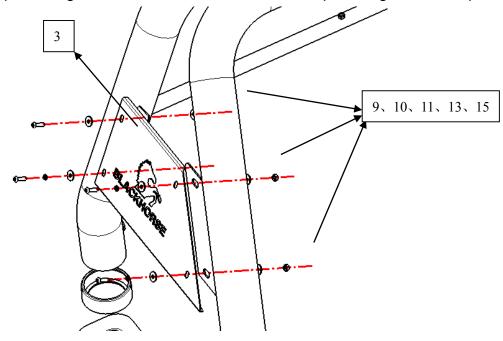

## Installation Fig.

Step 1: Verify all parts are present.

Step 2: Using wrench 9, install 1/2 main pipes and connecting plate 5 together with parts 10/11/13/14 as shown.

Step3: Using wrench 9, install 3/4 decoration plate together with parts 10/11/13/15 as shown.