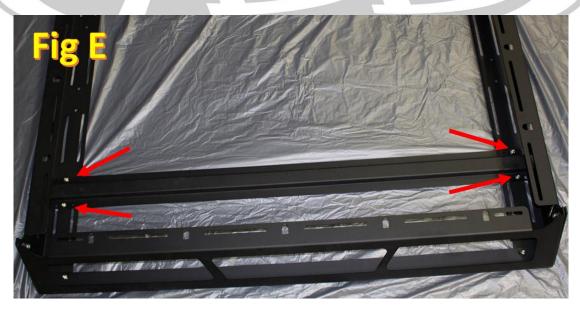

- 3. Line the second cross member up so the bolt holes line up with both side pieces and install the supplied 3/8-16 x 1" Bolts (x10), 3/8" Washers (x10), and 3/8" Nylon Locking Nuts (x10) for both corners.
- 4. Lay the first rail so that the bolt holes in it line up with the mounting holes drilled in each side bar. Install the supplied 3/8" bolts (x4), 3/8" washers (x4), and 3/8" locking nuts (x4). Refer to Fig E.
  - \*\*Remember to still leave the bolts finger tight until every bolt is installed