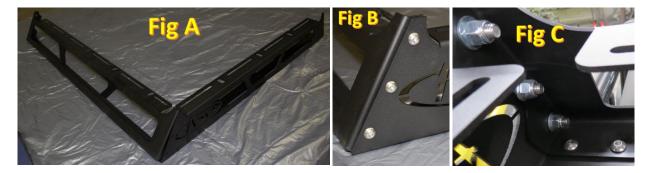

## **ROOF RACK ASSEMBLY INSTRUCTIONS**

First, line one of the sides up with one of the main cross members to form a right angle. Line the bolt holes up, then start installing the supplied 3/8-16 x 1" Bolts (x5), 3/8" Washers (x5), and 3/8" Nylon Locking Nuts (x5). There are 3 along the sides and 2 on the bottom portion of each corner. Refer to Fig A, Fig B, and Fig C.