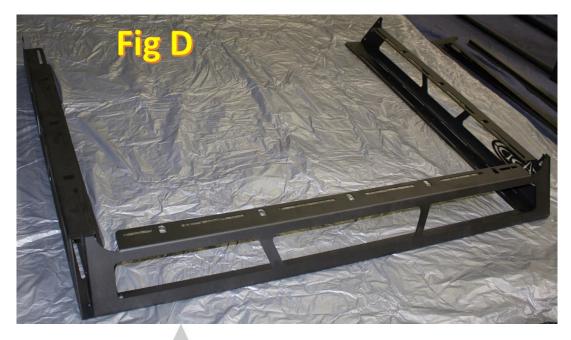

VE DESERT DES

\*\*Leave bolts finger tight until every bolt is installed

2. Take the other side (with the A.D.D. symbol on it) and line it up the same way. Install the supplied 3/8-16 x 1" Bolts (x5), 3/8" Washers (x5), and 3/8" Nylon Locking Nuts (x5) for this corner. Refer to Fig D.