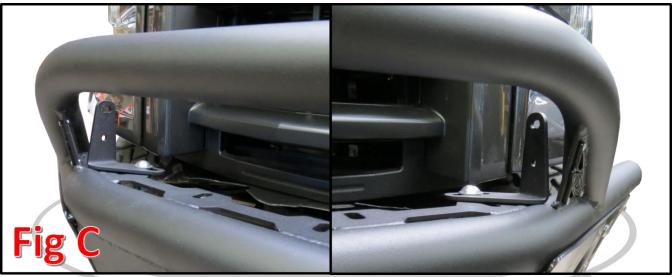

4. Use the supplied 3/8" Carriage Bolts (x2), 3/8" washers (x4), and 3/8" locking nuts (x2) to attach the mounting tabs to the bumper. Tighten the mounting tabs tight enough to where they take force to move, but not so tight that you cannot move the mounts by hand. (Fig C). We recommend using the carriage bolts with the rounded head facing upwards, as shown in Fig B.