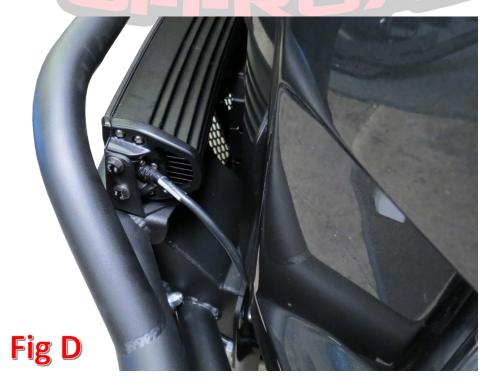

5. Set the light bar in place to check the position of the mounting tabs. Move the mounting tabs to their final position, then tighten the mounting nuts to 30 foot pounds. (Fig D)

- 6. Use the light manufacturer's instructions to complete the light installation.
- 7. Stand back and enjoy your new lights.
- 8. Check and re-tighten if needed, all mounting bolts after 100 miles and periodically thereafter.