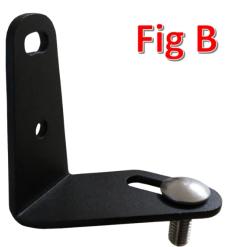

4. Use the supplied 3/8" Carriage Bolts (x2), 3/8" washers (x4), and 3/8" locking nuts (x2) to attach the mounting tabs to the bumper. Tighten the mounting tabs tight enough to where they take force to move, but not so tight that you cannot move the mounts by hand. (Fig C). We recommend using the carriage bolts with the rounded head facing upwards, as shown in Fig B.