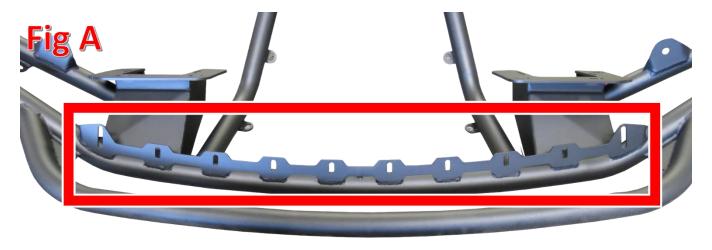

## **INSTALLATION**

- 1. This installation guide will not go over every set of mounting tabs or lights, but is meant to give a general idea as to how these tabs are to be mounted.
- 2. Choose the appropriate mounts for the light you have purchased (correct amount of mounting holes, faced the right direction, etc.).
- 3. Choose the appropriate mounting locations for the light you have purchased. (Fig A)