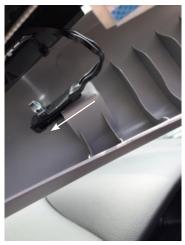

1. Pull door weather strip down and away from trim.

- 4. Insert the supplied well nut into the slot as shown.
- Reinstall door weather strip.

2. Release clip by pressing down, then forward.

- 5. Be sure to fully seat and center the nut.
- 8. Finish tightening the mounting screw.

3. Clip will slide off of pillar, allowing pillar to be removed.

- Install the bottom portion of the pillar. Thread screw into well nut about 2 turns.
- 9. At this time the gauges can be connected and pushed into the gauge holes. Please note that the gauges are pressure fit and will not use the standard in dash mounting brackets that were likely included with your gauges.