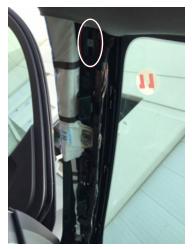

1. Pull door weather strip down and away from trim.

- 4. Insert the supplied well nut into the slot as shown.
- Reinstall door weather strip.

2. Release clip by pressing down, then forward.

- 5. Be sure to fully seat and center the nut.
- 8. Finish tightening the mounting screw.

3. Clip will slide off of pillar, allowing pillar to be removed.

- Install the bottom portion of the pillar. Thread screw into well nut about 2 turns.
- 9. At this time the gauges can be connected and pushed into the gauge holes. Please note that the gauges are pressure fit and will not use the standard in dash mounting brackets that were likely included with your gauges.