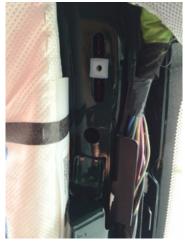

3. Clip will slide off of pillar, allowing pillar to be removed.

- Install the bottom portion of the pillar. Thread screw into well nut about 2 turns.
- 9. At this time the gauges can be connected and pushed into the gauge holes. Please note that the gauges are pressure fit and will not use the standard in dash mounting brackets that were likely included with your gauges.