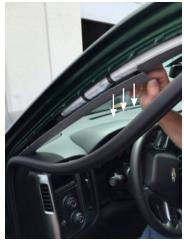

1. Pull door weather strip down and away from trim.

- 4. Insert the supplied well nut into the slot as shown.
- Reinstall door weather strip.

2. Release clip by pressing down, then forward.

- 5. Be sure to fully seat and center the nut.
- 8. Finish tightening the mounting screw.