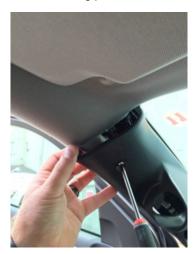

1. Pull door weather strip down and away from trim.

- 4. Insert the supplied well nut into the slot as shown.
- Reinstall door weather strip.

2. Release clip by pressing down, then forward.

- 5. Be sure to fully seat and center the nut.
- 8. Finish tightening the mounting screw.

3. Clip will slide off of pillar, allowing pillar to be removed.

- Install the bottom portion of the pillar. Thread screw into well nut about 2 turns.
- 9. At this time the gauges can be connected and pushed into the gauge holes. Please note that the gauges are pressure fit and will not use the standard in dash mounting brackets that were likely included with your gauges.