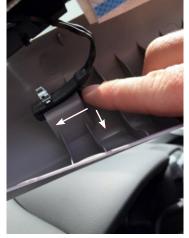

1. Pull door weather strip down and away from trim.

- 4. Insert the supplied well nut into the slot as shown.
- Reinstall door weather strip.

2. Release clip by pressing down, then forward.

- 5. Be sure to fully seat and center the nut.
- 8. Finish tightening the mounting screw.