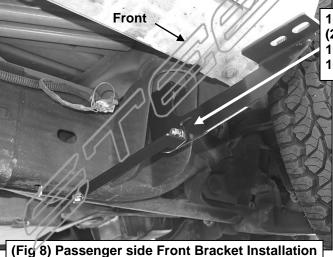

### 1500 Models:

Attach the bent end of the Front Support Bracket to the outside hole in the Front Mounting Bracket with (1) 10mm x 30mm Hex Bolt, (2) 10mm Flat Washers, (1) 10mm Lock Washer and (1) 10mm Hex Nut, **(Figure 6)**. Do not tighten at this time.

# **Passenger Side Installation Pictured**

NOTE: Support Brackets not required on 2011-14 25-3500 Models

10mm x 30mm Hex Bolt 10mm Lock Washer 10mm Flat Washer

NOTE: Support Brackets not required on 2011-14 25-3500 Models

10mm x 30mm Hex Bolt (2) 10mm Flat Washers 10mm Lock Washer 10mm Hex Nut

10mm x 30mm Hex Bolt 10mm Lock Washer 10mm Flat Washer

(Fig 6) Passenger side 1500 Model Front Support Bracket Installation Pictured