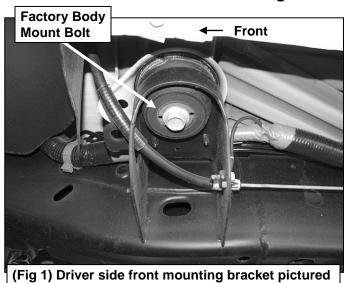

### PROCEDURE:

REMOVE CONTENTS FROM BOX. VERIFY ALL PARTS ARE PRESENT. READ FACTORY BODY BOLT REMOVAL INSTRUCTIONS AND INSTALLATION INSTRUCTIONS CAREFULLY BEFORE STARTING INSTALLATION.

- 1. Start the installation under the passenger side of the vehicle. Remove the front body mount bolt, (Figure 1). Do not remove rubber bushings.
- 2. Attach the passenger side front mounting Bracket to the body mount reusing the factory hex bolt, (Figures 2 & 3). Do not tighten hardware at this time.
- 3. Locate the two factory holes in the bottom of the frame towards the front of the vehicle, (Figure 4). Insert (1) 10mm Nut Plate, (Figure 5), into the oval hole and line up the threaded nut with the forward round hole, (Figure 4). NOTE: Nut Plate and Support Brackets are not required on 2011-14 25-3500 models.