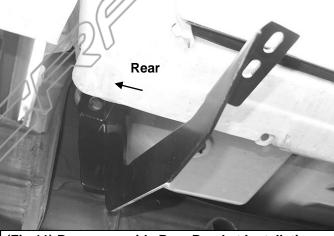

### PROCEDURE:

REMOVE CONTENTS FROM BOX. VERIFY ALL PARTS ARE PRESENT. READ FACTORY BODY BOLT REMOVAL INSTRUCTIONS AND INSTALLATION INSTRUCTIONS CAREFULLY BEFORE STARTING INSTALLATION.

- 1. Start the installation under the passenger side of the vehicle. Remove the front body mount bolt, (Figure 1). Do not remove rubber bushings.
- 2. Attach the passenger side front mounting Bracket to the body mount reusing the factory hex bolt, (Figures 2 & 3). Do not tighten hardware at this time.
- 3. Locate the two factory holes in the bottom of the frame towards the front of the vehicle, (Figure 4). Insert (1) 10mm Nut Plate, (Figure 5), into the oval hole and line up the threaded nut with the forward round hole, (Figure 4). NOTE: Nut Plate and Support Brackets are not required on 2011-14 25-3500 models.

(Fig 11) Passenger side Rear Bracket Installation

(Fig 12) Passenger side Front Bracket Installation

(Fig 13) Passenger side Center Bracket Installation

Page 5 of 5 10/21/15 (DP)