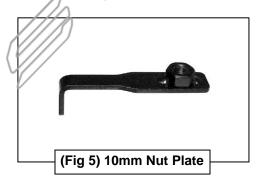

### PROCEDURE:

REMOVE CONTENTS FROM BOX. VERIFY ALL PARTS ARE PRESENT. READ FACTORY BODY BOLT REMOVAL INSTRUCTIONS AND INSTALLATION INSTRUCTIONS CAREFULLY BEFORE STARTING INSTALLATION.

- 1. Start the installation under the passenger side of the vehicle. Remove the front body mount bolt, (Figure 1). Do not remove rubber bushings.
- 2. Attach the passenger side front mounting Bracket to the body mount reusing the factory hex bolt, (Figures 2 & 3). Do not tighten hardware at this time.
- 3. Locate the two factory holes in the bottom of the frame towards the front of the vehicle, (Figure 4). Insert (1) 10mm Nut Plate, (Figure 5), into the oval hole and line up the threaded nut with the forward round hole, (Figure 4). NOTE: Nut Plate and Support Brackets are not required on 2011-14 25-3500 models.