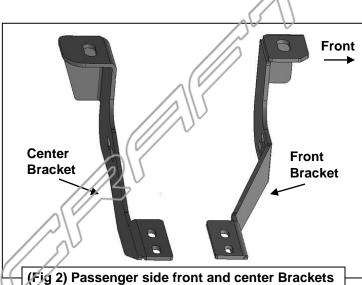

### PROCEDURE:

REMOVE CONTENTS FROM BOX. VERIFY ALL PARTS ARE PRESENT. READ FACTORY BODY BOLT REMOVAL INSTRUCTIONS AND INSTALLATION INSTRUCTIONS CAREFULLY BEFORE STARTING INSTALLATION.

- 1. Start the installation under the passenger side of the vehicle. Remove the front body mount bolt, (Figure 1). Do not remove rubber bushings.
- 2. Attach the passenger side front mounting Bracket to the body mount reusing the factory hex bolt, (Figures 2 & 3). Do not tighten hardware at this time.
- 3. Locate the two factory holes in the bottom of the frame towards the front of the vehicle, (Figure 4). Insert (1) 10mm Nut Plate, (Figure 5), into the oval hole and line up the threaded nut with the forward round hole, (Figure 4). NOTE: Nut Plate and Support Brackets are not required on 2011-14 25-3500 models.

Page 1 of 5 10/21/15 (DP)

**4.** Attach the flat end of the passenger side front Support Bracket to the Nut Plate with (1) 10mm x 30mm Hex Bolt, (1) 10mm Lock Washer and (1) 10mm Flat Washer, **(Figures 6 & 7)**. Do not tighten hardware at this time.