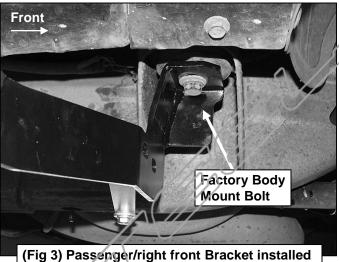

### PROCEDURE:

REMOVE CONTENTS FROM BOX. VERIFY ALL PARTS ARE PRESENT. READ FACTORY BODY BOLT REMOVAL INSTRUCTIONS AND INSTALLATION INSTRUCTIONS CAREFULLY BEFORE STARTING INSTALLATION.

- 1. Start the installation under the passenger side of the vehicle. Remove the front body mount bolt, (Figure 1). Do not remove rubber bushings.
- 2. Attach the passenger side front mounting Bracket to the body mount reusing the factory hex bolt, (Figures 2 & 3). Do not tighten hardware at this time.
- 3. Locate the two factory holes in the bottom of the frame towards the front of the vehicle, (Figure 4). Insert (1) 10mm Nut Plate, (Figure 5), into the oval hole and line up the threaded nut with the forward round hole, (Figure 4). NOTE: Nut Plate and Support Brackets are not required on 2011-14 25-3500 models.

Page 1 of 5 10/21/15 (DP)

**4.** Attach the flat end of the passenger side front Support Bracket to the Nut Plate with (1) 10mm x 30mm Hex Bolt, (1) 10mm Lock Washer and (1) 10mm Flat Washer, **(Figures 6 & 7)**. Do not tighten hardware at this time.