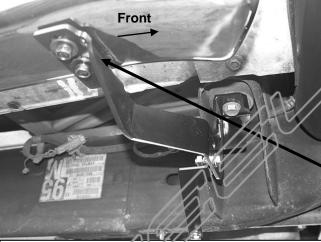

### 1500 Models:

Attach the bent end of the Front Support Bracket to the outside hole in the Front Mounting Bracket with (1) 10mm x 30mm Hex Bolt, (2) 10mm Flat Washers, (1) 10mm Lock Washer and (1) 10mm Hex Nut, **(Figure 6)**. Do not tighten at this time.

- Up to 2010 25-3500 Models-Support Bracket not required on 2011-14 25-3500 Models:

  Note that the Front Support Bracket will not reach up to the Mounting Bracket, (Figure 7).

  Tighten the Support Bracket to the Nut Plate in the frame. Carefully push up on the Support Bracket until it reaches the inside hole in the Mounting Bracket. Bolt the Support Bracket to the hole in the Mounting Bracket with (1) 10mm x 30mm Hex Bolt, (2) 10mm Flat Washers, (1) 10mm Lock Washer and (1) 10mm Hex Nut. (Figures 7 & 8) Do not tighten at this time.
- 5. Move to the center body mount and remove the factory bolt. Select the passenger side center Bracket, (Figure 2). Repeat Steps 1 & 2 to attach the center Bracket, (Figures 9 & 10).
- 6. Next, select (1) Center Support Bracket. IMPORTANT: Center Support Brackets are not required on 2011—14 25-3500 Models. Note the two different sizes of mounting holes in the Support Bracket. Slide the end of the Center Support Bracket with the larger mounting hole between the factory body mount and the Center Bracket, (Figures 9 & 10). Attach the Support Bracket to the holes in the side of the body mount with (1) 12mm x 30mm Hex Bolt, (2) 12mm Flat Washers, (1) 12mm Lock Washer and (1) 12mm Hex Nut. Do not tighten at this time.
- 7. Attach the opposite end of the Support Bracket to the front of the Center Bracket with (1) 10mm x 30mm Hex Bolt, (2) 10mm Flat Washers, (1) 10mm Lock Washer and (1) 10mm Hex Nut, (Figures 9 & 10). Do not tighten at this time.
- 8. Continue on to the rear body mount. Repeat **Steps 1 & 2** to attach the passenger side rear Mounting Bracket to the body mount, **(Figure 11)**. Leave hardware loose at this time.
- 9. Carefully position the passenger Sidebar onto the Mounting Brackets. Attach the Sidebar to the Mounting Brackets with (6) 8mm x 25mm Combo Hex Bolts, (Figures 12 & 13). Do not tighten hardware at this time.
- **10.** Level and adjust the Sidebar and fully tighten all hardware.
- 11. Repeat Steps 1—10 for driver/left Sidebar installation.
- **12.** Do periodic inspections to the installation to make sure that all hardware is secure and tight.

10mm x 30mm Hex Bolt (2) 10mm Flat Washers 10mm Lock Washer 10mm Hex Nut

10mm x 30mm Hex Bolt 10mm Lock Washer 10mm Flat Washer

(Fig 6) Passenger side 1500 Model Front Support Bracket Installation Pictured

#### **IMPORTANT NOTE:**

Bend Support Bracket up by hand to meet the inner hole in the Front Mounting Bracket

NOTE: Support Bracket not required on 2011-14 25-3500 Models

Front Support Bracket Installation