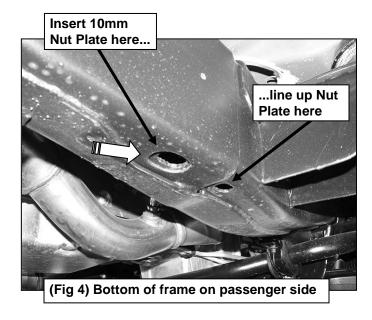

### PROCEDURE:

REMOVE CONTENTS FROM BOX. VERIFY ALL PARTS ARE PRESENT. READ FACTORY BODY BOLT REMOVAL INSTRUCTIONS AND INSTALLATION INSTRUCTIONS CAREFULLY BEFORE STARTING INSTALLATION.

- 1. Start the installation under the passenger side of the vehicle. Remove the front body mount bolt, (Figure 1). Do not remove rubber bushings.
- 2. Attach the passenger side front mounting Bracket to the body mount reusing the factory hex bolt, (Figures 2 & 3). Do not tighten hardware at this time.
- 3. Locate the two factory holes in the bottom of the frame towards the front of the vehicle, (Figure 4). Insert (1) 10mm Nut Plate, (Figure 5), into the oval hole and line up the threaded nut with the forward round hole, (Figure 4). NOTE: Nut Plate and Support Brackets are not required on 2011-14 25-3500 models.