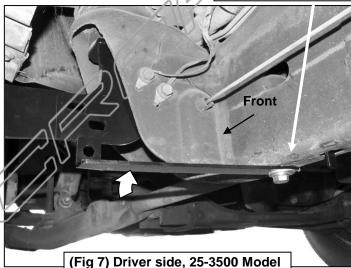

Page 1 of 5 10/21/15 (DP)

**4.** Attach the flat end of the passenger side front Support Bracket to the Nut Plate with (1) 10mm x 30mm Hex Bolt, (1) 10mm Lock Washer and (1) 10mm Flat Washer, **(Figures 6 & 7)**. Do not tighten hardware at this time.

- Up to 2010 25-3500 Models-Support Bracket not required on 2011-14 25-3500 Models:

  Note that the Front Support Bracket will not reach up to the Mounting Bracket, (Figure 7).

  Tighten the Support Bracket to the Nut Plate in the frame. Carefully push up on the Support Bracket until it reaches the inside hole in the Mounting Bracket. Bolt the Support Bracket to the hole in the Mounting Bracket with (1) 10mm x 30mm Hex Bolt, (2) 10mm Flat Washers, (1) 10mm Lock Washer and (1) 10mm Hex Nut. (Figures 7 & 8) Do not tighten at this time.
- 5. Move to the center body mount and remove the factory bolt. Select the passenger side center Bracket, (Figure 2). Repeat Steps 1 & 2 to attach the center Bracket, (Figures 9 & 10).
- 6. Next, select (1) Center Support Bracket. IMPORTANT: Center Support Brackets are not required on 2011—14 25-3500 Models. Note the two different sizes of mounting holes in the Support Bracket. Slide the end of the Center Support Bracket with the larger mounting hole between the factory body mount and the Center Bracket, (Figures 9 & 10). Attach the Support Bracket to the holes in the side of the body mount with (1) 12mm x 30mm Hex Bolt, (2) 12mm Flat Washers, (1) 12mm Lock Washer and (1) 12mm Hex Nut. Do not tighten at this time.
- 7. Attach the opposite end of the Support Bracket to the front of the Center Bracket with (1) 10mm x 30mm Hex Bolt, (2) 10mm Flat Washers, (1) 10mm Lock Washer and (1) 10mm Hex Nut, (Figures 9 & 10). Do not tighten at this time.
- 8. Continue on to the rear body mount. Repeat **Steps 1 & 2** to attach the passenger side rear Mounting Bracket to the body mount, **(Figure 11)**. Leave hardware loose at this time.
- 9. Carefully position the passenger Sidebar onto the Mounting Brackets. Attach the Sidebar to the Mounting Brackets with (6) 8mm x 25mm Combo Hex Bolts, (Figures 12 & 13). Do not tighten hardware at this time.
- **10.** Level and adjust the Sidebar and fully tighten all hardware.
- 11. Repeat Steps 1—10 for driver/left Sidebar installation.
- **12.** Do periodic inspections to the installation to make sure that all hardware is secure and tight.