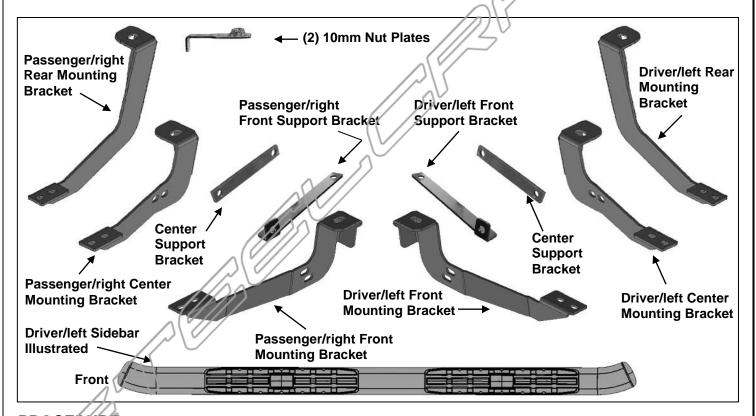

#### **PARTS LIST:**

| 1 | Driver/Left Side Bar                         | 2  | 12-1.75mm x 30mm Hex Bolts        |
|---|----------------------------------------------|----|-----------------------------------|
| 1 | Passenger/Right Side Bar                     | 4  | 12mm x 32mm x 3mm Flat Washers    |
| 1 | Driver/Left Front Mounting Bracket           | 2  | 12mm Lock Washers                 |
| 1 | Driver/Left Front Support Bracket            | 2  | 12mm Hex Nuts                     |
| 1 | Passenger/Right Front Mounting Bracket       | 2  | 10mm Nut Plates                   |
| 1 | Passenger/Right Front Support Bracket        | 6  | 10-1.50mm x 30mm Hex Bolts        |
| 1 | Driver/Left Side Center Mounting Bracket     | 10 | 10mm x 20mm OD x 2mm Flat Washers |
| 1 | Passenger/Right Side Center Mounting Bracket | 6  | 10mm Lock Washers                 |
| 2 | Center Support Brackets                      | 4  | 10mm Hex Nuts                     |
| 1 | Driver/Left Rear Mounting Bracket            | 12 | 8-1.25mm x 25mm Combo Hex Bolts   |
| 1 | Passenger/Right Rear Mounting Bracket        |    | //// \                            |