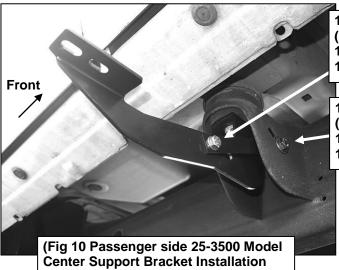

**For stainless steel**: Aluminum polish may be used to polish small scratches and scuffs on the finish. Mild soap may be used also to clean the Sidebar.

For gloss black finishes: Mild soap may be used to clean the Sidebar.

# **Passenger Side Installation Pictured**

NOTE: Support Brackets not required on 2011-14 25-3500 Models

10mm x 30mm Hex Bolt 10mm Lock Washer 10mm Flat Washer

NOTE: Support Brackets not required on 2011-14 25-3500 Models

10mm x 30mm Hex Bolt (2) 10mm Flat Washers 10mm Lock Washer 10mm Hex Nut

10mm x 30mm Hex Bolt (2) 10mm Flat Washers 10mm Lock Washer 10mm Hex Nut

12mm x 30mm Hex Bolt (2) 12mm Flat Washers 12mm Lock Washer 12mm Hex Nut

(Fig 9) Example of passenger side, 1500 Model Center Bracket and Support Bracket Installation