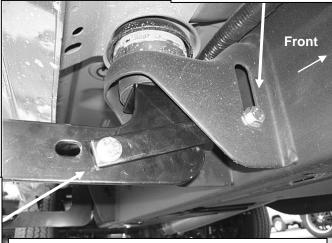

- Up to 2010 25-3500 Models-Support Bracket not required on 2011-14 25-3500 Models:

  Note that the Front Support Bracket will not reach up to the Mounting Bracket, (Figure 7).

  Tighten the Support Bracket to the Nut Plate in the frame. Carefully push up on the Support Bracket until it reaches the inside hole in the Mounting Bracket. Bolt the Support Bracket to the hole in the Mounting Bracket with (1) 10mm x 30mm Hex Bolt, (2) 10mm Flat Washers, (1) 10mm Lock Washer and (1) 10mm Hex Nut. (Figures 7 & 8) Do not tighten at this time.
- 5. Move to the center body mount and remove the factory bolt. Select the passenger side center Bracket, (Figure 2). Repeat Steps 1 & 2 to attach the center Bracket, (Figures 9 & 10).
- 6. Next, select (1) Center Support Bracket. IMPORTANT: Center Support Brackets are not required on 2011—14 25-3500 Models. Note the two different sizes of mounting holes in the Support Bracket. Slide the end of the Center Support Bracket with the larger mounting hole between the factory body mount and the Center Bracket, (Figures 9 & 10). Attach the Support Bracket to the holes in the side of the body mount with (1) 12mm x 30mm Hex Bolt, (2) 12mm Flat Washers, (1) 12mm Lock Washer and (1) 12mm Hex Nut. Do not tighten at this time.
- 7. Attach the opposite end of the Support Bracket to the front of the Center Bracket with (1) 10mm x 30mm Hex Bolt, (2) 10mm Flat Washers, (1) 10mm Lock Washer and (1) 10mm Hex Nut, (Figures 9 & 10). Do not tighten at this time.
- 8. Continue on to the rear body mount. Repeat **Steps 1 & 2** to attach the passenger side rear Mounting Bracket to the body mount, **(Figure 11)**. Leave hardware loose at this time.
- 9. Carefully position the passenger Sidebar onto the Mounting Brackets. Attach the Sidebar to the Mounting Brackets with (6) 8mm x 25mm Combo Hex Bolts, (Figures 12 & 13). Do not tighten hardware at this time.
- **10.** Level and adjust the Sidebar and fully tighten all hardware.
- 11. Repeat Steps 1—10 for driver/left Sidebar installation.
- **12.** Do periodic inspections to the installation to make sure that all hardware is secure and tight.

#### **IMPORTANT NOTE:**

Bend Support Bracket up by hand to meet the inner hole in the Front Mounting Bracket

NOTE: Support Bracket not required on 2011-14 25-3500 Models

Front Support Bracket Installation