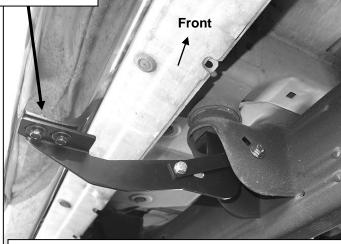

- Up to 2010 25-3500 Models-Support Bracket not required on 2011-14 25-3500 Models:

  Note that the Front Support Bracket will not reach up to the Mounting Bracket, (Figure 7).

  Tighten the Support Bracket to the Nut Plate in the frame. Carefully push up on the Support Bracket until it reaches the inside hole in the Mounting Bracket. Bolt the Support Bracket to the hole in the Mounting Bracket with (1) 10mm x 30mm Hex Bolt, (2) 10mm Flat Washers, (1) 10mm Lock Washer and (1) 10mm Hex Nut. (Figures 7 & 8) Do not tighten at this time.
- 5. Move to the center body mount and remove the factory bolt. Select the passenger side center Bracket, (Figure 2). Repeat Steps 1 & 2 to attach the center Bracket, (Figures 9 & 10).
- 6. Next, select (1) Center Support Bracket. IMPORTANT: Center Support Brackets are not required on 2011—14 25-3500 Models. Note the two different sizes of mounting holes in the Support Bracket. Slide the end of the Center Support Bracket with the larger mounting hole between the factory body mount and the Center Bracket, (Figures 9 & 10). Attach the Support Bracket to the holes in the side of the body mount with (1) 12mm x 30mm Hex Bolt, (2) 12mm Flat Washers, (1) 12mm Lock Washer and (1) 12mm Hex Nut. Do not tighten at this time.
- 7. Attach the opposite end of the Support Bracket to the front of the Center Bracket with (1) 10mm x 30mm Hex Bolt, (2) 10mm Flat Washers, (1) 10mm Lock Washer and (1) 10mm Hex Nut, (Figures 9 & 10). Do not tighten at this time.
- 8. Continue on to the rear body mount. Repeat **Steps 1 & 2** to attach the passenger side rear Mounting Bracket to the body mount, **(Figure 11)**. Leave hardware loose at this time.
- 9. Carefully position the passenger Sidebar onto the Mounting Brackets. Attach the Sidebar to the Mounting Brackets with (6) 8mm x 25mm Combo Hex Bolts, (Figures 12 & 13). Do not tighten hardware at this time.
- **10.** Level and adjust the Sidebar and fully tighten all hardware.
- 11. Repeat Steps 1—10 for driver/left Sidebar installation.
- **12.** Do periodic inspections to the installation to make sure that all hardware is secure and tight.

#### **IMPORTANT NOTE:**

Bend Support Bracket up by hand to meet the inner hole in the Front Mounting Bracket

NOTE: Support Bracket not required on 2011-14 25-3500 Models

Front Support Bracket Installation