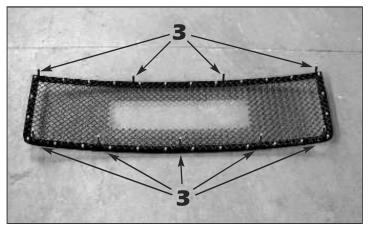

3. Align the mesh section onto the back of the E-Power surround. Trim the ends from the supplied #8 x 1-1/4" black cap plugs and the #8 x 3/4" black cap plugs and install them over all mounting studs up so that only 3/8" of threads are exposed.

4. Carefully align the grille assembly into place and use wide masking tape to hold the grille in place during the hardware installa-

**5.** Install the lower u-shaped grille retainers across the bottom of the grille using the supplied #8-32 ESNA half nuts. To install the center bracket, you must break off the small mounting tab (not shown).

**6.** Install the upper outer grille retainers using the supplied #8-32 ESNA half nuts (as shown).

**7.** Use the u-shaped grille retainers on the center upper mounting studs. Due to their location, it will be necessary to use a 9mm wrench to tighten the #8-32 ESNA half nut. Tighten only until the studs are flush with the back of the ESNA nut.