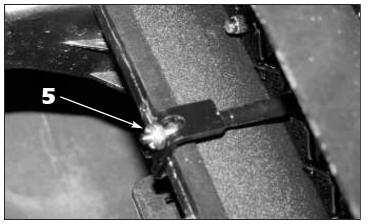

4. Carefully align the grille assembly into place and use wide masking tape to hold the grille in place during the hardware installa-

**5.** Install the lower u-shaped grille retainers across the bottom of the grille using the supplied #8-32 ESNA half nuts. To install the center bracket, you must break off the small mounting tab (not shown).