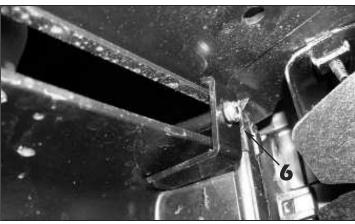

**6.** Install the upper outer grille retainers using the supplied #8-32 ESNA half nuts (as shown).

**7.** Use the u-shaped grille retainers on the center upper mounting studs. Due to their location, it will be necessary to use a 9mm wrench to tighten the #8-32 ESNA half nut. Tighten only until the studs are flush with the back of the ESNA nut.