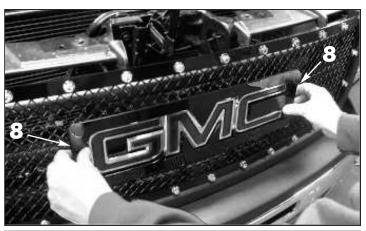

8. Align the GMC emblem surround in place and press firmly enough to indent the stud location on the factory grille center bar. Use a 1/4" drill bit to drill through the marks made (not shown).

**9**. Realign the emblem surround and install the supplied small back plastic washers and the #8-32 ESNA half nuts and tighten to secure the emblem surround.