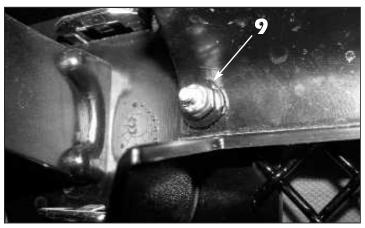

**6.** Install the upper outer grille retainers using the supplied #8-32 ESNA half nuts (as shown).

**7.** Use the u-shaped grille retainers on the center upper mounting studs. Due to their location, it will be necessary to use a 9mm wrench to tighten the #8-32 ESNA half nut. Tighten only until the studs are flush with the back of the ESNA nut.