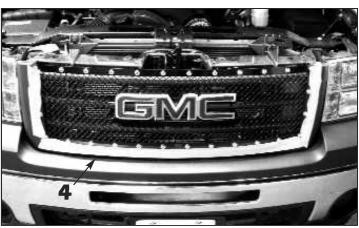

**10**. Align the factory radiator support panel back into place and install the plastic push pins and close the hood to finish the installation.

| E-Power Black Mesh Part #1091-0104-07EP |                             |                                                                                                                                                                                                                                                                                                                                                                                                                                                                                                                                                                                                                                                                                                                                                                                                                                                                                                                                                                                                                                                                                                                                                                                                                                                                                                                                                                                                                                                                                                                                                                                                                                                                                                                                                                                                                                                                                                                                                                                                                                                                                                                                |  |
|-----------------------------------------|-----------------------------|--------------------------------------------------------------------------------------------------------------------------------------------------------------------------------------------------------------------------------------------------------------------------------------------------------------------------------------------------------------------------------------------------------------------------------------------------------------------------------------------------------------------------------------------------------------------------------------------------------------------------------------------------------------------------------------------------------------------------------------------------------------------------------------------------------------------------------------------------------------------------------------------------------------------------------------------------------------------------------------------------------------------------------------------------------------------------------------------------------------------------------------------------------------------------------------------------------------------------------------------------------------------------------------------------------------------------------------------------------------------------------------------------------------------------------------------------------------------------------------------------------------------------------------------------------------------------------------------------------------------------------------------------------------------------------------------------------------------------------------------------------------------------------------------------------------------------------------------------------------------------------------------------------------------------------------------------------------------------------------------------------------------------------------------------------------------------------------------------------------------------------|--|
| Quantity:                               | Description:                | Part Number:                                                                                                                                                                                                                                                                                                                                                                                                                                                                                                                                                                                                                                                                                                                                                                                                                                                                                                                                                                                                                                                                                                                                                                                                                                                                                                                                                                                                                                                                                                                                                                                                                                                                                                                                                                                                                                                                                                                                                                                                                                                                                                                   |  |
| 1                                       | E-Power Black Mesh Surround | *******                                                                                                                                                                                                                                                                                                                                                                                                                                                                                                                                                                                                                                                                                                                                                                                                                                                                                                                                                                                                                                                                                                                                                                                                                                                                                                                                                                                                                                                                                                                                                                                                                                                                                                                                                                                                                                                                                                                                                                                                                                                                                                                        |  |
| 1                                       | E-Power Black Mesh Section  | 1091-0040-07B                                                                                                                                                                                                                                                                                                                                                                                                                                                                                                                                                                                                                                                                                                                                                                                                                                                                                                                                                                                                                                                                                                                                                                                                                                                                                                                                                                                                                                                                                                                                                                                                                                                                                                                                                                                                                                                                                                                                                                                                                                                                                                                  |  |
| 1                                       | E-Power Black Logo Surround | 1091-0035-07B                                                                                                                                                                                                                                                                                                                                                                                                                                                                                                                                                                                                                                                                                                                                                                                                                                                                                                                                                                                                                                                                                                                                                                                                                                                                                                                                                                                                                                                                                                                                                                                                                                                                                                                                                                                                                                                                                                                                                                                                                                                                                                                  |  |
| 1                                       | Installation Hardware Kit   | 1091-1902-07EP                                                                                                                                                                                                                                                                                                                                                                                                                                                                                                                                                                                                                                                                                                                                                                                                                                                                                                                                                                                                                                                                                                                                                                                                                                                                                                                                                                                                                                                                                                                                                                                                                                                                                                                                                                                                                                                                                                                                                                                                                                                                                                                 |  |
| 7                                       | U-Shaped Grille Retainers   | 1999-0719-00                                                                                                                                                                                                                                                                                                                                                                                                                                                                                                                                                                                                                                                                                                                                                                                                                                                                                                                                                                                                                                                                                                                                                                                                                                                                                                                                                                                                                                                                                                                                                                                                                                                                                                                                                                                                                                                                                                                                                                                                                                                                                                                   |  |
| 2                                       | Upper Mounting Brackets     | 1091-0158-07                                                                                                                                                                                                                                                                                                                                                                                                                                                                                                                                                                                                                                                                                                                                                                                                                                                                                                                                                                                                                                                                                                                                                                                                                                                                                                                                                                                                                                                                                                                                                                                                                                                                                                                                                                                                                                                                                                                                                                                                                                                                                                                   |  |
| 11                                      | #8-32 ESNA Half Nuts        | 1999-0065-00                                                                                                                                                                                                                                                                                                                                                                                                                                                                                                                                                                                                                                                                                                                                                                                                                                                                                                                                                                                                                                                                                                                                                                                                                                                                                                                                                                                                                                                                                                                                                                                                                                                                                                                                                                                                                                                                                                                                                                                                                                                                                                                   |  |
| 2                                       | Small Black Plastic Washers | 1999-0256-00                                                                                                                                                                                                                                                                                                                                                                                                                                                                                                                                                                                                                                                                                                                                                                                                                                                                                                                                                                                                                                                                                                                                                                                                                                                                                                                                                                                                                                                                                                                                                                                                                                                                                                                                                                                                                                                                                                                                                                                                                                                                                                                   |  |
| 9                                       | #8 x 1-1/4" Black Cap Plugs | 1999-0311-00                                                                                                                                                                                                                                                                                                                                                                                                                                                                                                                                                                                                                                                                                                                                                                                                                                                                                                                                                                                                                                                                                                                                                                                                                                                                                                                                                                                                                                                                                                                                                                                                                                                                                                                                                                                                                                                                                                                                                                                                                                                                                                                   |  |
| 9                                       | #8 x 3/4" Black Cap Plugs   | 1999-0119-00                                                                                                                                                                                                                                                                                                                                                                                                                                                                                                                                                                                                                                                                                                                                                                                                                                                                                                                                                                                                                                                                                                                                                                                                                                                                                                                                                                                                                                                                                                                                                                                                                                                                                                                                                                                                                                                                                                                                                                                                                                                                                                                   |  |
|                                         |                             | The state of the s |  |