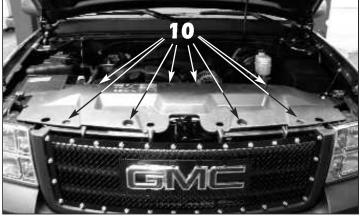

**10**. Align the factory radiator support panel back into place and install the plastic push pins and close the hood to finish the installation.

| E-Power Black Mesh Part #1091-0104-07EP |                             |                                                                                                                                                                                                                                                                                                                                                                                                                                                                                                                                                                                                                                                                                                                                                                                                                                                                                                                                                                                                                                                                                                                                                                                                                                                                                                                                                                                                                                                                                                                                                                                                                                                                                                                                                                                                                                                                                                                                                                                                                                                                                                                                |  |
|-----------------------------------------|-----------------------------|--------------------------------------------------------------------------------------------------------------------------------------------------------------------------------------------------------------------------------------------------------------------------------------------------------------------------------------------------------------------------------------------------------------------------------------------------------------------------------------------------------------------------------------------------------------------------------------------------------------------------------------------------------------------------------------------------------------------------------------------------------------------------------------------------------------------------------------------------------------------------------------------------------------------------------------------------------------------------------------------------------------------------------------------------------------------------------------------------------------------------------------------------------------------------------------------------------------------------------------------------------------------------------------------------------------------------------------------------------------------------------------------------------------------------------------------------------------------------------------------------------------------------------------------------------------------------------------------------------------------------------------------------------------------------------------------------------------------------------------------------------------------------------------------------------------------------------------------------------------------------------------------------------------------------------------------------------------------------------------------------------------------------------------------------------------------------------------------------------------------------------|--|
| Quantity:                               | Description:                | Part Number:                                                                                                                                                                                                                                                                                                                                                                                                                                                                                                                                                                                                                                                                                                                                                                                                                                                                                                                                                                                                                                                                                                                                                                                                                                                                                                                                                                                                                                                                                                                                                                                                                                                                                                                                                                                                                                                                                                                                                                                                                                                                                                                   |  |
| 1                                       | E-Power Black Mesh Surround | *******                                                                                                                                                                                                                                                                                                                                                                                                                                                                                                                                                                                                                                                                                                                                                                                                                                                                                                                                                                                                                                                                                                                                                                                                                                                                                                                                                                                                                                                                                                                                                                                                                                                                                                                                                                                                                                                                                                                                                                                                                                                                                                                        |  |
| 1                                       | E-Power Black Mesh Section  | 1091-0040-07B                                                                                                                                                                                                                                                                                                                                                                                                                                                                                                                                                                                                                                                                                                                                                                                                                                                                                                                                                                                                                                                                                                                                                                                                                                                                                                                                                                                                                                                                                                                                                                                                                                                                                                                                                                                                                                                                                                                                                                                                                                                                                                                  |  |
| 1                                       | E-Power Black Logo Surround | 1091-0035-07B                                                                                                                                                                                                                                                                                                                                                                                                                                                                                                                                                                                                                                                                                                                                                                                                                                                                                                                                                                                                                                                                                                                                                                                                                                                                                                                                                                                                                                                                                                                                                                                                                                                                                                                                                                                                                                                                                                                                                                                                                                                                                                                  |  |
| 1                                       | Installation Hardware Kit   | 1091-1902-07EP                                                                                                                                                                                                                                                                                                                                                                                                                                                                                                                                                                                                                                                                                                                                                                                                                                                                                                                                                                                                                                                                                                                                                                                                                                                                                                                                                                                                                                                                                                                                                                                                                                                                                                                                                                                                                                                                                                                                                                                                                                                                                                                 |  |
| 7                                       | U-Shaped Grille Retainers   | 1999-0719-00                                                                                                                                                                                                                                                                                                                                                                                                                                                                                                                                                                                                                                                                                                                                                                                                                                                                                                                                                                                                                                                                                                                                                                                                                                                                                                                                                                                                                                                                                                                                                                                                                                                                                                                                                                                                                                                                                                                                                                                                                                                                                                                   |  |
| 2                                       | Upper Mounting Brackets     | 1091-0158-07                                                                                                                                                                                                                                                                                                                                                                                                                                                                                                                                                                                                                                                                                                                                                                                                                                                                                                                                                                                                                                                                                                                                                                                                                                                                                                                                                                                                                                                                                                                                                                                                                                                                                                                                                                                                                                                                                                                                                                                                                                                                                                                   |  |
| 11                                      | #8-32 ESNA Half Nuts        | 1999-0065-00                                                                                                                                                                                                                                                                                                                                                                                                                                                                                                                                                                                                                                                                                                                                                                                                                                                                                                                                                                                                                                                                                                                                                                                                                                                                                                                                                                                                                                                                                                                                                                                                                                                                                                                                                                                                                                                                                                                                                                                                                                                                                                                   |  |
| 2                                       | Small Black Plastic Washers | 1999-0256-00                                                                                                                                                                                                                                                                                                                                                                                                                                                                                                                                                                                                                                                                                                                                                                                                                                                                                                                                                                                                                                                                                                                                                                                                                                                                                                                                                                                                                                                                                                                                                                                                                                                                                                                                                                                                                                                                                                                                                                                                                                                                                                                   |  |
| 9                                       | #8 x 1-1/4" Black Cap Plugs | 1999-0311-00                                                                                                                                                                                                                                                                                                                                                                                                                                                                                                                                                                                                                                                                                                                                                                                                                                                                                                                                                                                                                                                                                                                                                                                                                                                                                                                                                                                                                                                                                                                                                                                                                                                                                                                                                                                                                                                                                                                                                                                                                                                                                                                   |  |
| 9                                       | #8 x 3/4" Black Cap Plugs   | 1999-0119-00                                                                                                                                                                                                                                                                                                                                                                                                                                                                                                                                                                                                                                                                                                                                                                                                                                                                                                                                                                                                                                                                                                                                                                                                                                                                                                                                                                                                                                                                                                                                                                                                                                                                                                                                                                                                                                                                                                                                                                                                                                                                                                                   |  |
|                                         |                             | The state of the s |  |