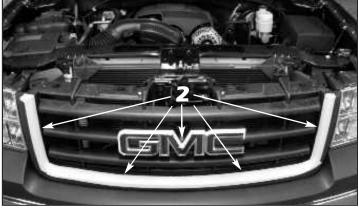

8. Align the GMC emblem surround in place and press firmly enough to indent the stud location on the factory grille center bar. Use a 1/4" drill bit to drill through the marks made (not shown).

**9**. Realign the emblem surround and install the supplied small back plastic washers and the #8-32 ESNA half nuts and tighten to secure the emblem surround.

**10**. Align the factory radiator support panel back into place and install the plastic push pins and close the hood to finish the installation.

| E-Power Black Mesh Part #1091-0104-07EP |                             |                                                                                                                                                                                                                                                                                                                                                                                                                                                                                                                                                                                                                                                                                                                                                                                                                                                                                                                                                                                                                                                                                                                                                                                                                                                                                                                                                                                                                                                                                                                                                                                                                                                                                                                                                                                                                                                                                                                                                                                                                                                                                                                                |  |
|-----------------------------------------|-----------------------------|--------------------------------------------------------------------------------------------------------------------------------------------------------------------------------------------------------------------------------------------------------------------------------------------------------------------------------------------------------------------------------------------------------------------------------------------------------------------------------------------------------------------------------------------------------------------------------------------------------------------------------------------------------------------------------------------------------------------------------------------------------------------------------------------------------------------------------------------------------------------------------------------------------------------------------------------------------------------------------------------------------------------------------------------------------------------------------------------------------------------------------------------------------------------------------------------------------------------------------------------------------------------------------------------------------------------------------------------------------------------------------------------------------------------------------------------------------------------------------------------------------------------------------------------------------------------------------------------------------------------------------------------------------------------------------------------------------------------------------------------------------------------------------------------------------------------------------------------------------------------------------------------------------------------------------------------------------------------------------------------------------------------------------------------------------------------------------------------------------------------------------|--|
| Quantity:                               | Description:                | Part Number:                                                                                                                                                                                                                                                                                                                                                                                                                                                                                                                                                                                                                                                                                                                                                                                                                                                                                                                                                                                                                                                                                                                                                                                                                                                                                                                                                                                                                                                                                                                                                                                                                                                                                                                                                                                                                                                                                                                                                                                                                                                                                                                   |  |
| 1                                       | E-Power Black Mesh Surround | *******                                                                                                                                                                                                                                                                                                                                                                                                                                                                                                                                                                                                                                                                                                                                                                                                                                                                                                                                                                                                                                                                                                                                                                                                                                                                                                                                                                                                                                                                                                                                                                                                                                                                                                                                                                                                                                                                                                                                                                                                                                                                                                                        |  |
| 1                                       | E-Power Black Mesh Section  | 1091-0040-07B                                                                                                                                                                                                                                                                                                                                                                                                                                                                                                                                                                                                                                                                                                                                                                                                                                                                                                                                                                                                                                                                                                                                                                                                                                                                                                                                                                                                                                                                                                                                                                                                                                                                                                                                                                                                                                                                                                                                                                                                                                                                                                                  |  |
| 1                                       | E-Power Black Logo Surround | 1091-0035-07B                                                                                                                                                                                                                                                                                                                                                                                                                                                                                                                                                                                                                                                                                                                                                                                                                                                                                                                                                                                                                                                                                                                                                                                                                                                                                                                                                                                                                                                                                                                                                                                                                                                                                                                                                                                                                                                                                                                                                                                                                                                                                                                  |  |
| 1                                       | Installation Hardware Kit   | 1091-1902-07EP                                                                                                                                                                                                                                                                                                                                                                                                                                                                                                                                                                                                                                                                                                                                                                                                                                                                                                                                                                                                                                                                                                                                                                                                                                                                                                                                                                                                                                                                                                                                                                                                                                                                                                                                                                                                                                                                                                                                                                                                                                                                                                                 |  |
| 7                                       | U-Shaped Grille Retainers   | 1999-0719-00                                                                                                                                                                                                                                                                                                                                                                                                                                                                                                                                                                                                                                                                                                                                                                                                                                                                                                                                                                                                                                                                                                                                                                                                                                                                                                                                                                                                                                                                                                                                                                                                                                                                                                                                                                                                                                                                                                                                                                                                                                                                                                                   |  |
| 2                                       | Upper Mounting Brackets     | 1091-0158-07                                                                                                                                                                                                                                                                                                                                                                                                                                                                                                                                                                                                                                                                                                                                                                                                                                                                                                                                                                                                                                                                                                                                                                                                                                                                                                                                                                                                                                                                                                                                                                                                                                                                                                                                                                                                                                                                                                                                                                                                                                                                                                                   |  |
| 11                                      | #8-32 ESNA Half Nuts        | 1999-0065-00                                                                                                                                                                                                                                                                                                                                                                                                                                                                                                                                                                                                                                                                                                                                                                                                                                                                                                                                                                                                                                                                                                                                                                                                                                                                                                                                                                                                                                                                                                                                                                                                                                                                                                                                                                                                                                                                                                                                                                                                                                                                                                                   |  |
| 2                                       | Small Black Plastic Washers | 1999-0256-00                                                                                                                                                                                                                                                                                                                                                                                                                                                                                                                                                                                                                                                                                                                                                                                                                                                                                                                                                                                                                                                                                                                                                                                                                                                                                                                                                                                                                                                                                                                                                                                                                                                                                                                                                                                                                                                                                                                                                                                                                                                                                                                   |  |
| 9                                       | #8 x 1-1/4" Black Cap Plugs | 1999-0311-00                                                                                                                                                                                                                                                                                                                                                                                                                                                                                                                                                                                                                                                                                                                                                                                                                                                                                                                                                                                                                                                                                                                                                                                                                                                                                                                                                                                                                                                                                                                                                                                                                                                                                                                                                                                                                                                                                                                                                                                                                                                                                                                   |  |
| 9                                       | #8 x 3/4" Black Cap Plugs   | 1999-0119-00                                                                                                                                                                                                                                                                                                                                                                                                                                                                                                                                                                                                                                                                                                                                                                                                                                                                                                                                                                                                                                                                                                                                                                                                                                                                                                                                                                                                                                                                                                                                                                                                                                                                                                                                                                                                                                                                                                                                                                                                                                                                                                                   |  |
|                                         |                             | The state of the s |  |