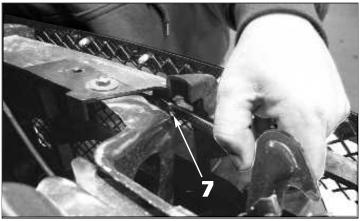

**6.** Install the upper outer grille retainers using the supplied #8-32 ESNA half nuts (as shown).

**7.** Use the u-shaped grille retainers on the center upper mounting studs. Due to their location, it will be necessary to use a 9mm wrench to tighten the #8-32 ESNA half nut. Tighten only until the studs are flush with the back of the ESNA nut.