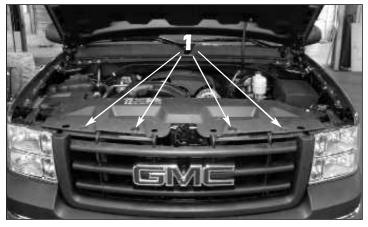

1. Open the hood and use a flat blade screwdriver to remove the factory push pins securing the top of the factory grille center section to the radiator support panel.

2. Apply masking tape to the painted or chromed opening of the factory grille and around the "GMC" emblem as shown.