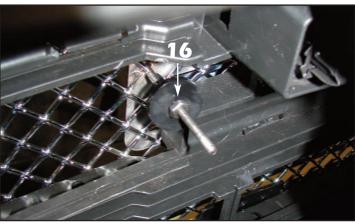

**15.** Install the emblem mounting bracket over the stud behind the "G" and install a #8-32 ESNA half nut and tighten (mesh grille shown, E-Power mesh grille similar).

**16**. Align the black nylon plastic washer over the stud behind the "C" and install a #8-32 ESNA half nut and tighten (mesh grille shown, E-Power mesh grille similar).