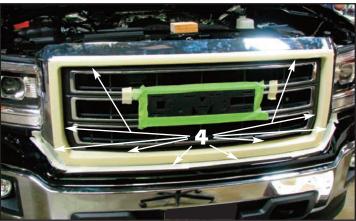

**4**. Once the emblem has been removed, apply masking tape to the factory chrome surround and the bumper cover under the grille.

**5.** Remove the factory chrome inserts from the factory grille. Use a plastic clip removal tool to start the removal process.

**6**. Pull the factory mouldings out of the mounting slots in the factory grille to remove them. This will require extra effort.

**7**. Apply semi-gloss black paint the any areas on the factory grille that were stressed during the chrome moulding removal. The stressed plastic will appear light gray or white.