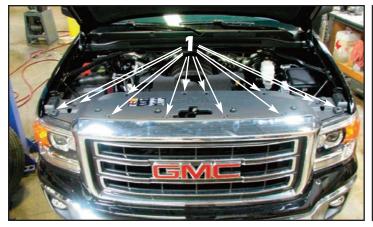

**Important:** If the factory grille on the vehicle you are working on is different from the one pictured in this instruction manual, please call technical support at 410-381-4900 before proceeding.

**1**. Open the hood and use a flat blade screwdriver to remove the factory push pins securing the radiator support panel and remove the panel.

Remove the 10mm hex bolts from across the top of the factory grille.

**3**. Apply masking tape around the factory GMC emblem and use a plastic clip removal tool to pry the emblem around the perimeter until the emblem releases (to be reinstalled at the customer's request).