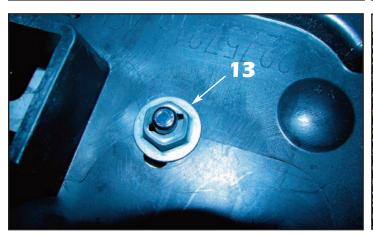

10. Install the grille upper mounting brackets using the supplied #8-32 ESNA half nuts (as shown) to all five upper mounting studs.Tighten until the E&G grille is snug against the factory grille.

**11**. Install the supplied large black plastic washers across the bottom of the grille using the supplied #8-32 ESNA half nuts and tighten until the washers no longer freely rotate.