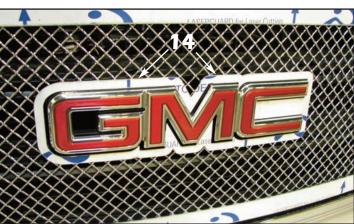

**12**. **For customers requesting emblem reinstallation:** Cut the factory mounting tabs from the back of the emblem, making sure you leave the two 3/16" diameter alignment pins in place.

**13**. Align the factory emblem over the mesh grille, making sure the alignment pins pass through the factory holes in the plastic. Install the supplied speed nuts onto the factory alignment pins on the back of the GMC emblem and once started, turn the nut an additional 1/4 to 1/2 turn to secure.

**14.** For customers requesting emblem reinstallation: Align the emblem surround around the factory emblem, making sure it is even and level. You might have to trim a mesh wire or two to centered it properly (mesh grille shown, E-Power similar).