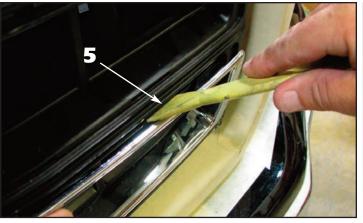

**4**. Once the emblem has been removed, apply masking tape to the factory chrome surround and the bumper cover under the grille.

**5.** Remove the factory chrome inserts from the factory grille. Use a plastic clip removal tool to start the removal process.

**6**. Pull the factory mouldings out of the mounting slots in the factory grille to remove them. This will require extra effort.

**7**. Apply semi-gloss black paint the any areas on the factory grille that were stressed during the chrome moulding removal. The stressed plastic will appear light gray or white.