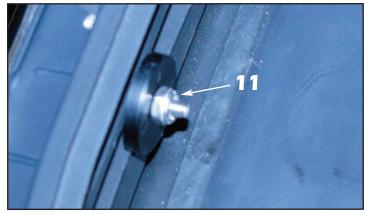

10. Install the grille upper mounting brackets using the supplied #8-32 ESNA half nuts (as shown) to all five upper mounting studs.Tighten until the E&G grille is snug against the factory grille.

**11**. Install the supplied large black plastic washers across the bottom of the grille using the supplied #8-32 ESNA half nuts and tighten until the washers no longer freely rotate.