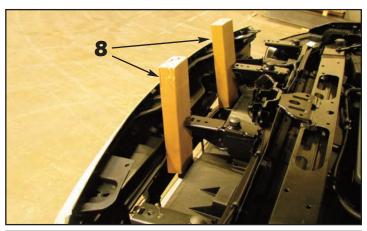

**8**. Cut two 12" sections of 2 x 4, lift up and pull forward on the upper portion of the factory grille and place the 2 x 4 sections where shown to allow access for hardware installation.

**9**. Install the E&G grille over the factory grille making sure all mounting studs pass through the openings in the factory grille (E-Power mesh grille shown, mesh grille similar).