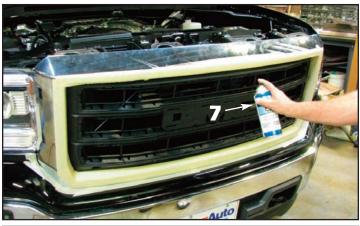

**6**. Pull the factory mouldings out of the mounting slots in the factory grille to remove them. This will require extra effort.

**7**. Apply semi-gloss black paint the any areas on the factory grille that were stressed during the chrome moulding removal. The stressed plastic will appear light gray or white.