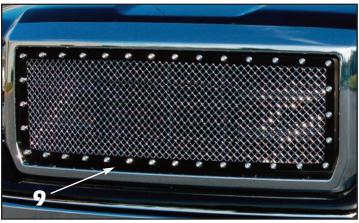

**8**. Cut two 12" sections of 2 x 4, lift up and pull forward on the upper portion of the factory grille and place the 2 x 4 sections where shown to allow access for hardware installation.

**9**. Install the E&G grille over the factory grille making sure all mounting studs pass through the openings in the factory grille (E-Power mesh grille shown, mesh grille similar).