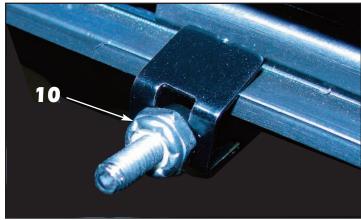

10. Install the grille upper mounting brackets using the supplied #8-32 ESNA half nuts (as shown) to all five upper mounting studs.Tighten until the E&G grille is snug against the factory grille.

**11**. Install the supplied large black plastic washers across the bottom of the grille using the supplied #8-32 ESNA half nuts and tighten until the washers no longer freely rotate.