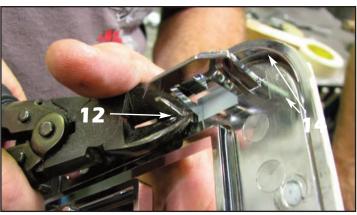

**12**. **For customers requesting emblem reinstallation:** Cut the factory mounting tabs from the back of the emblem, making sure you leave the two 3/16" diameter alignment pins in place.

**13**. Align the factory emblem over the mesh grille, making sure the alignment pins pass through the factory holes in the plastic. Install the supplied speed nuts onto the factory alignment pins on the back of the GMC emblem and once started, turn the nut an additional 1/4 to 1/2 turn to secure.

**14.** For customers requesting emblem reinstallation: Align the emblem surround around the factory emblem, making sure it is even and level. You might have to trim a mesh wire or two to centered it properly (mesh grille shown, E-Power similar).