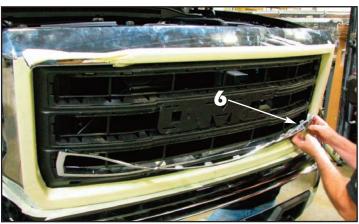

**6**. Pull the factory mouldings out of the mounting slots in the factory grille to remove them. This will require extra effort.

**7**. Apply semi-gloss black paint the any areas on the factory grille that were stressed during the chrome moulding removal. The stressed plastic will appear light gray or white.