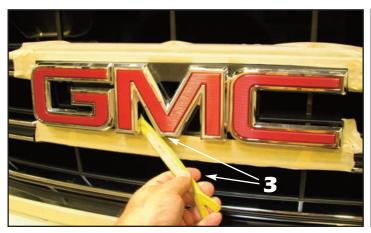

Remove the 10mm hex bolts from across the top of the factory grille.

**3**. Apply masking tape around the factory GMC emblem and use a plastic clip removal tool to pry the emblem around the perimeter until the emblem releases (to be reinstalled at the customer's request).