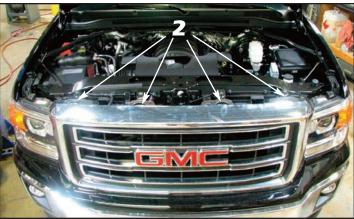

Remove the 10mm hex bolts from across the top of the factory grille.

**3**. Apply masking tape around the factory GMC emblem and use a plastic clip removal tool to pry the emblem around the perimeter until the emblem releases (to be reinstalled at the customer's request).

**4**. Once the emblem has been removed, apply masking tape to the factory chrome surround and the bumper cover under the grille.

**5.** Remove the factory chrome inserts from the factory grille. Use a plastic clip removal tool to start the removal process.