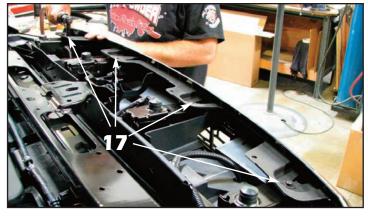

17. Reinstall the factory hardware across the top of the grille and the radiator support panel cover to finish.

**18**. For mesh grilles: If equipped, remove the protective cover from the grille surround and use a mild solvent and a soft, clean cloth to remove any glue residue left behind from the laser cut. Follow with alcohol or glass cleaner and a soft, clean cloth to remove any solvent residue. Not applicable on E-Power or chrome plated mesh