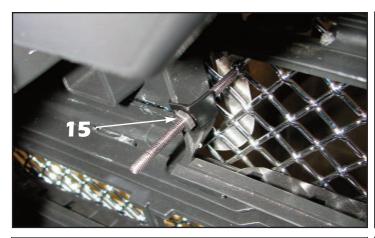

**15.** Install the emblem mounting bracket over the stud behind the "G" and install a #8-32 ESNA half nut and tighten (mesh grille shown, E-Power mesh grille similar).

**16**. Align the black nylon plastic washer over the stud behind the "C" and install a #8-32 ESNA half nut and tighten (mesh grille shown, E-Power mesh grille similar).