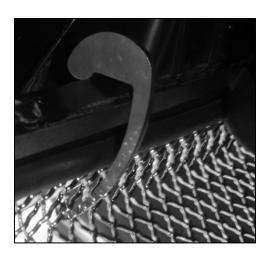

# Step 2

Place the grille into the grille opening. Install the snap brackets to the mesh using the smaller ends of the brackets. The larger end will snap to the factory grille plastics (1). There will be 4 snap brackets on the top and 4 on the bottom. Make sure that the grille is not snapped in to tight as the grille will warp