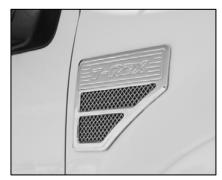

## Step 2

Locate the new billet T-REX side vents. With the surface fully cleaned, align the new side vents and apply them using caution to make sure that they are straight. Apply a restricted amount of pressure to the vents making sure that the vent adheres to the car. Repeat on other side.