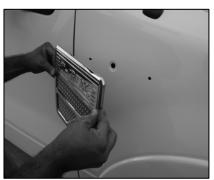

## <u>Step 1</u>

Apply masking tape to the fender (around the factory name molding). a heat gun; heat the side name molding. Using fishing line and gloves; slide the fishing line between vehicle and the molding and slide from front to back releasing the adhesive from the vehicle. Remove the tape. Clean the rest of the adhesive from the vehicle using alcohol.