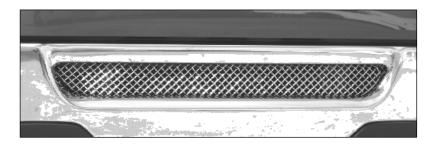

# Step 2

Test fit the grille in place from behind the bumper opening. Along the bottom of the bumper are some 10mm bolts (2); the brackets that secure the grille in place mount to these bolts. Remove the bolt in the center; attach one of the brackets here. Now remove the bolts on each end; attach the remaining brackets on each end (2). It may be necessary to slightly bend the brackets so they apply pressure to the mesh grille. *Thank you for purchasing your T-Rex billet grille.* 9/18/06