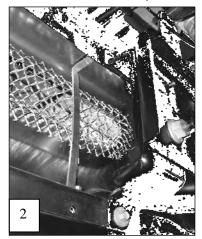

# Step 2

Test fit the grille in place from behind the bumper opening. Along the bottom of the bumper are some 10mm bolts (2); the brackets that secure the grille in place mount to these bolts. Remove the bolt in the center; attach one of the brackets here. Now remove the bolts on each end; attach the remaining brackets on each end (2). It may be necessary to slightly bend the brackets so they apply pressure to the mesh grille. *Thank you for purchasing your T-Rex billet grille.* 9/18/06